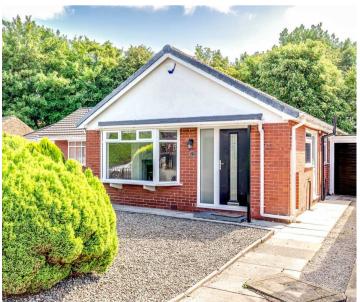

## 25 Widdrington Road

Wigan, Wigan

2-bed bungalow in sought-after area with no onward chain. Modern and stylishly presented interior, modern kitchen, fitted storage in master, patio doors in second bedroom. Stylish family bathroom. Paved rear garden. Prime location near amenities, schools, transport links.

Council Tax band: C

Tenure: Freehold

EPC Energy Efficiency Rating: D

EPC Environmental Impact Rating: D

- On offer with no onward chain
- Desirable residential location close to local amenities and excellent schools
- Welcoming generous size lounge with feature fireplace
- Fully fitted modern kitchen
- Master bedroom with fitted storage
- Second bedroom with patio doors providing access to the rear garden
- Stylish family bathroom with three piece suite in white
- Generous sized fully paved rear garden
- Ample off road parking with driveway and garage