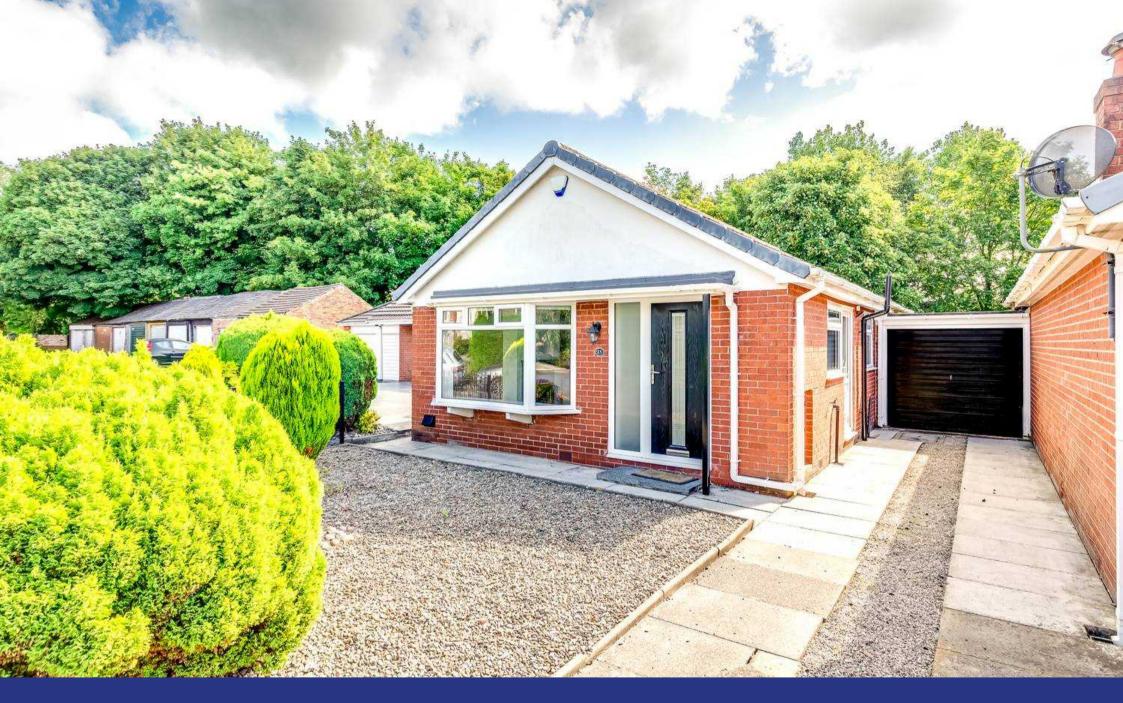

## 25 Widdrington Road

Wigan, Wigan

2-bed bungalow in sought-after area with no onward chain. Modern and stylishly presented interior, modern kitchen, fitted storage in master, patio doors in second bedroom. Stylish family bathroom. Paved rear garden. Prime location near amenities, schools, transport links.

Council Tax band: C

Tenure: Freehold

EPC Energy Efficiency Rating: D

EPC Environmental Impact Rating: D

- On offer with no onward chain
- Desirable residential location close to local amenities and excellent schools
- Welcoming generous size lounge with feature fireplace
- Fully fitted modern kitchen
- Master bedroom with fitted storage
- Second bedroom with patio doors providing access to the rear garden
- Stylish family bathroom with three piece suite in white
- Generous sized fully paved rear garden
- Ample off road parking with driveway and garage

Living Room

Kitchen

Bathroom

Bedroom 1

Bedroom 2

FRONT GARDEN

ALLOCATED PARKING

2 Parking Spaces