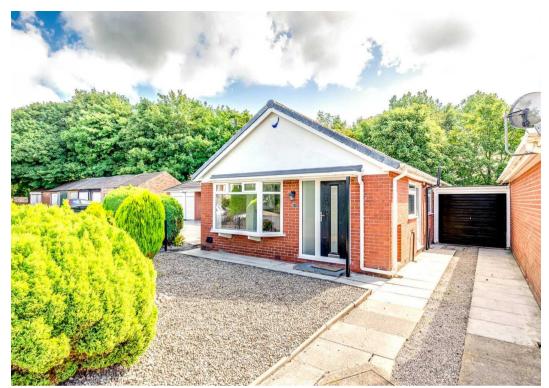

## 25 Widdrington Road

Wigan, Wigan

2-bed bungalow in sought-after area with no onward chain. Modern and stylishly presented interior, modern kitchen, fitted storage in master, patio doors in second bedroom. Stylish family bathroom. Paved rear garden. Prime location near amenities, schools, transport links.

Council Tax band: C

Tenure: Freehold

EPC Energy Efficiency Rating: D

EPC Environmental Impact Rating: D

- On offer with no onward chain
- Desirable residential location close to local amenities and excellent schools
- Welcoming generous size lounge with feature fireplace
- Fully fitted modern kitchen
- Master bedroom with fitted storage
- Second bedroom with patio doors providing access to the rear garden
- Stylish family bathroom with three piece suite in white
- Generous sized fully paved rear garden
- Ample off road parking with driveway and garage