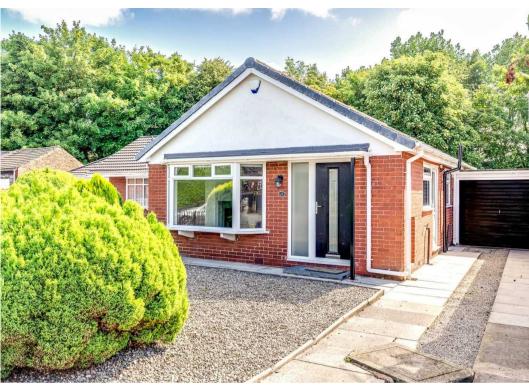

## 25 Widdrington Road

Wigan, Wigan

2-bed bungalow in sought-after area with no onward chain. Modern and stylishly presented interior, modern kitchen, fitted storage in master, patio doors in second bedroom. Stylish family bathroom. Paved rear garden. Prime location near amenities, schools, transport links.

Council Tax band: C

Tenure: Freehold

EPC Energy Efficiency Rating: D

EPC Environmental Impact Rating: D

- On offer with no onward chain
- Desirable residential location close to local amenities and excellent schools
- Welcoming generous size lounge with feature fireplace
- Fully fitted modern kitchen
- Master bedroom with fitted storage
- Second bedroom with patio doors providing access to the rear garden
- Stylish family bathroom with three piece suite in white
- Generous sized fully paved rear garden
- Ample off road parking with driveway and garage