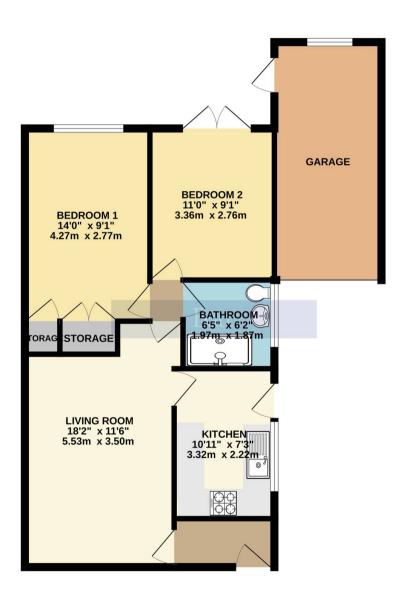

n. Prime location near amenities, schools, transport links.

Council Tax band: C

Tenure: Freehold

EPC Energy Efficiency Rating: D

EPC Environmental Impact Rating: D

- On offer with no onward chain
- Desirable residential location close to local amenities and excellent schools
- Welcoming generous size lounge with feature fireplace
- Fully fitted modern kitchen
- Master bedroom with fitted storage
- Second bedroom with patio doors providing access to the rear garden
- Stylish family bathroom with three piece suite in white
- Generous sized fully paved rear garden
- Ample off road parking with driveway and garage

Living Room

Kitchen

Bathroom

Bedroom 1

Bedroom 2











FRONT GARDEN

ALLOCATED PARKING

2 Parking Spaces













## GROUND FLOOR 713 sq.ft. (66.2 sq.m.) approx.



## Alan any text here. The became ed upon

SALES & LETTINGS