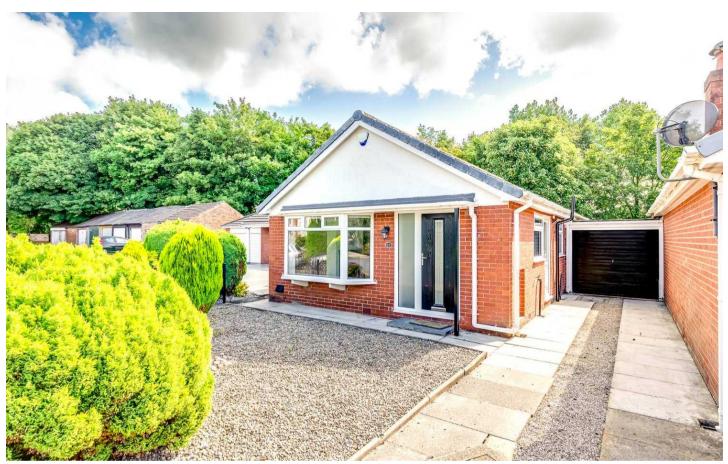

## 25 Widdrington Road

Wigan, Wigan

2-bed bungalow in sought-after area with no onward chain. Modern and stylishly presented interior, modern kitchen, fitted storage in master, patio doors in second bedroom. Stylish family bathroom. Paved rear garden. Prime location near amenities, schools, transport links.

Council Tax band: C

Tenure: Freehold

EPC Energy Efficiency Rating: D

EPC Environmental Impact Rating: D

- On offer with no onward chain
- Desirable residential location close to local amenities and excellent schools
- Welcoming generous size lounge with feature fireplace
- Fully fitted modern kitchen
- Master bedroom with fitted storage
- Second bedroom with patio doors providing access to the rear garden
- Stylish family bathroom with three piece suite in white
- Generous sized fully paved rear garden
- Ample off road parking with driveway and garage