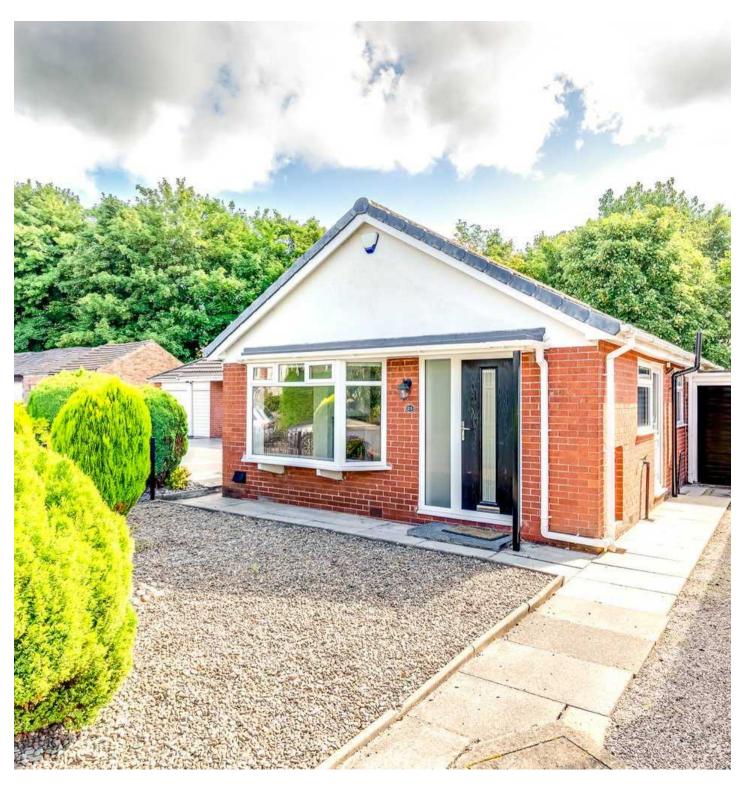

## 25 Widdrington Road

Wigan, Wigan

2-bed bungalow in sought-after area with no onward chain. Modern and stylishly presented interior, modern kitchen, fitted storage in master, patio doors in second bedroom. Stylish family bathroom. Paved rear garden. Prime location near amenities, schools, transport links.

Council Tax band: C

Tenure: Freehold

EPC Energy Efficiency Rating: D

EPC Environmental Impact Rating: D

- On offer with no onward chain
- Desirable residential location close to local amenities and excellent schools
- Welcoming generous size lounge with feature fireplace
- Fully fitted modern kitchen
- Master bedroom with fitted storage
- Second bedroom with patio doors providing access to the rear garden
- Stylish family bathroom with three piece suite in white
- Generous sized fully paved rear garden
- Ample off road parking with driveway and garage

Living Room

Kitchen

Bathroom

Bedroom 1

Bedroom 2

FRONT GARDEN

ALLOCATED PARKING

2 Parking Spaces