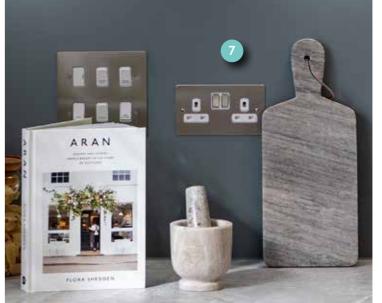

Everything is stylishly and softly lit by slimline LED lighting and downlighters, controlled from satin chrome switch plates.

# KITCHEN & UTILITY ROOM

- 1. Solid Cliveden worktops\*
- 2. AEG stainless steel single oven and microwave
- 3. AEG fully integrated fridge/freezer
- 4. AEG fully integrated dishwasher
- 5. AEG induction hob
- 6. Fully integrated wine cooler
- 7. Satin chrome switchplates and sockets