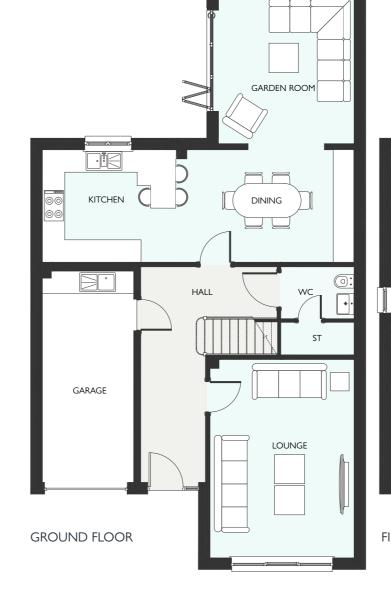

# **EVERETT GARDEN ROOM**

FOUR BEDROOM DETACHED HOME WITH INTEGRATED GARAGE
1671 SQUARE FEET

GROUND FLOOR FIRST FLOOR

# GROUND FLOOR METRIC IMPERIAL Lounge 5322 x 3864 17' 6" x 12' 8" Kitchen 3570 x 3016 11' 9" x 9' 11" Dining 4794 x 3016 15' 9" x 9' 11" Garden Room 3996 x 3639 13' 1" x 11' 11" WC 1947 x 1391 6' 5" x 4' 7" FIRST FLOOR METRIC IMPERIAL Primary Bedroom 5346 x 3864 17' 6" x 12' 8" En-Suite 1 2480 x 1500 8' 2" x 4' 11" Bedroom 2 4399 x 3321 14' 5" x 10' 11" En-Suite 2 2202 x 2139 7' 3" x 7' 0" Bedroom 3 3434 x 3201 11' 3" x 10' 6" Bedroom 4 3201 x 2654 10' 6" x 8' 8" Bathroom 3201 x 2074 10' 6" x 6' 10"