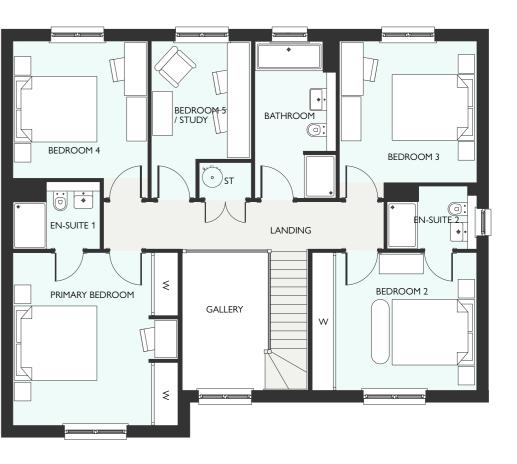

# MACKINTOSH GARDEN ROOM

FIVE BEDROOM DETACHED HOME
WITH INTEGRATED DOUBLE GARAGE
1980 SQUARE FEET

# GROUND FLOOR METRIC IMPERIAL Lounge 5561 x 3583 18' 3" x 11' 9" Kitchen 4270 x 2762 14' 0" x 9' 1" Dining 4319 x 3578 14' 2" x 11' 9" Garden Room 3996 x 3639 13' 1" x 11' 11" Laundry 2304 x 1089 7' 7" x 3' 7" WC 2244 x 1100 7' 4" x 3' 7" FIRST FLOOR METRIC IMPERIAL Bedroom 2 4431 x 3607 14' 6" x 11' 10" En-Suite 2 2482 x 1494 8' 2" x 4' 11" Bedroom 3 3634 x 3219 11' 11" x 10' 7" En-Suite 3 2506 x 1679 8' 3" x 5' 6" Bedroom 4 3304 x 2506 9' 11" x 8' 3" Bedroom 5 3831 x 2482 12' 7" x 8' 2" Bathroom 2686 x 2329 8' 10" x 7' 8" SECOND FLOOR METRIC IMPERIAL Primary Bedroom 5632 x 3456 18' 6" x 11' 4" En-Suite 1 3607 x 3572 11' 10" x 11' 9" Dressing Room 3420 x 1959 11' 3" x 6' 5"