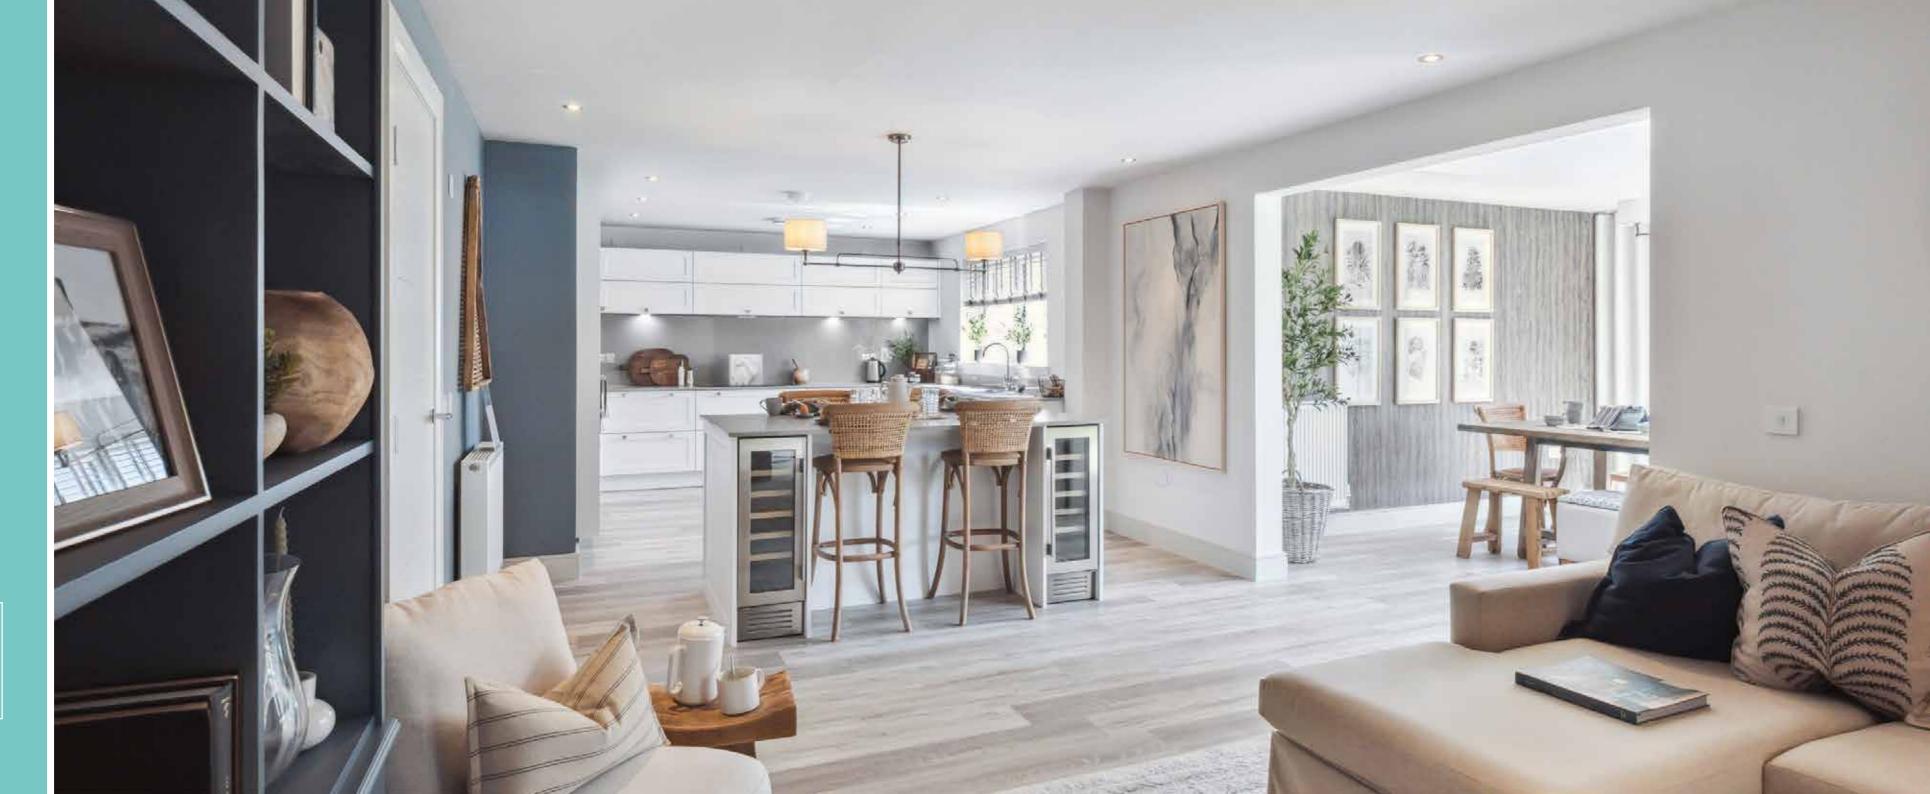

Kitchens are big, bright and open plan with breakfast bars, and extra room for sofas to relax and socialise. Most of our bedrooms are double sized with plenty of storage, many with en-suites or Jack and Jill bathrooms with separate showers.

# QUALITY IN EVERY DELICIOUS DETAIL

You can see the quality in our kitchens on every surface and around every corner. Not just the finish, but the millimetre-perfect fitting and the choice of modern appliances. Beautifully designed and equipped, you can choose from a selection of colours and styles. And if you're looking for something even more special, there's a luxury upgrade option in both the kitchen and utility room.

Crafted units have soft-close doors and drawers, with the added benefit of an integrated wine cooler as standard. Appliances such as ovens, microwaves, dishwashers, 4 or 5 zone induction hobs by AEG and integrated fridge-freezers from Zanussi are included as standard. As is a 1.5 bowl stainless steel sink with drainer and chrome mixer tap.

Everything is stylishly and softly lit by slimline LED lighting and downlighters, controlled from satin chrome switch plates.