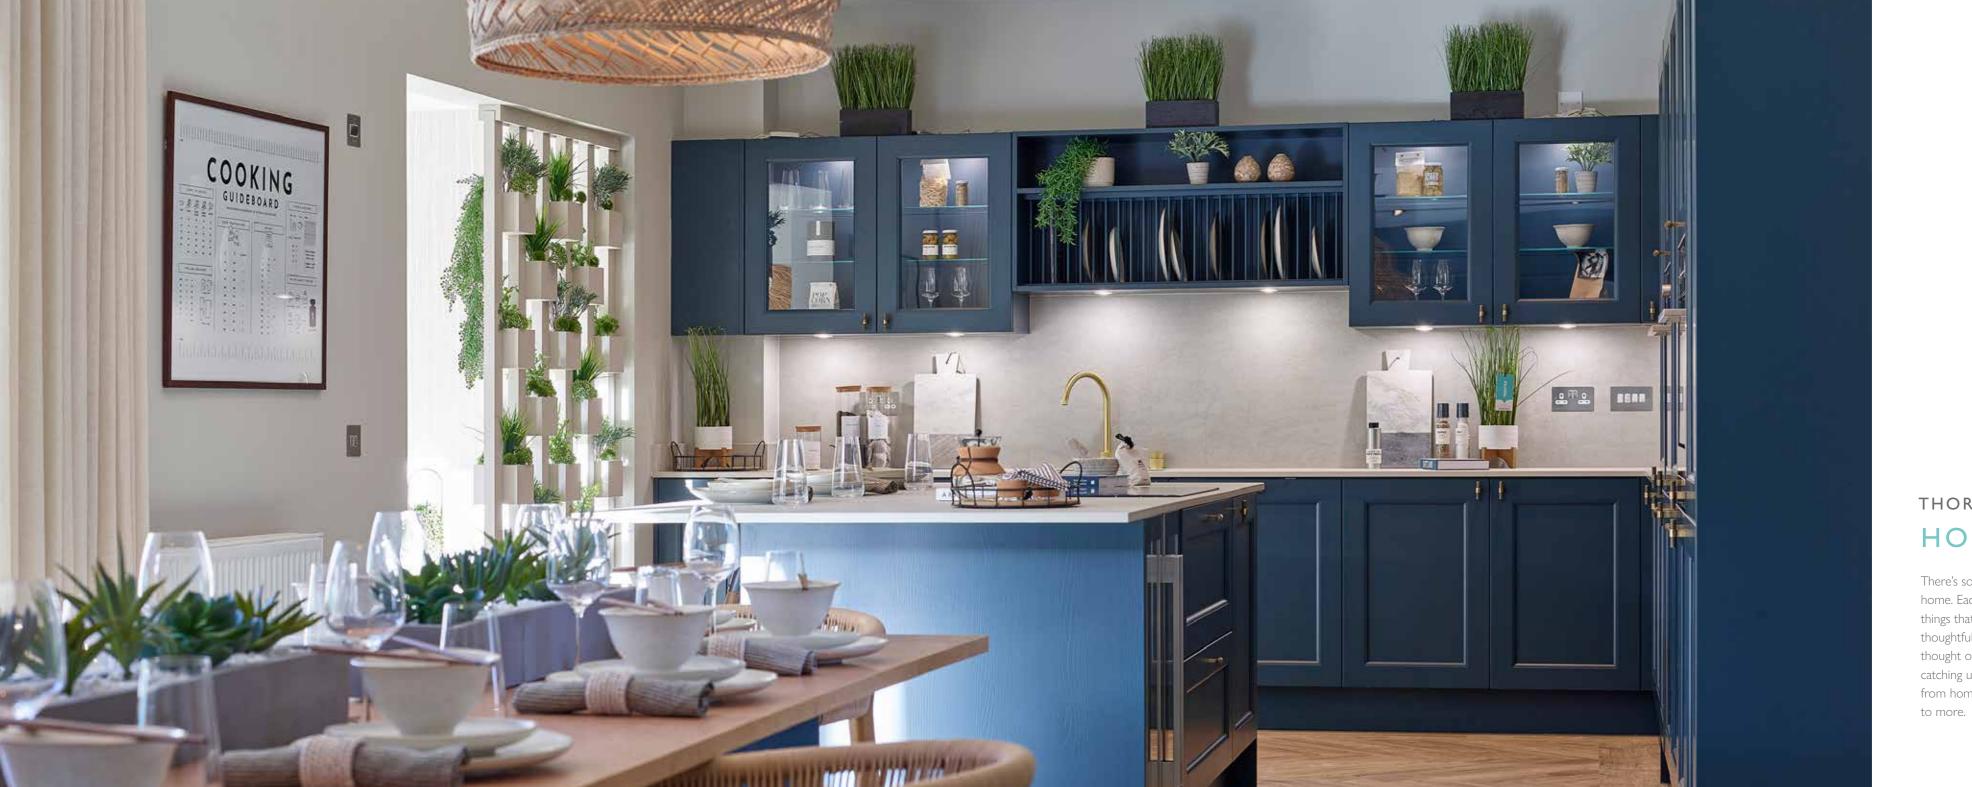

# QUALITY IN EVERY DELICIOUS DETAIL

You can see the quality in our kitchens on every surface and around every corner. Not just the finish, but the millimetre-perfect fitting and the choice of modern appliances. Beautifully designed and equipped, you can choose from a selection of colours and styles. And if you're looking for something even more special, there's a luxury upgrade option in both the kitchen and utility room.

Crafted units have soft-close doors and drawers, with the added benefit of an integrated wine cooler as standard. Appliances such as ovens, microwaves, dishwashers, 4 or 5 zone induction hobs by AEG and integrated fridge-freezers from Zanussi are included as standard. As is a 1.5 bowl stainless steel sink with drainer and chrome mixer tap.

Everything is stylishly and softly lit by slimline LED lighting and downlighters, controlled from satin chrome switch plates.