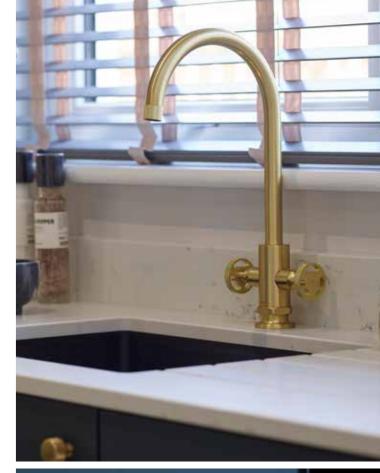

Crafted units have soft-close doors and drawers, with the added benefit of an integrated wine cooler as standard. Appliances such as ovens, microwaves, dishwashers, 4 or 5 zone induction hobs by AEG and integrated fridge-freezers from Zanussi are included as standard. As is a 1.5 bowl stainless steel sink with drainer and chrome mixer tap.