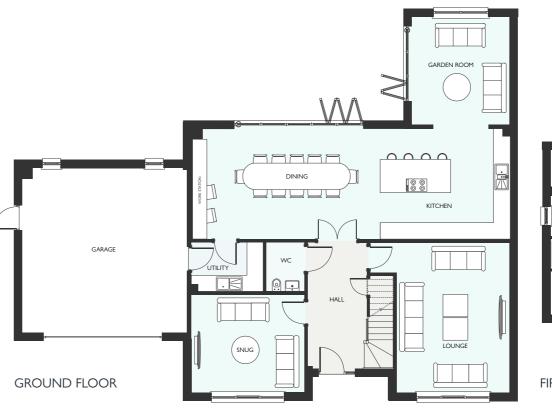

# **EVERETT GARDEN ROOM**

FOUR BEDROOM DETACHED HOME WITH INTEGRATED GARAGE
1671 SQUARE FEET

GROUND FLOOR FIRST FLOOR

# GROUND FLOOR METRIC IMPERIAL Lounge 5322 x 3864 17' 6" x 12' 8" Kitchen 3570 x 3016 11' 9" x 9' 11" Dining 4794 x 3016 15' 9" x 9' 11" Garden Room 3996 x 3639 13' 1" x 11' 11" WC 1947 x 1391 6' 5" x 4' 7" FIRST FLOOR METRIC IMPERIAL Primary Bedroom 5346 x 3864 17' 6" x 12' 8" En-Suite 1 2480 x 1500 8' 2" x 4' 11" Bedroom 2 4399 x 3321 14' 5" x 10' 11" En-Suite 2 2202 x 2139 7' 3" x 7' 0" Bedroom 3 3434 x 3201 11' 3" x 10' 6" Bedroom 4 3201 x 2654 10' 6" x 8' 8" Bathroom 3201 x 2074 10' 6" x 6' 10"

Il dimensions are shown as maximum. Often taken to corways, bedrooms include wardrobes where applicable vet rooms include showers and baths. Kitchens, where pen plan, are taken to breakfast bars/worktops. The rgest measurement is noted first whether this be ingth or width. All sizes are deemed to be +/-50mm construction industry tolerance).