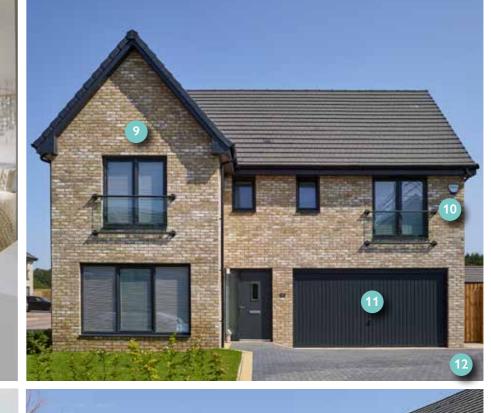

# EXTERIOR

- 9. Signature Robertson exteriors, plot specific, please see Sales Team for further info
- 10. Fully fitted alarm with PIR sensors
- 11. Electric garage door
- 12. Mono-block driveway
- 13. Turf to rear garden
- 14. External tap
- 15. Patio to rear of house
- 16. 6ft fencing with gate