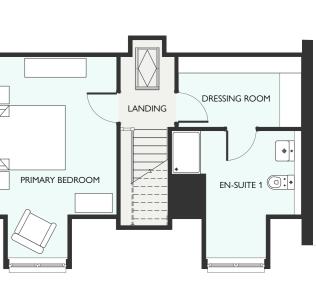

# GROUND FLOOR METRIC IMPERIAL Lounge 5322 x 3864 17' 6" x 12' 8" Kitchen 3570 x 3016 11' 9" x 9' 11" Dining 4794 x 3016 15' 9" x 9' 11" Garden Room 3996 x 3639 13' 1" x 11' 11" WC 1947 x 1391 6' 5" x 4' 7" FIRST FLOOR METRIC IMPERIAL Primary Bedroom 5346 x 3864 17' 6" x 12' 8" En-Suite 1 2480 x 1500 8' 2" x 4' 11" Bedroom 2 4399 x 3321 14' 5" x 10' 11" En-Suite 2 2202 x 2139 7' 3" x 7' 0" Bedroom 3 3434 x 3201 11' 3" x 10' 6" Bedroom 4 3201 x 2654 10' 6" x 8' 8" Bathroom 3201 x 2074 10' 6" x 6' 10"