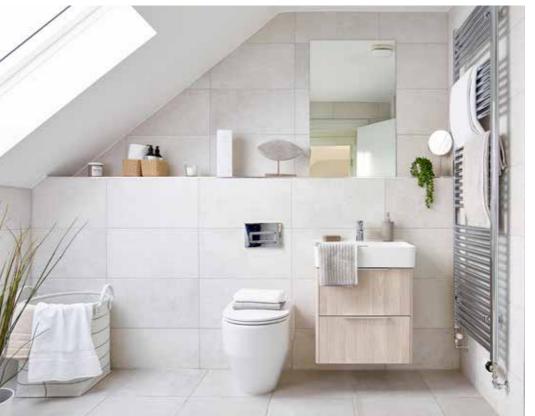

# STYLE THAT'S MADE WITH SUBSTANCE

From pampering nights to getting the family ready for bed, it's all done in sumptuous style here. We've chosen contemporary sanitary ware by top international brand Laufen, complemented by stylish chrome taps and fittings by Hansgrohe. There's a choice of wall tiling\* from Porcelanosa, with half-height tiling around the bath, plus full-height tiling around showers.

Each bathroom, en-suite and cloakroom features elegant design and superior specification. En-suites have Hansgrohe thermostatic showers, with low-profile trays and quality glass and chrome doors, cabinets and fittings. All bathrooms, en-suites and cloakrooms have heated towel rails and Laufen vanity units. Family bathrooms and en-suites also have modern downlighters.

# BATHROOM & EN-SUITES

- 1. Chrome heated towel rail
- 2. Downlighters
- 3. Porcelanosa full-height tiling to showers
- 4. Hansgrohe thermostatic shower
- 5. Laufen Val slimline basin with Hansgrohe mixer tap
- 6. Laufen under-basin vanity unit

All bathrooms, en-suites & WCs have half-height tiling and full-height around all showers