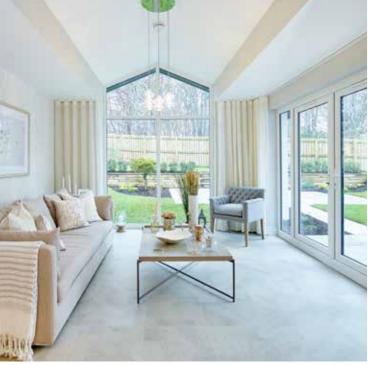

# THERE'S LIGHT. THEN THERE'S MAKING THE MOST OF EVERY RAY

Even on the dullest days, natural light floods through a Robertson home. It's all thanks to the beautiful arrangement and placement of the windows in every room, especially the one in the garden room. Each one has a statement Cathedral-style window — one of Robertson Homes' signature features. Its size and impeccable design is in perfect unison with the scale of the room and height of the ceiling.

It also gives you a beautiful view of the great outdoors, whether this is over your private garden or offering a tantalising glimpse of the natural surroundings beyond the home. Letting the outdoors in by encouraging a flow of natural daylight, not only makes your home look even more spacious but it can help support feelings of well-being all year round.