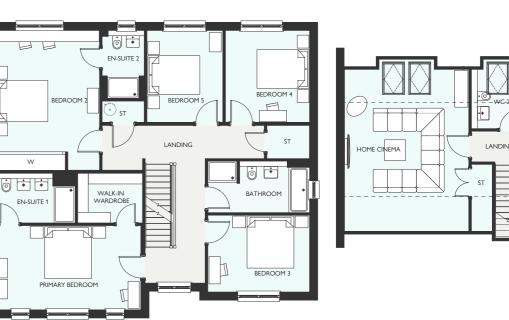

# LAWRIE GRAND

SECOND FLOOR

SIX BEDROOM DETACHED HOME WITH INTEGRATED GARAGE
2282 SQUARE FEET

FIRST FLOOR

GROUND FLOOR

BEDROOM 2

# GROUND FLOOR METRIC IMPERIAL Lounge 5322 x 3864 17' 6" x 12' 8" Kitchen 3570 x 3016 11' 9" x 9' 11" Dining 4794 x 3016 15' 9" x 9' 11" Garden Room 3996 x 3639 13' 1" x 11' 11' WC 1947 x 1391 6' 5" x 4' 7" FIRST FLOOR METRIC IMPERIAL Primary Bedroom 5346 x 3864 17' 6" x 12' 8" En-Suite 1 2480 x 1500 8' 2" x 4' 11" Bedroom 2 4399 x 3321 14' 5" x 10' 11' En-Suite 2 2202 x 2139 7' 3" x 7' 0" Bedroom 3 3434 x 3201 11' 3" x 10' 6" Bedroom 4 3201 x 2654 10' 6" x 8' 8" Bathroom 3201 x 2074 10' 6" x 6' 10" SECOND FLOOR METRIC IMPERIAL Home Cinema 6347 x 5111 20' 10" x 16' 9' Study Area 3562 x 3152 11' 8" x 10' 4"