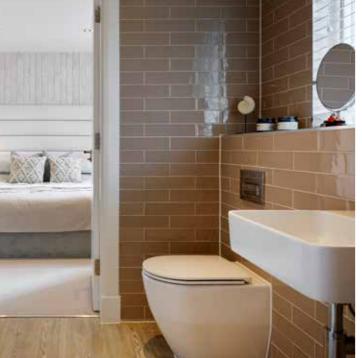

# STYLE THAT'S MADE WITH SUBSTANCE

From pampering nights to getting the family ready for bed, it's all done in sumptuous style here. We've chosen contemporary sanitary ware by top international brand Laufen, complemented by stylish chrome taps and fittings by Hansgrohe. There's a choice of wall tiling\* from Porcelanosa, with half-height tiling around the bath, plus full-height tiling around showers.

Each bathroom, en-suite and cloakroom features elegant design and superior specification. En-suites have Hansgrohe thermostatic showers, with low-profile trays and quality glass and chrome doors, cabinets and fittings. All bathrooms, en-suites and cloakrooms have heated towel rails and Laufen vanity units. Family bathrooms and en-suites also have modern downlighters.

# BATHROOM & EN-SUITES

- 1. Chrome heated towel rail
- 2. Downlighters
- 3. Porcelanosa full-height tiling to showers
- 4. Hansgrohe thermostatic shower
- 5. Laufen Val slimline basin with Hansgrohe mixer tap
- 6. Laufen under-basin vanity unit

All bathrooms, en-suites & WCs have half-height tiling and full-height around all showers