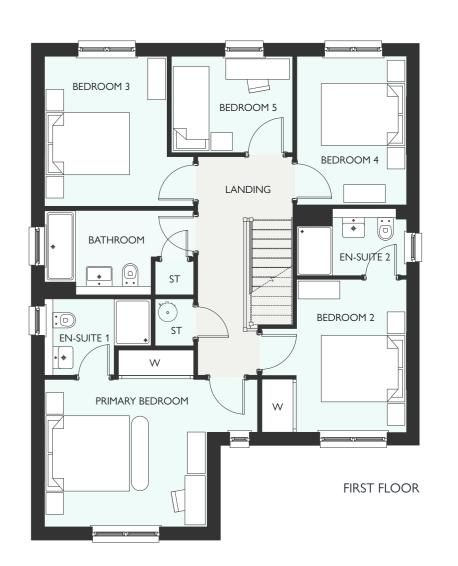

# **EVERETT GARDEN ROOM**

FOUR BEDROOM DETACHED HOME WITH INTEGRATED GARAGE
1671 SQUARE FEET

GROUND FLOOR FIRST FLOOR

# GROUND FLOOR METRIC IMPERIAL Lounge 5322 x 3864 17' 6" x 12' 8" Kitchen 3570 x 3016 11' 9" x 9' 11" Dining 4794 x 3016 15' 9" x 9' 11" Garden Room 3996 x 3639 13' 1" x 11' 11" WC 1947 x 1391 6' 5" x 4' 7" FIRST FLOOR METRIC IMPERIAL Primary Bedroom 5346 x 3864 17' 6" x 12' 8" En-Suite 1 2480 x 1500 8' 2" x 4' 11" Bedroom 2 4399 x 3321 14' 5" x 10' 11" En-Suite 2 2202 x 2139 7' 3" x 7' 0" Bedroom 3 3434 x 3201 11' 3" x 10' 6" Bedroom 4 3201 x 2654 10' 6" x 8' 8" Bathroom 3201 x 2074 10' 6" x 6' 10"