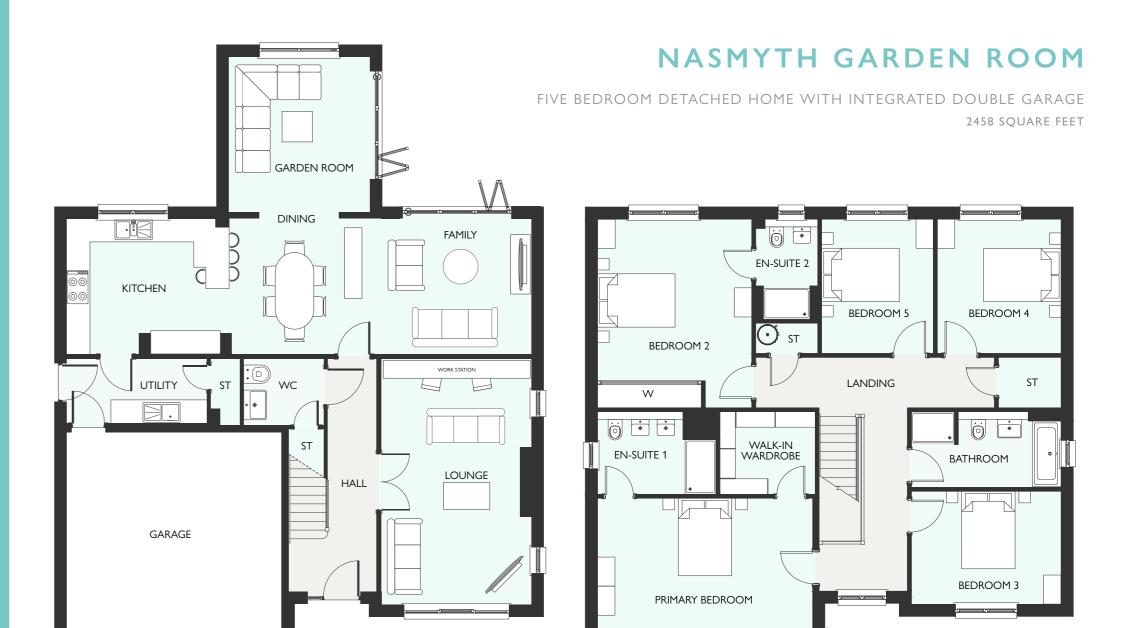

# MACKINTOSH GARDEN ROOM

FIVE BEDROOM DETACHED HOME
WITH INTEGRATED DOUBLE GARAGE
1980 SQUARE FEET

# GROUND FLOOR METRIC IMPERIAL Lounge 5561 x 3583 18' 3" x 11' 9" Kitchen 4270 x 2762 14' 0" x 9' 1" Dining 4319 x 3578 14' 2" x 11' 9" Garden Room 3996 x 3639 13' 1" x 11' 11" Laundry 2304 x 1089 7' 7" x 3' 7" WC 2244 x 1100 7' 4" x 3' 7" FIRST FLOOR METRIC IMPERIAL Bedroom 2 4431 x 3607 14' 6" x 11' 10" En-Suite 2 2482 x 1494 8' 2" x 4' 11" Bedroom 3 3634 x 3219 11' 11" x 10' 7" En-Suite 3 2506 x 1679 8' 3" x 5' 6" Bedroom 4 3304 x 2506 9' 11" x 8' 3" Bedroom 5 3831 x 2482 12' 7" x 8' 2" Bathroom 2686 x 2329 8' 10" x 7' 8" SECOND FLOOR METRIC IMPERIAL Primary Bedroom 5632 x 3456 18' 6" x 11' 4" En-Suite 1 3607 x 3572 11' 10" x 11' 9" Dressing Room 3420 x 1959 11' 3" x 6' 5"

All dimensions are shown as maximum. Often taken to doorways, bedrooms include wardrobes where applicable Wet rooms include showers and baths. Kitchens, where open plan, are taken to breakfast bars/worktops. The largest measurement is noted first whether this be length or width. All sizes are deemed to be +/-50mm (construction industry tolerance).