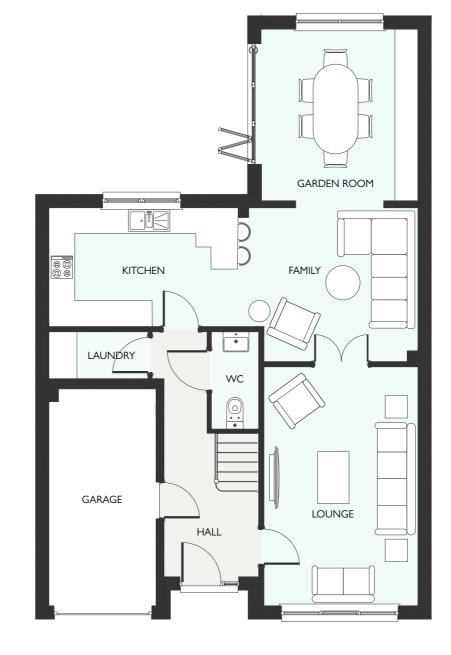

# **EVERETT GARDEN ROOM**

FOUR BEDROOM DETACHED HOME WITH INTEGRATED GARAGE
1671 SQUARE FEET

GROUND FLOOR FIRST FLOOR

# GROUND FLOOR METRIC IMPERIAL Lounge 5322 x 3864 17' 6" x 12' 8" Kitchen 3570 x 3016 11' 9" x 9' 11" Dining 4794 x 3016 15' 9" x 9' 11" Garden Room 3996 x 3639 13' 1" x 11' 11" WC 1947 x 1391 6' 5" x 4' 7" FIRST FLOOR METRIC IMPERIAL Primary Bedroom 5346 x 3864 17' 6" x 12' 8" En-Suite 1 2480 x 1500 8' 2" x 4' 11" Bedroom 2 4399 x 3321 14' 5" x 10' 11" En-Suite 2 2202 x 2139 7' 3" x 7' 0" Bedroom 3 3434 x 3201 11' 3" x 10' 6" Bedroom 4 3201 x 2654 10' 6" x 8' 8" Bathroom 3201 x 2074 10' 6" x 6' 10"