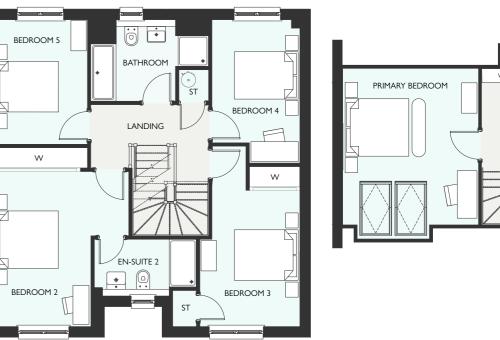

# LAWRIE GRAND

SECOND FLOOR

SIX BEDROOM DETACHED HOME WITH INTEGRATED GARAGE
2282 SQUARE FEET

FIRST FLOOR

GROUND FLOOR

BEDROOM 2

# GROUND FLOOR METRIC IMPERIAL Lounge 5322 x 3864 17' 6" x 12' 8" Kitchen 3570 x 3016 11' 9" x 9' 11" Dining 4794 x 3016 15' 9" x 9' 11" Garden Room 3996 x 3639 13' 1" x 11' 11' WC 1947 x 1391 6' 5" x 4' 7" FIRST FLOOR METRIC IMPERIAL Primary Bedroom 5346 x 3864 17' 6" x 12' 8" En-Suite 1 2480 x 1500 8' 2" x 4' 11" Bedroom 2 4399 x 3321 14' 5" x 10' 11' En-Suite 2 2202 x 2139 7' 3" x 7' 0" Bedroom 3 3434 x 3201 11' 3" x 10' 6" Bedroom 4 3201 x 2654 10' 6" x 8' 8" Bathroom 3201 x 2074 10' 6" x 6' 10" SECOND FLOOR METRIC IMPERIAL Home Cinema 6347 x 5111 20' 10" x 16' 9' Study Area 3562 x 3152 11' 8" x 10' 4"