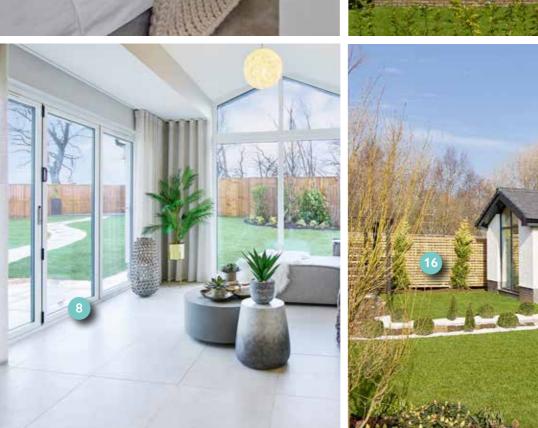

# SPACE YOU CAN LOSE YOURSELF IN

Welcome to rooms that are large and beautifully proportioned, with ceilings that are higher than you'd expect. It's not just a feeling of space, it is space. From cinema rooms to garden rooms, from mud rooms to dressing rooms, there's a place for everything here.

# THERE'S LIGHT. THEN THERE'S MAKING THE MOST OF EVERY RAY

Even on the dullest days, natural light floods through a Robertson home. It's all thanks to the beautiful arrangement and placement of the windows in every room, especially the one in the garden room. Each one has a statement Cathedral-style window — one of Robertson Homes' signature features. Its size and impeccable design is in perfect unison with the scale of the room and height of the ceiling.

It also gives you a beautiful view of the great outdoors, whether this is over your private garden or offering a tantalising glimpse of the natural surroundings beyond the home. Letting the outdoors in by encouraging a flow of natural daylight, not only makes your home look even more spacious but it can help support feelings of well-being all year round.

Thorn View is on the western edge of Bearsden. It's set within the mature grounds of Bearsden Golf Club on Thorn Road, considered one of the area's most

prestigious streets. There's a thriving community atmosphere here, with independent shops, eateries, doctors, a library, plus your local Waitrose, Marks & Spencer and Tesco all within walking distance. Four other golf clubs are nearby, including one of the world's oldest which was founded in 1787. If teeing off isn't your thing, there's a sporting choice of tennis, skiing, bowling and swimming to name a few.