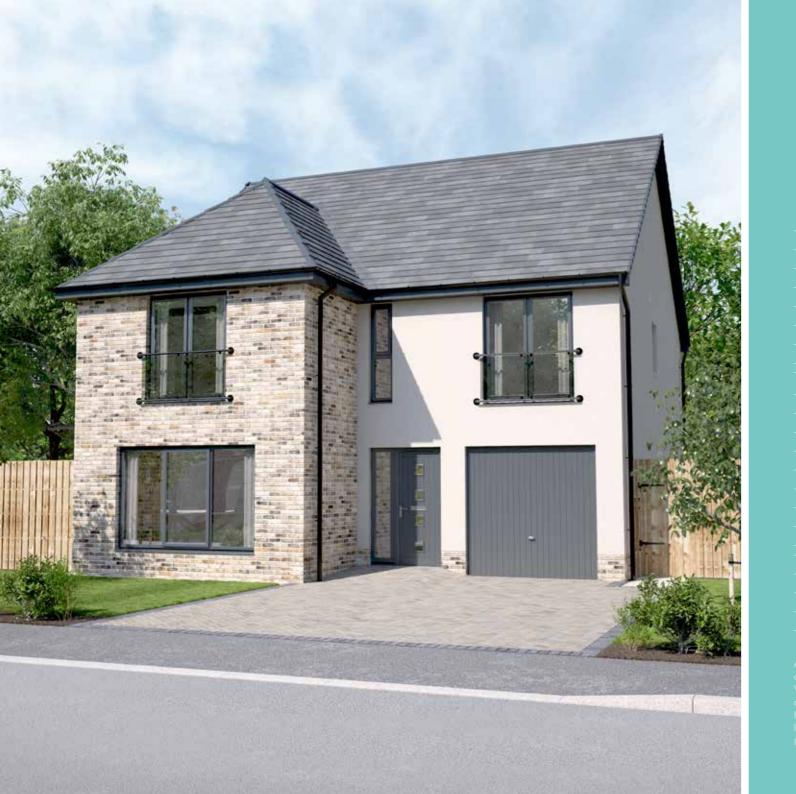

# LAWRIE GARDEN ROOM

FIVE BEDROOM DETACHED HOME WITH INTEGRATED GARAGE
1850 SQUARE FEET

### Max

All dimensions are shown as maximum. Often taken to doorways, bedrooms include wardrobes where applicable Wet rooms include showers and baths. Kitchens, where open plan, are taken to breakfast bars/worktops. The argest measurement is noted first whether this be ength or width. All sizes are deemed to be +/-50mm (construction industry tolerance).