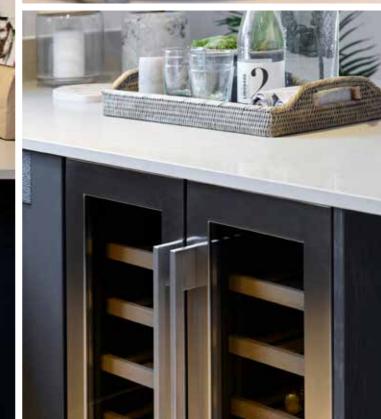

Crafted units have soft-close doors and drawers, with the added benefit of an integrated wine cooler as standard. Appliances such as ovens, microwaves, dishwashers, 4 or 5 zone induction hobs by AEG and integrated fridge-freezers from Zanussi are included as standard. As is a 1.5 bowl stainless steel sink with drainer and chrome mixer tap.

# EVERYTHING YOU WOULDN'T EXPECT

There's no such thing as everyday here. Instead get more from living every day in rooms designed with real purpose, function and joy. Cinema rooms turn film nights into family adventures, mud rooms take the drama out of dirty boots and mucky paws, and studies can transform your workspace into a virtual sanctuary. From dressing rooms to garden rooms, from wine coolers to warming drawers, whatever you enjoy doing, you'll find your perfect space here.