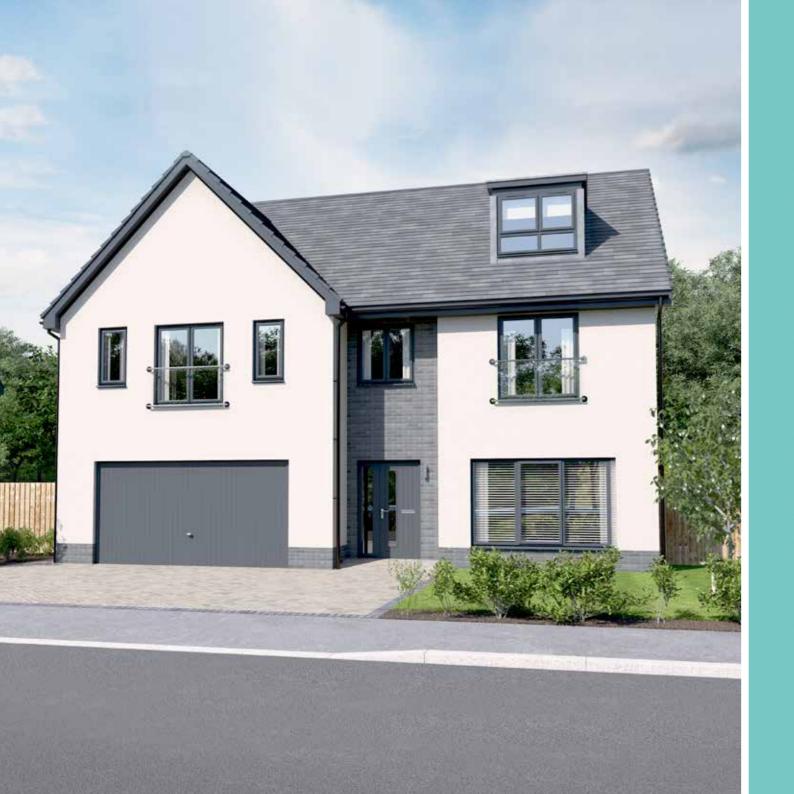

nd baths. Kitchens, where ben plan, are taken to breakfast bars/worktops. The regest measurement is noted first whether this be night or width. All sizes are deemed to be +/-50mm onstruction industry tolerance).

# MITCHELL GRAND

SIX BEDROOM DETACHED HOME WITH INTEGRATED DOUBLE GARAGE
2909 SQUARE FEET







GROUND FLOOR FIRST FLOOR SECOND FLOOR



# GROUND FLOOR METRIC FIRST FLOOR

I dimensions are shown as maximum. Often taken to borways, bedrooms include wardrobes where applicable. The rooms include showers and baths. Kitchens, where been plan, are taken to breakfast bars/worktops. The regest measurement is noted first whether this be negth or width. All sizes are deemed to be +/-50mm

# STEWART GARDEN ROOM

SIX BEDROOM DETACHED HOME WITH INTEGRATED DOUBLE GARAGE
2933 SQUARE FEET







| GROUND FLOOR | METRIC      | IMPERIAL         |
|--------------|-------------|------------------|
|              |             |                  |
|              |             |                  |
|              |             |                  |
|              |             |                  |
|              |             |                  |
|              |             |                  |
| FIRST FLOOR  | METRIC      | IMPERIAL         |
|              |             |                  |
|              |             |                  |
|              |             |                  |
|              |             |                  |
|              |             |                  |
|              |             |                  |
|              |             |