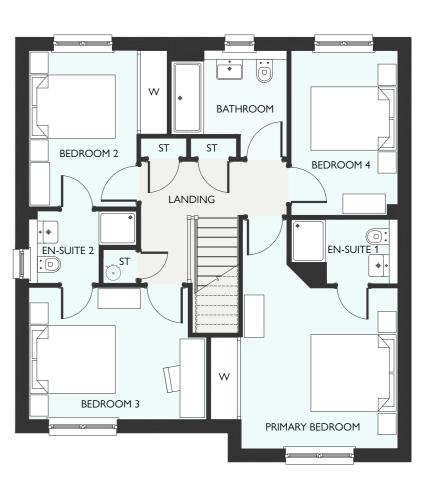

# **EVERETT GARDEN ROOM**

FOUR BEDROOM DETACHED HOME WITH INTEGRATED GARAGE
1671 SQUARE FEET

GROUND FLOOR FIRST FLOOR

# GROUND FLOOR METRIC IMPERIAL Lounge 5322 x 3864 17' 6" x 12' 8" Kitchen 3570 x 3016 11' 9" x 9' 11" Dining 4794 x 3016 15' 9" x 9' 11" Garden Room 3996 x 3639 13' 1" x 11' 11" WC 1947 x 1391 6' 5" x 4' 7" FIRST FLOOR METRIC IMPERIAL Primary Bedroom 5346 x 3864 17' 6" x 12' 8" En-Suite 1 2480 x 1500 8' 2" x 4' 11" Bedroom 2 4399 x 3321 14' 5" x 10' 11" En-Suite 2 2202 x 2139 7' 3" x 7' 0" Bedroom 3 3434 x 3201 11' 3" x 10' 6" Bedroom 4 3201 x 2654 10' 6" x 8' 8" Bathroom 3201 x 2074 10' 6" x 6' 10"