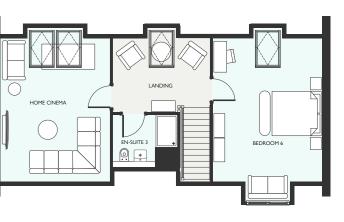

# LAWRIE GRAND

SECOND FLOOR

SIX BEDROOM DETACHED HOME WITH INTEGRATED GARAGE
2282 SQUARE FEET

FIRST FLOOR

GROUND FLOOR

BEDROOM 2

# GROUND FLOOR METRIC IMPERIAL Lounge 5322 x 3864 17' 6" x 12' 8" Kitchen 3570 x 3016 11' 9" x 9' 11" Dining 4794 x 3016 15' 9" x 9' 11" Garden Room 3996 x 3639 13' 1" x 11' 11' WC 1947 x 1391 6' 5" x 4' 7" FIRST FLOOR METRIC IMPERIAL Primary Bedroom 5346 x 3864 17' 6" x 12' 8" En-Suite 1 2480 x 1500 8' 2" x 4' 11" Bedroom 2 4399 x 3321 14' 5" x 10' 11' En-Suite 2 2202 x 2139 7' 3" x 7' 0" Bedroom 3 3434 x 3201 11' 3" x 10' 6" Bedroom 4 3201 x 2654 10' 6" x 8' 8" Bathroom 3201 x 2074 10' 6" x 6' 10" SECOND FLOOR METRIC IMPERIAL Home Cinema 6347 x 5111 20' 10" x 16' 9' Study Area 3562 x 3152 11' 8" x 10' 4"

All dimensions are shown as maximum. Often taken to doorways, bedrooms include wardrobes where applicable Wet rooms include showers and baths. Kitchens, where open plan, are taken to breakfast bars/worktops. The largest measurement is noted first whether this be length or width. All sizes are deemed to be +/-50mm (construction industry tolerance).