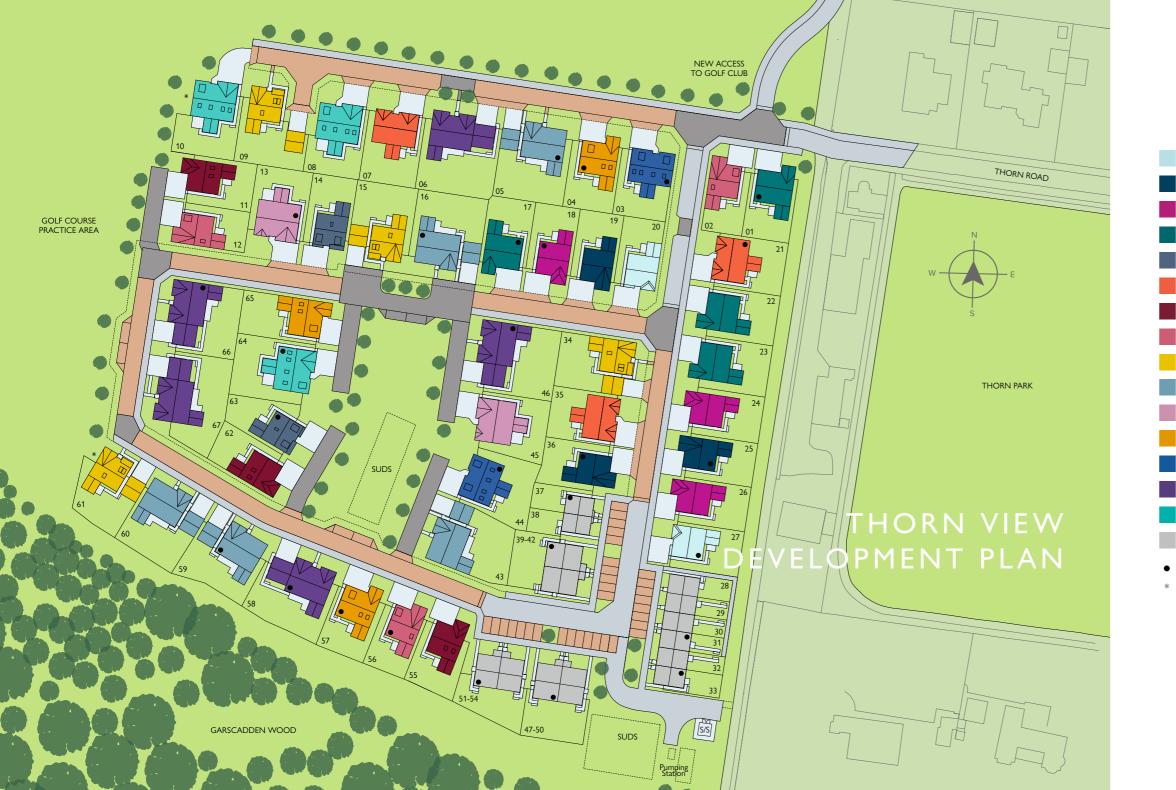

- EVERETT GARDEN ROOM
- HUTTON GARDEN ROOM
- LAWRIE GARDEN ROOM
- MACKINTOSH GARDEN ROOM
- EVERETT GRAND
- MITCHELL GARDEN ROOM
- LAWRIE GRAND
- HUTTON GRAND
- LEONARDO GRAND
- MURRAY GARDEN ROOM
- NASMYTH GARDEN ROOM
- MACKINTOSH GRAND
- MITCHELL GRAND
- STEWART GARDEN ROOM
- NASMYTH GRAND
- AFFORDABLE HOUSING
- DENOTES OPPOSITE HANDING
- \* ADDITIONAL GABLE WINDOW