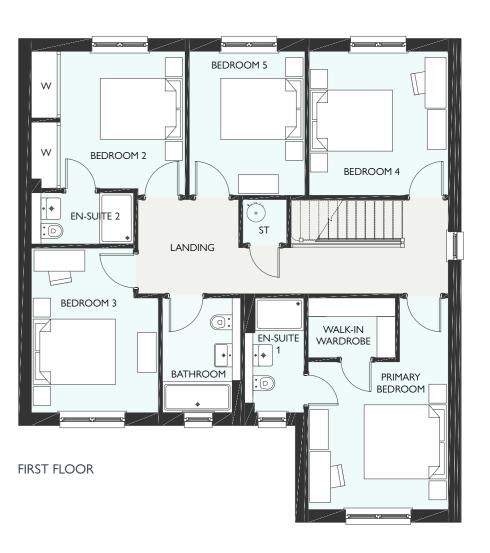

# **EVERETT GARDEN ROOM**

FOUR BEDROOM DETACHED HOME WITH INTEGRATED GARAGE
1671 SQUARE FEET

GROUND FLOOR FIRST FLOOR

# GROUND FLOOR METRIC IMPERIAL Lounge 5322 x 3864 17' 6" x 12' 8" Kitchen 3570 x 3016 11' 9" x 9' 11" Dining 4794 x 3016 15' 9" x 9' 11" Garden Room 3996 x 3639 13' 1" x 11' 11" WC 1947 x 1391 6' 5" x 4' 7" FIRST FLOOR METRIC IMPERIAL Primary Bedroom 5346 x 3864 17' 6" x 12' 8" En-Suite 1 2480 x 1500 8' 2" x 4' 11" Bedroom 2 4399 x 3321 14' 5" x 10' 11" En-Suite 2 2202 x 2139 7' 3" x 7' 0" Bedroom 3 3434 x 3201 11' 3" x 10' 6" Bedroom 4 3201 x 2654 10' 6" x 8' 8" Bathroom 3201 x 2074 10' 6" x 6' 10"