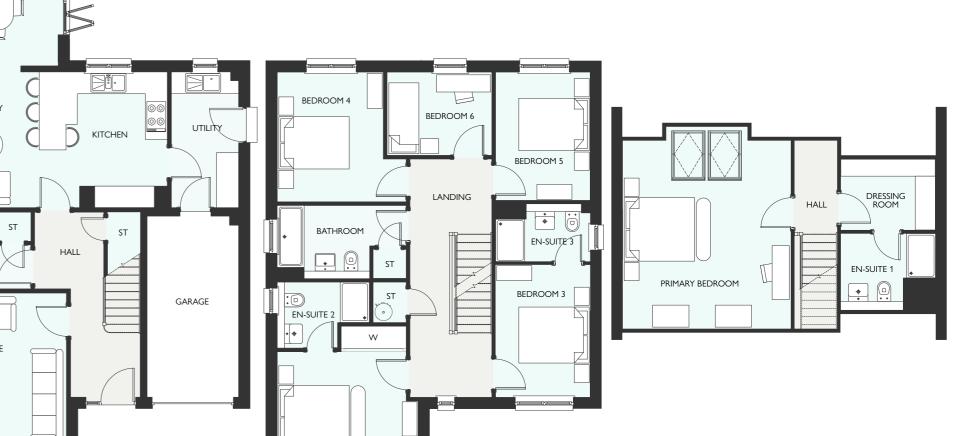

# MACKINTOSH GARDEN ROOM

FIVE BEDROOM DETACHED HOME
WITH INTEGRATED DOUBLE GARAGE
1980 SQUARE FEET

# GROUND FLOOR METRIC IMPERIAL Lounge 5561 x 3583 18' 3" x 11' 9" Kitchen 4270 x 2762 14' 0" x 9' 1" Dining 4319 x 3578 14' 2" x 11' 9" Garden Room 3996 x 3639 13' 1" x 11' 11" Laundry 2304 x 1089 7' 7" x 3' 7" WC 2244 x 1100 7' 4" x 3' 7" FIRST FLOOR METRIC IMPERIAL Bedroom 2 4431 x 3607 14' 6" x 11' 10" En-Suite 2 2482 x 1494 8' 2" x 4' 11" Bedroom 3 3634 x 3219 11' 11" x 10' 7" En-Suite 3 2506 x 1679 8' 3" x 5' 6" Bedroom 4 3304 x 2506 9' 11" x 8' 3" Bedroom 5 3831 x 2482 12' 7" x 8' 2" Bathroom 2686 x 2329 8' 10" x 7' 8" SECOND FLOOR METRIC IMPERIAL Primary Bedroom 5632 x 3456 18' 6" x 11' 4" En-Suite 1 3607 x 3572 11' 10" x 11' 9" Dressing Room 3420 x 1959 11' 3" x 6' 5"

All dimensions are shown as maximum. Often taken to doorways, bedrooms include wardrobes where applicable Wet rooms include showers and baths. Kitchens, where open plan, are taken to breakfast bars/worktops. The largest measurement is noted first whether this be length or width. All sizes are deemed to be +/-50mm (construction industry tolerance).