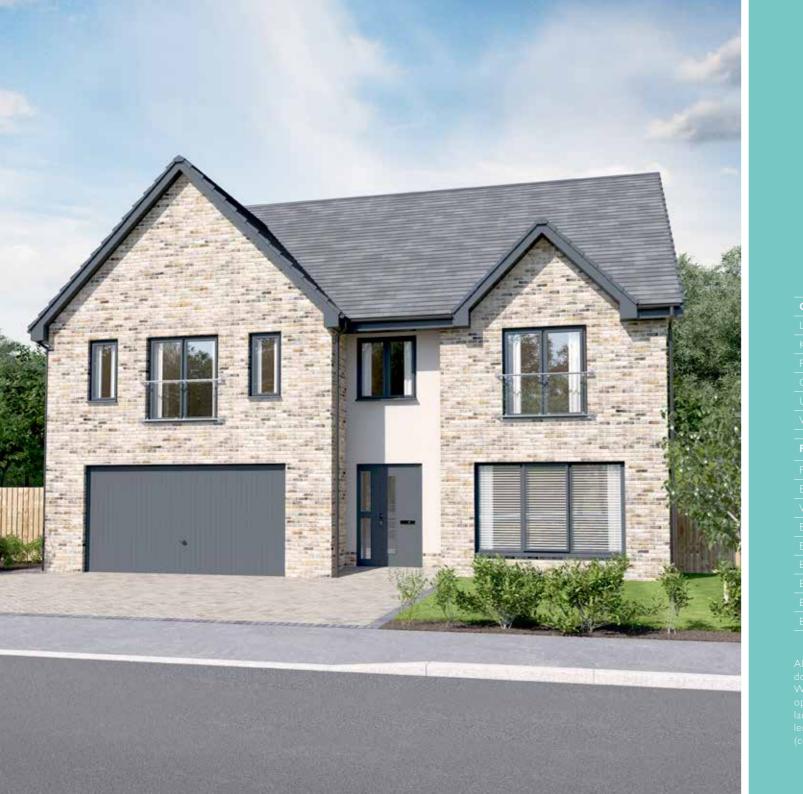

|
|                    |                           |

Il dimensions are shown as maximum. Often taken to porways, bedrooms include wardrobes where applicable. Vet rooms include showers and baths. Kitchens, where pen plan, are taken to breakfast bars/worktops. The regest measurement is noted first whether this be ngth or width. All sizes are deemed to be +/-50mm onstruction industry tolerance).

|                                               | GARDEN ROOM |
|-----------------------------------------------|-------------|
| KITCHEN O O O O O O O O O O O O O O O O O O O | FAMILY      |
| WC HALL ST                                    | LOUNGE      |

**GROUND FLOOR** 

# MURRAY GARDEN ROOM

FIVE BEDROOM DETACHED HOME
WITH DETACHED DOUBLE GARAGE
2437 SQUARE FEET



FIRST FLOOR



| GROUND FLOOR | METRIC | IMPERIAL |
|--------------|--------|----------|
|              |        |          |
|              |        |          |
|              |        |          |
|              |        |          |
|              |        |          |
|              |        |          |
|              |        |          |
| FIRST FLOOR  | METRIC | IMPERIAL |
|              |        |          |
|              |        |          |
|              |        |          |
|              |        |          |
|              |        |          |
|              |        |          |
|              |        |          |
|              |        |          |
|              |        |          |
|              |        |          |

Il dimensions are shown as maximum. Often taken to porway