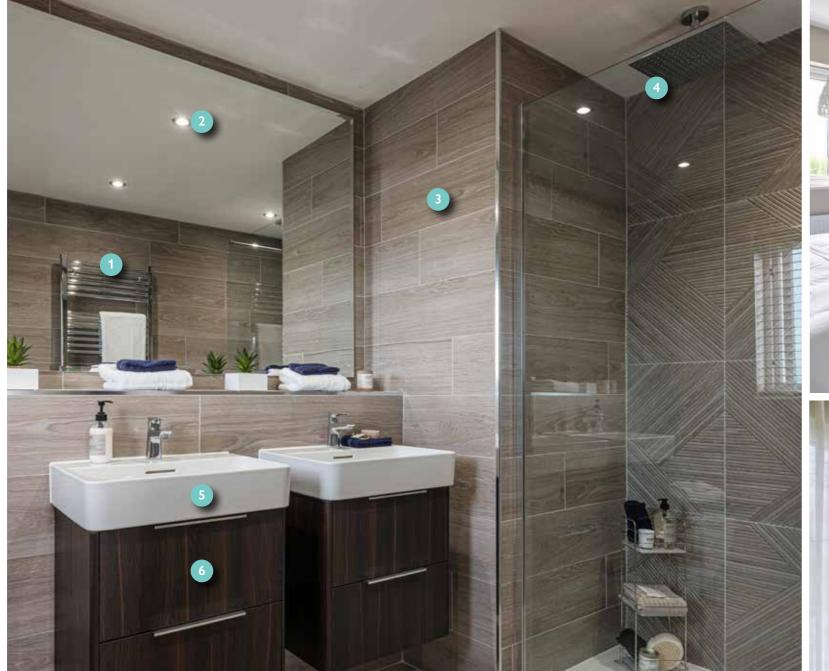

# STYLE THAT'S MADE WITH SUBSTANCE

From pampering nights to getting the family ready for bed, it's all done in sumptuous style here. We've chosen contemporary sanitary ware by top international brand Laufen, complemented by stylish chrome taps and fittings by Hansgrohe. There's a choice of wall tiling\* from Porcelanosa, with half-height tiling around the bath, plus full-height tiling around showers.

Each bathroom, en-suite and cloakroom features elegant design and superior specification. En-suites have Hansgrohe thermostatic showers, with low-profile trays and quality glass and chrome doors, cabinets and fittings. All bathrooms, en-suites and cloakrooms have heated towel rails and Laufen vanity units. Family bathrooms and en-suites also have modern downlighters.

# BATHROOM & EN-SUITES

- 1. Chrome heated towel rail
- 2. Downlighters
- 3. Porcelanosa full-height tiling to showers
- 4. Hansgrohe thermostatic shower
- 5. Laufen Val slimline basin with Hansgrohe mixer tap
- 6. Laufen under-basin vanity unit

All bathrooms, en-suites & WCs have half-height tiling and full-height around all showers