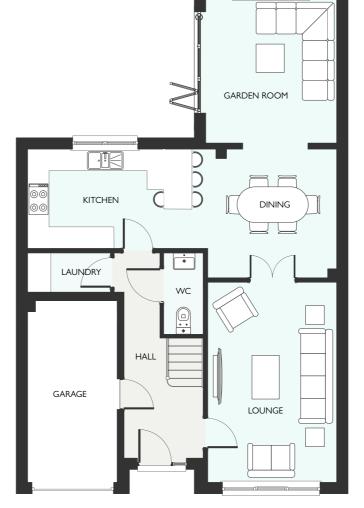

|                                               | GARDEN ROOM |
|-----------------------------------------------|-------------|
| KITCHEN O O O O O O O O O O O O O O O O O O O | FAMILY      |
| WC HALL ST                                    | LOUNGE      |

**GROUND FLOOR** 