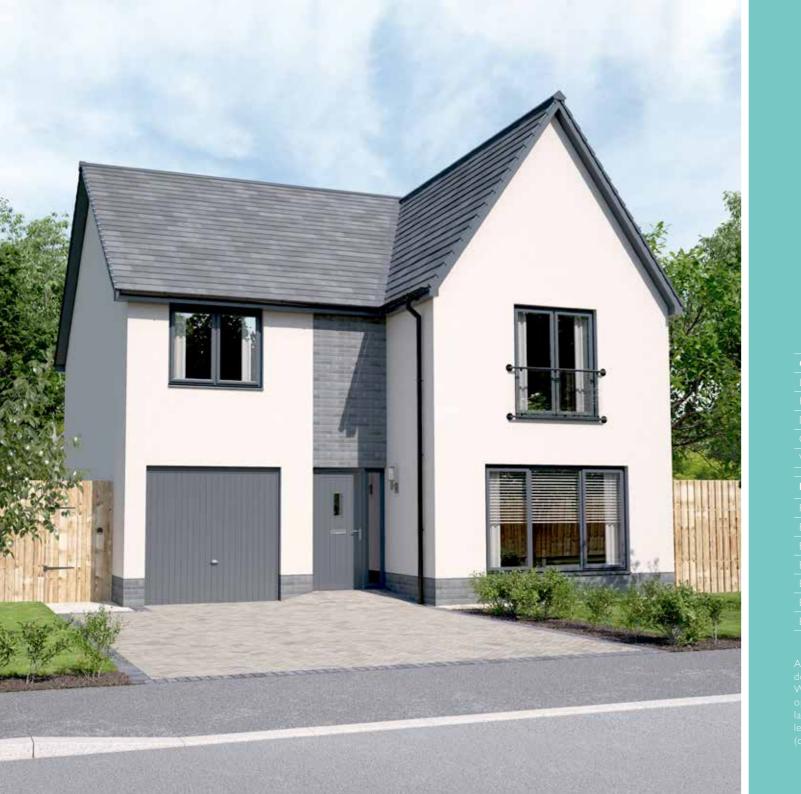

# **EVERETT GARDEN ROOM**

FOUR BEDROOM DETACHED HOME WITH INTEGRATED GARAGE
1671 SQUARE FEET

GROUND FLOOR FIRST FLOOR