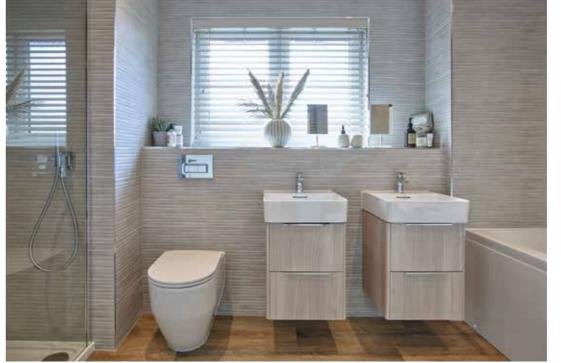

# STYLE THAT'S MADE WITH SUBSTANCE

From pampering nights to getting the family ready for bed, it's all done in sumptuous style here. We've chosen contemporary sanitary ware by top international brand Laufen, complemented by stylish chrome taps and fittings by Hansgrohe. There's a choice of wall tiling\* from Porcelanosa, with half-height tiling around the bath, plus full-height tiling around showers.

Each bathroom, en-suite and cloakroom features elegant design and superior specification. En-suites have Hansgrohe thermostatic showers, with low-profile trays and quality glass and chrome doors, cabinets and fittings. All bathrooms, en-suites and cloakrooms have heated towel rails and Laufen vanity units. Family bathrooms and en-suites also have modern downlighters.

# BATHROOM & EN-SUITES

- 1. Chrome heated towel rail
- 2. Downlighters
- 3. Porcelanosa full-height tiling to showers
- 4. Hansgrohe thermostatic shower
- 5. Laufen Val slimline basin with Hansgrohe mixer tap
- 6. Laufen under-basin vanity unit

All bathrooms, en-suites & WCs have half-height tiling and full-height around all showers