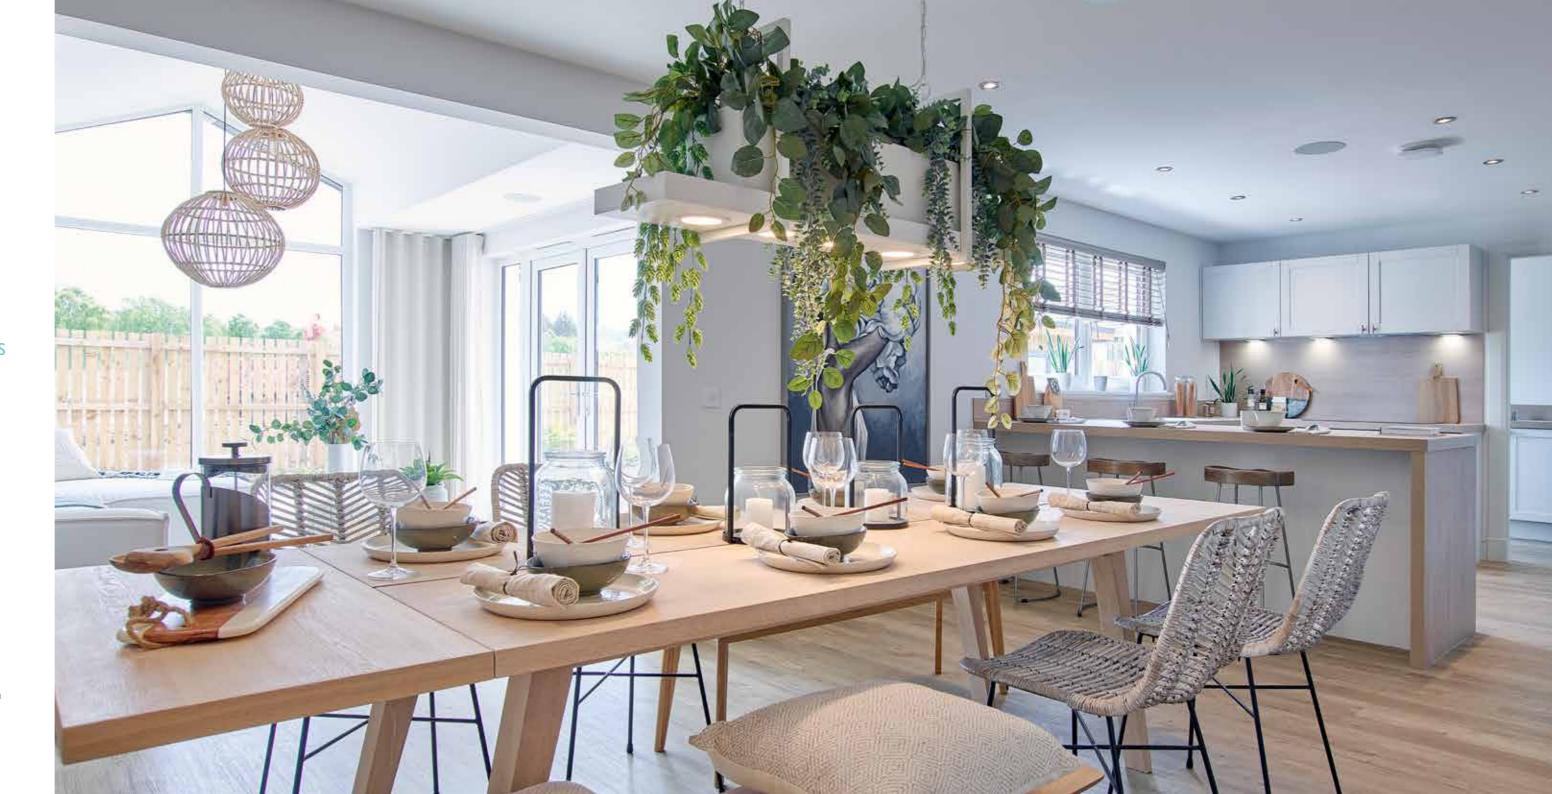

Kitchens are big, bright and open plan with breakfast bars, and extra room for sofas to relax and socialise. Most of our bedrooms are double sized with plenty of storage, many with en-suites or Jack and Jill bathrooms with separate showers.