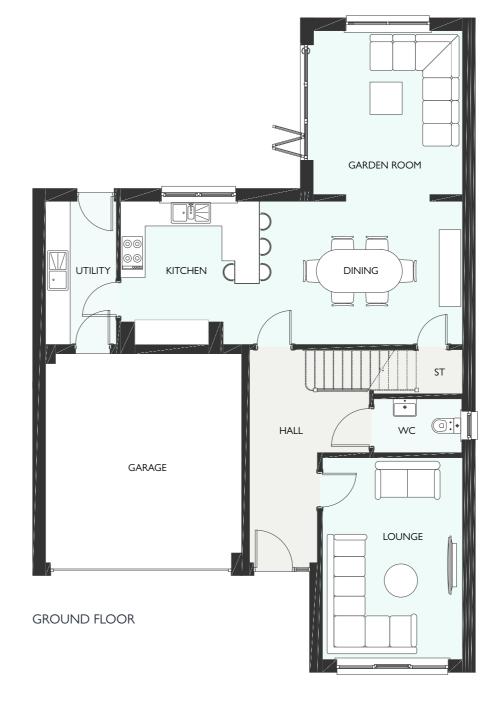

# **EVERETT GARDEN ROOM**

FOUR BEDROOM DETACHED HOME WITH INTEGRATED GARAGE
1671 SQUARE FEET

GROUND FLOOR FIRST FLOOR

# GROUND FLOOR METRIC IMPERIAL Lounge 5322 x 3864 17' 6" x 12' 8" Kitchen 3570 x 3016 11' 9" x 9' 11" Dining 4794 x 3016 15' 9" x 9' 11" Garden Room 3996 x 3639 13' 1" x 11' 11" WC 1947 x 1391 6' 5" x 4' 7" FIRST FLOOR METRIC IMPERIAL Primary Bedroom 5346 x 3864 17' 6" x 12' 8" En-Suite 1 2480 x 1500 8' 2" x 4' 11" Bedroom 2 4399 x 3321 14' 5" x 10' 11" En-Suite 2 2202 x 2139 7' 3" x 7' 0" Bedroom 3 3434 x 3201 11' 3" x 10' 6" Bedroom 4 3201 x 2654 10' 6" x 8' 8" Bathroom 3201 x 2074 10' 6" x 6' 10"