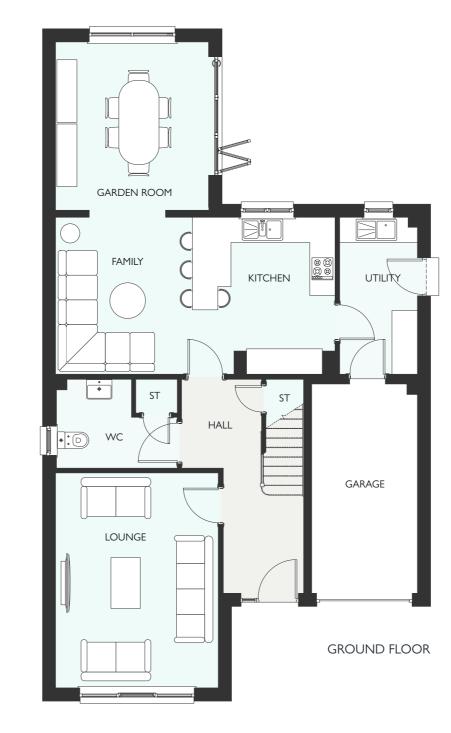

# **EVERETT GARDEN ROOM**

FOUR BEDROOM DETACHED HOME WITH INTEGRATED GARAGE
1671 SQUARE FEET

GROUND FLOOR FIRST FLOOR

# GROUND FLOOR METRIC IMPERIAL Lounge 5322 x 3864 17' 6" x 12' 8" Kitchen 3570 x 3016 11' 9" x 9' 11" Dining 4794 x 3016 15' 9" x 9' 11" Garden Room 3996 x 3639 13' 1" x 11' 11" WC 1947 x 1391 6' 5" x 4' 7" FIRST FLOOR METRIC IMPERIAL Primary Bedroom 5346 x 3864 17' 6" x 12' 8" En-Suite 1 2480 x 1500 8' 2" x 4' 11" Bedroom 2 4399 x 3321 14' 5" x 10' 11" En-Suite 2 2202 x 2139 7' 3" x 7' 0" Bedroom 3 3434 x 3201 11' 3" x 10' 6" Bedroom 4 3201 x 2654 10' 6" x 8' 8" Bathroom 3201 x 2074 10' 6" x 6' 10"

|                                               | GARDEN ROOM |
|-----------------------------------------------|-------------|
| KITCHEN O O O O O O O O O O O O O O O O O O O | FAMILY      |
| WC HALL ST                                    | LOUNGE      |

**GROUND FLOOR** 