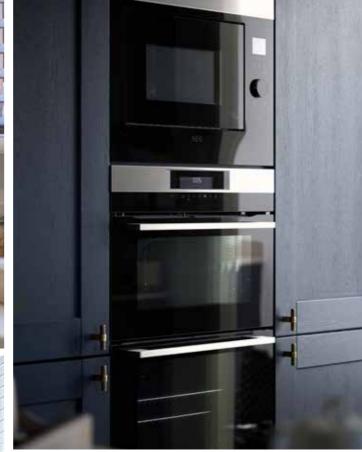

# QUALITY IN EVERY DELICIOUS DETAIL

You can see the quality in our kitchens on every surface and around every corner. Not just the finish, but the millimetre-perfect fitting and the choice of modern appliances. Beautifully designed and equipped, you can choose from a selection of colours and styles. And if you're looking for something even more special, there's a luxury upgrade option in both the kitchen and utility room.

Crafted units have soft-close doors and drawers, with the added benefit of an integrated wine cooler as standard. Appliances such as ovens, microwaves, dishwashers, 4 or 5 zone induction hobs by AEG and integrated fridge-freezers from Zanussi are included as standard. As is a 1.5 bowl stainless steel sink with drainer and chrome mixer tap.

# KITCHEN & UTILITY ROOM

- 1. Solid Cliveden worktops\*
- 2. AEG stainless steel single oven and microwave
- 3. AEG fully integrated fridge/freezer
- 4. AEG fully integrated dishwasher
- 5. AEG induction hob
- 6. Fully integrated wine cooler
- 7. Satin chrome switchplates and sockets