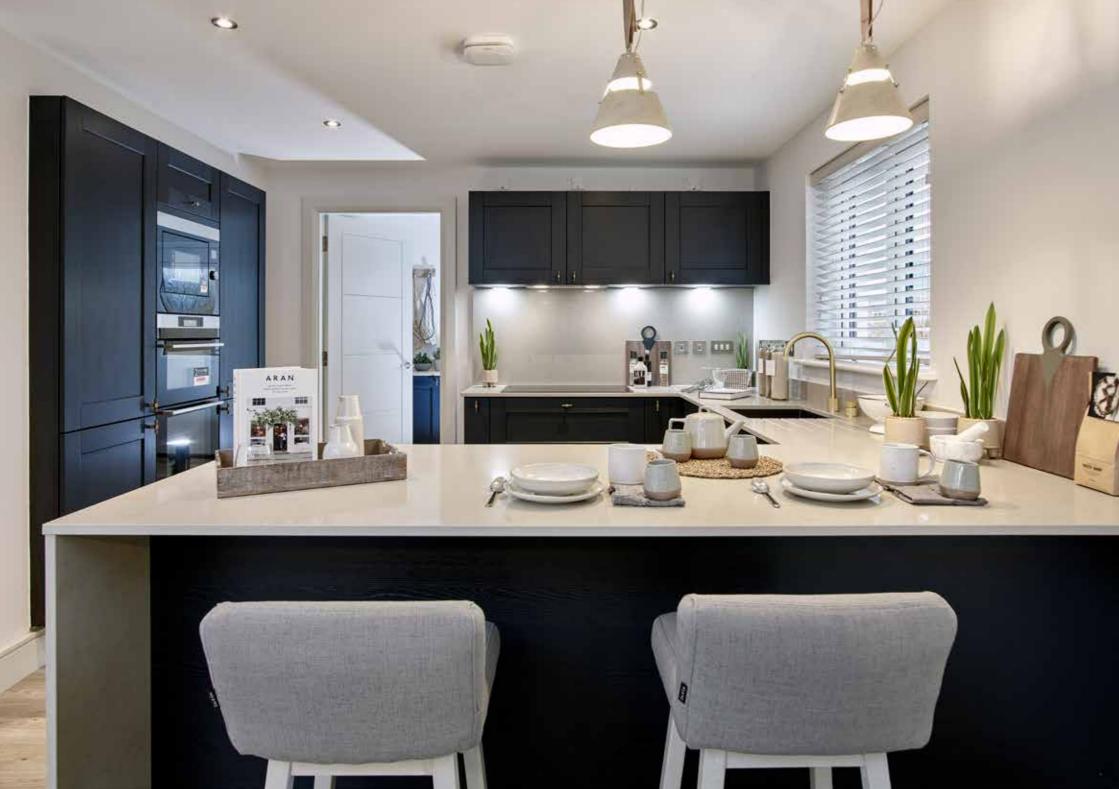

# QUALITY IN EVERY DELICIOUS DETAIL

You can see the quality in our kitchens on every surface and around every corner. Not just the finish, but the millimetre-perfect fitting and the choice of modern appliances. Beautifully designed and equipped, you can choose from a selection of colours and styles. And if you're looking for something even more special, there's a luxury upgrade option in both the kitchen and utility room.

Crafted units have soft-close doors and drawers, with the added benefit of an integrated wine cooler as standard. Appliances such as ovens, microwaves, dishwashers, 4 or 5 zone induction hobs by AEG and integrated fridge-freezers from Zanussi are included as standard. As is a 1.5 bowl stainless steel sink with drainer and chrome mixer tap.

Everything is stylishly and softly lit by slimline LED lighting and downlighters, controlled from satin chrome switch plates.