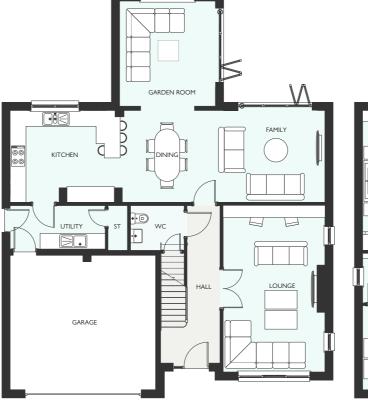

|                                               | GARDEN ROOM |
|-----------------------------------------------|-------------|
| KITCHEN O O O O O O O O O O O O O O O O O O O | FAMILY      |
| WC HALL ST                                    | LOUNGE      |

**GROUND FLOOR** 