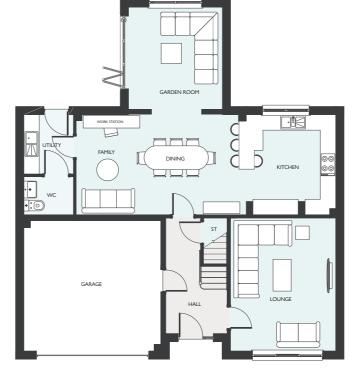

|                                               | GARDEN ROOM |
|-----------------------------------------------|-------------|
| KITCHEN O O O O O O O O O O O O O O O O O O O | FAMILY      |
| WC HALL ST                                    | LOUNGE      |

**GROUND FLOOR** 