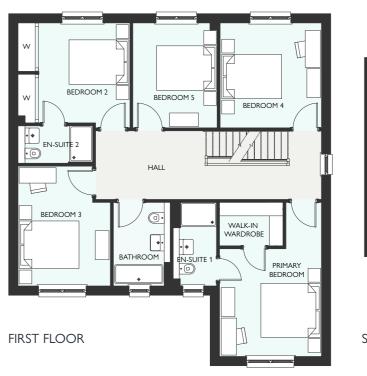

# LAWRIE GRAND

SECOND FLOOR

SIX BEDROOM DETACHED HOME WITH INTEGRATED GARAGE
2282 SQUARE FEET

FIRST FLOOR

GROUND FLOOR

BEDROOM 2

# GROUND FLOOR METRIC IMPERIAL Lounge 5322 x 3864 17' 6" x 12' 8" Kitchen 3570 x 3016 11' 9" x 9' 11" Dining 4794 x 3016 15' 9" x 9' 11" Garden Room 3996 x 3639 13' 1" x 11' 11' WC 1947 x 1391 6' 5" x 4' 7" FIRST FLOOR METRIC IMPERIAL Primary Bedroom 5346 x 3864 17' 6" x 12' 8" En-Suite 1 2480 x 1500 8' 2" x 4' 11" Bedroom 2 4399 x 3321 14' 5" x 10' 11' En-Suite 2 2202 x 2139 7' 3" x 7' 0" Bedroom 3 3434 x 3201 11' 3" x 10' 6" Bedroom 4 3201 x 2654 10' 6" x 8' 8" Bathroom 3201 x 2074 10' 6" x 6' 10" SECOND FLOOR METRIC IMPERIAL Home Cinema 6347 x 5111 20' 10" x 16' 9' Study Area 3562 x 3152 11' 8" x 10' 4"