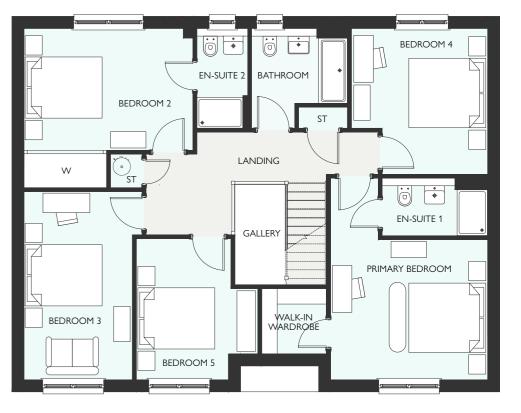

# LAWRIE GARDEN ROOM

FIVE BEDROOM DETACHED HOME WITH INTEGRATED GARAGE
1850 SQUARE FEET

### Max

All dimensions are shown as maximum. Often taken to doorways, bedrooms include wardrobes where applicable Wet rooms include showers and baths. Kitchens, where open plan, are taken to breakfast bars/worktops. The argest measurement is noted first whether this be ength or width. All sizes are deemed to be +/-50mm (construction industry tolerance).