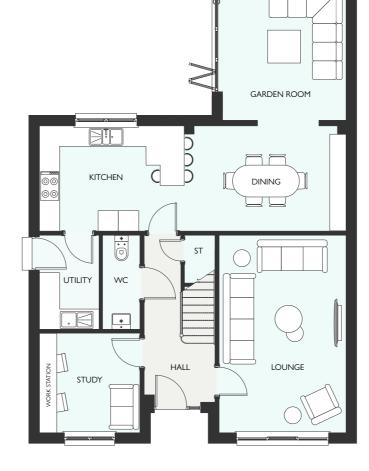

GROUND FLOOR FIRST FLOOR

| GROUND FLOOR | METRIC | IMPERIAL |
|--------------|--------|----------|
|              |        |          |
|              |        |          |
|              |        |          |
|              |        |          |
|              |        |          |
|              |        |          |
|              |        |          |
| FIRST FLOOR  | METRIC | IMPERIAL |
|              |        |          |
|              |        |          |
|              |        |          |
|              |        |          |
|              |        |          |
|              |        |          |
|              |        |          |
|              |        |          |
|              |        |          |
|              |        |          |
| SECOND FLOOR | METRIC | IMPERIAL |
|              |        |          |
|              |        |          |
|              |        |          |
|              |        |          |