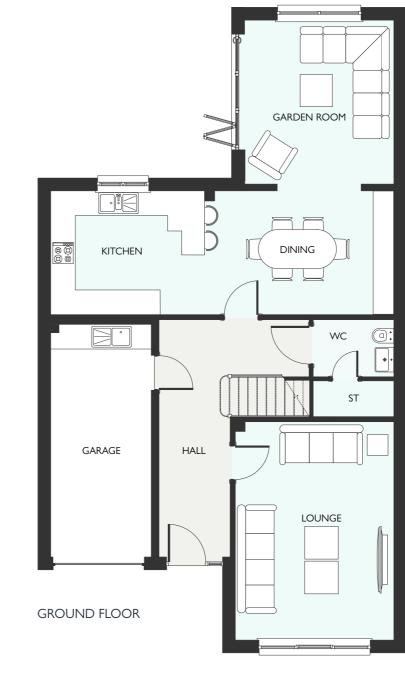

# **EVERETT GARDEN ROOM**

FOUR BEDROOM DETACHED HOME WITH INTEGRATED GARAGE
1671 SQUARE FEET

GROUND FLOOR FIRST FLOOR

# GROUND FLOOR METRIC IMPERIAL Lounge 5322 x 3864 17' 6" x 12' 8" Kitchen 3570 x 3016 11' 9" x 9' 11" Dining 4794 x 3016 15' 9" x 9' 11" Garden Room 3996 x 3639 13' 1" x 11' 11" WC 1947 x 1391 6' 5" x 4' 7" FIRST FLOOR METRIC IMPERIAL Primary Bedroom 5346 x 3864 17' 6" x 12' 8" En-Suite 1 2480 x 1500 8' 2" x 4' 11" Bedroom 2 4399 x 3321 14' 5" x 10' 11" En-Suite 2 2202 x 2139 7' 3" x 7' 0" Bedroom 3 3434 x 3201 11' 3" x 10' 6" Bedroom 4 3201 x 2654 10' 6" x 8' 8" Bathroom 3201 x 2074 10' 6" x 6' 10"