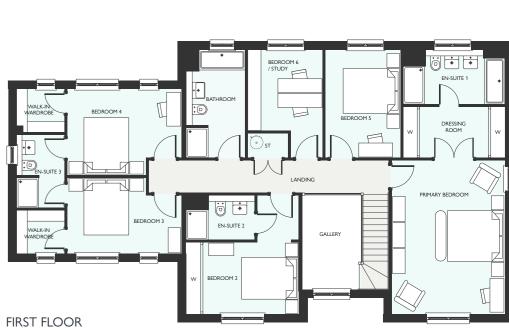

and baths. Kitchens, where ben plan, are taken to breakfast bars/worktops. The regest measurement is noted first whether this be night or width. All sizes are deemed to be +/-50mm onstruction industry tolerance).

# MITCHELL GRAND

SIX BEDROOM DETACHED HOME WITH INTEGRATED DOUBLE GARAGE
2909 SQUARE FEET







GROUND FLOOR FIRST FLOOR SECOND FLOOR



# GROUND FLOOR METRIC FIRST FLOOR

I dimensions are shown as maximum. Often taken to borways, bedrooms include wardrobes where applicable. The rooms include showers and baths. Kitchens, where been plan, are taken to breakfast bars/worktops. The regest measurement is noted first whether this be negth or width. All sizes are deemed to be +/-50mm

# STEWART GARDEN ROOM

SIX BEDROOM DETACHED HOME WITH INTEGRATED DOUBLE GARAGE
2933 SQUARE FEET







| GROUND FLOOR | METRIC      | IMPERIAL         |
|--------------|-------------|------------------|
|              |             |                  |
|              |             |                  |
|              |             |                  |
|              |             |                  |
|              |             |                  |
|              |             |                  |
| FIRST FLOOR  | METRIC      | IMPERIAL         |
|              |             |                  |
|              |             |                  |
|              |             |                  |
|              |             |                  |
|              |             |                  |
|              |             |                  |
|              |             |