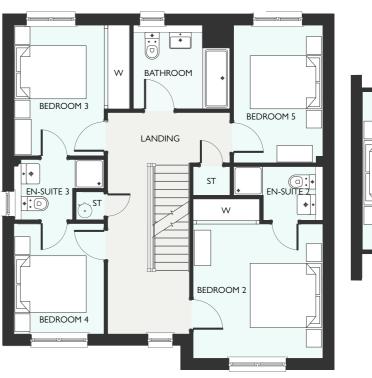

# GROUND FLOOR METRIC IMPERIAL Lounge 5322 x 3864 17' 6" x 12' 8" Kitchen 3570 x 3016 11' 9" x 9' 11" Dining 4794 x 3016 15' 9" x 9' 11" Garden Room 3996 x 3639 13' 1" x 11' 11" WC 1947 x 1391 6' 5" x 4' 7" FIRST FLOOR METRIC IMPERIAL Primary Bedroom 5346 x 3864 17' 6" x 12' 8" En-Suite 1 2480 x 1500 8' 2" x 4' 11" Bedroom 2 4399 x 3321 14' 5" x 10' 11" En-Suite 2 2202 x 2139 7' 3" x 7' 0" Bedroom 3 3434 x 3201 11' 3" x 10' 6" Bedroom 4 3201 x 2654 10' 6" x 8' 8" Bathroom 3201 x 2074 10' 6" x 6' 10"