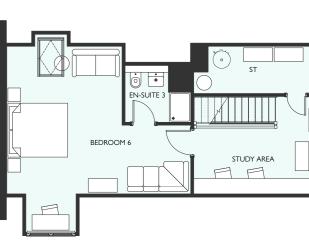

# LAWRIE GRAND

SECOND FLOOR

SIX BEDROOM DETACHED HOME WITH INTEGRATED GARAGE
2282 SQUARE FEET

FIRST FLOOR

GROUND FLOOR

BEDROOM 2

# GROUND FLOOR METRIC IMPERIAL Lounge 5322 x 3864 17' 6" x 12' 8" Kitchen 3570 x 3016 11' 9" x 9' 11" Dining 4794 x 3016 15' 9" x 9' 11" Garden Room 3996 x 3639 13' 1" x 11' 11' WC 1947 x 1391 6' 5" x 4' 7" FIRST FLOOR METRIC IMPERIAL Primary Bedroom 5346 x 3864 17' 6" x 12' 8" En-Suite 1 2480 x 1500 8' 2" x 4' 11" Bedroom 2 4399 x 3321 14' 5" x 10' 11' En-Suite 2 2202 x 2139 7' 3" x 7' 0" Bedroom 3 3434 x 3201 11' 3" x 10' 6" Bedroom 4 3201 x 2654 10' 6" x 8' 8" Bathroom 3201 x 2074 10' 6" x 6' 10" SECOND FLOOR METRIC IMPERIAL Home Cinema 6347 x 5111 20' 10" x 16' 9' Study Area 3562 x 3152 11' 8" x 10' 4"