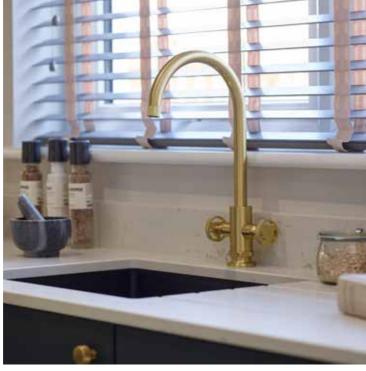

# QUALITY IN EVERY DELICIOUS DETAIL

You can see the quality in our kitchens on every surface and around every corner. Not just the finish, but the millimetre-perfect fitting and the choice of modern appliances. Beautifully designed and equipped, you can choose from a selection of colours and styles. And if you're looking for something even more special, there's a luxury upgrade option in both the kitchen and utility room.

Crafted units have soft-close doors and drawers, with the added benefit of an integrated wine cooler as standard. Appliances such as ovens, microwaves, dishwashers, 4 or 5 zone induction hobs by AEG and integrated fridge-freezers from Zanussi are included as standard. As is a 1.5 bowl stainless steel sink with drainer and chrome mixer tap.