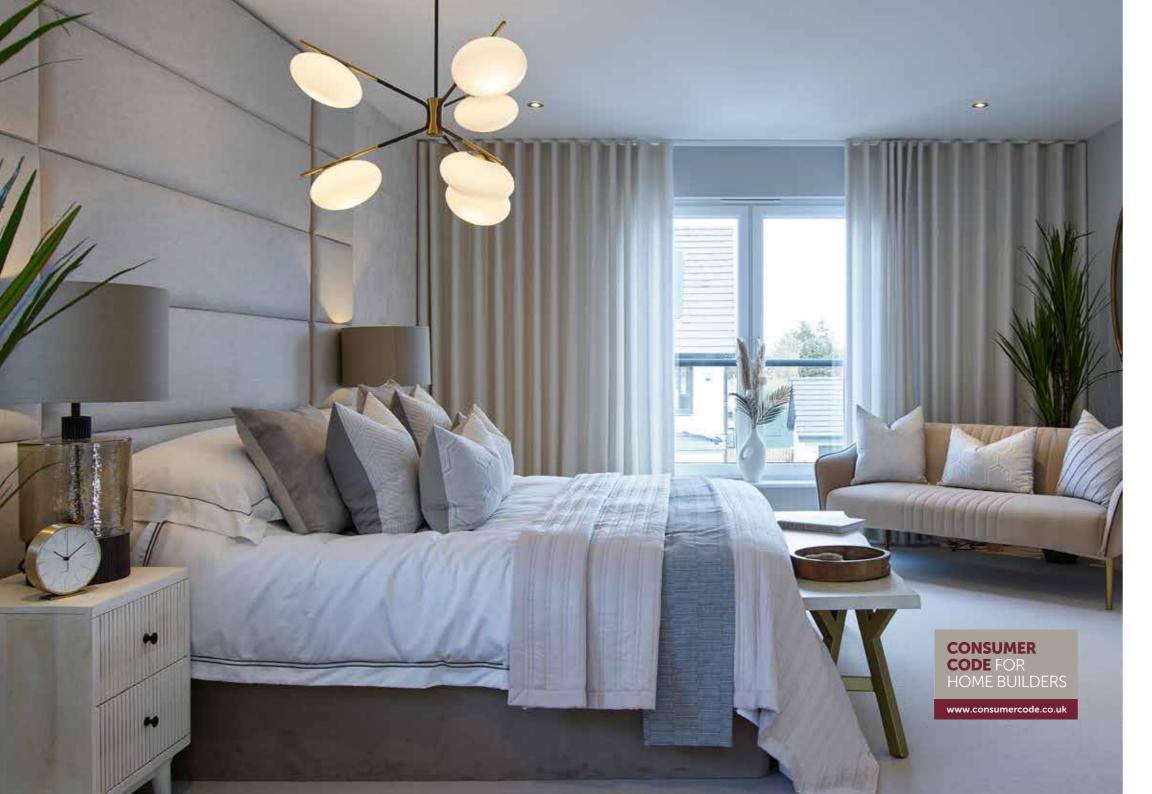

# SPACE YOU CAN LOSE YOURSELF IN

Welcome to rooms that are large and beautifully proportioned, with ceilings that are higher than you'd expect. It's not just a feeling of space, it is space. From cinema rooms to garden rooms, from mud rooms to dressing rooms, there's a place for everything here.

# THERE'S LIGHT. THEN THERE'S MAKING THE MOST OF EVERY RAY

Even on the dullest days, natural light floods through a Robertson home. It's all thanks to the beautiful arrangement and placement of the windows in every room, especially the one in the garden room. Each one has a statement Cathedral-style window — one of Robertson Homes' signature features. Its size and impeccable design is in perfect unison with the scale of the room and height of the ceiling.

It also gives you a beautiful view of the great outdoors, whether this is over your private garden or offering a tantalising glimpse of the natural surroundings beyond the home. Letting the outdoors in by encouraging a flow of natural daylight, not only makes your home look even more spacious but it can help support feelings of well-being all year round.