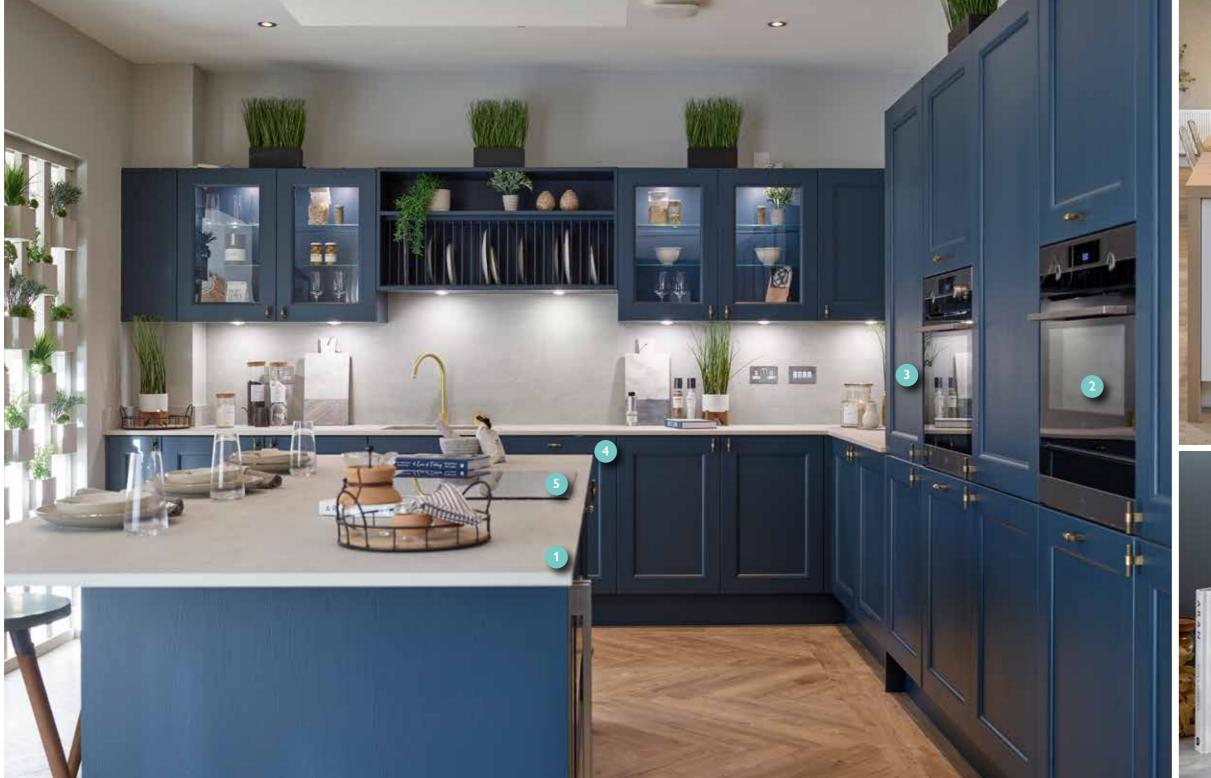

# QUALITY IN EVERY DELICIOUS DETAIL

You can see the quality in our kitchens on every surface and around every corner. Not just the finish, but the millimetre-perfect fitting and the choice of modern appliances. Beautifully designed and equipped, you can choose from a selection of colours and styles. And if you're looking for something even more special, there's a luxury upgrade option in both the kitchen and utility room.

Crafted units have soft-close doors and drawers, with the added benefit of an integrated wine cooler as standard. Appliances such as ovens, microwaves, dishwashers, 4 or 5 zone induction hobs by AEG and integrated fridge-freezers from Zanussi are included as standard. As is a 1.5 bowl stainless steel sink with drainer and chrome mixer tap.

Everything is stylishly and softly lit by slimline LED lighting and downlighters, controlled from satin chrome switch plates.

# KITCHEN & UTILITY ROOM

- 1. Solid Cliveden worktops\*
- 2. AEG stainless steel single oven and microwave
- 3. AEG fully integrated fridge/freezer
- 4. AEG fully integrated dishwasher
- 5. AEG induction hob
- 6. Fully integrated wine cooler
- 7. Satin chrome switchplates and sockets