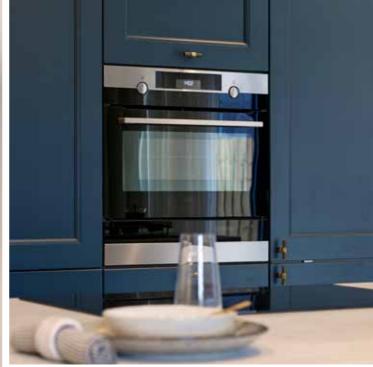

# QUALITY IN EVERY DELICIOUS DETAIL

You can see the quality in our kitchens on every surface and around every corner. Not just the finish, but the millimetre-perfect fitting and the choice of modern appliances. Beautifully designed and equipped, you can choose from a selection of colours and styles. And if you're looking for something even more special, there's a luxury upgrade option in both the kitchen and utility room.

Crafted units have soft-close doors and drawers, with the added benefit of an integrated wine cooler as standard. Appliances such as ovens, microwaves, dishwashers, 4 or 5 zone induction hobs by AEG and integrated fridge-freezers from Zanussi are included as standard. As is a 1.5 bowl stainless steel sink with drainer and chrome mixer tap.

Everything is stylishly and softly lit by slimline LED lighting and downlighters, controlled from satin chrome switch plates.