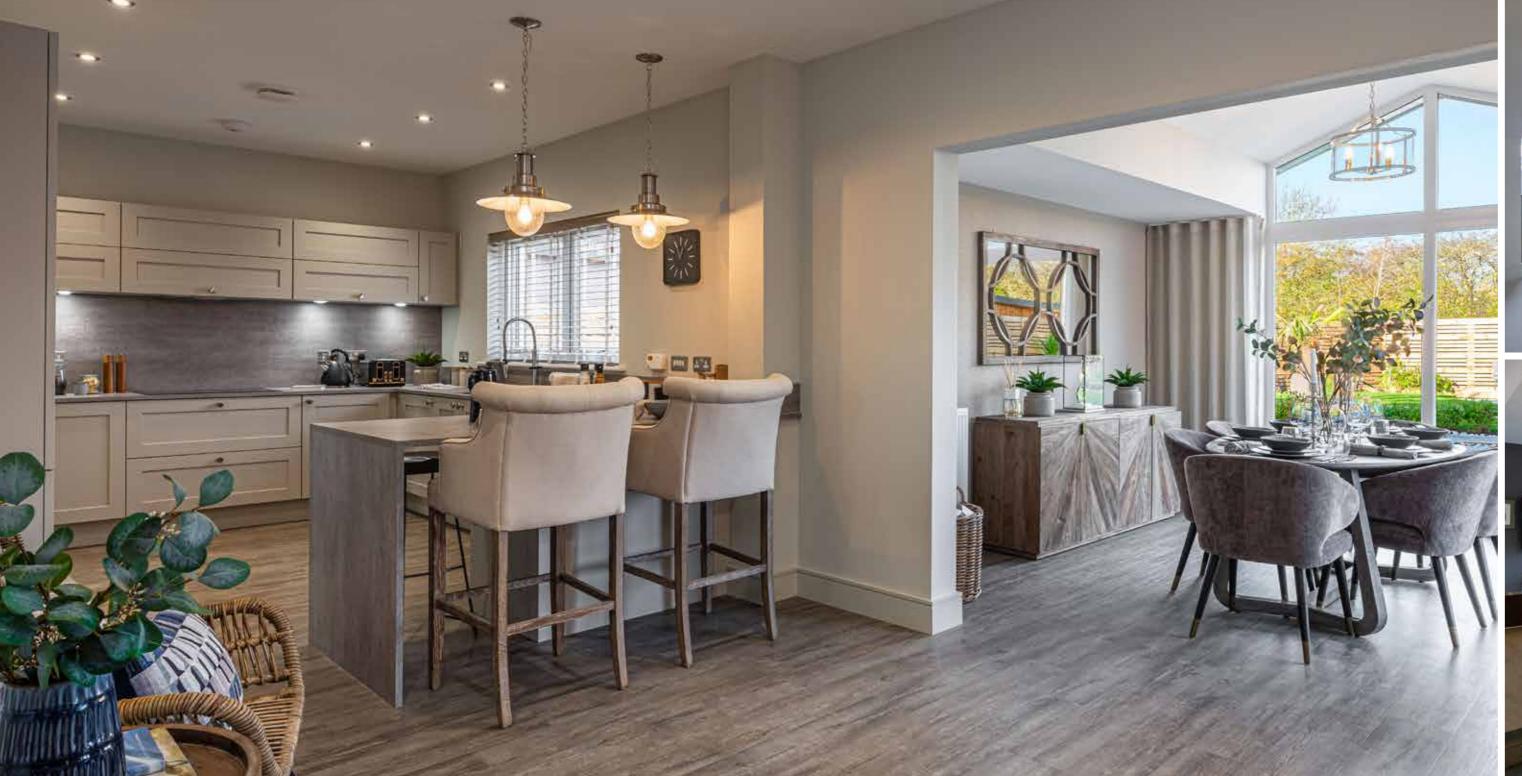

# SPACE YOU CAN LOSE YOURSELF IN

Welcome to rooms that are large and beautifully proportioned, with ceilings that are higher than you'd expect. It's not just a feeling of space, it is space. From cinema rooms to garden rooms, from mud rooms to dressing rooms, there's a place for everything here.

Kitchens are big, bright and open plan with breakfast bars, and extra room for sofas to relax and socialise. Most of our bedrooms are double sized with plenty of storage, many with en-suites or Jack and Jill bathrooms with separate showers.

Whichever space you're in, you'll find the same quality of design and finish right down to the smallest details.