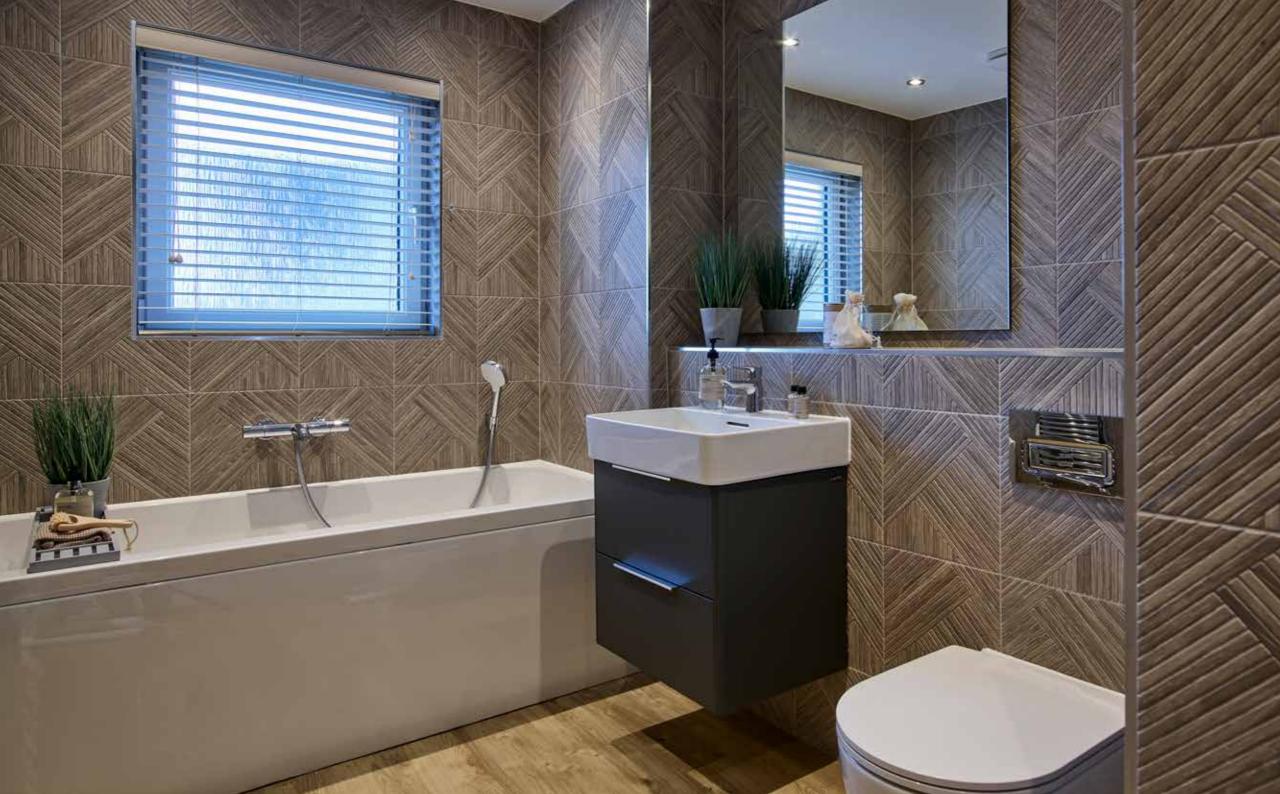

# STYLE THAT'S MADE WITH SUBSTANCE

From pampering nights to getting the family ready for bed, it's all done in sumptuous style here. We've chosen contemporary sanitary ware by top international brand Laufen, complemented by stylish chrome taps and fittings by Hansgrohe. There's a choice of wall tiling\* from Porcelanosa, with half-height tiling around the bath, plus full-height tiling around showers.

Each bathroom, en-suite and cloakroom features elegant design and superior specification. En-suites have Hansgrohe thermostatic showers, with low-profile trays and quality glass and chrome doors, cabinets and fittings. All bathrooms, en-suites and cloakrooms have heated towel rails and Laufen vanity units. Family bathrooms and en-suites also have modern downlighters.

# BATHROOM & EN-SUITES

- 1. Chrome heated towel rail
- 2. Downlighters
- 3. Porcelanosa full-height tiling to showers
- 4. Hansgrohe thermostatic shower
- 5. Laufen Val slimline basin with Hansgrohe mixer tap
- 6. Laufen under-basin vanity unit

All bathrooms, en-suites & WCs have half-height tiling and full-height around all showers