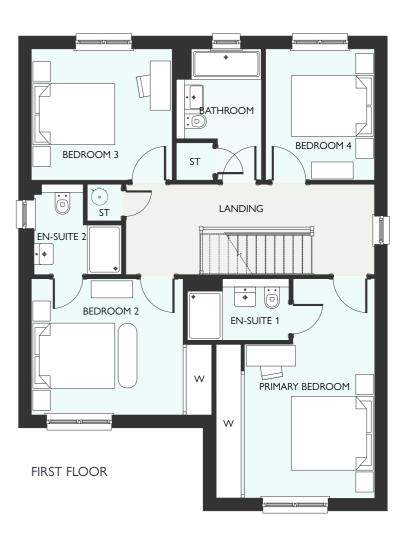

# **EVERETT GARDEN ROOM**

FOUR BEDROOM DETACHED HOME WITH INTEGRATED GARAGE
1671 SQUARE FEET

GROUND FLOOR FIRST FLOOR

# GROUND FLOOR METRIC IMPERIAL Lounge 5322 x 3864 17' 6" x 12' 8" Kitchen 3570 x 3016 11' 9" x 9' 11" Dining 4794 x 3016 15' 9" x 9' 11" Garden Room 3996 x 3639 13' 1" x 11' 11" WC 1947 x 1391 6' 5" x 4' 7" FIRST FLOOR METRIC IMPERIAL Primary Bedroom 5346 x 3864 17' 6" x 12' 8" En-Suite 1 2480 x 1500 8' 2" x 4' 11" Bedroom 2 4399 x 3321 14' 5" x 10' 11" En-Suite 2 2202 x 2139 7' 3" x 7' 0" Bedroom 3 3434 x 3201 11' 3" x 10' 6" Bedroom 4 3201 x 2654 10' 6" x 8' 8" Bathroom 3201 x 2074 10' 6" x 6' 10"