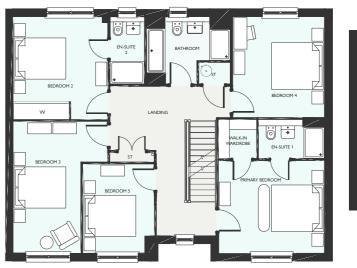

# LAWRIE GRAND

SECOND FLOOR

SIX BEDROOM DETACHED HOME WITH INTEGRATED GARAGE
2282 SQUARE FEET

FIRST FLOOR

GROUND FLOOR

BEDROOM 2

# GROUND FLOOR METRIC IMPERIAL Lounge 5322 x 3864 17' 6" x 12' 8" Kitchen 3570 x 3016 11' 9" x 9' 11" Dining 4794 x 3016 15' 9" x 9' 11" Garden Room 3996 x 3639 13' 1" x 11' 11' WC 1947 x 1391 6' 5" x 4' 7" FIRST FLOOR METRIC IMPERIAL Primary Bedroom 5346 x 3864 17' 6" x 12' 8" En-Suite 1 2480 x 1500 8' 2" x 4' 11" Bedroom 2 4399 x 3321 14' 5" x 10' 11' En-Suite 2 2202 x 2139 7' 3" x 7' 0" Bedroom 3 3434 x 3201 11' 3" x 10' 6" Bedroom 4 3201 x 2654 10' 6" x 8' 8" Bathroom 3201 x 2074 10' 6" x 6' 10" SECOND FLOOR METRIC IMPERIAL Home Cinema 6347 x 5111 20' 10" x 16' 9' Study Area 3562 x 3152 11' 8" x 10' 4"

All dimensions are shown as maximum. Often taken to doorways, bedrooms include wardrobes where applicable Wet rooms include showers and baths. Kitchens, where open plan, are taken to breakfast bars/worktops. The largest measurement is noted first whether this be length or width. All sizes are deemed to be +/-50mm (construction industry tolerance).