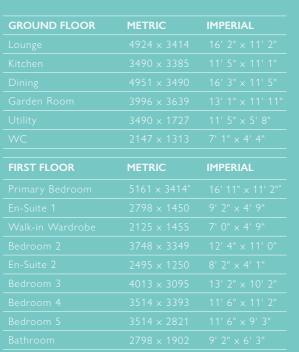

# GROUND FLOOR METRIC IMPERIAL Lounge 5322 x 3864 17' 6" x 12' 8" Kitchen 3570 x 3016 11' 9" x 9' 11" Dining 4794 x 3016 15' 9" x 9' 11" Garden Room 3996 x 3639 13' 1" x 11' 11" WC 1947 x 1391 6' 5" x 4' 7" FIRST FLOOR METRIC IMPERIAL Primary Bedroom 5346 x 3864 17' 6" x 12' 8" En-Suite 1 2480 x 1500 8' 2" x 4' 11" Bedroom 2 4399 x 3321 14' 5" x 10' 11" En-Suite 2 2202 x 2139 7' 3" x 7' 0" Bedroom 3 3434 x 3201 11' 3" x 10' 6" Bedroom 4 3201 x 2654 10' 6" x 8' 8" Bathroom 3201 x 2074 10' 6" x 6' 10"