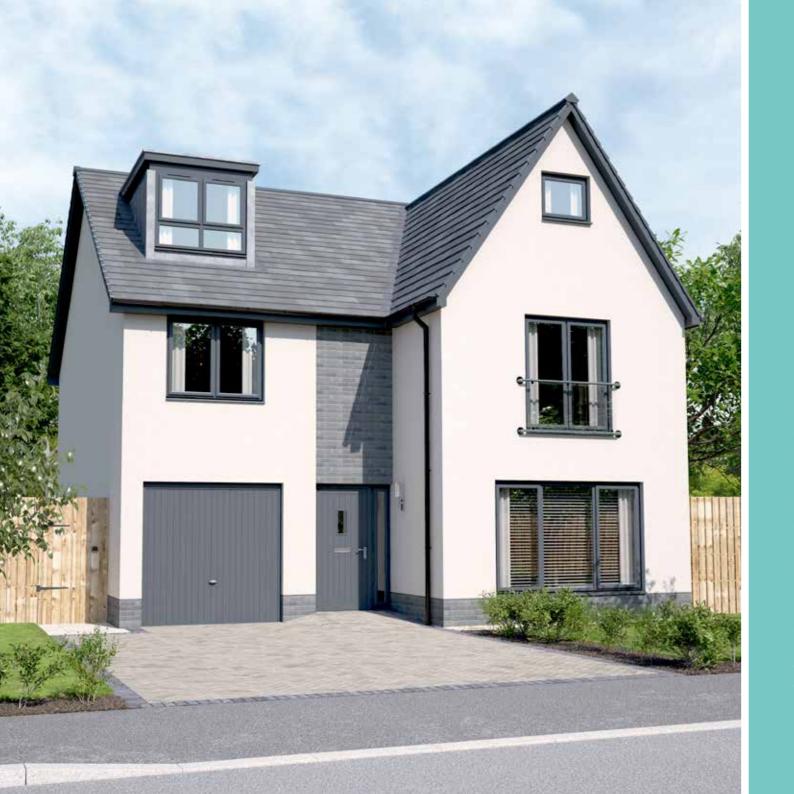

# MACKINTOSH GARDEN ROOM

FIVE BEDROOM DETACHED HOME
WITH INTEGRATED DOUBLE GARAGE
1980 SQUARE FEET

# GROUND FLOOR METRIC IMPERIAL Lounge 5561 x 3583 18' 3" x 11' 9" Kitchen 4270 x 2762 14' 0" x 9' 1" Dining 4319 x 3578 14' 2" x 11' 9" Garden Room 3996 x 3639 13' 1" x 11' 11" Laundry 2304 x 1089 7' 7" x 3' 7" WC 2244 x 1100 7' 4" x 3' 7" FIRST FLOOR METRIC IMPERIAL Bedroom 2 4431 x 3607 14' 6" x 11' 10" En-Suite 2 2482 x 1494 8' 2" x 4' 11" Bedroom 3 3634 x 3219 11' 11" x 10' 7" En-Suite 3 2506 x 1679 8' 3" x 5' 6" Bedroom 4 3304 x 2506 9' 11" x 8' 3" Bedroom 5 3831 x 2482 12' 7" x 8' 2" Bathroom 2686 x 2329 8' 10" x 7' 8" SECOND FLOOR METRIC IMPERIAL Primary Bedroom 5632 x 3456 18' 6" x 11' 4" En-Suite 1 3607 x 3572 11' 10" x 11' 9" Dressing Room 3420 x 1959 11' 3" x 6' 5"

All dimensions are shown as maximum. Often taken to doorways, bedrooms include wardrobes where applicable Wet rooms include showers and baths. Kitchens, where open plan, are taken to breakfast bars/worktops. The largest measurement is noted first whether this be length or width. All sizes are deemed to be +/-50mm (construction industry tolerance).