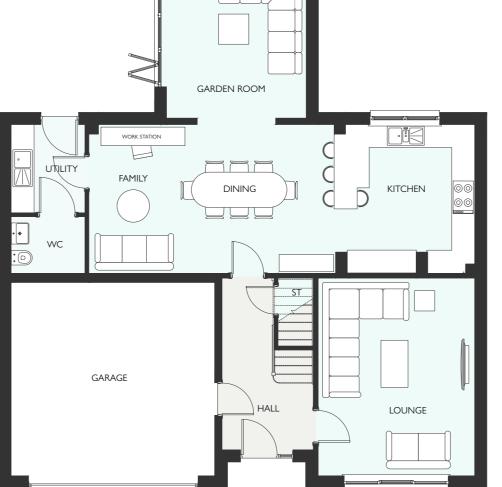

# GROUND FLOOR METRIC IMPERIAL Lounge 5322 x 3864 17' 6" x 12' 8" Kitchen 3570 x 3016 11' 9" x 9' 11" Dining 4794 x 3016 15' 9" x 9' 11" Garden Room 3996 x 3639 13' 1" x 11' 11" WC 1947 x 1391 6' 5" x 4' 7" FIRST FLOOR METRIC IMPERIAL Primary Bedroom 5346 x 3864 17' 6" x 12' 8" En-Suite 1 2480 x 1500 8' 2" x 4' 11" Bedroom 2 4399 x 3321 14' 5" x 10' 11" En-Suite 2 2202 x 2139 7' 3" x 7' 0" Bedroom 3 3434 x 3201 11' 3" x 10' 6" Bedroom 4 3201 x 2654 10' 6" x 8' 8" Bathroom 3201 x 2074 10' 6" x 6' 10"