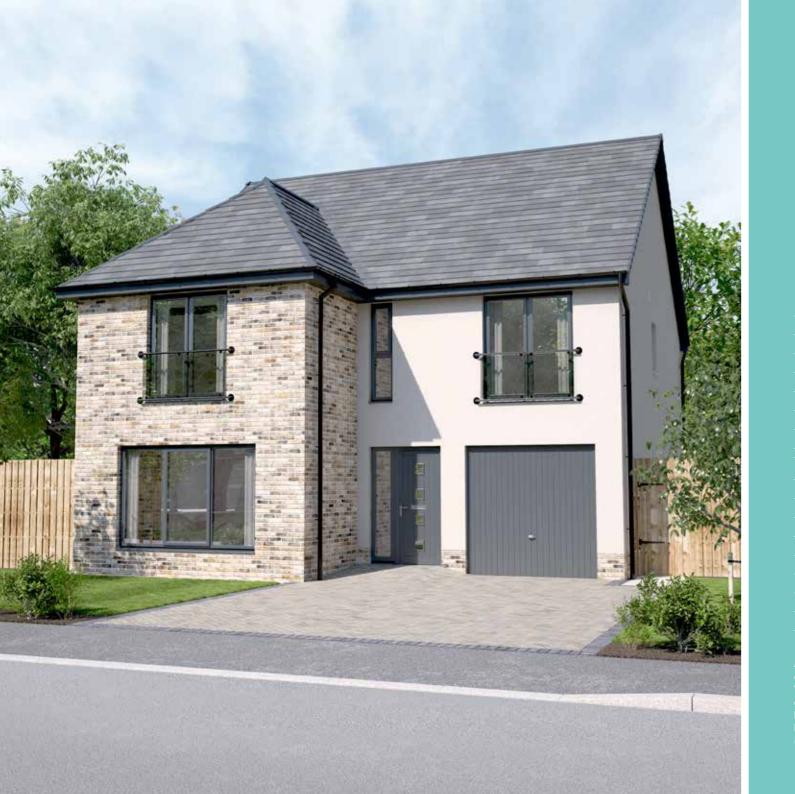

# **HUTTON GARDEN ROOM**

FOUR BEDROOM DETACHED HOME WITH INTEGRATED GARAGE

1771 SQUARE FEET

| ROUND FLOOR    | METRIC  | IMPERIAL   |
|----------------|---------|------------|
|                |         |            |
|                |         |            |
|                |         |            |
|                |         |            |
|                |         |            |
|                |         |            |
| IRST FLOOR     | METRIC  | IMPERIAL   |
| INST FLOOR     | PIETRIC | IIIIFERIAL |
|                |         |            |
|                |         |            |
| rimary Bedroom |         |            |
|                |         |            |
|                |         |            |
|                |         |            |
|                |         |            |
|                |         |            |
|                |         |            |