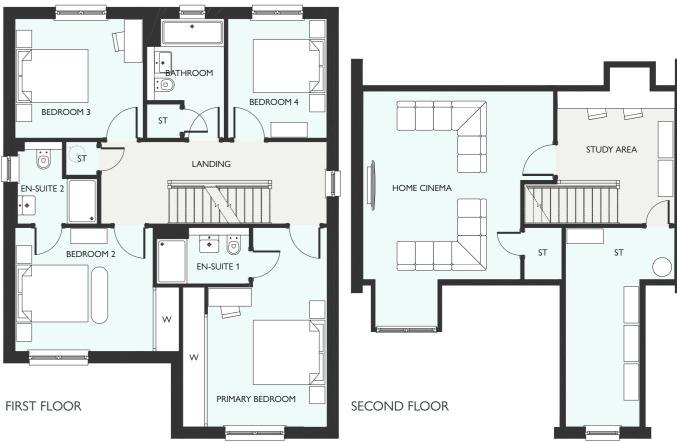

# GROUND FLOOR METRIC IMPERIAL Lounge 5322 x 3864 17' 6" x 12' 8" Kitchen 3570 x 3016 11' 9" x 9' 11" Dining 4794 x 3016 15' 9" x 9' 11" Garden Room 3996 x 3639 13' 1" x 11' 11" WC 1947 x 1391 6' 5" x 4' 7" FIRST FLOOR METRIC IMPERIAL Primary Bedroom 5346 x 3864 17' 6" x 12' 8" En-Suite 1 2480 x 1500 8' 2" x 4' 11" Bedroom 2 4399 x 3321 14' 5" x 10' 11" En-Suite 2 2202 x 2139 7' 3" x 7' 0" Bedroom 3 3434 x 3201 11' 3" x 10' 6" Bedroom 4 3201 x 2654 10' 6" x 8' 8" Bathroom 3201 x 2074 10' 6" x 6' 10"