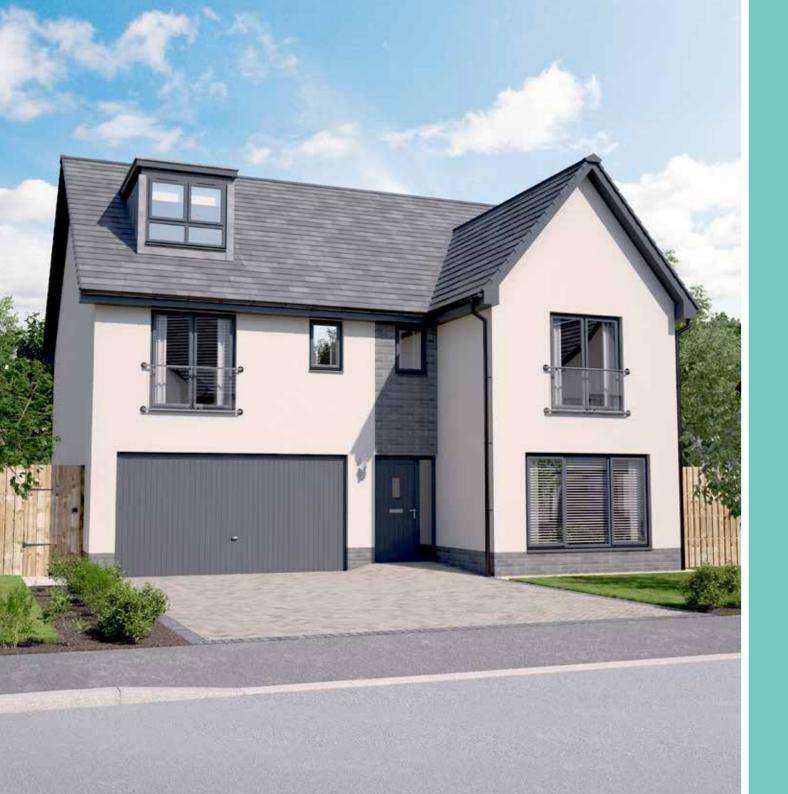

|          |
| FIRST FLOOR  | METRIC | IMPERIAL |
|              |        |          |
|              |        |          |
|              |        |          |
|              |        |          |
|              |        |          |
|              |        |          |
|              |        |          |
|              |        |          |
|              |        |          |
|              |        |          |

Il dimensions are shown as maximum. Often taken to porways, bedrooms include wardrobes where applicable. Vet rooms include showers and baths. Kitchens, where pen plan, are taken to breakfast bars/worktops. The regest measurement is noted first whether this be ngth or width. All sizes are deemed to be +/-50mm onstruction industry tolerance).



GROUND FLOOR FIRST FLOOR



| GROUND FLOOR | METRIC | IMPERIAL |
|--------------|--------|----------|
|              |        |          |
|              |        |          |
|              |        |          |
|              |        |          |
|              |        |          |
|              |        |          |
|              |        |          |
| FIRST FLOOR  | METRIC | IMPERIAL |
|              |        |          |
|              |        |          |
|              |        |          |
|              |        |          |
|              |        |          |
|              |        |          |
|              |        |          |
|              |        |          |
|              |        |          |
|              |        |          |
| SECOND FLOOR | METRIC | IMPERIAL |
|              |