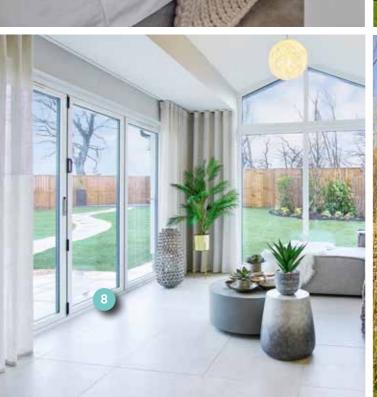

# THERE'S LIGHT. THEN THERE'S MAKING THE MOST OF EVERY RAY

Even on the dullest days, natural light floods through a Robertson home. It's all thanks to the beautiful arrangement and placement of the windows in every room, especially the one in the garden room. Each one has a statement Cathedral-style window — one of Robertson Homes' signature features. Its size and impeccable design is in perfect unison with the scale of the room and height of the ceiling.

It also gives you a beautiful view of the great outdoors, whether this is over your private garden or offering a tantalising glimpse of the natural surroundings beyond the home. Letting the outdoors in by encouraging a flow of natural daylight, not only makes your home look even more spacious but it can help support feelings of well-being all year round.