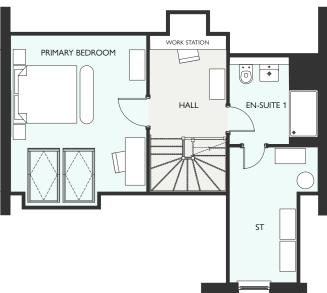

# LAWRIE GRAND

SECOND FLOOR

SIX BEDROOM DETACHED HOME WITH INTEGRATED GARAGE
2282 SQUARE FEET

FIRST FLOOR

GROUND FLOOR

BEDROOM 2

# GROUND FLOOR METRIC IMPERIAL Lounge 5322 x 3864 17' 6" x 12' 8" Kitchen 3570 x 3016 11' 9" x 9' 11" Dining 4794 x 3016 15' 9" x 9' 11" Garden Room 3996 x 3639 13' 1" x 11' 11' WC 1947 x 1391 6' 5" x 4' 7" FIRST FLOOR METRIC IMPERIAL Primary Bedroom 5346 x 3864 17' 6" x 12' 8" En-Suite 1 2480 x 1500 8' 2" x 4' 11" Bedroom 2 4399 x 3321 14' 5" x 10' 11' En-Suite 2 2202 x 2139 7' 3" x 7' 0" Bedroom 3 3434 x 3201 11' 3" x 10' 6" Bedroom 4 3201 x 2654 10' 6" x 8' 8" Bathroom 3201 x 2074 10' 6" x 6' 10" SECOND FLOOR METRIC IMPERIAL Home Cinema 6347 x 5111 20' 10" x 16' 9' Study Area 3562 x 3152 11' 8" x 10' 4"