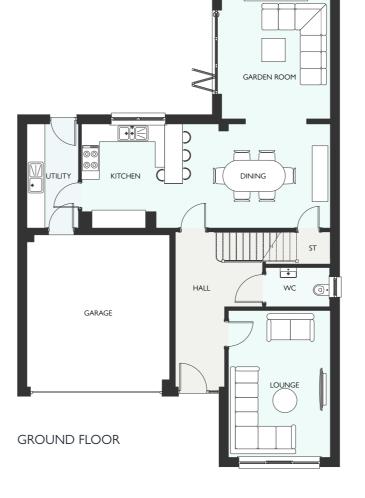

# **EVERETT GARDEN ROOM**

FOUR BEDROOM DETACHED HOME WITH INTEGRATED GARAGE
1671 SQUARE FEET

GROUND FLOOR FIRST FLOOR

# GROUND FLOOR METRIC IMPERIAL Lounge 5322 x 3864 17' 6" x 12' 8" Kitchen 3570 x 3016 11' 9" x 9' 11" Dining 4794 x 3016 15' 9" x 9' 11" Garden Room 3996 x 3639 13' 1" x 11' 11" WC 1947 x 1391 6' 5" x 4' 7" FIRST FLOOR METRIC IMPERIAL Primary Bedroom 5346 x 3864 17' 6" x 12' 8" En-Suite 1 2480 x 1500 8' 2" x 4' 11" Bedroom 2 4399 x 3321 14' 5" x 10' 11" En-Suite 2 2202 x 2139 7' 3" x 7' 0" Bedroom 3 3434 x 3201 11' 3" x 10' 6" Bedroom 4 3201 x 2654 10' 6" x 8' 8" Bathroom 3201 x 2074 10' 6" x 6' 10"

Il dimensions are shown as maximum. Often taken to corways, bedrooms include wardrobes where applicable vet rooms include showers and baths. Kitchens, where pen plan, are taken to breakfast bars/worktops. The rgest measurement is noted first whether this be ingth or width. All sizes are deemed to be +/-50mm construction industry tolerance).