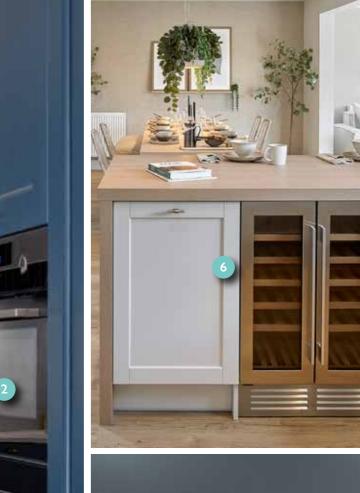

Crafted units have soft-close doors and drawers, with the added benefit of an integrated wine cooler as standard. Appliances such as ovens, microwaves, dishwashers, 4 or 5 zone induction hobs by AEG and integrated fridge-freezers from Zanussi are included as standard. As is a 1.5 bowl stainless steel sink with drainer and chrome mixer tap.

# KITCHEN & UTILITY ROOM

- 1. Solid Cliveden worktops\*
- 2. AEG stainless steel single oven and microwave
- 3. AEG fully integrated fridge/freezer
- 4. AEG fully integrated dishwasher
- 5. AEG induction hob
- 6. Fully integrated wine cooler
- 7. Satin chrome switchplates and sockets