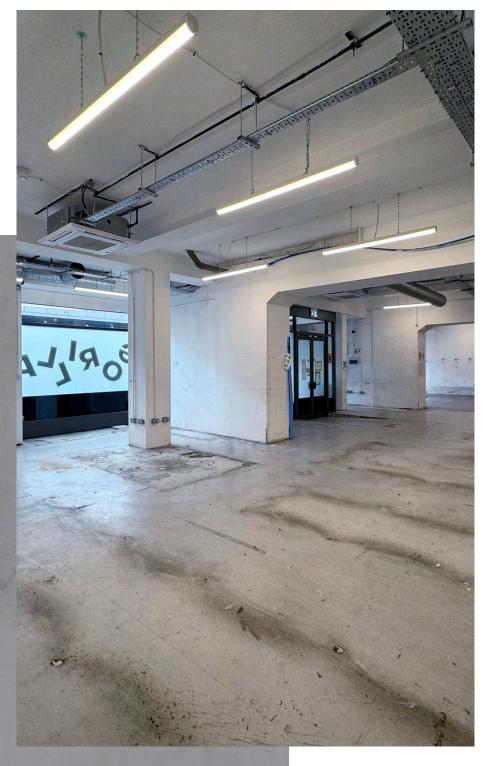

# DESCRIPTION

The premises is currently in stripped back condition and is due to be fully whiteboxed. The opportunity is arranged over ground floor is a 4 retail units that have been knocked together to create one large retail premises.

The premises can be taken on a variety of sizes starting from 1,095 sq. ft. to a total of 4,380 sq. ft.

There are 2 WCs presently in situ, LED lighting and a comfort cooling system throughout (not tested). There are 4 separate entrances and good ceiling height throughout. There is also a potential for superior frontage (29 m).

## AMENITIES

Max Ceiling Hight: 3.69m

Min Height: 2.67m

Total Frontage 1: 29m

2 x WCs

Comfort Cooling Throughout (Not Tested)

To be "White Boxed"

4 x Entrances