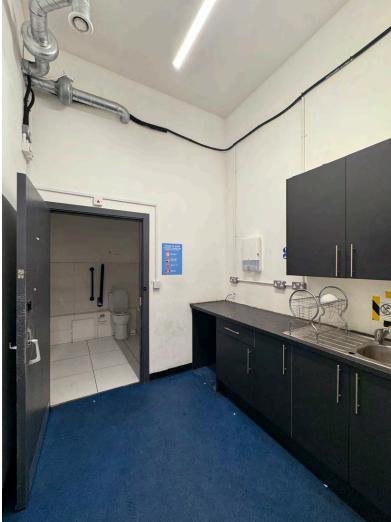

## AMENITIES

Max Ceiling Hight: 3.69m

Min Height: 2.67m

Total Frontage 1: 29m

2 x WCs

Comfort Cooling Throughout (Not Tested)

To be "White Boxed"

4 x Entrances

Flexible Size Opportunity

Fitted Kitchen

Airflow System (Not Tested)