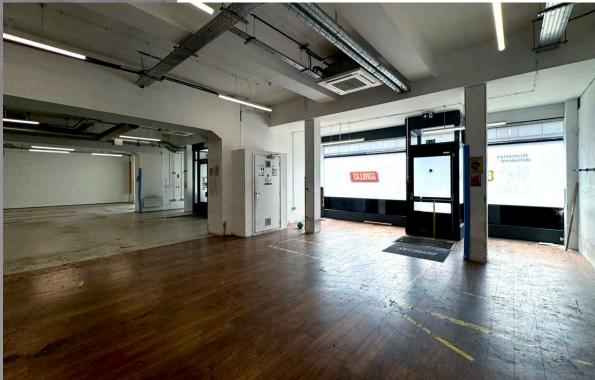

# DESCRIPTION

The premises is currently in stripped back condition and is due to be fully whiteboxed. The opportunity is arranged over ground floor is a 4 retail units that have been knocked together to create one large retail premises.

The premises can be taken on a variety of sizes starting from 1,095 sq. ft. to a total of 4,380 sq. ft.

There are 2 WCs presently in situ, LED lighting and a comfort cooling system throughout (not tested). There are 4 separate entrances and good ceiling height throughout. There is also a potential for superior frontage (29 m).