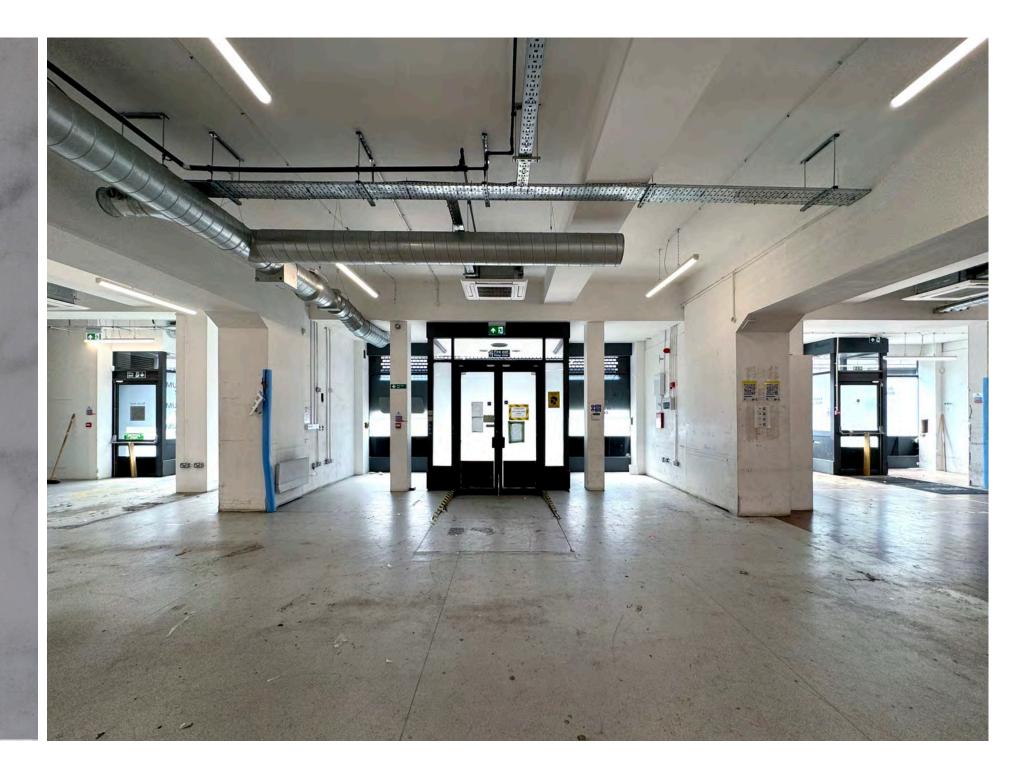

# DESCRIPTION

The premises is currently in stripped back condition and is due to be fully whiteboxed. The opportunity is arranged over ground floor is a 4 retail units that have been knocked together to create one large retail premises.

The premises can be taken on a variety of sizes starting from 1,095 sq. ft. to a total of 4,380 sq. ft.

There are 2 WCs presently in situ, LED lighting and a comfort cooling system throughout (not tested). There are 4 separate entrances and good ceiling height throughout. There is also a potential for superior frontage (29 m).

## AMENITIES

Max Ceiling Hight: 3.69m

Min Height: 2.67m

Total Frontage 1: 29m

2 x WCs

Comfort Cooling Throughout (Not Tested)

To be "White Boxed"

4 x Entrances