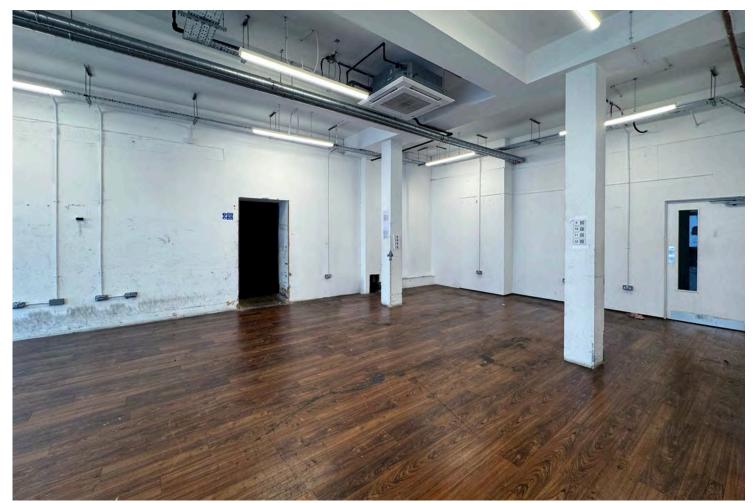

# DESCRIPTION

The premises is currently in stripped back condition and is due to be fully whiteboxed. The opportunity is arranged over ground floor is a 4 retail units that have been knocked together to create one large retail premises.

The premises can be taken on a variety of sizes starting from 1,095 sq. ft. to a total of 4,380 sq. ft.

There are 2 WCs presently in situ, LED lighting and a comfort cooling system throughout (not tested). There are 4 separate entrances and good ceiling height throughout. There is also a potential for superior frontage (29 m).

## AMENITIES

Max Ceiling Hight: 3.69m

Min Height: 2.67m

Total Frontage 1: 29m

2 x WCs

Comfort Cooling Throughout (Not Tested)

To be "White Boxed"

4 x Entrances