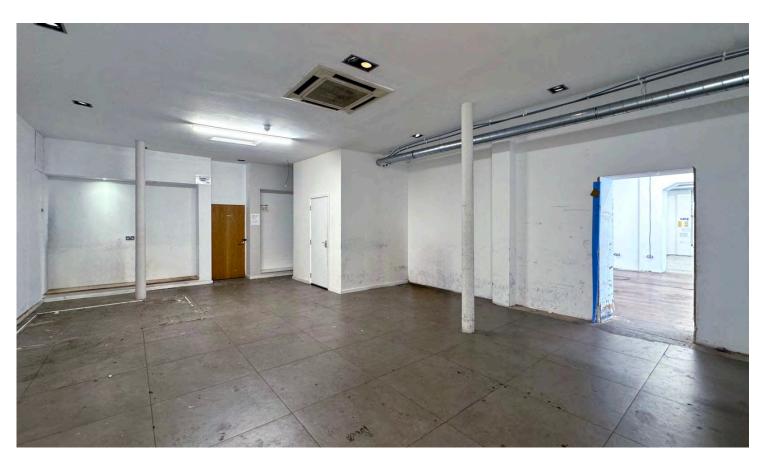

# DESCRIPTION

The premises is currently in stripped back condition and is due to be fully whiteboxed. The opportunity is arranged over ground floor is a 4 retail units that have been knocked together to create one large retail premises.

The premises can be taken on a variety of sizes starting from 1,095 sq. ft. to a total of 4,380 sq. ft.

There are 2 WCs presently in situ, LED lighting and a comfort cooling system throughout (not tested). There are 4 separate entrances and good ceiling height throughout. There is also a potential for superior frontage (29 m).