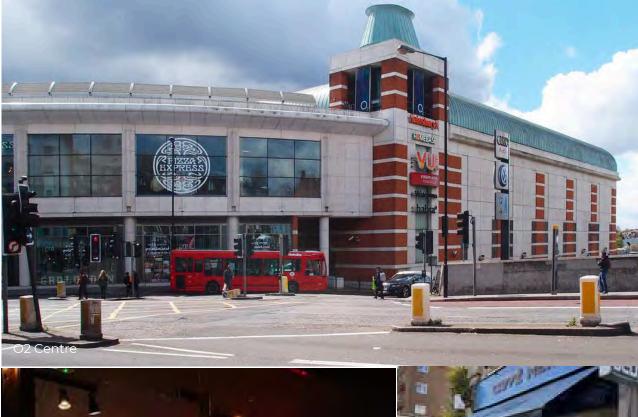

## LOCATION

Situated on Finchley Road, opposite the O2 Shopping Centre, with nearby occupiers, including Sainsburys, BoConcept, Vue Cinemas, Virgin Active Health Club Waterstones, Wagamama, Aldi and Flying Tager Copenhagen.