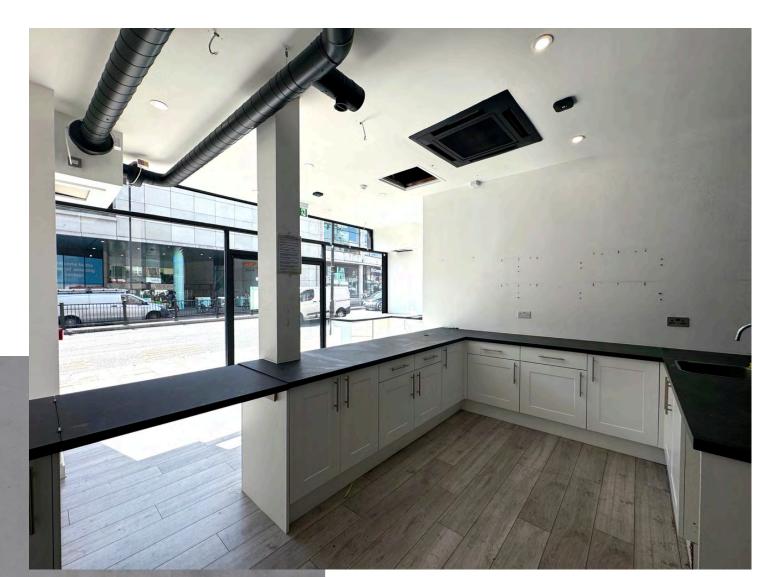

THE LONDON



# DESCRIPTION

The premises is currently in stripped back condition and is due to be fully whiteboxed. The opportunity is arranged over ground floor is a 4 retail units that have been knocked together to create one large retail premises.

The premises can be taken on a variety of sizes starting from 1,095 sq. ft. to a total of 4,380 sq. ft.

There are 2 WCs presently in situ, LED lighting and a comfort cooling system throughout (not tested). There are 4 separate entrances and good ceiling height throughout. There is also a potential for superior frontage (29 m).



WWW.RIB.CO.UK | 020 7637 0821 | INFO@RIB.CO.UK | 19 MARGARET STREET, LONDON, WIW 8RR















## AMENITIES

Max Ceiling Hight: 3.69m

Min Height: 2.67m

Total Frontage 1: 29m

2 x WCs

Comfort Cooling Throughout (Not Tested)

To be "White Boxed"

4 x Entrances

Flexible Size Opportunity

Fitted Kitchen

Airflow System (Not Tested)



### FINANCIALS

#### SINGLE UNIT FINANCIAL BREAKDOWN

| Size (sq.ft.)                          | * | 1,095   |
|----------------------------------------|---|---------|
| Quoting Rent (p.a.) excl.              |   | £37,500 |
| Service Charge                         |   | TBC     |
| Estimated Rates Payable (p.a.)         |   | £17,964 |
| Estimated Occupancy Cost excl. (p. a.) |   | £51,373 |

Please note that multiple units can be taken together for up to 4,380 SQ.FT. Please speak to a member of the team for further information.

In rega