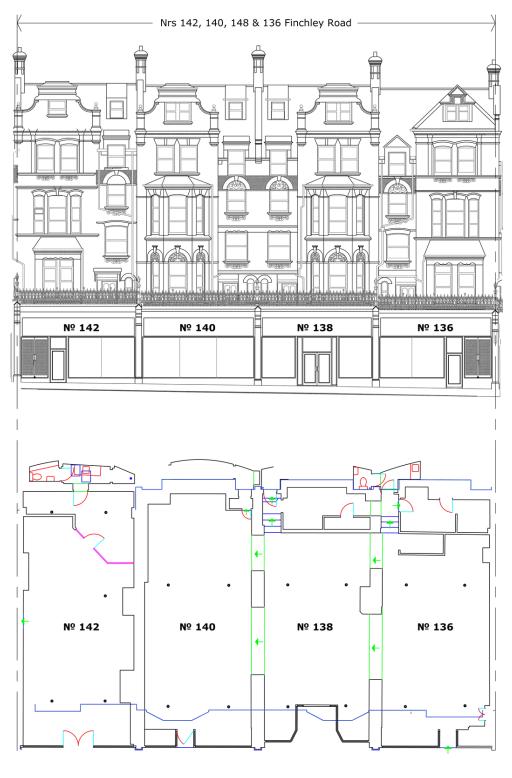

### FLOOR PLANS

Not to scale.

WWW.RIB.CO.UK 020 7637 0821 INFO@RIB.CO.UK | 19 MARGARET STREET, LONDON, WIW 8RR PAGE 5

# DESCRIPTION

The premises is currently in stripped back condition and is due to be fully whiteboxed. The opportunity is arranged over ground floor is a 4 retail units that have been knocked together to create one large retail premises.

The premises can be taken on a variety of sizes starting from 1,095 sq. ft. to a total of 4,380 sq. ft.

There are 2 WCs presently in situ, LED lighting and a comfort cooling system throughout (not tested). There are 4 separate entrances and good ceiling height throughout. There is also a potential for superior frontage (29 m).

## AMENITIES

Max Ceiling Hight: 3.69m

Min Height: 2.67m

Total Frontage 1: 29m

2 x WCs

Comfort Cooling Throughout (Not Tested)

To be "White Boxed"

4 x Entrances