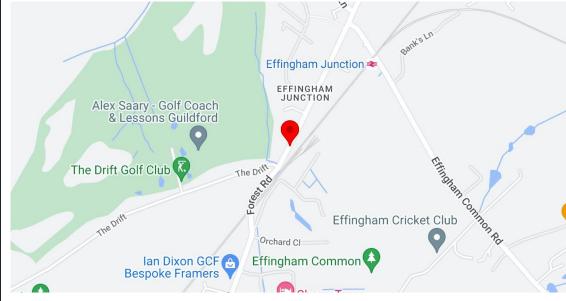

## Location

Located above Mortiboys Dental Spa we are pleased to offer these 3 stunning modern apartments for sale as an investment opportunity.

The apartments are located in sought after Effingham Junction being just a 0.3 mile walk from Effingham Junction station with its regular service to London Waterloo & Guildford along with local stores for day to day items and the bustling town centres of Cobham & Guildford being 3 & 11 miles distant respectively.