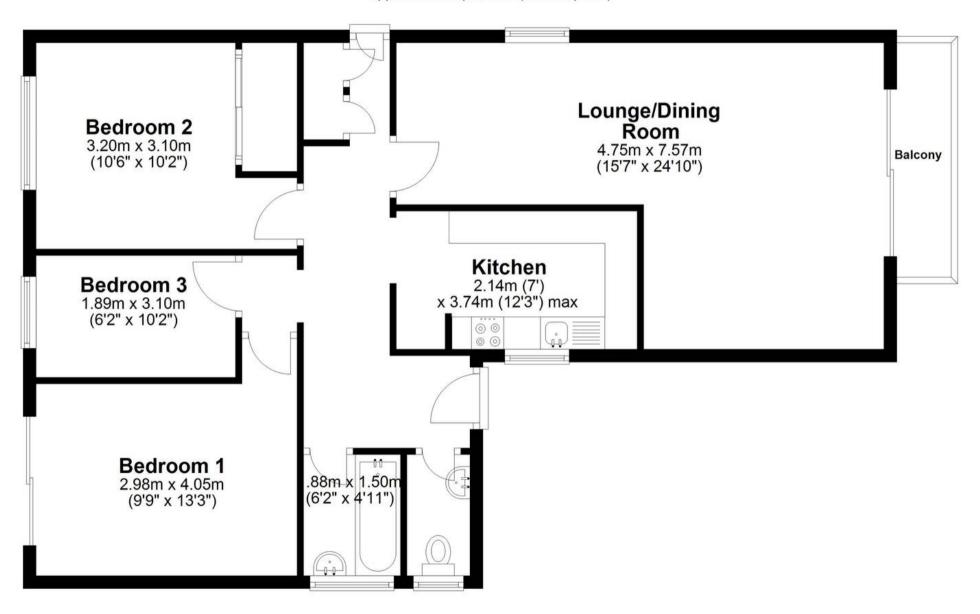

## **Ground Floor**

Approx. 86.2 sq. metres (927.5 sq. feet)

Total area: approx. 86.2 sq. metres (927.5 sq. feet)

Davenham, Plymouth