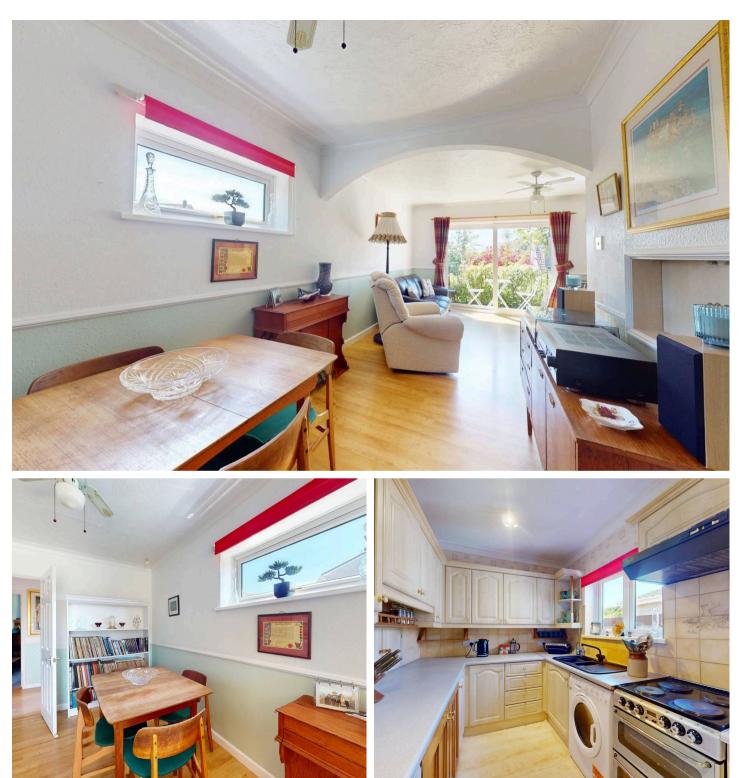

#### Plymouth, PL6 6BT

Immaculate three-bedroom detached bungalow nestled within the sort after enclave of Birdcage Farm. Positioned at the start of a tranquil cul-desac, this architecturally designed residence offers an opulent lifestyle with it's meticulous attention to detail. The property boasts a driveway and garage, ideal for multiple vehicles, while sitting majestically on a large corner plot, providing privacy and tranquillity. As you step inside, you are greeted by a thoughtfully designed layout featuring a lounge area with a balcony overlooking the surroundings, perfect for relaxation and entertainment. The property also showcases a bathroom with a separate W/C, enhancing convenience, and a generous kitchen space equipped with fixtures and standing appliances. Only moments away from local amenities, this property offers the perfect blend of seclusion and convenience, making it an ideal retreat for discerning buyers seeking an upscale lifestyle.