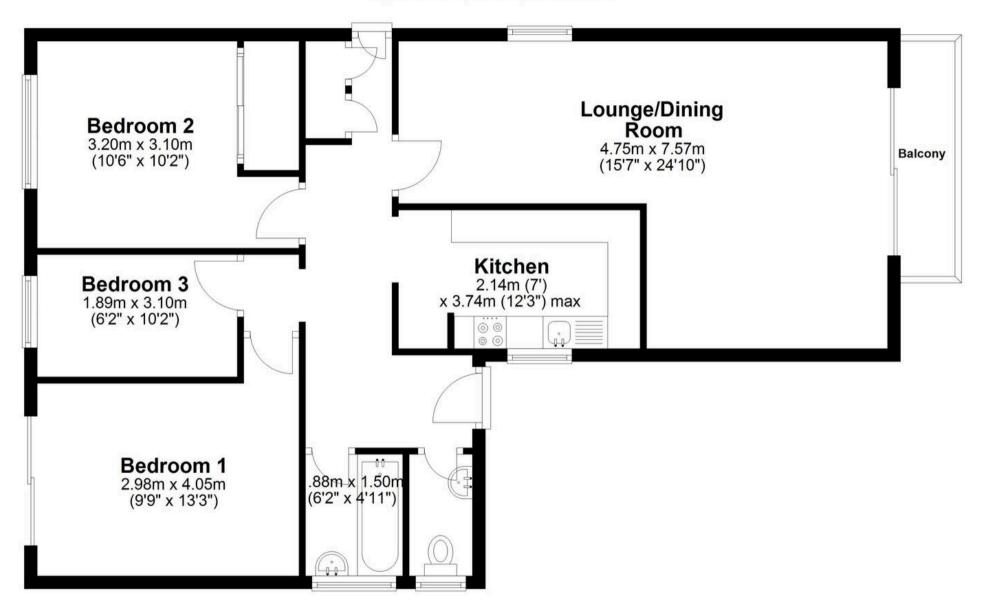

## **Ground Floor**

Approx. 86.2 sq. metres (927.5 sq. feet)

Total area: approx. 86.2 sq. metres (927.5 sq. feet) **Davenham, Plymouth** 