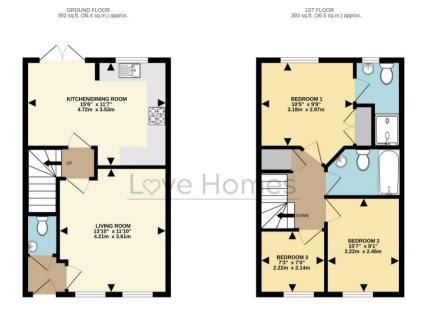

## Love Homes

Butler Drive, Lidlington, Bedfordshire MK43 OUQ

This charming three-bedroom end-of-terrace home offers spacious living areas in a desirable modern development near the countryside. Perfect for upsizing or downsizing in a village setting, it features bright interiors. The ground floor includes an entrance lobby, cloakroom, living room, and a kitchen/dining room with French doors to the garden. Upstairs, the main bedroom has built-in wardrobes and an en-suite shower room, plus two more bedrooms and a family bathroom. Additional features: double-glazed windows, gas central heating, a lawned rear garden, allocated parking, and a playground.

TOTAL FLOOR AREA: 786 sq.ft. (73.0 sq.m.) approx.

Homes for illustrative purposes only. Measurements and areas shown are approxi

Made with Metropix 62024

5 The Russell Centre, Coniston Road, Flitwick, MK45 1QY Tel: 01525 713111