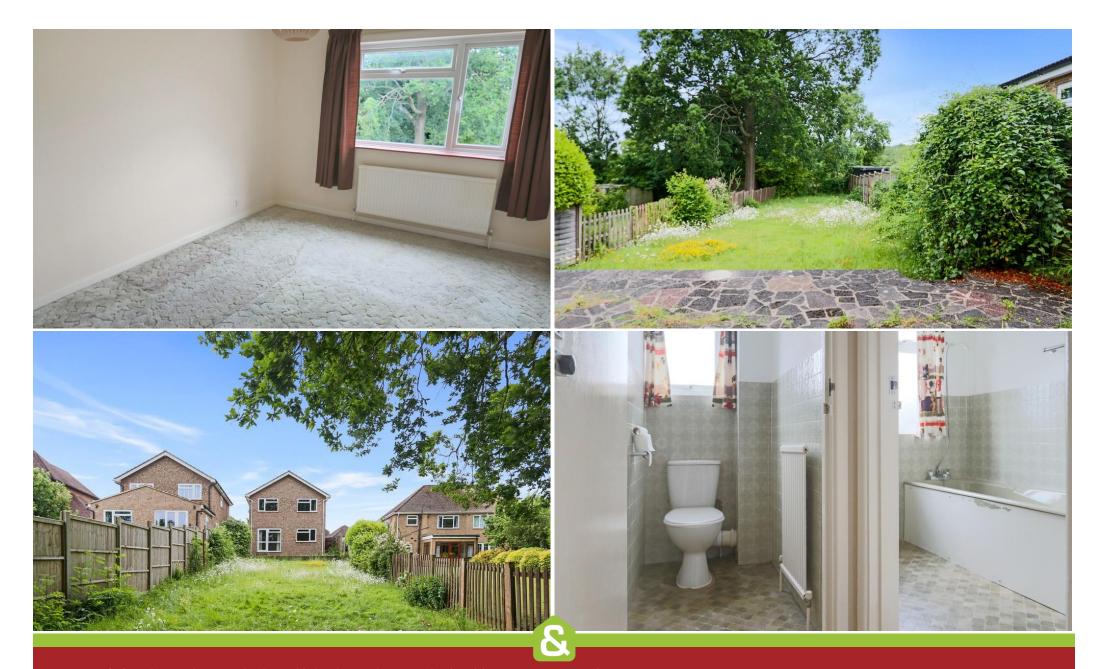

A 1980's built detached house offered for sale at a realistic price to allow for updating. NO ONWARD CHAIN. Set in a large garden with pleasant outlook. 3 Bedrooms, family bathroom, downstairs cloakroom, spacious lounge/dining room, garage, gas central heating, double glazing, off street parking and LARGE LEVEL GARDEN.

- Detached House
- No Onward Chain
- Large Garden
- 3 Bedrooms
- Gas Central Heating
- Double Glazing
- Downstairs WC
- Garage
- Off Street Parking
- Level Garden

Property Particulars: The particulars are produced in good faith and prepared as a general guide and do not constitute any part of a contract.