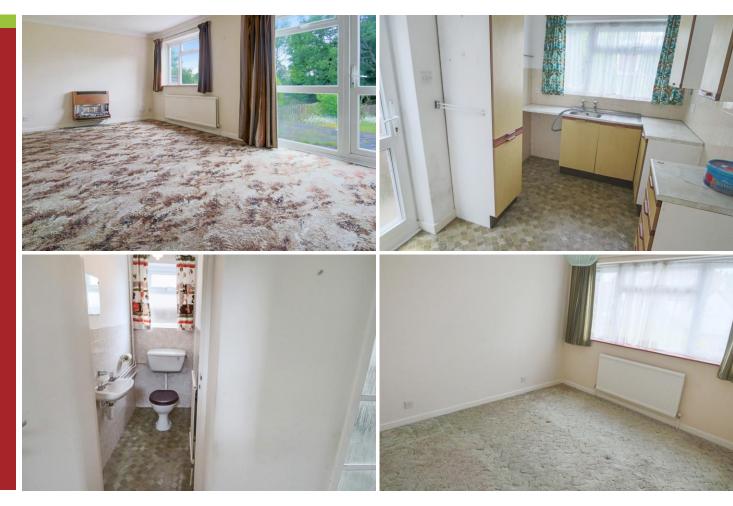

A 1980's built detached house offered for sale at a realistic price to allow for updating. NO ONWARD CHAIN. Set in a large garden with pleasant outlook. 3 Bedrooms, family bathroom, downstairs cloakroom, spacious lounge/dining room, garage, gas central heating, double glazing, off street parking and LARGE LEVEL GARDEN.

- Detached House
- No Onward Chain
- Large Garden
- 3 Bedrooms
- Gas Central Heating
- Double Glazing
- Downstairs WC
- Garage
- Off Street Parking
- Level Garden

Property Particulars: The particulars are produced in good faith and prepared as a general guide and do not constitute any part of a contract.