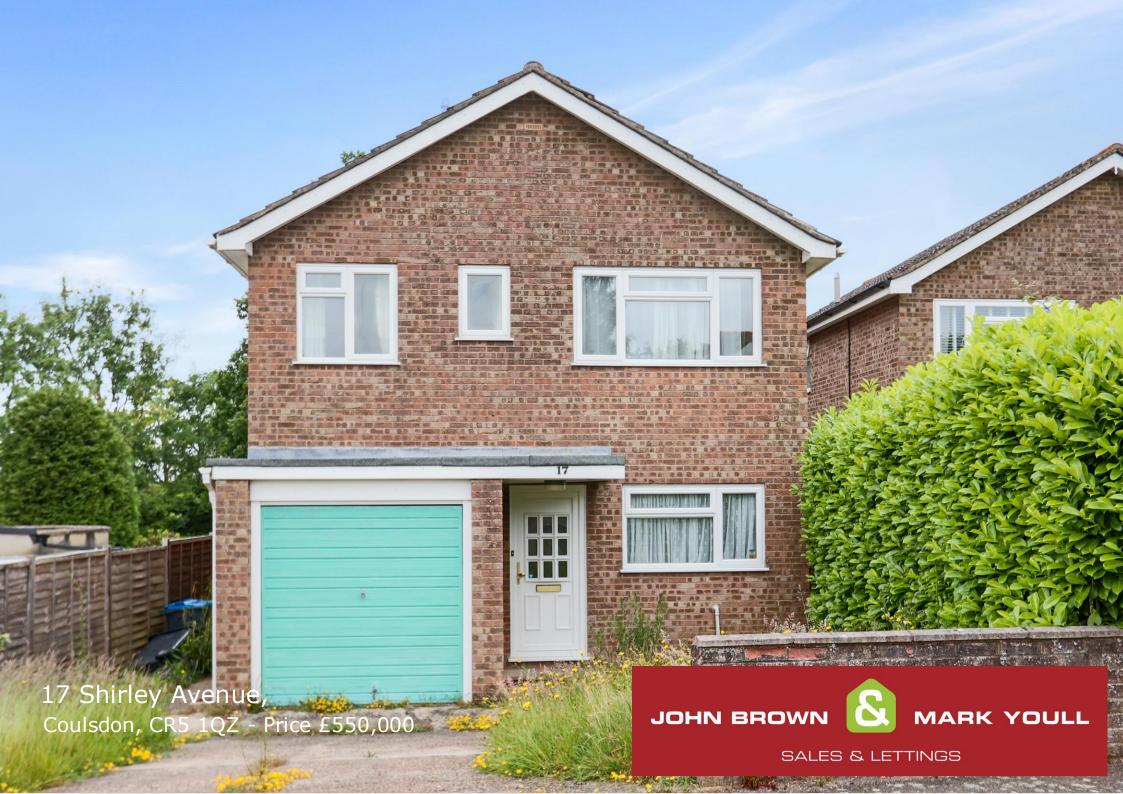

A 1980's built detached house offered for sale at a realistic price to allow for updating. NO ONWARD CHAIN. Set in a large garden with pleasant outlook. 3 Bedrooms, family bathroom, downstairs cloakroom, spacious lounge/dining room, garage, gas central heating, double glazing, off street parking and LARGE LEVEL GARDEN.

- Detached House
- No Onward Chain
- Large Garden
- 3 Bedrooms
- Gas Central Heating
- Double Glazing
- Downstairs WC
- Garage
- Off Street Parking
- Level Garden

Property Particulars: The particulars are produced in good faith and prepared as a general guide and do not constitute any part of a contract.