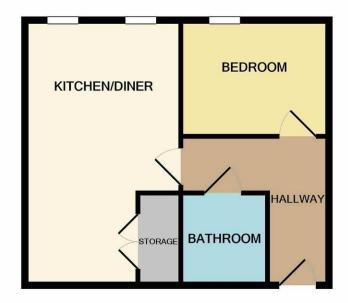

## Description

Brand NEW luxury rental apartments in the heart of far Kelham Island, individually styled for personal comfort. This 1 bed apartment is furnished optional and located on the 1st

Whilst every attempt has been made to ensure the accuracy of the floor plan contained here, measurements of doors, windows, rooms and any other items are approximate and no responsibility is taken for any error, omission, or mis-statement. This plan is for illustrative purposes only and should be used as such by any prospective purchaser. The services, systems and appliances shown have not been tested and no guarantee as to their operability or efficiency can be given Made with Metropix ©2021