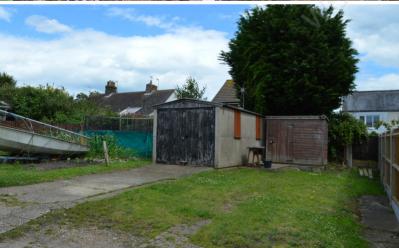

There is a courtyard area to the rear which has right of way for the neighbouring properties.

Separated from the property is an area which is laid to grass measuring approx. 38ft x 26ft with a garage and parking area, planning permission has been granted locally so they may be some opportunity for further development/building plot.