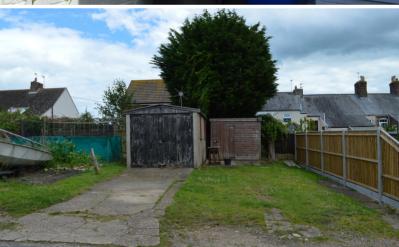

There is a courtyard area to the rear which has right of way for the neighbouring properties.

Separated from the property is an area which is laid to grass measuring approx. 38ft x 26ft with a garage and parking area, planning permission has been granted locally so they may be some opportunity for further development/building plot.