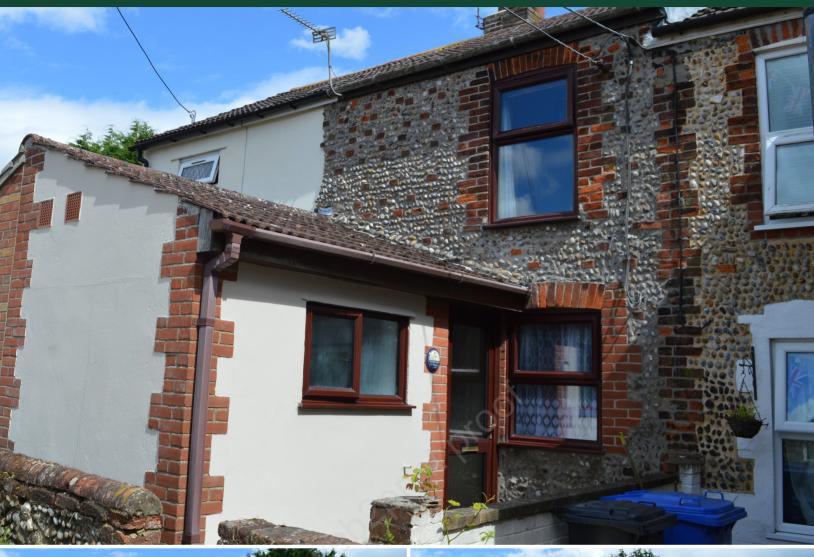

# A two bedroom flint cottage, with potential building plot, located close to the beach area of Kessingland (approx. 6min walk).

Entering into the property there is a hall with an airing cupboard/ storage cupboard, and a door to the left leading to a downstairs bathroom. The kitchen is entered through an opening off the hall offering space for a small kitchen table, with a window to the front aspect. A door from the kitchen takes you through to the lounge area, there is a window to the rear aspect, A door leads to the rear courtyard area and stairs leading to the first floor. On the first floor there are two bedrooms off the landing.