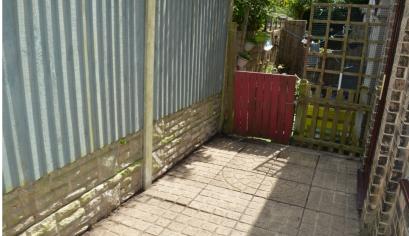

There is a courtyard area to the rear which has right of way for the neighbouring properties.

Separated from the property is an area which is laid to grass measuring approx. 38ft x 26ft with a garage and parking area, planning permission has been granted locally so they may be some opportunity for further development/building plot.