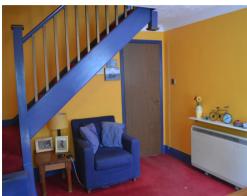

# A two bedroom flint cottage, with potential building plot, located close to the beach area of Kessingland (approx. 6min walk).

Entering into the property there is a hall with an airing cupboard/ storage cupboard, and a door to the left leading to a downstairs bathroom. The kitchen is entered through an opening off the hall offering space for a small kitchen table, with a window to the front aspect. A door from the kitchen takes you through to the lounge area, there is a window to the rear aspect, A door leads to the rear courtyard area and stairs leading to the first floor. On the first floor there are two bedrooms off the landing.