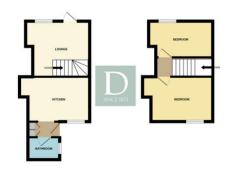

# A two bedroom flint cottage, with potential building plot, located close to the beach area of Kessingland (approx. 6min walk).

Entering into the property there is a hall with an airing cupboard/ storage cupboard, and a door to the left leading to a downstairs bathroom. The kitchen is entered through an opening off the hall offering space for a small kitchen table, with a window to the front aspect. A door from the kitchen takes you through to the lounge area, there is a window to the rear aspect, A door leads to the rear courtyard area and stairs leading to the first floor. On the first floor there are two bedrooms off the landing.