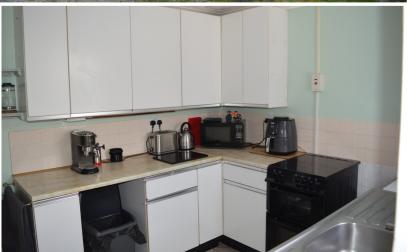

# A two bedroom flint cottage, with potential building plot, located close to the beach area of Kessingland (approx. 6min walk).

Entering into the property there is a hall with an airing cupboard/ storage cupboard, and a door to the left leading to a downstairs bathroom. The kitchen is entered through an opening off the hall offering space for a small kitchen table, with a window to the front aspect. A door from the kitchen takes you through to the lounge area, there is a window to the rear aspect, A door leads to the rear courtyard area and stairs leading to the first floor. On the first floor there are two bedrooms off the landing.