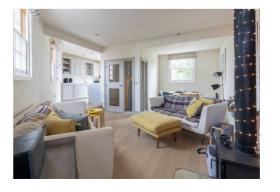

Entering the property into the ground floor lobby, stairs lead to the basement and up to the first floor. On the first floor accessed through a glass foyer is the open plan sitting/dining room which opens seamlessly into the kitchen with its Shaker style units, quartz worktop and integrated appliances and which leads to a south facing secluded terrace ideal for al-fresco dining. The high ceilings in the sitting/dining area give a lovely airy loft feel along with the dual aspect windows and wood burner.