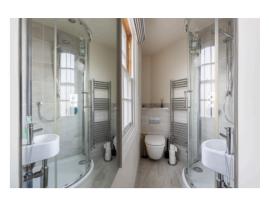

On the second floor can be found the master bedroom with en-suite and built in wardrobe, the second bedroom with views of the church and a family bathroom with views of the lighthouse. Stairs to the top floor lead to a further double bedroom with en-suite shower room offering views to the lighthouse, Common and sea, and a good sized storage cupboard. The basement provides a fully fitted cinema room, Utility room and