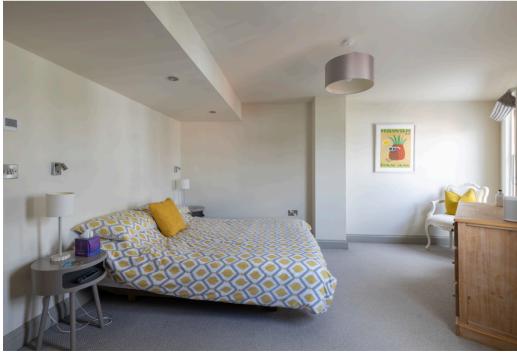

On the second floor can be found the master bedroom with en-suite and built in wardrobe, the second bedroom with views of the church and a family bathroom with views of the lighthouse. Stairs to the top floor lead to a further double bedroom with en-suite shower room offering views to the lighthouse, Common and sea, and a good sized storage cupboard. The basement provides a fully fitted cinema room, Utility room and