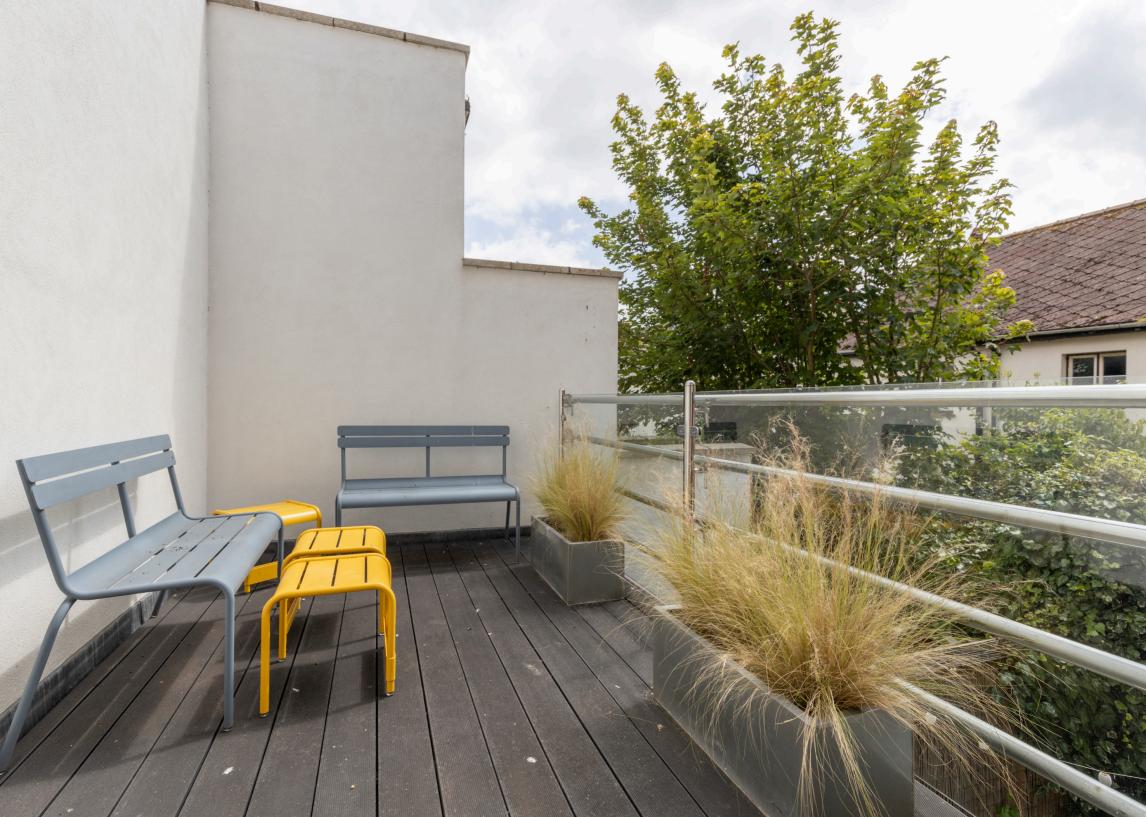

This unique converted Victorian industrial building is now a stunning contemporary home located in a quiet enclave close to the High Street with off road parking.

This light and spacious property provides accommodation over four floors and includes a balcony and cinema room.

Entering the property into the ground floor lobby, stairs lead to the basement and up to the first floor. On the first floor accessed through a glass foyer is the open plan sitting/dining room which opens seamlessly into the kitchen with its Shaker style units, quartz worktop and integrated appliances and which leads to a south facing secluded terrace ideal for al-fresco dining. The high ceilings in the sitting/dining area give a lovely airy loft feel along with the dual aspect windows and wood burner.