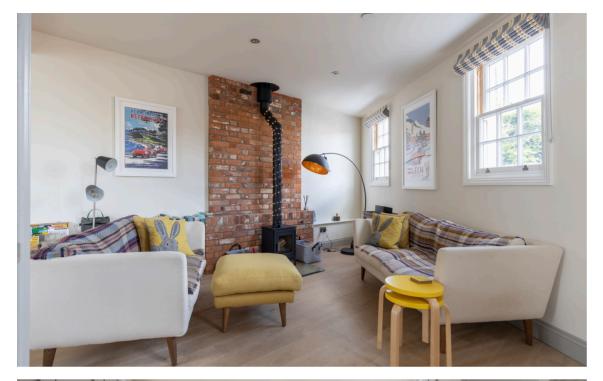

Entering the property into the ground floor lobby, stairs lead to the basement and up to the first floor. On the first floor accessed through a glass foyer is the open plan sitting/dining room which opens seamlessly into the kitchen with its Shaker style units, quartz worktop and integrated appliances and which leads to a south facing secluded terrace ideal for al-fresco dining. The high ceilings in the sitting/dining area give a lovely airy loft feel along with the dual aspect windows and wood burner.