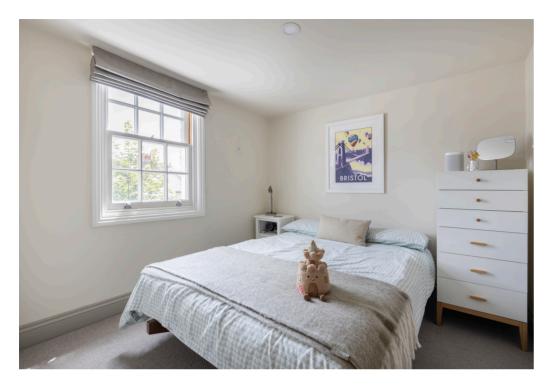

On the second floor can be found the master bedroom with en-suite and built in wardrobe, the second bedroom with views of the church and a family bathroom with views of the lighthouse. Stairs to the top floor lead to a further double bedroom with en-suite shower room offering views to the lighthouse, Common and sea, and a good sized storage cupboard. The basement provides a fully fitted cinema room, Utility room and