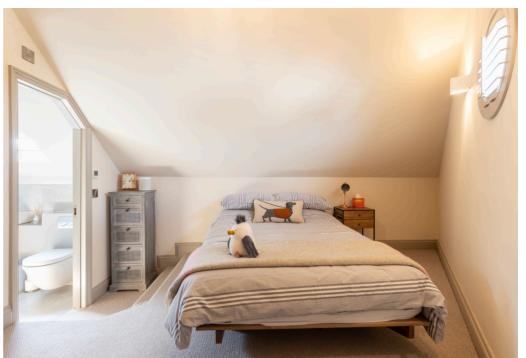

On the second floor can be found the master bedroom with en-suite and built in wardrobe, the second bedroom with views of the church and a family bathroom with views of the lighthouse. Stairs to the top floor lead to a further double bedroom with en-suite shower room offering views to the lighthouse, Common and sea, and a good sized storage cupboard. The basement provides a fully fitted cinema room, Utility room and