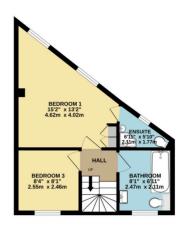

On the second floor can be found the master bedroom with en-suite and built in wardrobe, the second bedroom with views of the church and a family bathroom with views of the lighthouse. Stairs to the top floor lead to a further double bedroom with en-suite shower room offering views to the lighthouse, Common and sea, and a good sized storage cupboard. The basement provides a fully fitted cinema room, Utility room and

## VIEWING

Strictly by appointment with the agent's Southwold Office.

UNIQUE CONVERSION

LOMER RIPULDIP LOOP GROUND FLOOR 1ST FLOOR 2ND FLOOR SPOR FLOOR SPOR FLOOR 2ND FLOOR 2

TOTAL FLOOR AREA: 1317 sq.ft. (122.3 sq.m.) approx.