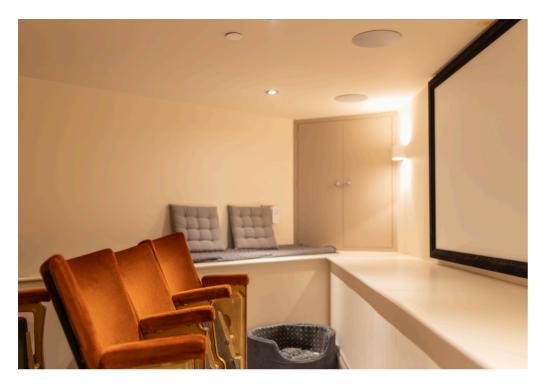

On the second floor can be found the master bedroom with en-suite and built in wardrobe, the second bedroom with views of the church and a family bathroom with views of the lighthouse. Stairs to the top floor lead to a further double bedroom with en-suite shower room offering views to the lighthouse, Common and sea, and a good sized storage cupboard. The basement provides a fully fitted cinema room, Utility room and