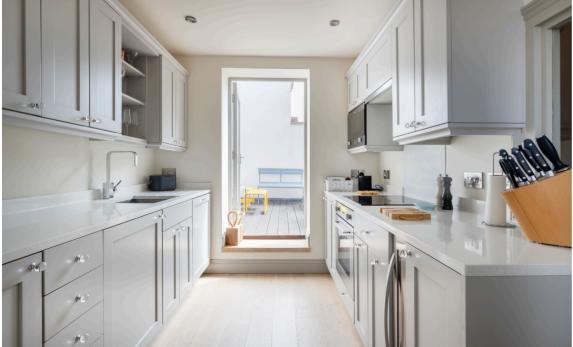

Entering the property into the ground floor lobby, stairs lead to the basement and up to the first floor. On the first floor accessed through a glass foyer is the open plan sitting/dining room which opens seamlessly into the kitchen with its Shaker style units, quartz worktop and integrated appliances and which leads to a south facing secluded terrace ideal for al-fresco dining. The high ceilings in the sitting/dining area give a lovely airy loft feel along with the dual aspect windows and wood burner.