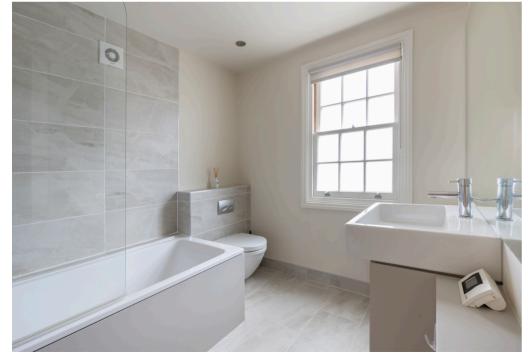

On the second floor can be found the master bedroom with en-suite and built in wardrobe, the second bedroom with views of the church and a family bathroom with views of the lighthouse. Stairs to the top floor lead to a further double bedroom with en-suite shower room offering views to the lighthouse, Common and sea, and a good sized storage cupboard. The basement provides a fully fitted cinema room, Utility room and