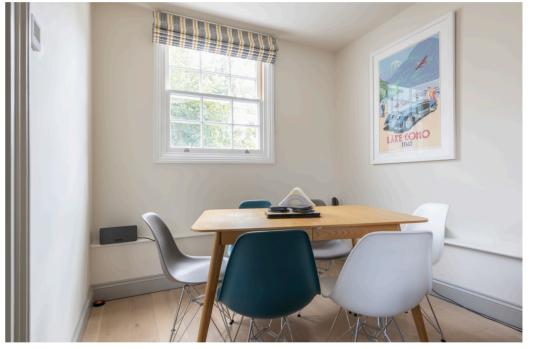

Entering the property into the ground floor lobby, stairs lead to the basement and up to the first floor. On the first floor accessed through a glass foyer is the open plan sitting/dining room which opens seamlessly into the kitchen with its Shaker style units, quartz worktop and integrated appliances and which leads to a south facing secluded terrace ideal for al-fresco dining. The high ceilings in the sitting/dining area give a lovely airy loft feel along with the dual aspect windows and wood burner.