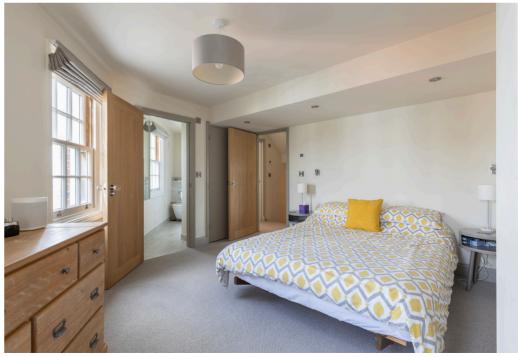

On the second floor can be found the master bedroom with en-suite and built in wardrobe, the second bedroom with views of the church and a family bathroom with views of the lighthouse. Stairs to the top floor lead to a further double bedroom with en-suite shower room offering views to the lighthouse, Common and sea, and a good sized storage cupboard. The basement provides a fully fitted cinema room, Utility room and