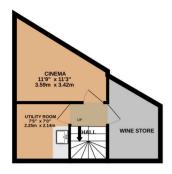

On the second floor can be found the master bedroom with en-suite and built in wardrobe, the second bedroom with views of the church and a family bathroom with views of the lighthouse. Stairs to the top floor lead to a further double bedroom with en-suite shower room offering views to the lighthouse, Common and sea, and a good sized storage cupboard. The basement provides a fully fitted cinema room, Utility room and

separate wine store.

The property is completed with a carport and plant room with additional storage space.

A picturesque and thriving market town, often described as the 'Best Seaside Town', Southwold is dotted with independent boutiques and shops, a thriving independent cinema and an excellent variety of restaurants and cafes.