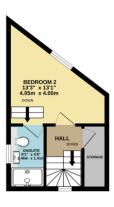

On the second floor can be found the master bedroom with en-suite and built in wardrobe, the second bedroom with views of the church and a family bathroom with views of the lighthouse. Stairs to the top floor lead to a further double bedroom with en-suite shower room offering views to the lighthouse, Common and sea, and a good sized storage cupboard. The basement provides a fully fitted cinema room, Utility room and

## VIEWING

Strictly by appointment with the agent's Southwold Office.

UNIQUE CONVERSION

LOMER RIPULDIP LOOP GROUND FLOOR 1ST FLOOR 2ND FLOOR SPOR FLOOR SPOR FLOOR 2ND FLOOR 2

TOTAL FLOOR AREA: 1317 sq.ft. (122.3 sq.m.) approx.