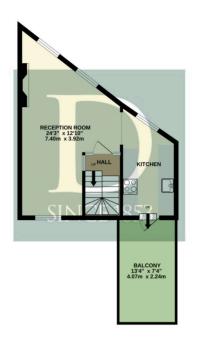

Entering the property into the ground floor lobby, stairs lead to the basement and up to the first floor. On the first floor accessed through a glass foyer is the open plan sitting/dining room which opens seamlessly into the kitchen with its Shaker style units, quartz worktop and integrated appliances and which leads to a south facing secluded terrace ideal for al-fresco dining. The high ceilings in the sitting/dining area give a lovely airy loft feel along with the dual aspect windows and wood burner.

## VIEWING

Strictly by appointment with the agent's Southwold Office.

UNIQUE CONVERSION

LOMER RIPULDIP LOOP GROUND FLOOR 1ST FLOOR 2ND FLOOR SPOR FLOOR SPOR FLOOR 2ND FLOOR 2

TOTAL FLOOR AREA: 1317 sq.ft. (122.3 sq.m.) approx.