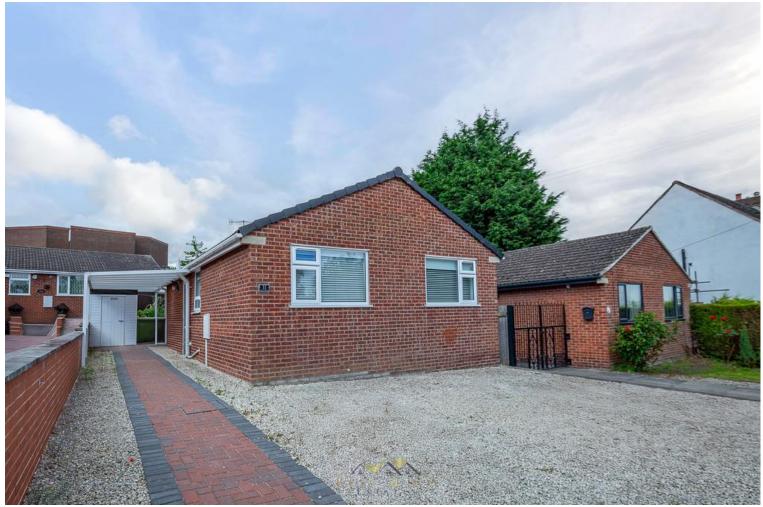

## 11 Mill Green | Staverley | Chesterfield | S43 3XB

Bell & Co Estates are delighted to present this TWO BEDROOM DETACHED BUNGALOW in Staveley offered with NO VENDOR CHAIN. In brief the property compromises of; Entrance Hallway with storage cupboard, rear facing modern fitted Kitchen with integrated appliances, plenty of worktop and cupboard space with rear door access into the garden. Large Lounge with French Doors opening on to the Garden.

Master Bedroom with fitted wardrobes and blinds and further double bedroom with fitted blinds. Modern shower room with walk in shower, wash basin and WC. To the front of the property is a driveway providing of road parking with pebbled area, to the side of the property is a large shed perfect for storage and to the rear is a decked area with steps up on to the pebbles which houses a spacious shed and borders. This property is within walking distance to local supermarkets, schools, transport links and other shops so is in the perfect location!

## £220,000

- No Chain!
- Two Bedroom Detached Bungalow
- Spacious Throughout
- Modern Fitted Kitchen
- Spacious Lounge with French Doors
- Private Rear Garden
- Driveway

| 11 Mill Green<br>Staveley<br>CHESTERFIELD<br>S43 3XB | Energy rating            |
|------------------------------------------------------|--------------------------|
| Valid until                                          | Certificate number       |
| 13 July 2033                                         | 0080-2673-0437-2407-7085 |
| Property type                                        | Detached bungalow        |
| Total floor area                                     | 59 square metres         |