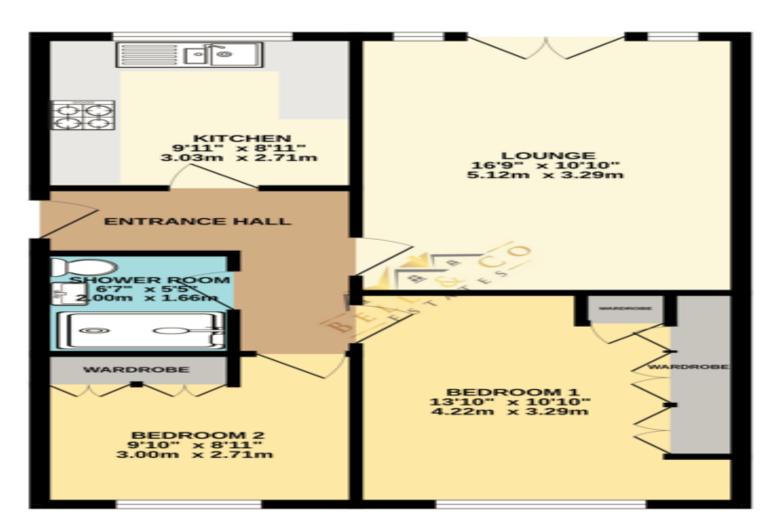

## 11 Mill Green | Staverley | Chesterfield | S43 3XB

Bell & Co Estates are delighted to present this TWO BEDROOM DETACHED BUNGALOW in Staveley offered with NO VENDOR CHAIN. In brief the property compromises of; Entrance Hallway with storage cupboard, rear facing modern fitted Kitchen with integrated appliances, plenty of worktop and cupboard space with rear door access into the garden. Large Lounge with French Doors opening on to the Garden.

Master Bedroom with fitted wardrobes and blinds and further double bedroom with fitted blinds. Modern shower room with walk in shower, wash basin and WC. To the front of the property is a driveway providing of road parking with pebbled area, to the side of the property is a large shed perfect for storage and to the rear is a decked area with steps up on to the pebbles which houses a spacious shed and borders. This property is within walking distance to local supermarkets, schools, transport links and other shops so is in the perfect location!