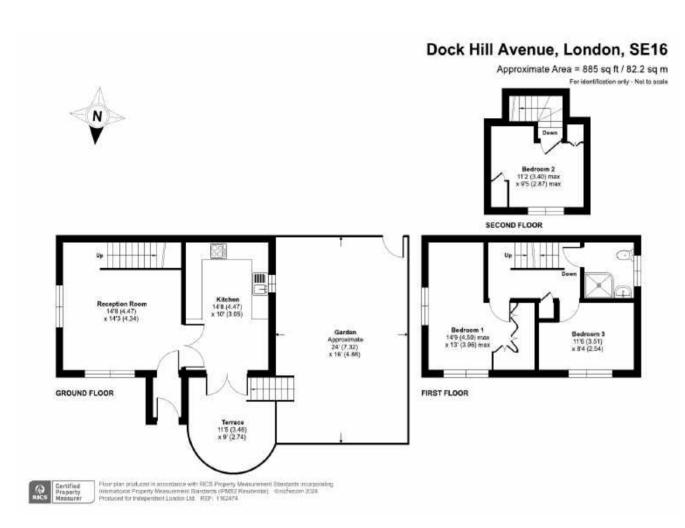

## End Terrace House with garden and separate garage

A spacious three-bedroom end terraced house close to Canada Water and parkland.

Superb Chain Free, three-bedroom end of terrace house situated just a stone's throw from Stave Hill Ecological Park and a short distance from Canada Water Station.

This attractive home enjoys a large lounge diner which leads to a good size modern kitchen diner. The patio doors take you from the kitchen dining space onto a balcony with steps leading down to the low maintenance garden, perfect for those summer BBQ's. The back gate leads onto a private path to the street, which would be great access for cyclists wanting to bring their bikes straight into the secured yard, without carrying through the house and leads to the private garage.

The first floor comprises of two good size double bedrooms, master with ample built-in wardrobe and cupboard space and a modern neutral bathroom suite with shower cubicle, another set of stairs off the landing leads to the top floor third bedroom completing what is a lovely home

Property Type: House

Style: End Terrace

Bedrooms: 3

Bathrooms: 1

Square Feet: 885

Chain Free: Yes

Freehold: Yes

Garden: Yes