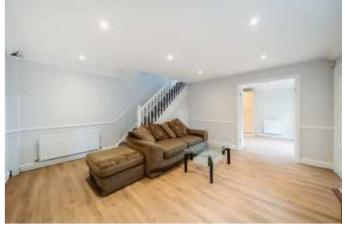

This attractive home enjoys a large lounge diner which leads to a good size modern kitchen diner. The patio doors take you from the kitchen dining space onto a balcony with steps leading down to the low maintenance garden, perfect for those summer BBQ's. The back gate leads onto a private path to the street, which would be great access for cyclists wanting to bring their bikes straight into the secured yard, without carrying through the house and leads to the private garage.

The first floor comprises of two good size double bedrooms, master with ample built-in wardrobe and cupboard space and a modern neutral bathroom suite with shower cubicle, another set of stairs off the landing leads to the top floor third bedroom completing what is a lovely home