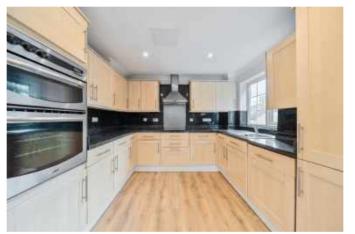

This attractive home enjoys a large lounge diner which leads to a good size modern kitchen diner. The patio doors take you from the kitchen dining space onto a balcony with steps leading down to the low maintenance garden, perfect for those summer BBQ's. The back gate leads onto a private path to the street, which would be great access for cyclists wanting to bring their bikes straight into the secured yard, without carrying through the house and leads to the private garage.