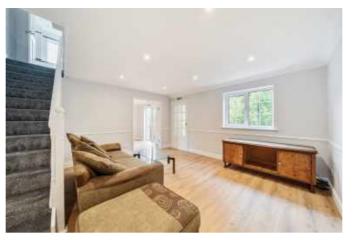

This attractive home enjoys a large lounge diner which leads to a good size modern kitchen diner. The patio doors take you from the kitchen dining space onto a balcony with steps leading down to the low maintenance garden, perfect for those summer BBQ's. The back gate leads onto a private path to the street, which would be great access for cyclists wanting to bring their bikes straight into the secured yard, without carrying through the house and leads to the private garage.

The first floor comprises of two good size double bedrooms, master with ample built-in wardrobe and cupboard space and a modern neutral bathroom suite with shower cubicle, another set of stairs off the landing leads to the top floor third bedroom completing what is a lovely home