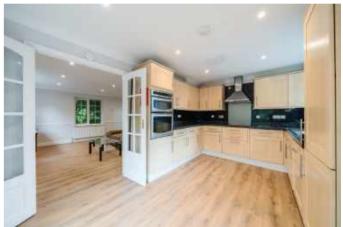

This attractive home enjoys a large lounge diner which leads to a good size modern kitchen diner. The patio doors take you from the kitchen dining space onto a balcony with steps leading down to the low maintenance garden, perfect for those summer BBQ's. The back gate leads onto a private path to the street, which would be great access for cyclists wanting to bring their bikes straight into the secured yard, without carrying through the house and leads to the private garage.