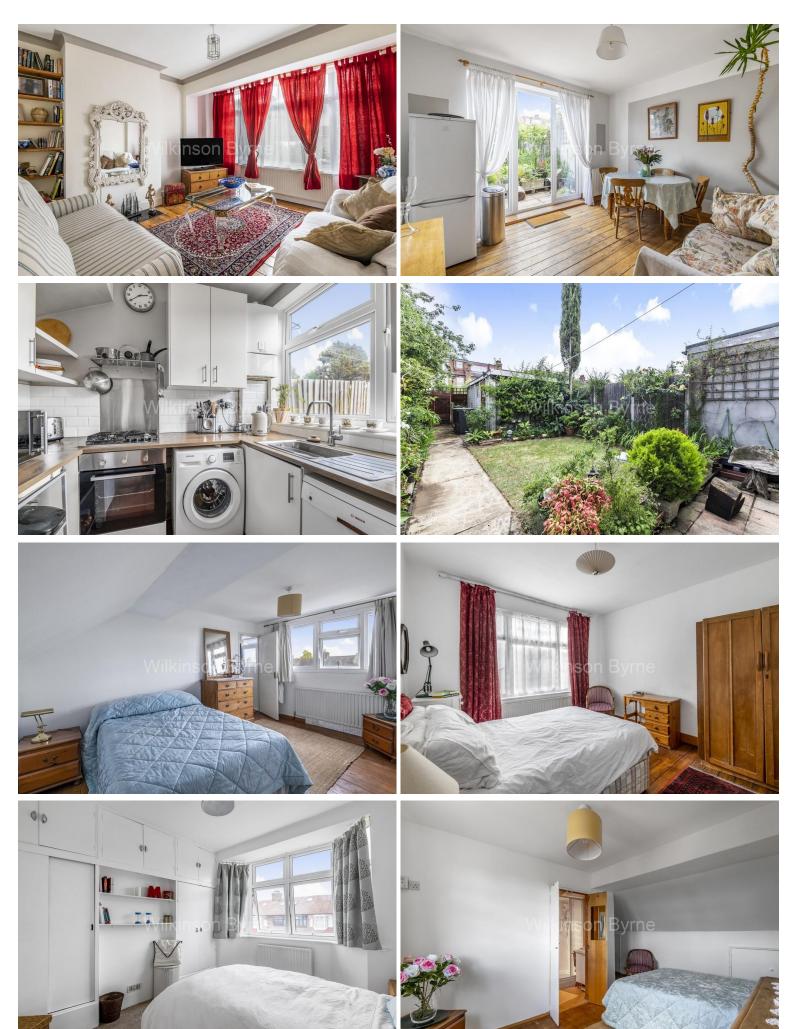

## £675,000 FREEHOLD

A wonderful opportunity to acquire this well presented 4 bedroom house with a loft conversion, in a quiet road with access to Bounds Green & Arnos Grove tube and Bowes Park railway. The property offers a wealth of space and comprises of a large lounge, second open plan reception to a fitted kitchen which leads out into a 45' garden and Garage. Upstairs there are four bedrooms and a modern fitted bathroom. With double glazing throughout, gas central heating system and off street parking.