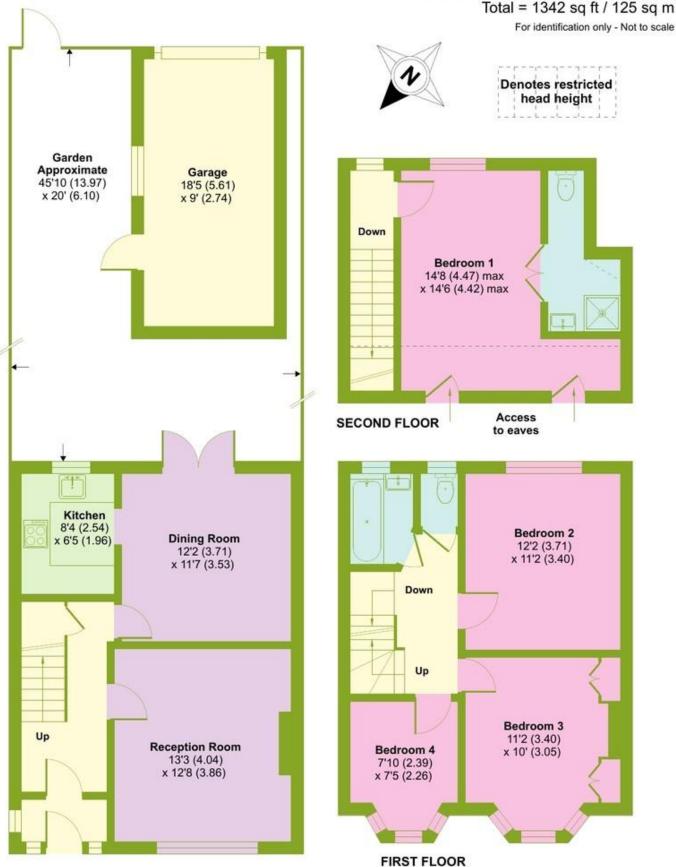

## Pevensey Avenue, Bounds Green, London, N11

Approximate Area = 1282 sq ft / 119 sq m (includes garage) Limited Use Area(s) = 60 sq ft / 6 sq m

**GROUND FLOOR** 

Bounds Green Office
3 Latham Court
Brownlow Road
London N1 1 2ES
0208 - 365 - 8900
boundsgreen@wilkinsonbyrne.com