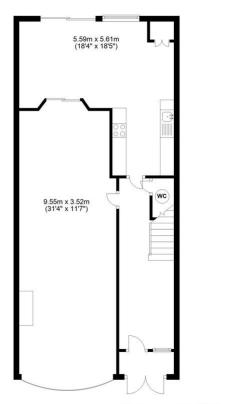

## **Ground Floor**

Total area: approx. 127.6 sq. metres (1373.2 sq. feet)

PLEASE NO TE: These particulars are prepared as a general guide in accordance with the Property Misdescriptions Act (1991) and are not intended to constitute part of an offer or contract. Whilst every effort has been made to ensure their accuracy, no responsibility is taken for error. Appliances and fittings have not been tested. All measurements shown are estimates only and should not be relied upon for the purchase of carpets or any other fixtures or fittings.