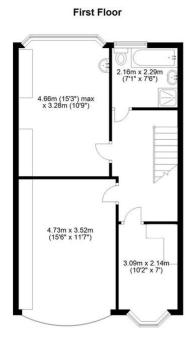

## **Ground Floor**

Total area: approx. 127.6 sq. metres (1373.2 sq. feet)

PLEASE NO TE: These particulars are prepared as a general guide in accordance with the Property Misdescriptions Act (1991) and are not intended to constitute part of an offer or contract. Whilst every effort has been made to ensure their accuracy, no responsibility is taken for error. Appliances and fittings have not been tested. All measurements shown are estimates only and should not be relied upon for the purchase of carpets or any other fixtures or fittings.