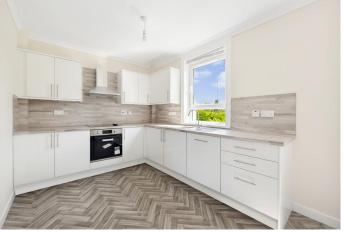

Welcome to this beautifully refurbished semidetached property, ideally situated in a desirable corner position in Hamilton. This charming home boasts an inviting lounge, perfect for relaxing and entertaining guests. The heart of the home is the newly fitted dining kitchen, featuring modern appliances and ample space for family meals and gatherings.

DINING KITCHEN 17' 0" x 9' 2" (5.2m x 2.8m)

MASTER BEDROOM 17' 0" x 11' 1" (5.2m x 3.4m)

BEDROOM TWO 12' 1" x 7' 10" (3.7m x 2.4m)

SHOWER ROOM 5' 2" x 5' 10" (1.6m x 1.8m)

**Ground Floor** 

First Floor