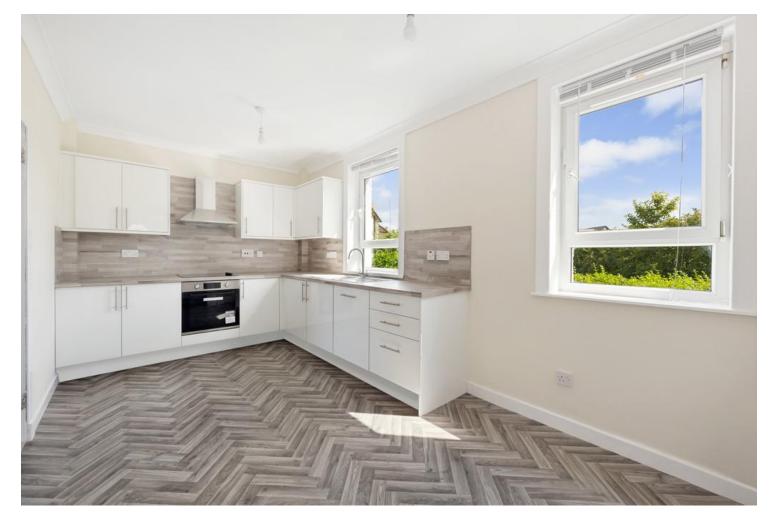

Welcome to this beautifully refurbished semidetached property, ideally situated in a desirable corner position in Hamilton. This charming home boasts an inviting lounge, perfect for relaxing and entertaining guests. The heart of the home is the newly fitted dining kitchen, featuring modern appliances and ample space for family meals and gatherings.

DINING KITCHEN 17' 0" x 9' 2" (5.2m x 2.8m)

MASTER BEDROOM 17' 0" x 11' 1" (5.2m x 3.4m)

BEDROOM TWO 12' 1" x 7' 10" (3.7m x 2.4m)

SHOWER ROOM 5' 2" x 5' 10" (1.6m x 1.8m)

**Ground Floor** 

First Floor