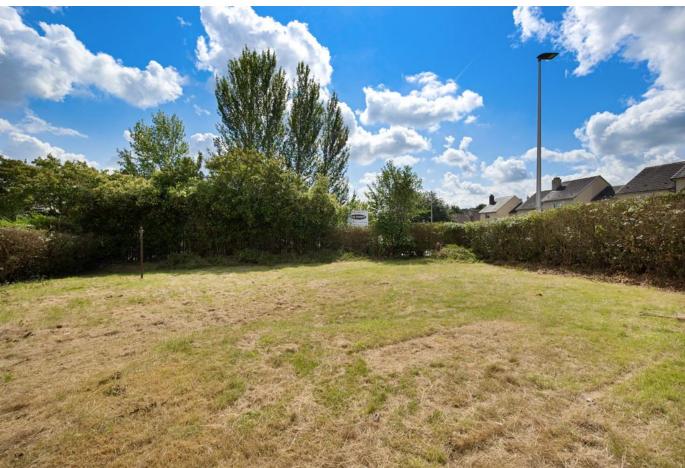

The newly fitted shower room adds a touch of luxury with contemporary fixtures and fittings. The property also benefits from new carpets throughout, enhancing the overall fresh and modern feel.

Outside, you'll find a large front, side, and rear garden, providing plenty of outdoor space for activities and relaxation. The driveway offers convenient off-street parking.