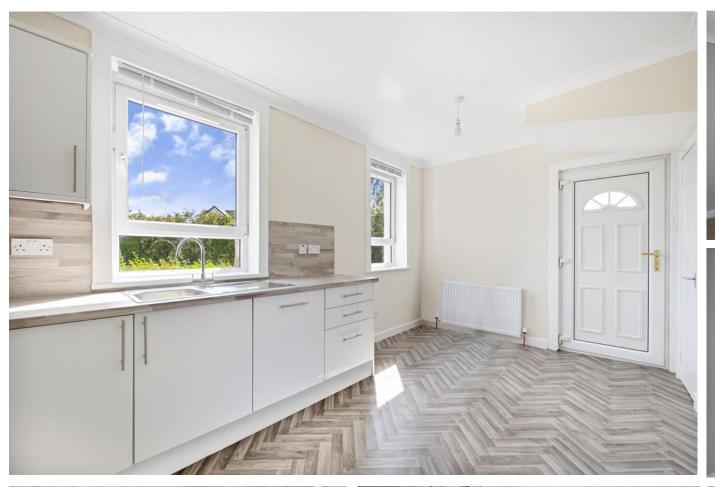

Welcome to this beautifully refurbished semidetached property, ideally situated in a desirable corner position in Hamilton. This charming home boasts an inviting lounge, perfect for relaxing and entertaining guests. The heart of the home is the newly fitted dining kitchen, featuring modern appliances and ample space for family meals and gatherings.

DINING KITCHEN 17' 0" x 9' 2" (5.2m x 2.8m)

MASTER BEDROOM 17' 0" x 11' 1" (5.2m x 3.4m)

BEDROOM TWO 12' 1" x 7' 10" (3.7m x 2.4m)

SHOWER ROOM 5' 2" x 5' 10" (1.6m x 1.8m)

**Ground Floor** 

First Floor