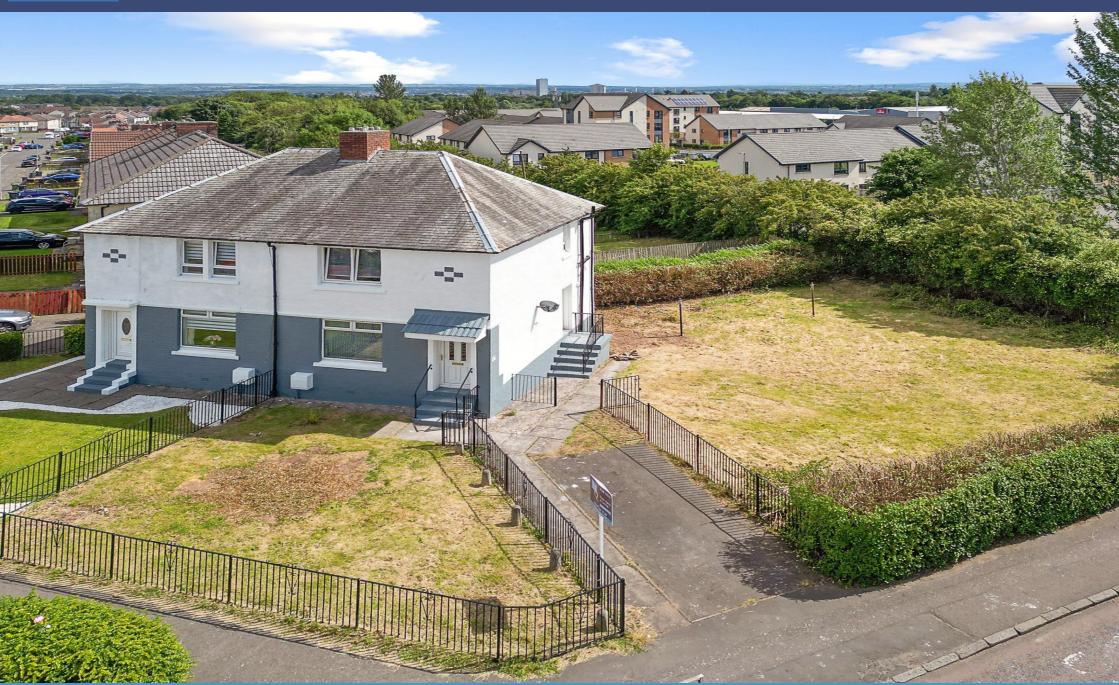

Welcome to this beautifully refurbished semidetached property, ideally situated in a desirable corner position in Hamilton. This charming home boasts an inviting lounge, perfect for relaxing and entertaining guests. The heart of the home is the newly fitted dining kitchen, featuring modern appliances and ample space for family meals and gatherings.

This property in Hamilton is a perfect blend of style, comfort, and convenience, making it an ideal choice for your next home.

MQ Estate Agents are open 7 days a week: Monday to Friday 8am to 9pm & Saturday & Sunday 8.30am - 9pm to arrange your viewing or valuation appointment. LOUNGE 14' 1" x 13' 1" (4.3m x 4m)