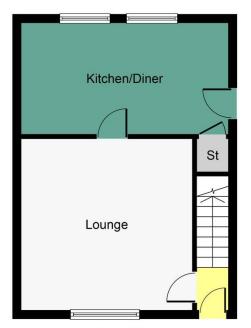

This property in Hamilton is a perfect blend of style, comfort, and convenience, making it an ideal choice for your next home.

MQ Estate Agents are open 7 days a week: Monday to Friday 8am to 9pm & Saturday & Sunday 8.30am - 9pm to arrange your viewing or valuation appointment. LOUNGE 14' 1" x 13' 1" (4.3m x 4m)

DINING KITCHEN 17' 0" x 9' 2" (5.2m x 2.8m)

MASTER BEDROOM 17' 0" x 11' 1" (5.2m x 3.4m)

BEDROOM TWO 12' 1" x 7' 10" (3.7m x 2.4m)

SHOWER ROOM 5' 2" x 5' 10" (1.6m x 1.8m)

**Ground Floor** 

First Floor