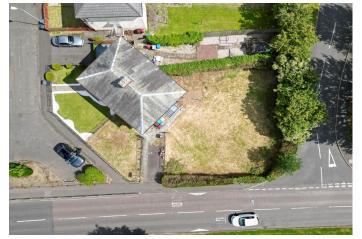

The newly fitted shower room adds a touch of luxury with contemporary fixtures and fittings. The property also benefits from new carpets throughout, enhancing the overall fresh and modern feel.

Outside, you'll find a large front, side, and rear garden, providing plenty of outdoor space for activities and relaxation. The driveway offers convenient off-street parking.