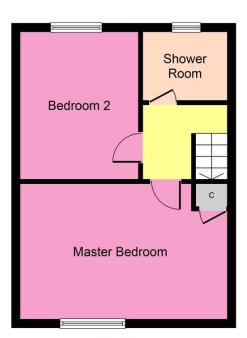

MQ Assisted Move, Part Exchange and 95% mortgages are available.

The master bedroom, overlooking the front of the property, offers a serene retreat with its fresh paint and new carpets, ensuring a cosy and comfortable atmosphere. A second double bedroom provides additional space, ideal for family members or guests.

The newly fitted shower room adds a touch of luxury with contemporary fixtures and fittings. The property also benefits from new carpets throughout, enhancing the overall fresh and modern feel.

Outside, you'll find a large front, side, and rear garden, providing plenty of outdoor space for activities and relaxation. The driveway offers convenient off-street parking.

DINING KITCHEN 17' 0" x 9' 2" (5.2m x 2.8m)

MASTER BEDROOM 17' 0" x 11' 1" (5.2m x 3.4m)

BEDROOM TWO 12' 1" x 7' 10" (3.7m x 2.4m)

SHOWER ROOM 5' 2" x 5' 10" (1.6m x 1.8m)

**Ground Floor** 

First Floor