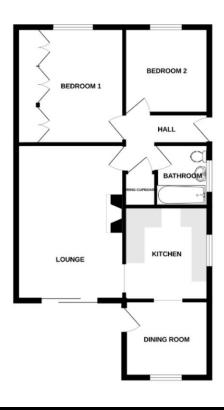

#### ENTRANCE HALL

Entrance to the property is made via a part glazed entrance door to side aspect to entrance hall, access to loft space, airing cupboard housing water cylinder, electric storage heater, door to:

# LOUNGE

16' 3" x 10' 10" (4.95m x 3.3m) Being well lit by sliding patio door to rear aspect, electric storage heaters, feature red brick fireplace, access to kitchen.

#### **DINING ROOM**

9' x 8' 2" (2.74m x 2.49m) Window to rear aspect and half glazed door to side, electric storage heater, laminate floor, archway to:

### **KITCHEN**

9' 3" x 8' 6" (2.82m x 2.59m) Fitted with a range of units comprising of single drainer sink unit inset to worksurface with appliance storage and drawers and cupboards under, matching range of eye level wall mounted units, tiled floor, plumbing for washing machine, window to side aspect.

# **BEDROOM ONE**

12' 2"  $\times$  8' 10 " (3.71m  $\times$  2.69m) Fitted range of wardrobes to one wall, window to front aspect, electric storage heater.

# **BEDROOM TWO**

9' x 8' 10" (2.74m x 2.69m) Window to front aspect, electric storage heater.

### **BATHROOM**

6' 5" x 5' 6" (1.96m x 1.68m) Window to side aspect, white suite comprising of low flush WC, pedestal wash hand basin, panel bath with shower over, electric storage heater, splash tiling.