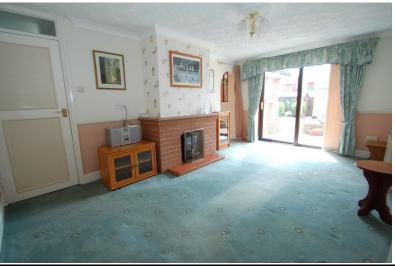

# LOUNGE

16' 3" x 10' 10" (4.95m x 3.3m) Being well lit by sliding patio door to rear aspect, electric storage heaters, feature red brick fireplace, access to kitchen.