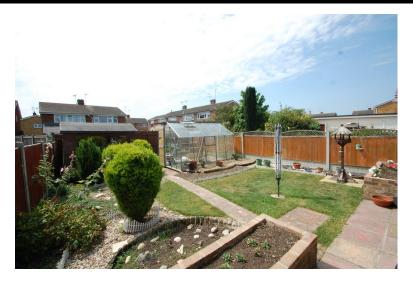

# OUTSIDE

To the front there is a driveway providing parking, the garden is laid to lawn with flower beds and shrubs, side access to rear garden.

# REAR GARDEN

The rear garden is well enclosed by panel fencing being laid to lawn with flower beds and shrubs, paved patio to the rear of the property, greenhouse and storage shed which we understand from the vendor are to remain.