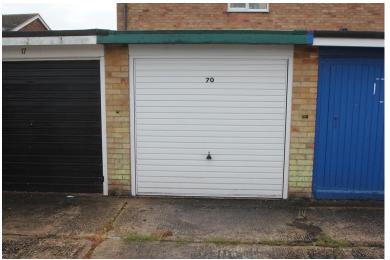

# **GARAGE**

Single garage in a block to the rear of the property with up and over door.