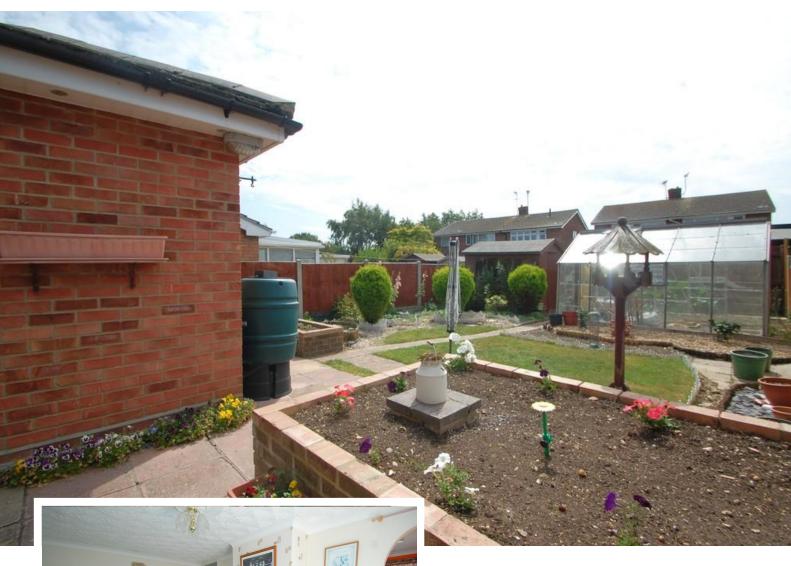

# REAR GARDEN

The rear garden is well enclosed by panel fencing being laid to lawn with flower beds and shrubs, paved patio to the rear of the property, greenhouse and storage shed which we understand from the vendor are to remain.