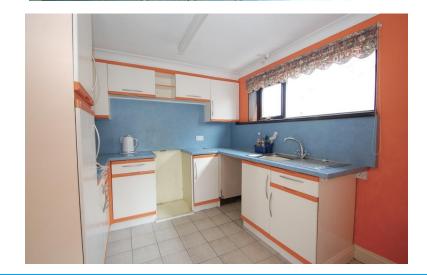

### **KITCHEN**

9' 3" x 8' 6" (2.82m x 2.59m) Fitted with a range of units comprising of single drainer sink unit inset to worksurface with appliance storage and drawers and cupboards under, matching range of eye level wall mounted units, tiled floor, plumbing for washing machine, window to side aspect.