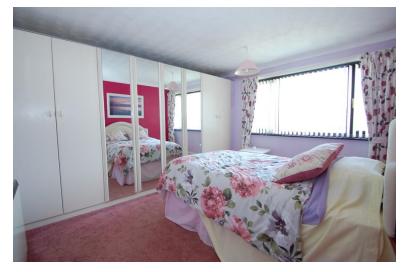

# **BEDROOM ONE**

12' 2"  $\times$  8' 10 " (3.71m  $\times$  2.69m) Fitted range of wardrobes to one wall, window to front aspect, electric storage heater.

# **BEDROOM TWO**

9' x 8' 10" (2.74m x 2.69m) Window to front aspect, electric storage heater.