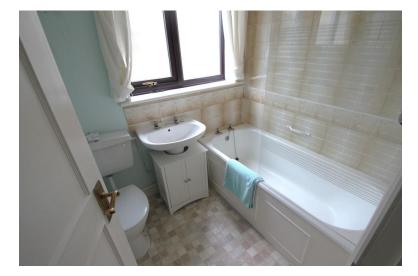

### **BATHROOM**

6' 5" x 5' 6" (1.96m x 1.68m) Window to side aspect, white suite comprising of low flush WC, pedestal wash hand basin, panel bath with shower over, electric storage heater, splash tiling.