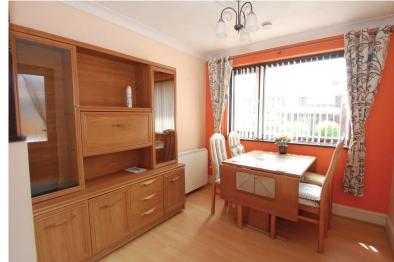

#### **DINING ROOM**

9' x 8' 2" (2.74m x 2.49m) Window to rear aspect and half glazed door to side, electric storage heater, laminate floor, archway to: