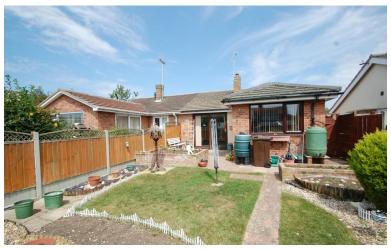

# OUTSIDE

To the front there is a driveway providing parking, the garden is laid to lawn with flower beds and shrubs, side access to rear garden.

# REAR GARDEN

The rear garden is well enclosed by panel fencing being laid to lawn with flower beds and shrubs, paved patio to the rear of the property, greenhouse and storage shed which we understand from the vendor are to remain.