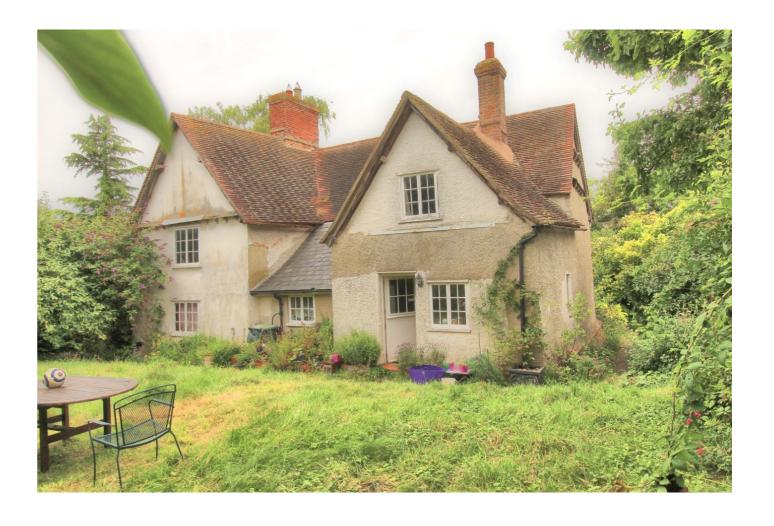

**HILL FARM** 

**CHURCH LANE** 

WRESTLINGWORTH

**SG19 2ER** 

ASKING PRICE of £825,000

VIEWING BY APPOINTMENT

**ONLY** 

POTENTIAL DEVELOPMENT

RESTORATION PROJECT
GRADE II LISTED

KENNEDY & CO 01767 262729

Outside: There is an L shaped outbuilding of single and two storey Barns being garage, stable, garden store that still retains the well.

Planning permission was granted in 1992 to convert this to a separate dwelling. Purchaser should make their own enquiries with regards to CBC. The original plans are available at Kennedy & Co.