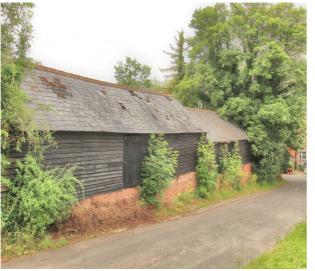

RESTORATION PROJECT
GRADE II LISTED

KENNEDY & CO 01767 262729

Outside: There is an L shaped outbuilding of single and two storey Barns being garage, stable, garden store that still retains the well.

Planning permission was granted in 1992 to convert this to a separate dwelling. Purchaser should make their own enquiries with regards to CBC. The original plans are available at Kennedy & Co.