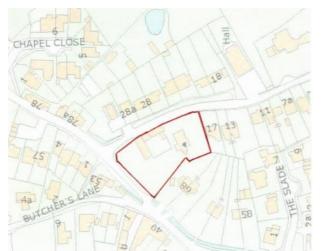

RESTORATION PROJECT
GRADE II LISTED

KENNEDY & CO 01767 262729

Outside: There is an L shaped outbuilding of single and two storey Barns being garage, stable, garden store that still retains the well.

Planning permission was granted in 1992 to convert this to a separate dwelling. Purchaser should make their own enquiries with regards to CBC. The original plans are available at Kennedy & Co.