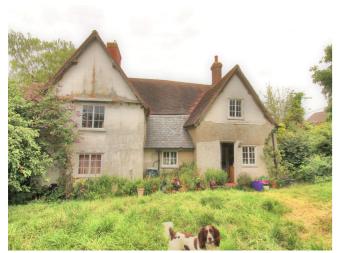

**HILL FARM** 

**CHURCH LANE** 

WRESTLINGWORTH

**SG19 2ER** 

ASKING PRICE of £825,000

VIEWING BY APPOINTMENT

**ONLY** 

POTENTIAL DEVELOPMENT

RESTORATION PROJECT
GRADE II LISTED

KENNEDY & CO 01767 262729

Outside: There is an L shaped outbuilding of single and two storey Barns being garage, stable, garden store that still retains the well.

Planning permission was granted in 1992 to convert this to a separate dwelling. Purchaser should make their own enquiries with regards to CBC. The original plans are available at Kennedy & Co.