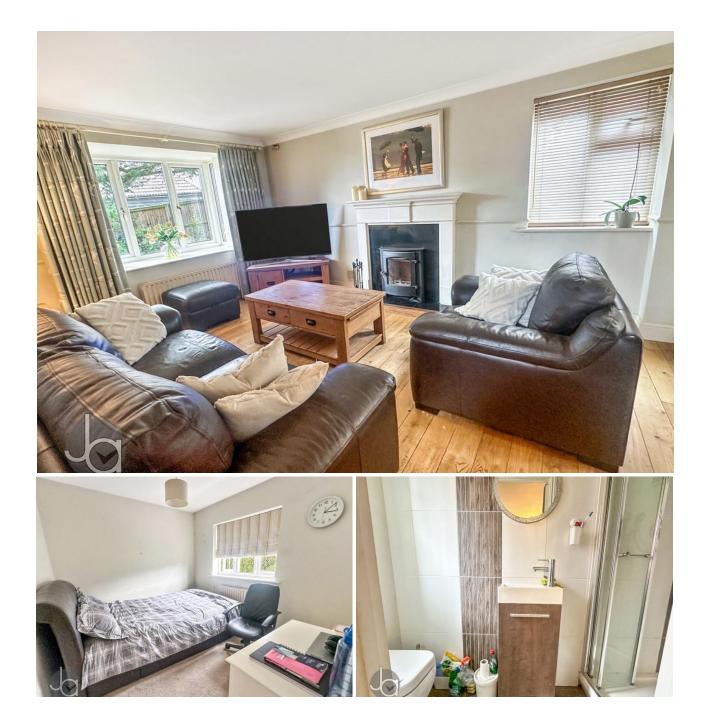

# LOUNGE

#### 15' 5" x 10' 10" (4.7m x 3.3m)

Bay window with double-glazing at the front, side window with double glazing, fireplace with a log burner, heating unit, and an entranceway that opens into the dining area.

## **BEDROOM FOUR** 15' 5" x 7' 10" (4.7m x 2.4m) Double-glazed windows, radiator and spotlights

#### BATHROOM

Obscured double-glazed window to the rear, corner bath with overhead shower attachment and screen, low-level WC, freestanding washbasin, and radiator.