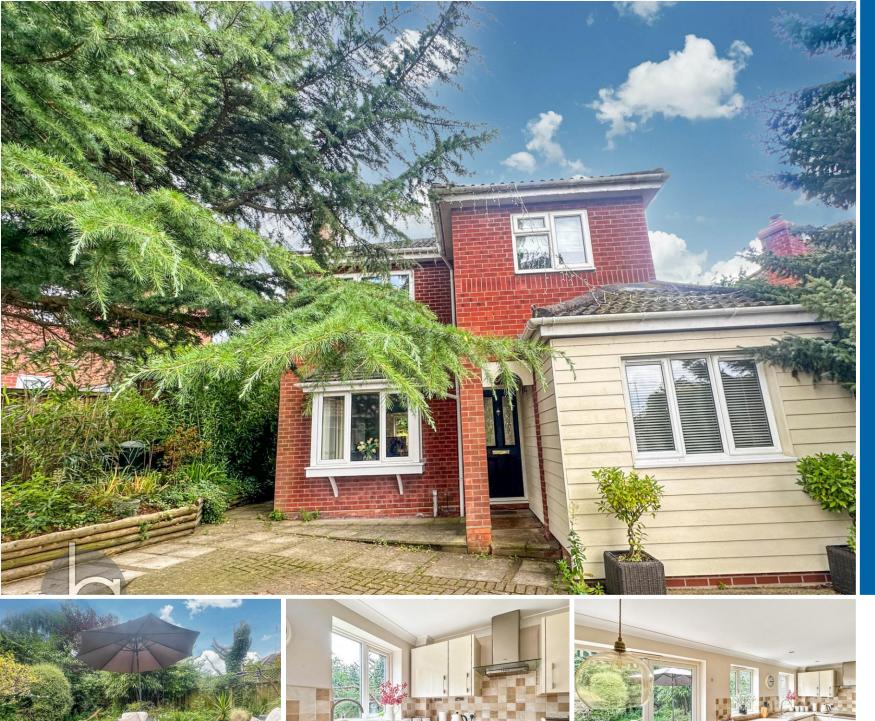

4 bedroom Detached House located in Rowhedge.

Guide Price £400,000 - £425,000

Find us on..

#### OVERVIEW

\*\*\*\*GUIDE PRICE £400,000 - £425,000\*\*\*\* Located in the popular waterside village of Rowhedge, this spacious family home is wellmaintained and welcoming.

The property features a warm entrance, comfortable lounge, fitted kitchen/diner, cloakroom, and a bedroom on the ground floor. Upstairs, there are three additional bedrooms, including a master en-suite and a family bathroom.

Outside the property benefits from a mature garden with is South-West facing and a gated driveway which can accommodate a number of vehicles.