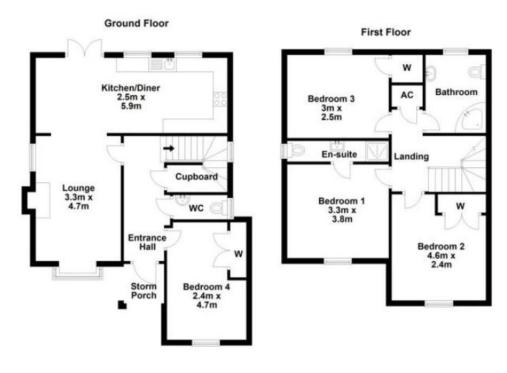

#### 15' 5" x 10' 10" (4.7m x 3.3m)

Bay window with double-glazing at the front, side window with double glazing, fireplace with a log burner, heating unit, and an entranceway that opens into the dining area.

#### 19' 4" x 8' 2" (5.9m x 2.5m)

Double-glazed french doors leading to garden. Electric Hob/extractor fan, double oven, spotlights in kitchen area and light pendant in dining area, radiator.

## **BEDROOM FOUR** 15' 5" x 7' 10" (4.7m x 2.4m) Double-glazed windows, radiator and spotlights

#### LANDING

Access to the loft via hatch, closet for airing, side window with double glazing, and entrances to;

# **BEDROOM ONE**

#### 12' 6" x 10' 10" (3.81m x 3.3m)

Double-glazed window, radiator, pendant lighting, entrance to en-suite

# EN-SUITE

Shower, WC and slim-line vanity unit

#### BEDROOM TWO

15' 1" x 7' 1" (4.6m x 2.16m) Double-glazed window at the front, fitted wardrobe, and radiator included

#### BATHROOM

Obscured double-glazed window to the rear, corner bath with overhead shower attachment and screen, low-level WC, freestanding washbasin, and radiator.

# BEDROOM THREE 9' 10" x 8' 2" (3m x 2.49m)

Double glazed window to the rear, built in wardrobe and radiator.