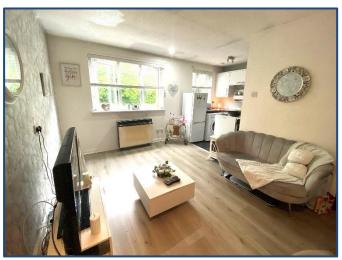

## 1 Bedroom 1st Floor Flat

Hallway • Lounge/Kitchen
Double Bedroom • Shower Room
Off Street Parking

Village Estates are delighted to welcome to the market this spacious 1 bedroom 1st floor flat situated in the much sought after Condorrat area of Cumbernauld. Internally the property comprises of a hallway leading to a good size lounge with open access to a modern fitted kitchen which includes a generous range of base and wall mounted units. The accommodation continues with a generous size double bedroom boasting excellent storage. The accommodation is complete with a shower room comprising of a 2 piece white suite with separate walk in shower cubicle. The property also benefits from fully double glazing. Externally there is ample off street parking situated to the rear of the property. Viewing is essential to fully appreciate the accommodation on offer on this spacious 1 bedroom 1st floor flat.

- Hallway
- Lounge 13'06" x 9'08"
- Kitchen 7'06" x 6'05"

Bedroom No. 1

12'09" x 7'08"

Shower Room

These particulars are believed to be correct and do not form part of any contract. Measurements have been taken using a sonic tape and may be subject to a small margin of error. Electrical/Gas fitments have not been tested and are assumed to be in working order. Photographs are included for information purposes only and it should not be assumed that any item is included in the purchase price of the property.