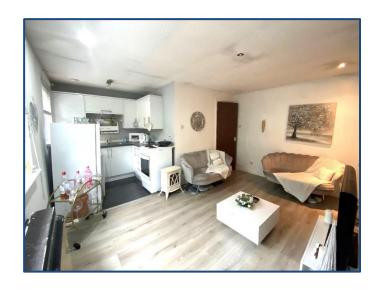

## 1 Bedroom 1st Floor Flat

Hallway • Lounge/Kitchen
Double Bedroom • Shower Room
Off Street Parking

Village Estates are delighted to welcome to the market this spacious 1 bedroom 1st floor flat situated in the much sought after Condorrat area of Cumbernauld. Internally the property comprises of a hallway leading to a good size lounge with open access to a modern fitted kitchen which includes a generous range of base and wall mounted units. The accommodation continues with a generous size double bedroom boasting excellent storage. The accommodation is complete with a shower room comprising of a 2 piece white suite with separate walk in shower cubicle. The property also benefits from fully double glazing. Externally there is ample off street parking situated to the rear of the property. Viewing is essential to fully appreciate the accommodation on offer on this spacious 1 bedroom 1st floor flat.

- Hallway
- Lounge 13'06" x 9'08"
- Kitchen 7'06" x 6'05"

Bedroom No. 1

12'09" x 7'08"

Shower Room

These particulars are believed to be correct and do not form part of any contract. Measurements have been taken using a sonic tape and may be subject to a small margin of error. Electrical/Gas fitments have not been tested and are assumed to be in working order. Photographs are included for information purposes only and it should not be assumed that any item is included in the purchase price of the property.