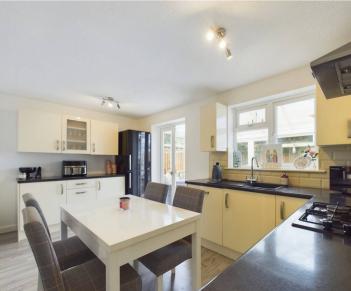

Tenure: Freehold

- Detached home situated in the popular Stukeley Meadows estate.
- Three bedrooms.
- Spacious, extended, UPVC conservatory with pitched roof.
- Contemporary, sociable, kitchen / breakfast room.
- Useful second reception room ideal for a play room or home office.
- A short stroll away from the local primary school and Tesco's express.
- 20 minute walk to Huntingdon Train Station Fast lines to Kings Cross in under 50 minutes.
- Functional utility room and downstairs cloakroom.
- Gravelled driveway parking to the front for three vehicles, side by side.
- EPC: D.