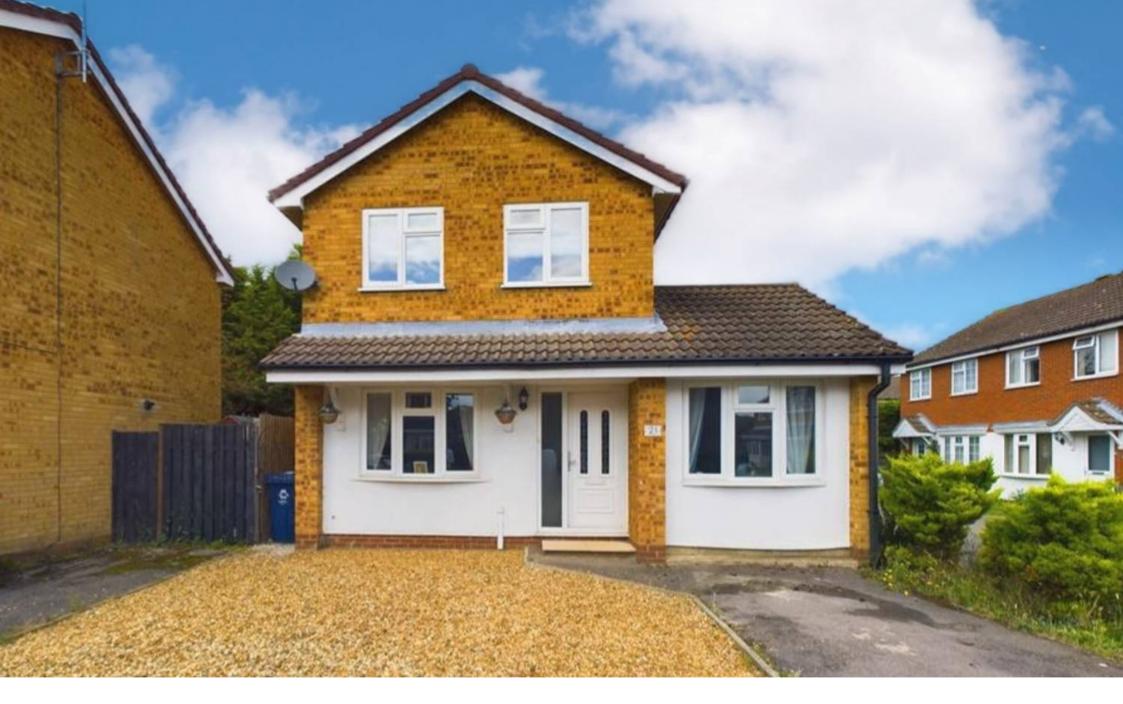

## 21 Thirlmere

Huntingdon, Huntingdon

A detached home with fabulous, versatile, living accommodation downstairs and driveway parking. Situated just a short stroll away from local amenities.

Council Tax band: C

Tenure: Freehold

- Detached home situated in the popular Stukeley Meadows estate.
- Three bedrooms.
- Spacious, extended, UPVC conservatory with pitched roof.
- Contemporary, sociable, kitchen / breakfast room.
- Useful second reception room ideal for a play room or home office.
- A short stroll away from the local primary school and Tesco's express.
- 20 minute walk to Huntingdon Train Station Fast lines to Kings Cross in under 50 minutes.
- Functional utility room and downstairs cloakroom.
- Gravelled driveway parking to the front for three vehicles, side by side.
- EPC: D.