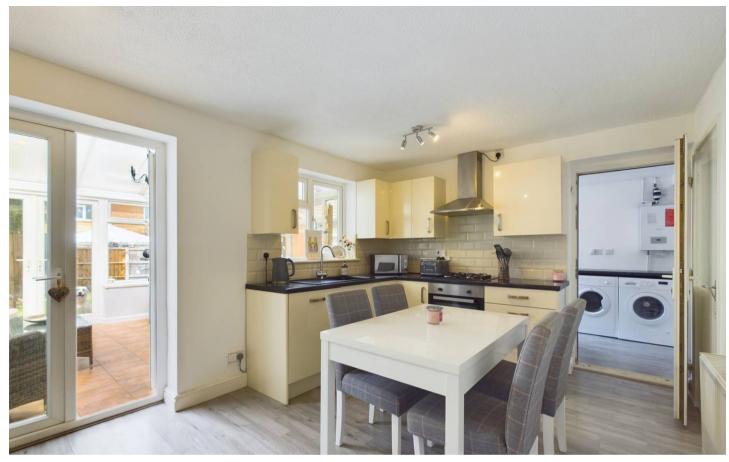

Tenure: Freehold

- Detached home situated in the popular Stukeley Meadows estate.
- Three bedrooms.
- Spacious, extended, UPVC conservatory with pitched roof.
- Contemporary, sociable, kitchen / breakfast room.
- Useful second reception room ideal for a play room or home office.
- A short stroll away from the local primary school and Tesco's express.
- 20 minute walk to Huntingdon Train Station Fast lines to Kings Cross in under 50 minutes.
- Functional utility room and downstairs cloakroom.
- Gravelled driveway parking to the front for three vehicles, side by side.
- EPC: D.