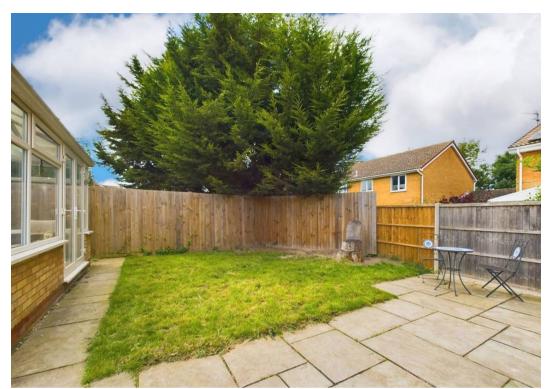

Tenure: Freehold

- Detached home situated in the popular Stukeley Meadows estate.
- Three bedrooms.
- Spacious, extended, UPVC conservatory with pitched roof.
- Contemporary, sociable, kitchen / breakfast room.
- Useful second reception room ideal for a play room or home office.
- A short stroll away from the local primary school and Tesco's express.
- 20 minute walk to Huntingdon Train Station Fast lines to Kings Cross in under 50 minutes.
- Functional utility room and downstairs cloakroom.
- Gravelled driveway parking to the front for three vehicles, side by side.
- EPC: D.