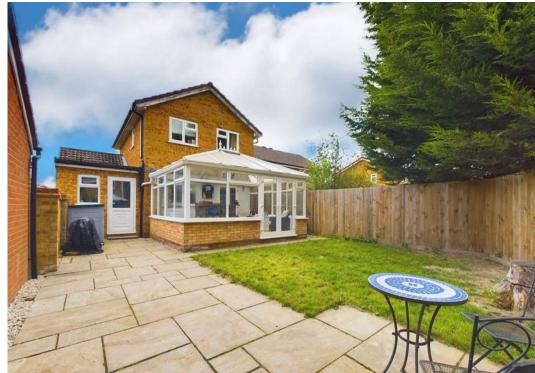

## 21 Thirlmere

Huntingdon, Huntingdon

A detached home with fabulous, versatile, living accommodation downstairs and driveway parking. Situated just a short stroll away from local amenities.

Council Tax band: C

Tenure: Freehold

- Detached home situated in the popular Stukeley Meadows estate.
- Three bedrooms.
- Spacious, extended, UPVC conservatory with pitched roof.
- Contemporary, sociable, kitchen / breakfast room.
- Useful second reception room ideal for a play room or home office.
- A short stroll away from the local primary school and Tesco's express.
- 20 minute walk to Huntingdon Train Station Fast lines to Kings Cross in under 50 minutes.
- Functional utility room and downstairs cloakroom.
- Gravelled driveway parking to the front for three vehicles, side by side.
- EPC: D.