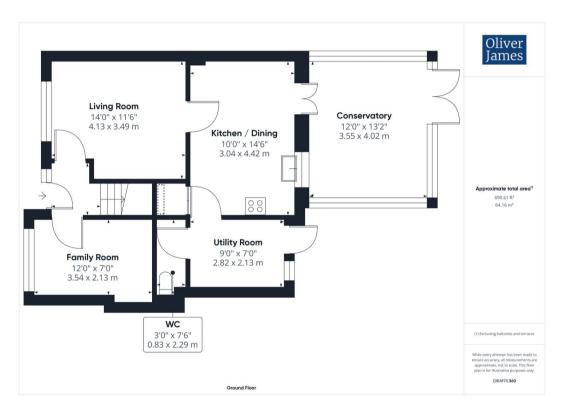

Tenure: Freehold

- Detached home situated in the popular Stukeley Meadows estate.
- Three bedrooms.
- Spacious, extended, UPVC conservatory with pitched roof.
- Contemporary, sociable, kitchen / breakfast room.
- Useful second reception room ideal for a play room or home office.
- A short stroll away from the local primary school and Tesco's express.
- 20 minute walk to Huntingdon Train Station Fast lines to Kings Cross in under 50 minutes.
- Functional utility room and downstairs cloakroom.
- Gravelled driveway parking to the front for three vehicles, side by side.
- EPC: D.