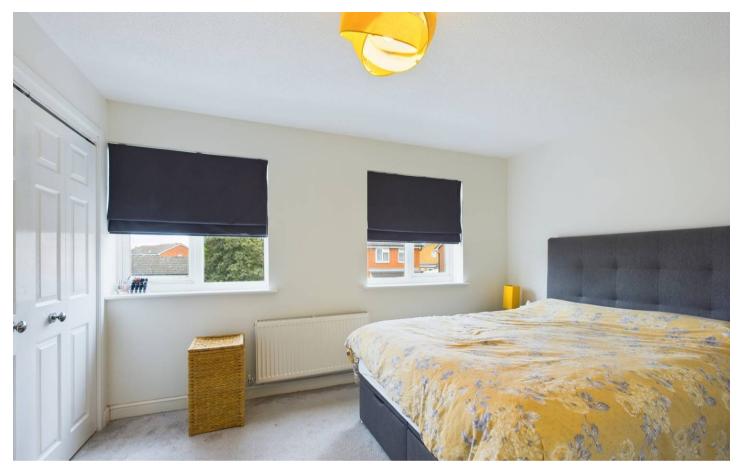

Tenure: Freehold

- Detached home situated in the popular Stukeley Meadows estate.
- Three bedrooms.
- Spacious, extended, UPVC conservatory with pitched roof.
- Contemporary, sociable, kitchen / breakfast room.
- Useful second reception room ideal for a play room or home office.
- A short stroll away from the local primary school and Tesco's express.
- 20 minute walk to Huntingdon Train Station Fast lines to Kings Cross in under 50 minutes.
- Functional utility room and downstairs cloakroom.
- Gravelled driveway parking to the front for three vehicles, side by side.
- EPC: D.