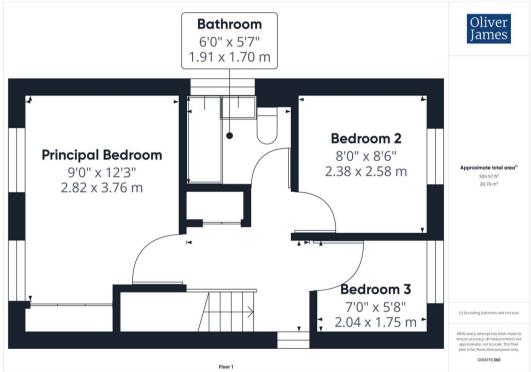

Tenure: Freehold

- Detached home situated in the popular Stukeley Meadows estate.
- Three bedrooms.
- Spacious, extended, UPVC conservatory with pitched roof.
- Contemporary, sociable, kitchen / breakfast room.
- Useful second reception room ideal for a play room or home office.
- A short stroll away from the local primary school and Tesco's express.
- 20 minute walk to Huntingdon Train Station Fast lines to Kings Cross in under 50 minutes.
- Functional utility room and downstairs cloakroom.
- Gravelled driveway parking to the front for three vehicles, side by side.
- EPC: D.