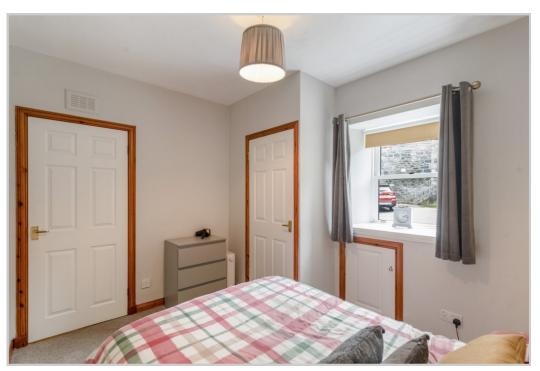

The upper apartment (Flat 3) is accessed via private stone steps on the western gable, the layout comprises, HALL with ample storage, LOUNGE, DINING KITCHEN, TWO BEDROOMS & BATHROOM. The property benefits from double glazing, gas-fired central heating, adjacent private parking, external under-stair storage and timber shed.

The lower left apartment (Flat 1) comprises; entrance HALL with door to BATHROOM and LOUNGE. The lounge provides access into the FITTED KITCHEN, which benefits from a large storage cupboard, and the BED-ROOM. Double glazing and electric heating.