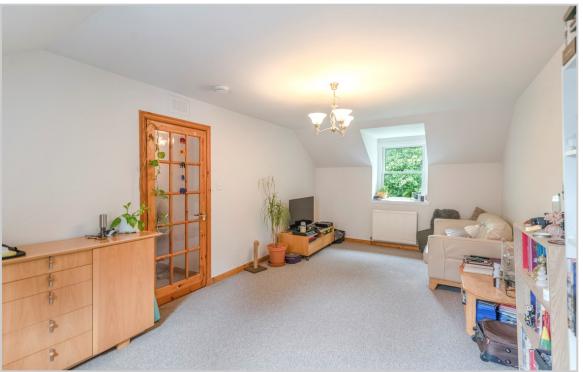

The upper apartment (Flat 3) is accessed via private stone steps on the western gable, the layout comprises, HALL with ample storage, LOUNGE, DINING KITCHEN, TWO BEDROOMS & BATHROOM. The property benefits from double glazing, gas-fired central heating, adjacent private parking, external under-stair storage and timber shed.