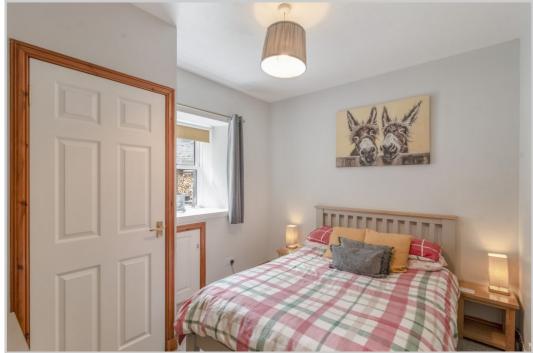

The upper apartment (Flat 3) is accessed via private stone steps on the western gable, the layout comprises, HALL with ample storage, LOUNGE, DINING KITCHEN, TWO BEDROOMS & BATHROOM. The property benefits from double glazing, gas-fired central heating, adjacent private parking, external under-stair storage and timber shed.

The lower right apartment (Flat 2) is very well-presented and currently operates as a popular AirBnb. The layout comprises; entrance HALL with storage, LOUNGE/KITCHEN, BATHROOM & DOUBLE BEDROOM with built -in wardrobe. There is private outdoor space and parking.