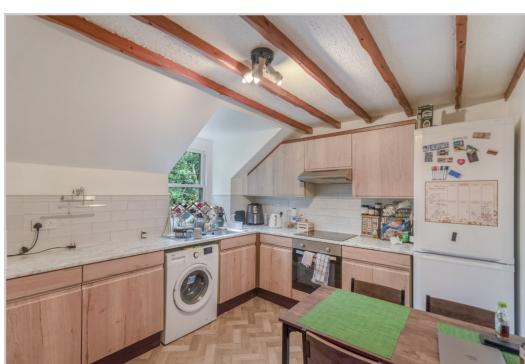

The upper apartment (Flat 3) is accessed via private stone steps on the western gable, the layout comprises, HALL with ample storage, LOUNGE, DINING KITCHEN, TWO BEDROOMS & BATHROOM. The property benefits from double glazing, gas-fired central heating, adjacent private parking, external under-stair storage and timber shed.