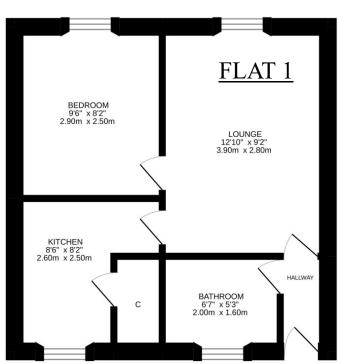

The lower left apartment (Flat 1) comprises; entrance HALL with door to BATHROOM and LOUNGE. The lounge provides access into the FITTED KITCHEN, which benefits from a large storage cupboard, and the BED-ROOM. Double glazing and electric heating.