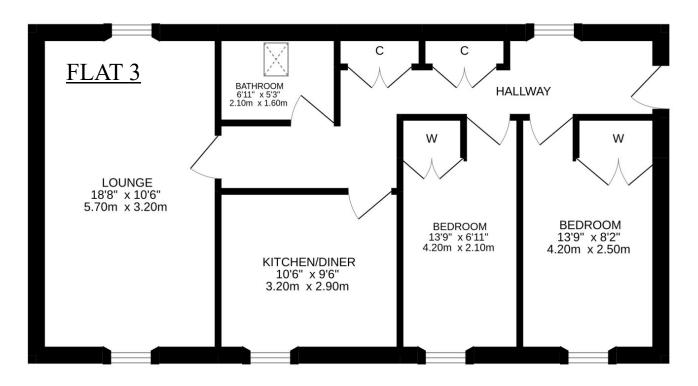

The upper apartment (Flat 3) is accessed via private stone steps on the western gable, the layout comprises, HALL with ample storage, LOUNGE, DINING KITCHEN, TWO BEDROOMS & BATHROOM. The property benefits from double glazing, gas-fired central heating, adjacent private parking, external under-stair storage and timber shed.