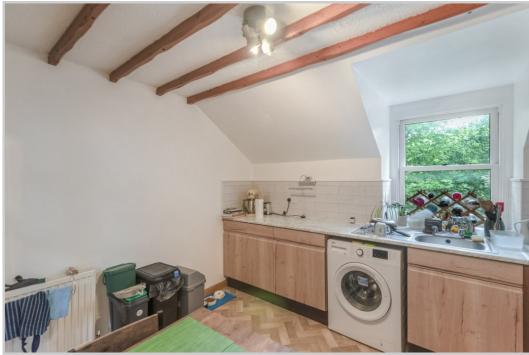

The upper apartment (Flat 3) is accessed via private stone steps on the western gable, the layout comprises, HALL with ample storage, LOUNGE, DINING KITCHEN, TWO BEDROOMS & BATHROOM. The property benefits from double glazing, gas-fired central heating, adjacent private parking, external under-stair storage and timber shed.