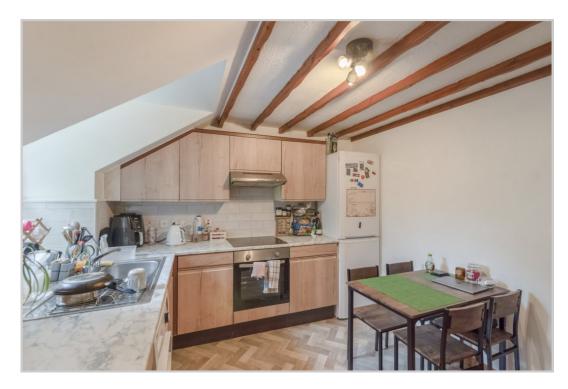

The upper apartment (Flat 3) is accessed via private stone steps on the western gable, the layout comprises, HALL with ample storage, LOUNGE, DINING KITCHEN, TWO BEDROOMS & BATHROOM. The property benefits from double glazing, gas-fired central heating, adjacent private parking, external under-stair storage and timber shed.