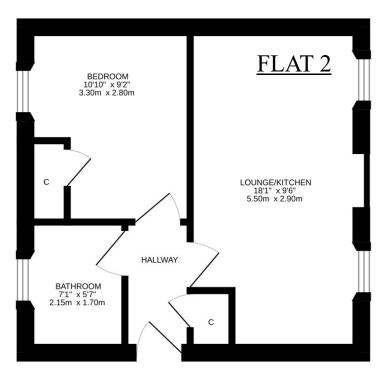

The lower right apartment (Flat 2) is very well-presented and currently operates as a popular AirBnb. The layout comprises; entrance HALL with storage, LOUNGE/KITCHEN, BATHROOM & DOUBLE BEDROOM with built -in wardrobe. There is private outdoor space and parking.