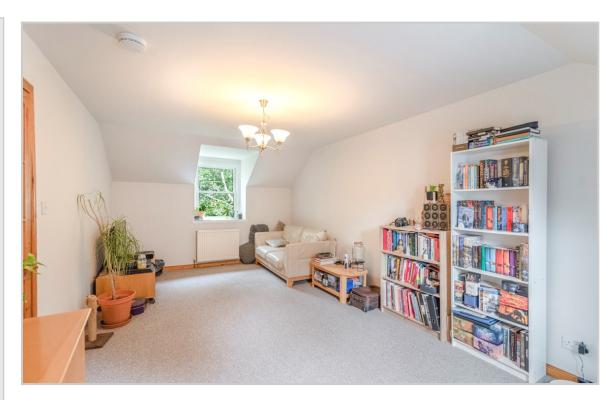

The upper apartment (Flat 3) is accessed via private stone steps on the western gable, the layout comprises, HALL with ample storage, LOUNGE, DINING KITCHEN, TWO BEDROOMS & BATHROOM. The property benefits from double glazing, gas-fired central heating, adjacent private parking, external under-stair storage and timber shed.