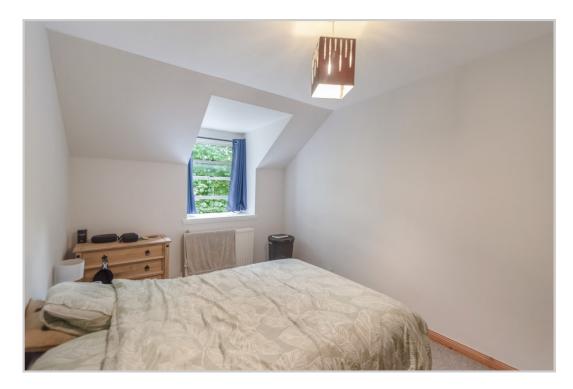

The upper apartment (Flat 3) is accessed via private stone steps on the western gable, the layout comprises, HALL with ample storage, LOUNGE, DINING KITCHEN, TWO BEDROOMS & BATHROOM. The property benefits from double glazing, gas-fired central heating, adjacent private parking, external under-stair storage and timber shed.