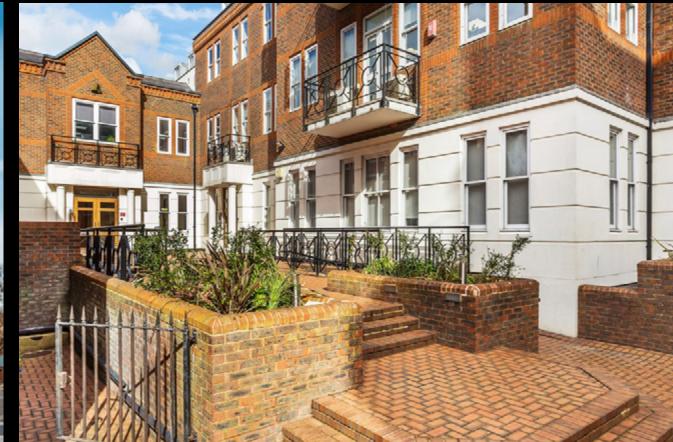

Outside of the workspace, common areas and the external areas of the building are being extensively refurbished.