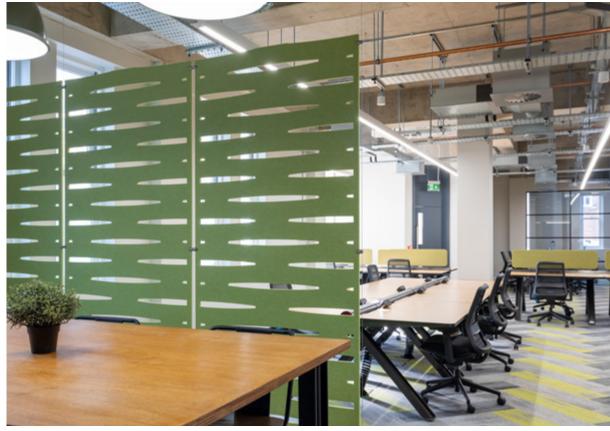

Business is open plan.

An open plan space allows departments to integrate, ideas to be shared and conversations to continue, at the water cooler, while making a cup of tea.

All key to creating a healthy productive environment.

One Bell court has been finished and furnished so you can just turn up and plug-in-and-play.

Every detail has been considered, designed and installed meaning you can expend your energy on your work rather than deliberating over various styles of faucets.

### High spec for high expectations.

One Bell Court provides high specification, plug-in-and-play workspace, furnished with office desks and chairs meeting room tables along with all the little details that make life super easy.