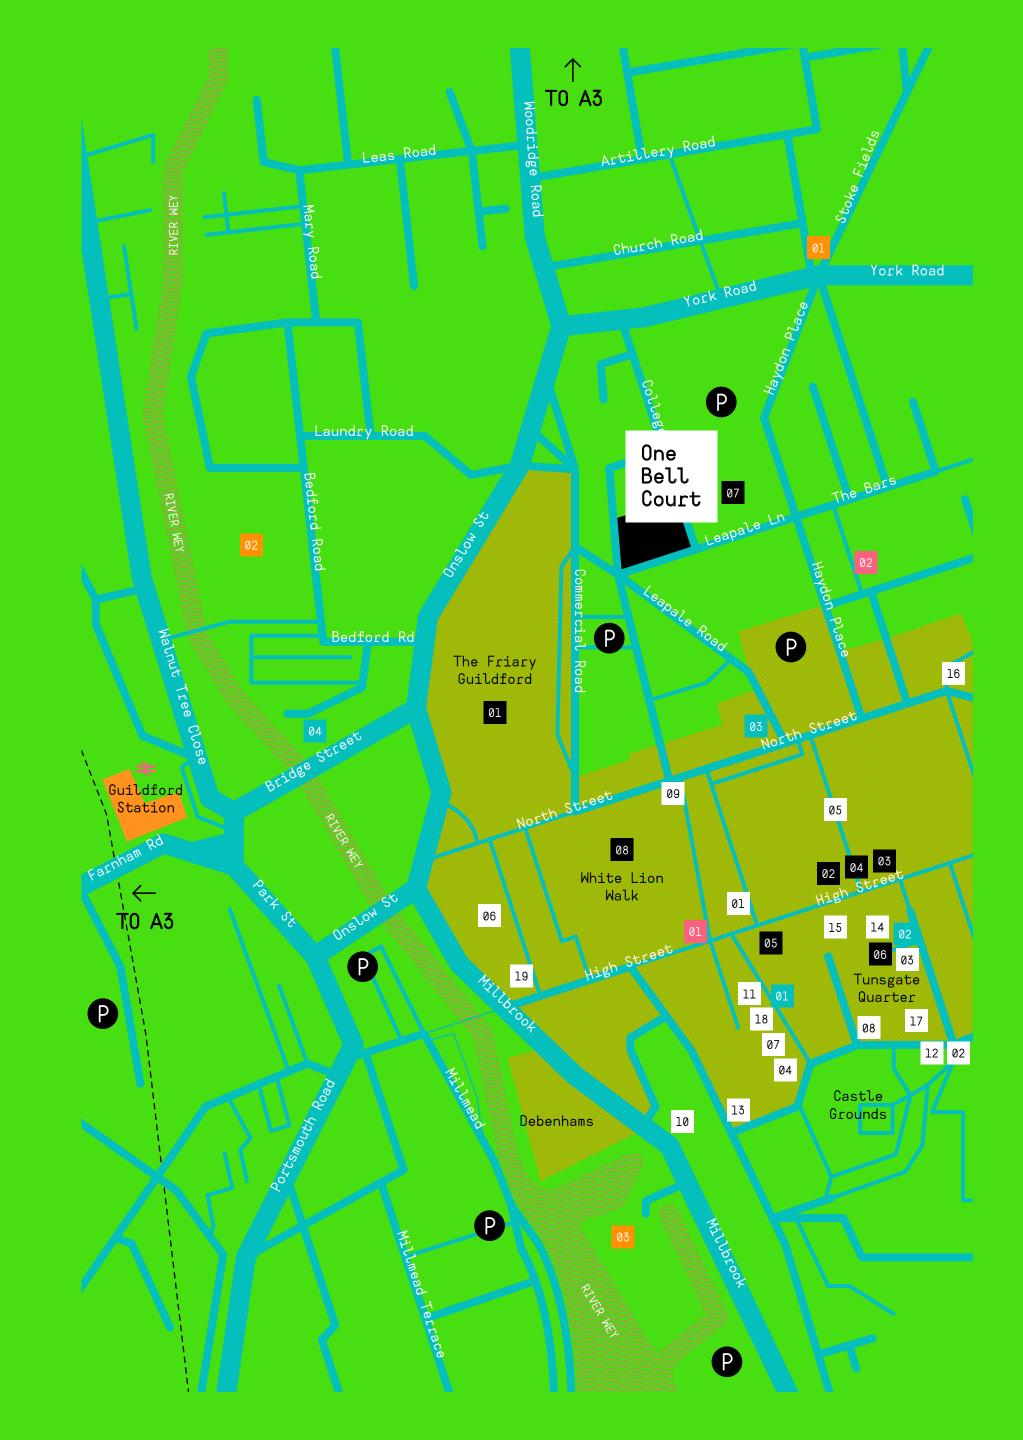

### Shop

- Ol The Friary Guildford
- Kiehl's
- Le Creuset
- Massimo Dutti
- Russell & Bromley
- Tunsgate Quarter Waitrose
- White Lion Walk

- 01 Boiler Room
- 02 Odean Cinema
- 03 vv

### Workout

- 01 Fields of Fitness
- 02 Fitness Space
- Red Hot Yoga
- 04 Tumfit Studios

### Eat & Drink

- Bill's
- Blue Sardinia
- Cosy Club
- Côte Bistro
- De Nada
- Franco Manca
- Giggling Squid
- Ivy Castle View Kokoro
- 10 Komo
- La Casita The March Hare
- 12 13 Olivio
- 14 Pho
- 15 Positano
- Sushi Nara
- Thai Terrace Theion
- Wagamama

### Sleep

- 01 The Angel Hotel02 Flexi-Lets