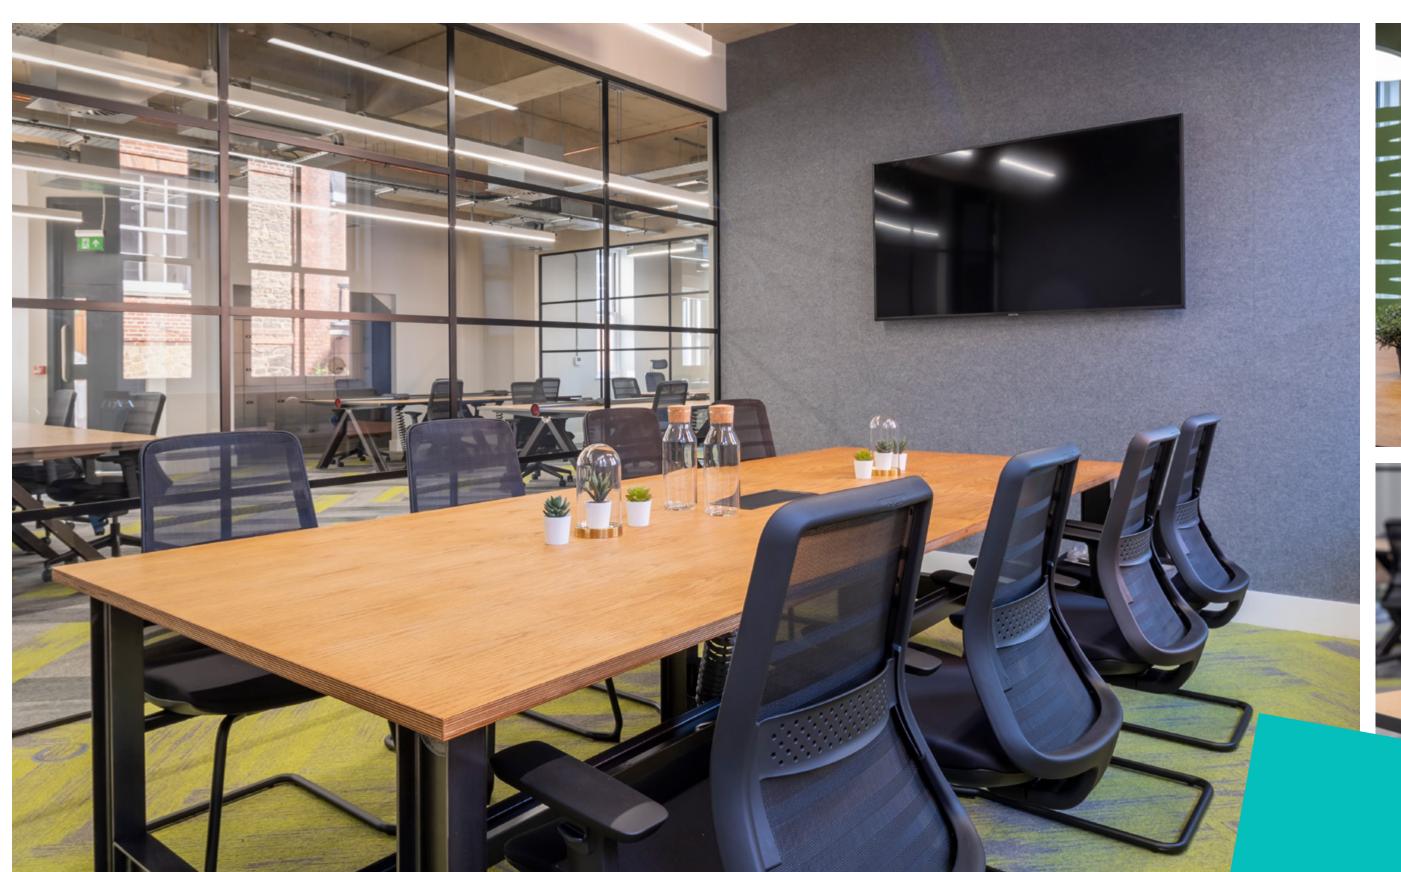

One Bell court has been finished and furnished so you can just turn up and plug-in-and-play.

Every detail has been considered, designed and installed meaning you can expend your energy on your work rather than deliberating over various styles of faucets.

### High spec for high expectations.

One Bell Court provides high specification, plug-in-and-play workspace, furnished with office desks and chairs meeting room tables along with all the little details that make life super easy.

Outside of the workspace, common areas and the external areas of the building are being extensively refurbished.