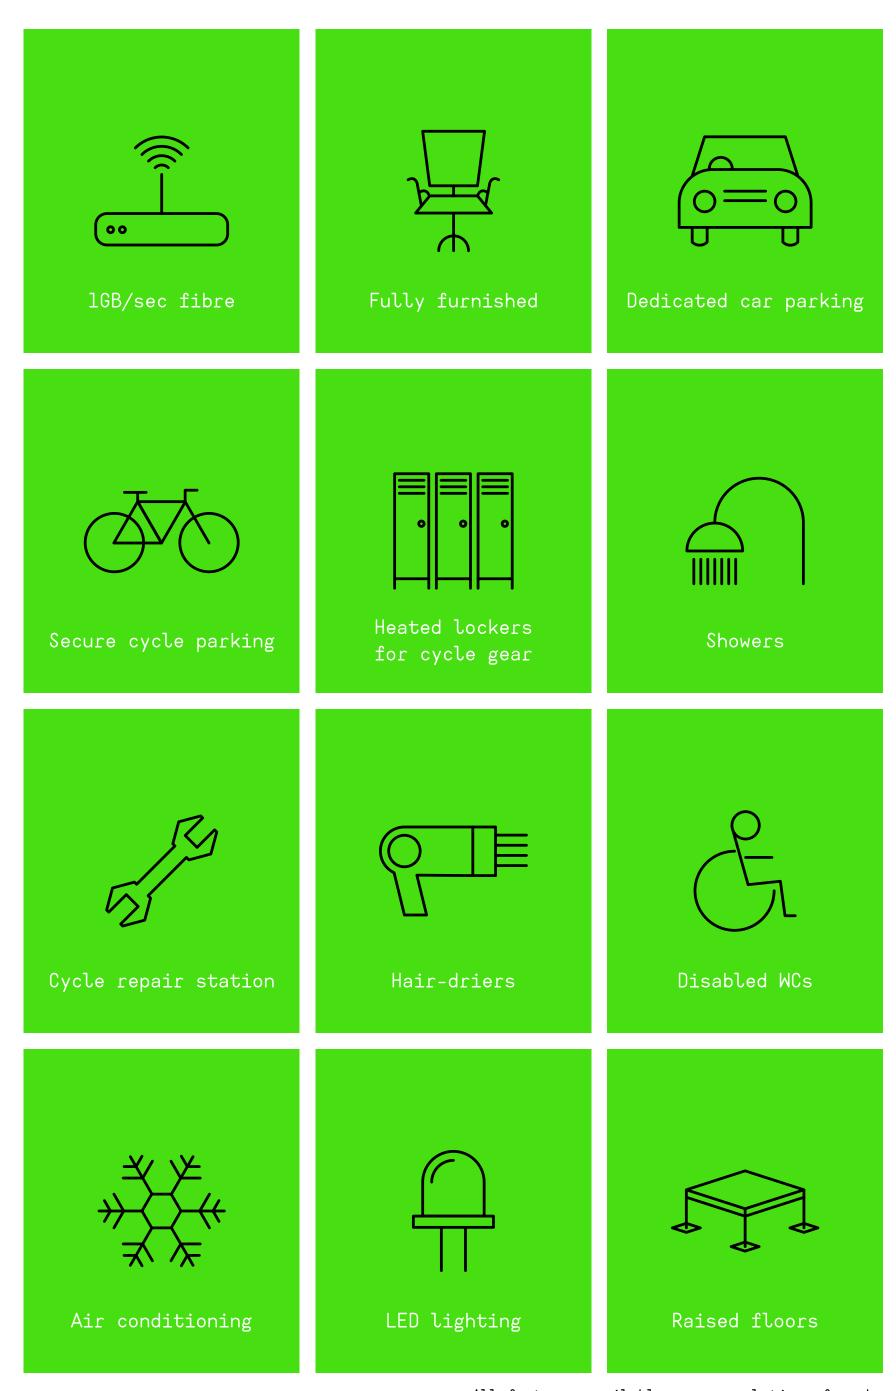

One Bell court has been finished and furnished so you can just turn up and plug-in-and-play.

Every detail has been considered, designed and installed meaning you can expend your energy on your work rather than deliberating over various styles of faucets.

We have already installed the fastest fibre broadband so all you'll need to get going is your tech, you people and some decent coffee. Just plug in and get to work.

lGB fibre line already installed.

Fit for purpose.

### High spec for high expectations.

One Bell Court provides high specification, plug-in-and-play workspace, furnished with office desks and chairs meeting room tables along with all the little details that make life super easy.