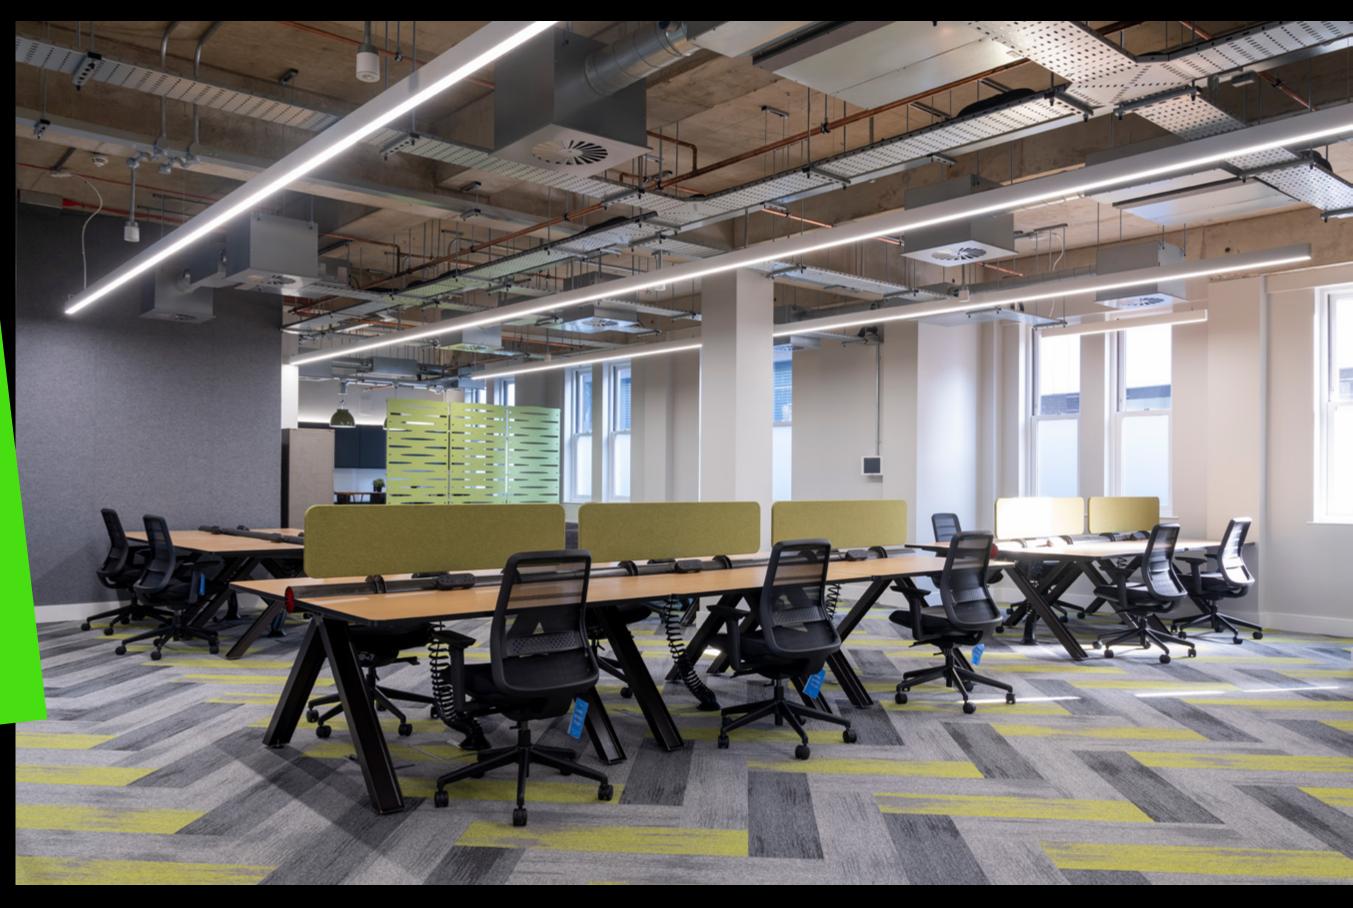

### High spec for high expectations.

One Bell Court provides high specification, plug-in-and-play workspace, furnished with office desks and chairs meeting room tables along with all the little details that make life super easy.

One Bell court has been finished and furnished so you can just turn up and plug-in-and-play.

Every detail has been considered, designed and installed meaning you can expend your energy on your work rather than deliberating over various styles of faucets.

We have already installed the fastest fibre broadband so all you'll need to get going is your tech, you people and some decent coffee. Just plug in and get to work.

lGB fibre line already installed.

Fit for purpose.