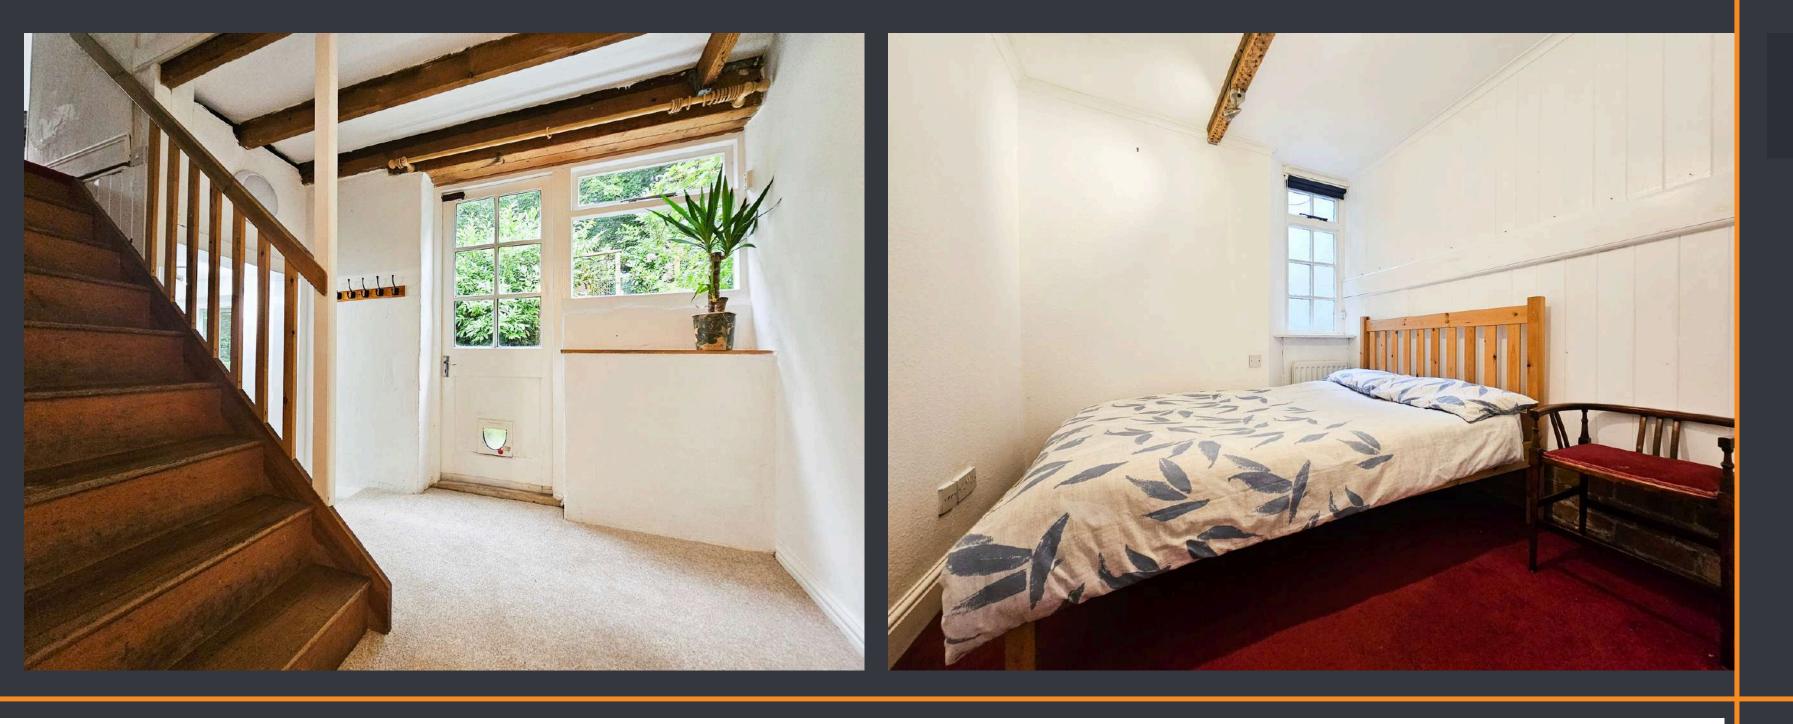

#### HALLWAY (2.09m x 2.67m)

Window and wooden glass-panelled door to the side elevation, featuring a wooden staircase leading to the first floor.

#### **BEDROOM FOUR/OFFICE (2.42m x 2.44m)**

Window to side elevation, Wall mounted radiator, Panelled wall and exposed ceiling beam.

#### BEDROOM THREE (4.19 m x 2.17m)

Windows to front and side elevation, Wall mounted radiator.

All please note: Whilst every care is taken to prepare these sales particulars accurately, they are for guidance purposes only and should not be exclusively relied upon. These particulars do not constitute any part of a contract. Measurements are approximate and plans included are for illustrative purposes.