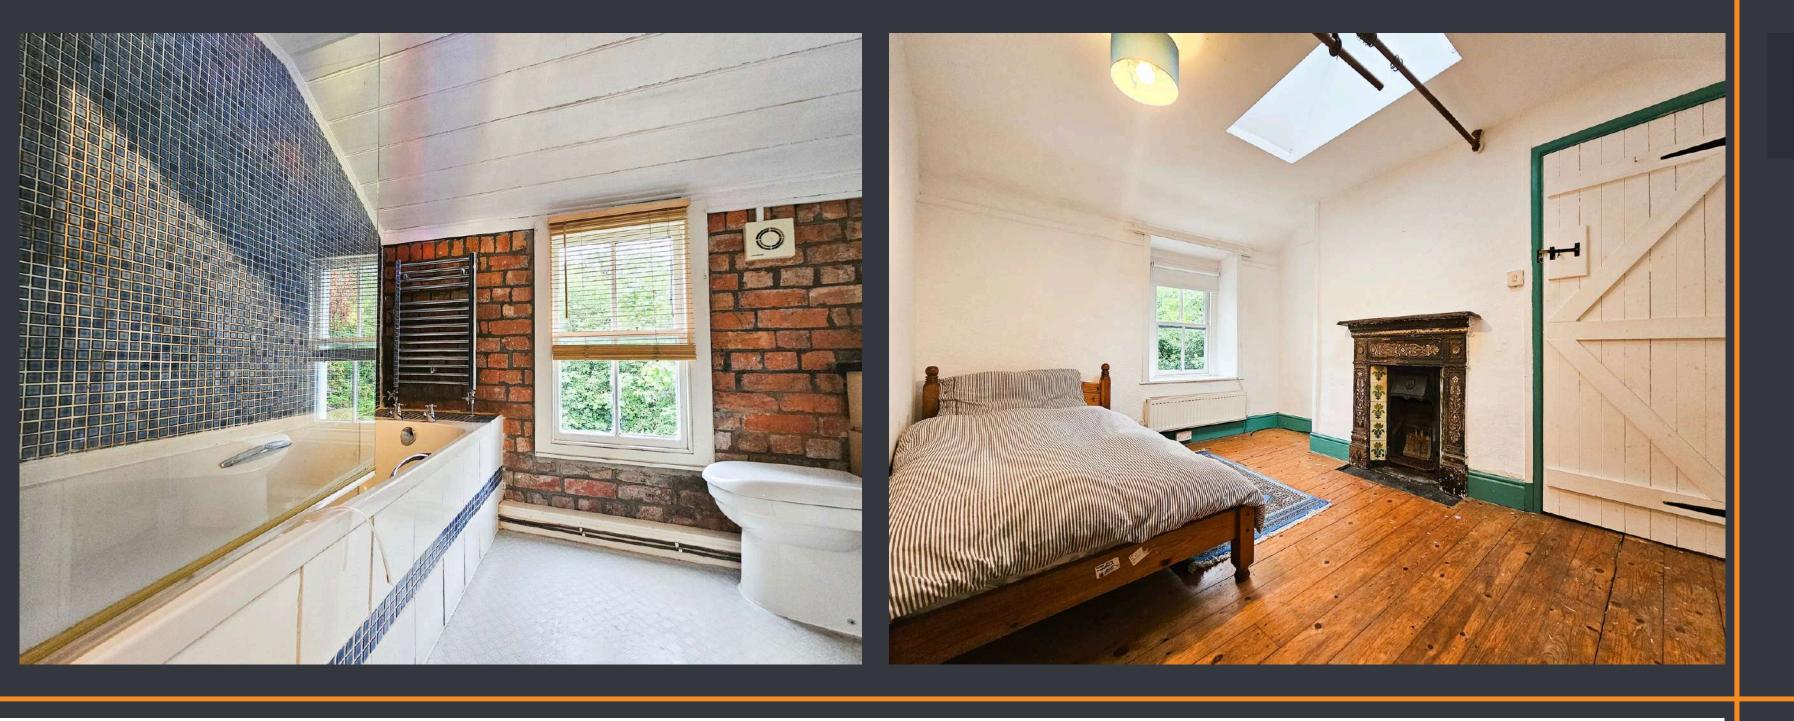

#### BATHROOM

The bathroom is well-equipped, comprising a bathtub with an overhead shower and screen, tiled splashback, heated towel rail, WC, wash hand basin set in a vanity unit, and a fitted mirror with lighting, with integrated appliance space within a cupboard.

#### **BEDROOM TWO (3.67 x 2.52m)**

Featuring original cast iron feature fireplace, Window to the front elevation, wall mounted radiator, skylight and wooden floorboards. Through to;

#### **BEDROOM ONE (3.66m x 2.68m)**

Wooden floorboards, window to front elevation, wall mounted radiator.

All please note: Whilst every care is taken to prepare these sales particulars accurately, they are for guidance purposes only and should not be exclusively relied upon. These particulars do not constitute any part of a contract. Measurements are approximate and plans included are for illustrative purposes.