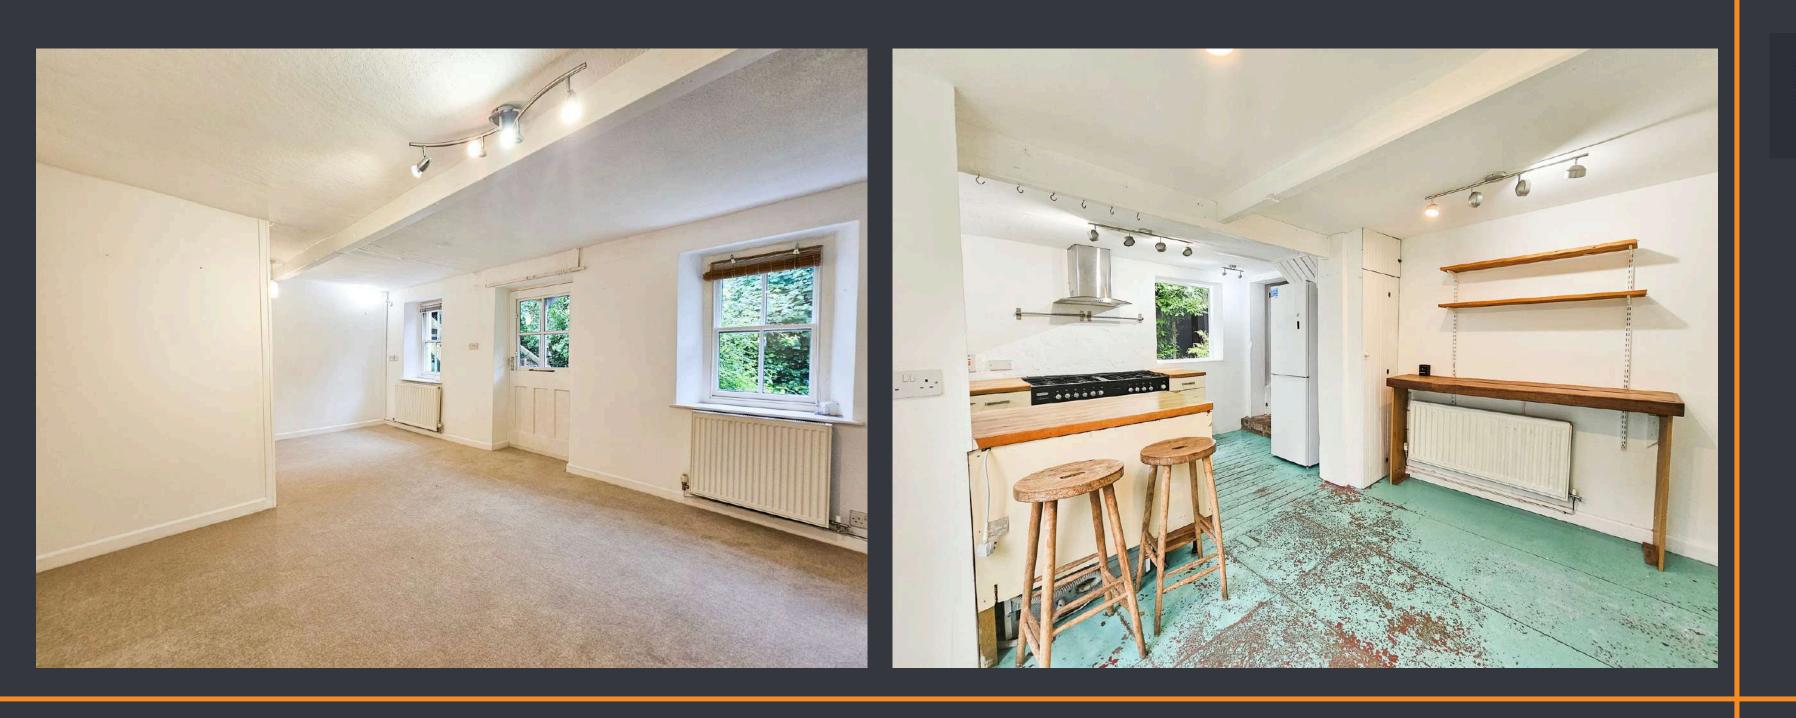

#### LOUNGE (5.34m x 3.61m)

A spacious lounge area featuring a log burner and original stone chimney, shelving, an exposed ceiling beam, wall mounted radiators, and two windows to the front elevation.

## **OPEN PLAN KITCHEN/ DINING (4.20m x 4.20m)**

The property features a spacious kitchen / dining area that comprises of Cream coloured base and eye level units, wooden worktop, double stainless steel sink with mixer tap. The kitchen also has a double range gas cooker with extractor fan above and space for a fridge freezer. Wall mounted boiler, wall mounted radiator, shelving and windows to the front and side elevation. Wooden glass panelled French doors open out onto the front of the property.