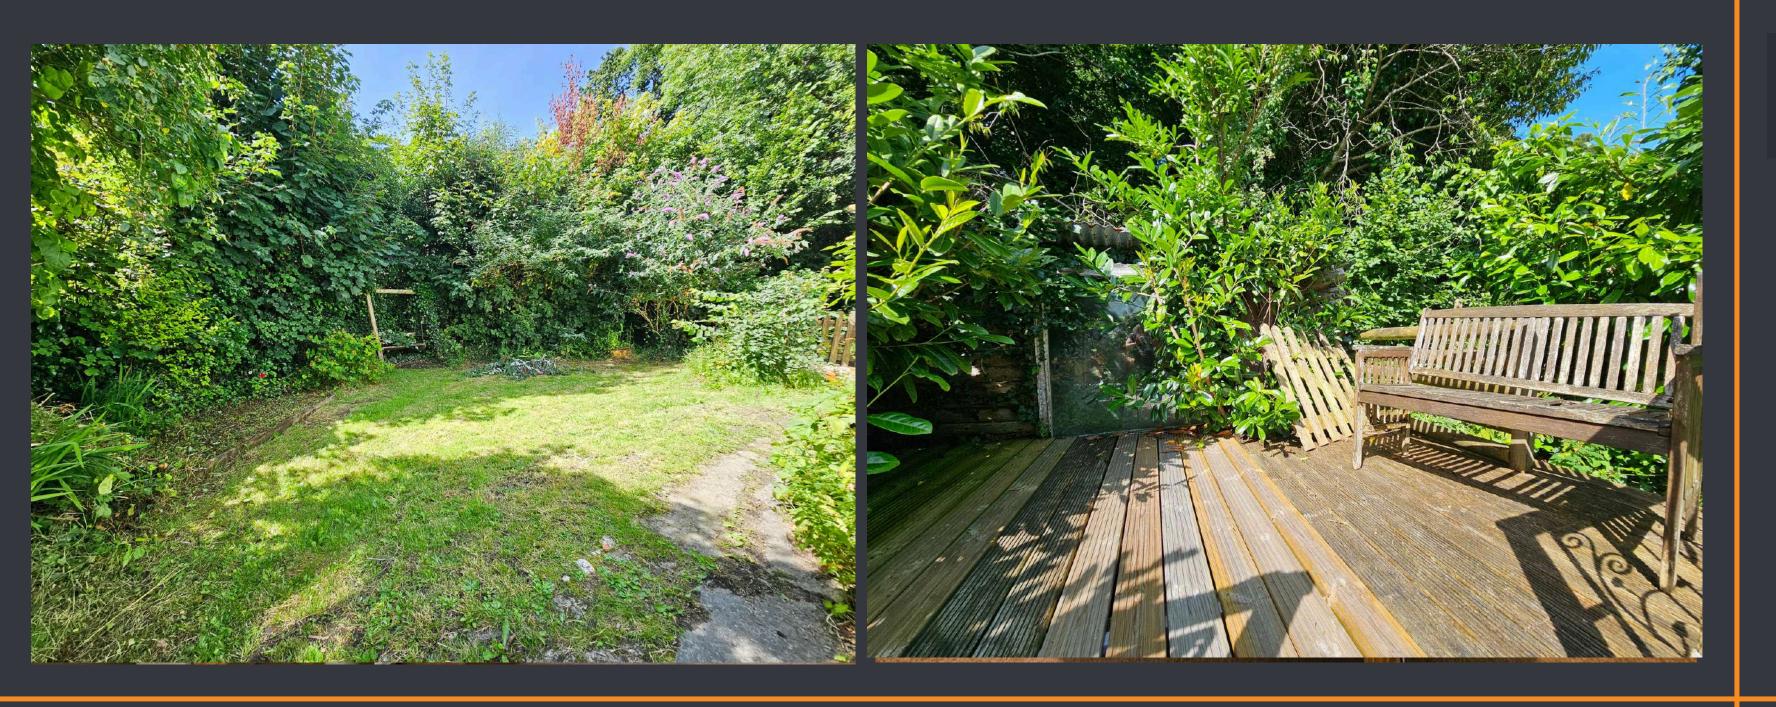

#### **EXTERNALLY**

A wooden stairway leads to a pretty enclosed mature garden featuring various mature shrubs and bushes. This garden benefits from lawned and patio areas, along with decked seating area perfect for relaxing on a summers day. The stream passing by the property adds to the serene ambiance of this charming space.