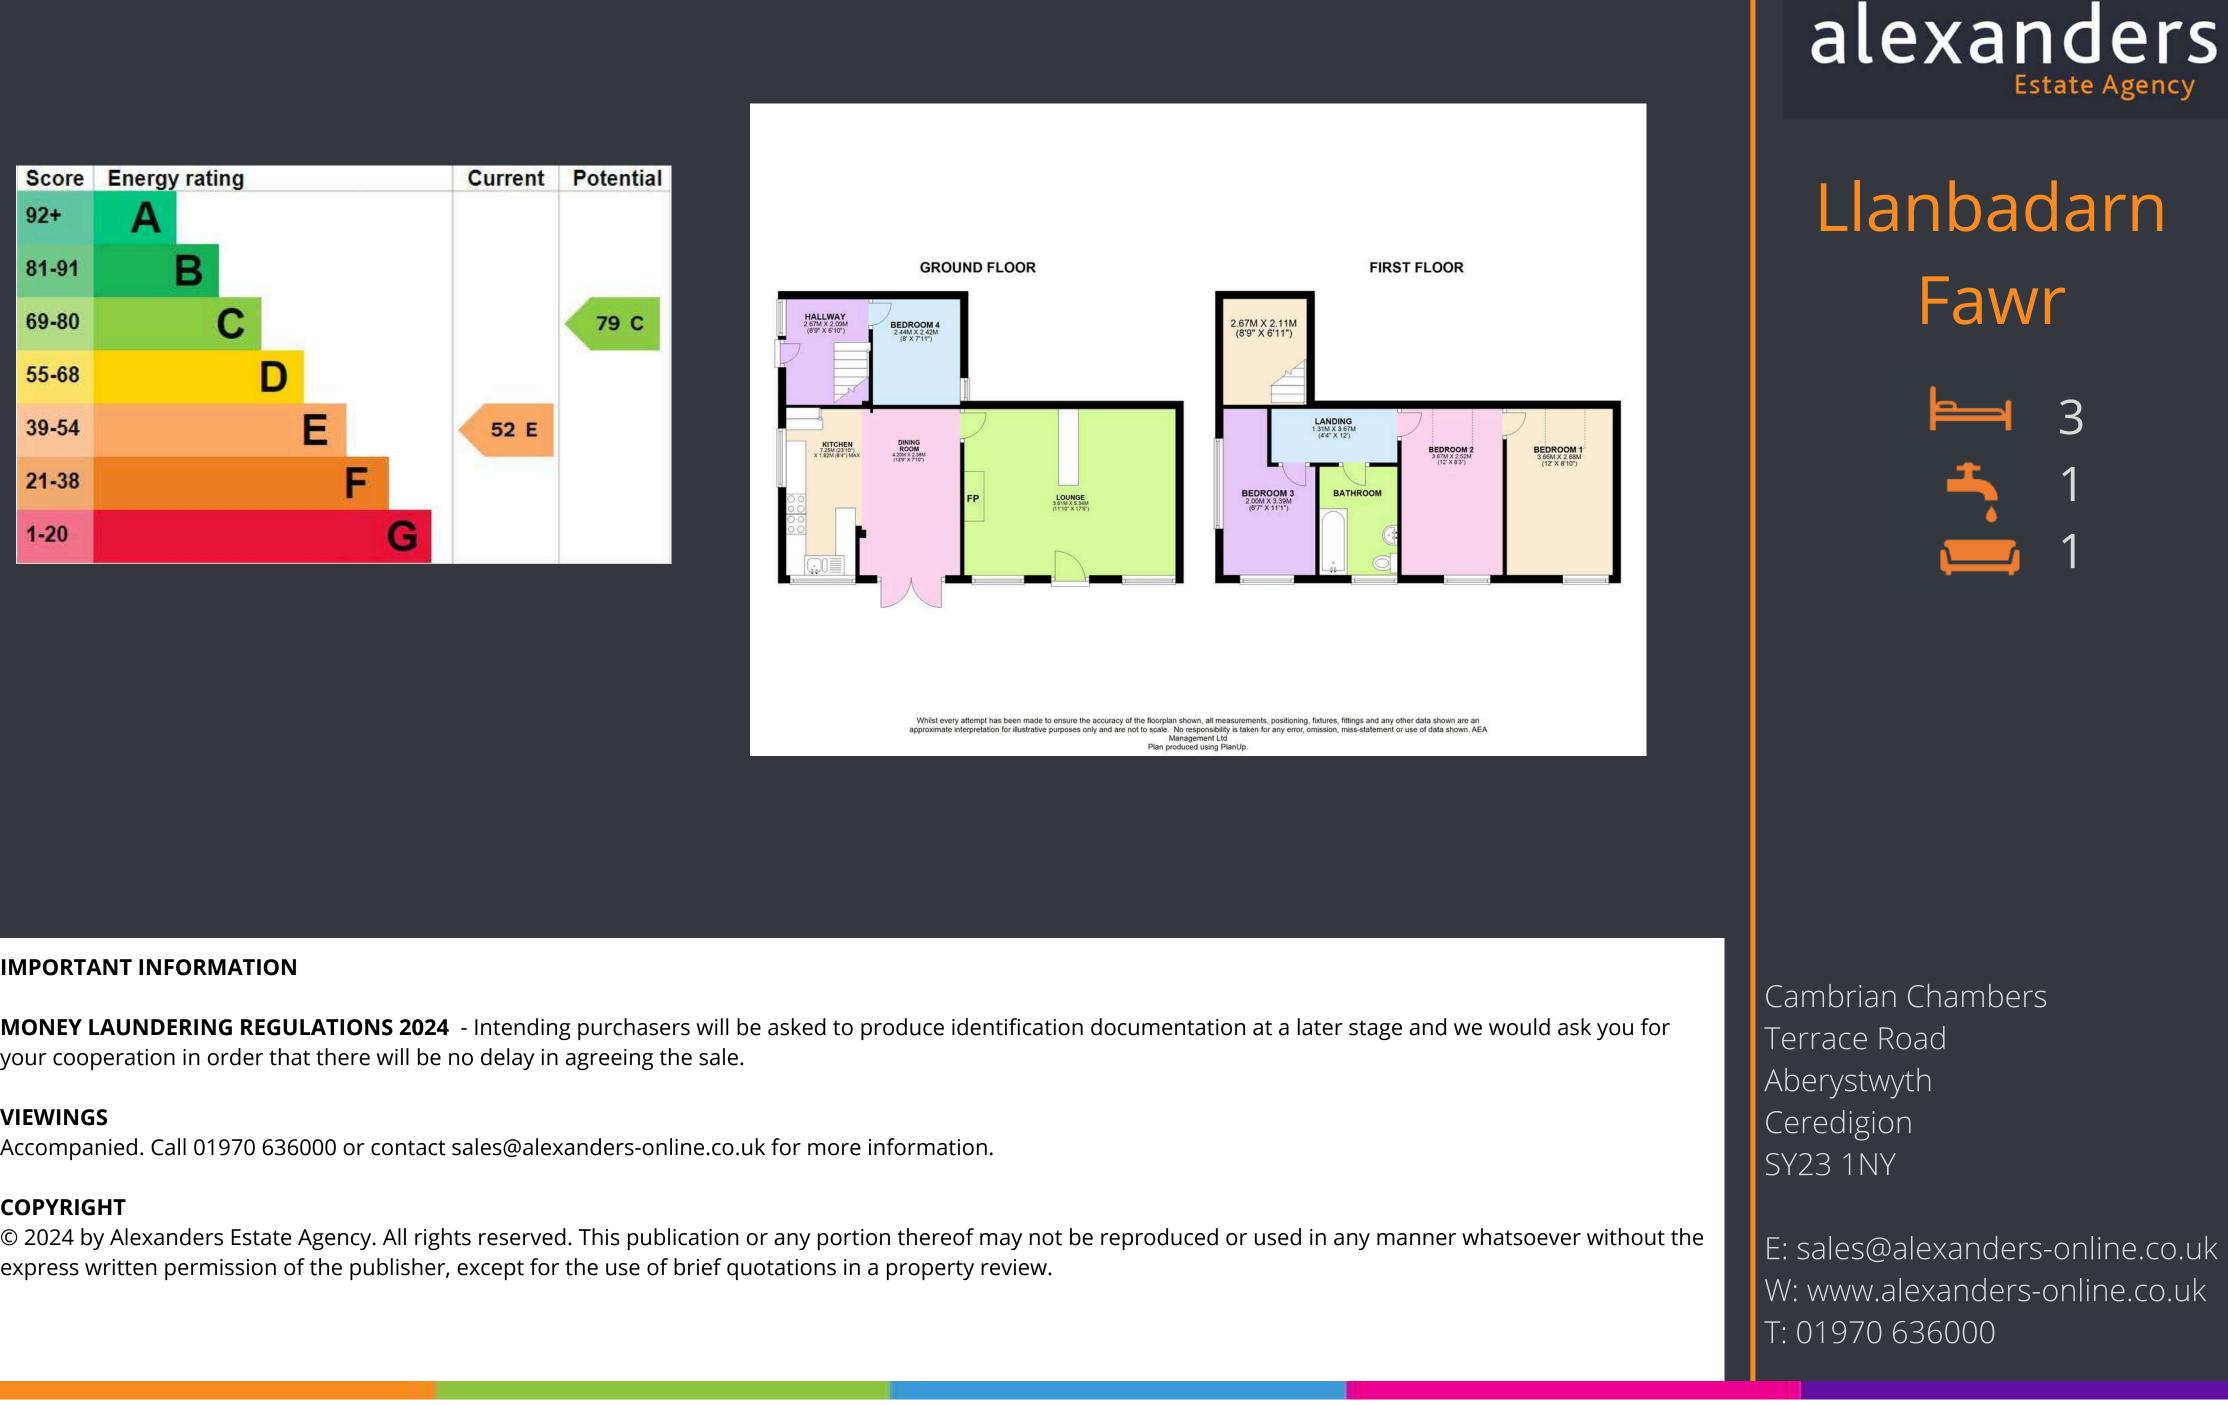

# **PROPERTY COMPRISES**

Unless expressly stated, rooms have a range of power points and double-glazed windows. Council tax band D.

#### LOUNGE (5.34m x 3.61m)

A spacious lounge area featuring a log burner and original stone chimney, shelving, an exposed ceiling beam, wall mounted radiators, and two windows to the front elevation.

## **OPEN PLAN KITCHEN/ DINING (4.20m x 4.20m)**

The property features a spacious kitchen / dining area that comprises of Cream coloured base and eye level units, wooden worktop, double stainless steel sink with mixer tap. The kitchen also has a double range gas cooker with extractor fan above and space for a fridge freezer. Wall mounted boiler, wall mounted radiator, shelving and windows to the front and side elevation. Wooden glass panelled French doors open out onto the front of the property.

#### HALLWAY (2.09m x 2.67m)

Window and wooden glass-panelled door to the side elevation, featuring a wooden staircase leading to the first floor.

#### **BEDROOM FOUR/OFFICE (2.42m x 2.44m)**

Window to side elevation, Wall mounted radiator, Panelled wall and exposed ceiling beam.

#### BEDROOM THREE (4.19 m x 2.17m)

Windows to front and side elevation, Wall mounted radiator.

All please note: Whilst every care is taken to prepare these sales particulars accurately, they are for guidance purposes only and should not be exclusively relied upon. These particulars do not constitute any part of a contract. Measurements are approximate and plans included are for illustrative purposes.

#### BATHROOM

The bathroom is well-equipped, comprising a bathtub with an overhead shower and screen, tiled splashback, heated towel rail, WC, wash hand basin set in a vanity unit, and a fitted mirror with lighting, with integrated appliance space within a cupboard.

#### **BEDROOM TWO (3.67 x 2.52m)**

Featuring original cast iron feature fireplace, Window to the front elevation, wall mounted radiator, skylight and wooden floorboards. Through to;

#### **BEDROOM ONE (3.66m x 2.68m)**

Wooden floorboards, window to front elevation, wall mounted radiator.

All please note: Whilst every care is taken to prepare these sales particulars accurately, they are for guidance purposes only and should not be exclusively relied upon. These particulars do not constitute any part of a contract. Measurements are approximate and plans included are for illustrative purposes.