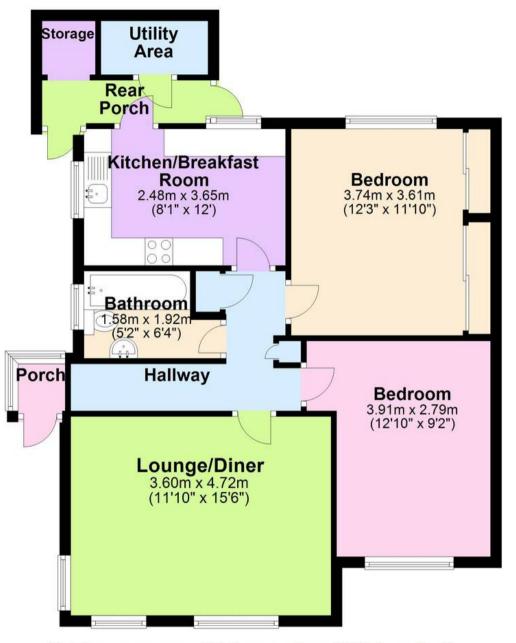

## **Ground Floor**

Approx. 69.5 sq. metres (748.4 sq. feet)

Total area: approx. 69.5 sq. metres (748.4 sq. feet)

Approx Plan produced using PlanUp.