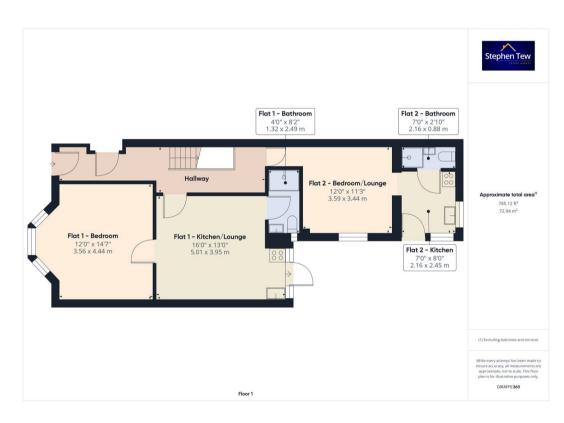

## Flat 1

Lounge/kitchen, double bedroom, bathroom.

#### Flat 2

Bedroom/Lounge, kitchen, bathroom