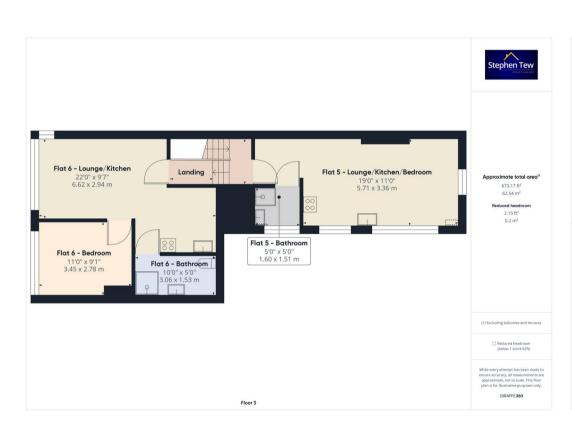

## Flat 5

Lounge/kitchen/Bedroom, Bathroom

## Flat 6

Lounge/Kitchen, Bedroom, Bathroom