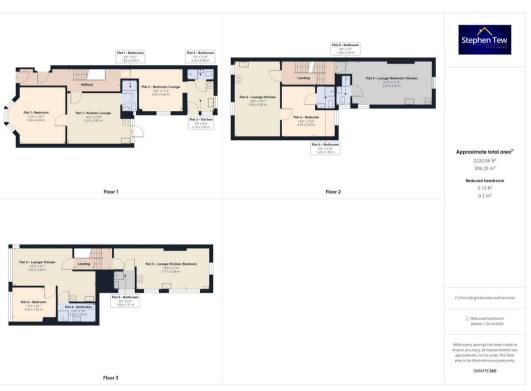

## Flat 1

Lounge/kitchen, double bedroom, bathroom.

#### Flat 2

Bedroom/Lounge, kitchen, bathroom

## Flat 3

Lounge/Kitchen/Bedroom, Bathroom

#### Flat 4

Lounge/Kitchen, Double Bedroom, Bathroom

## Flat 5

Lounge/kitchen/Bedroom, Bathroom

## Flat 6

Lounge/Kitchen, Bedroom, Bathroom