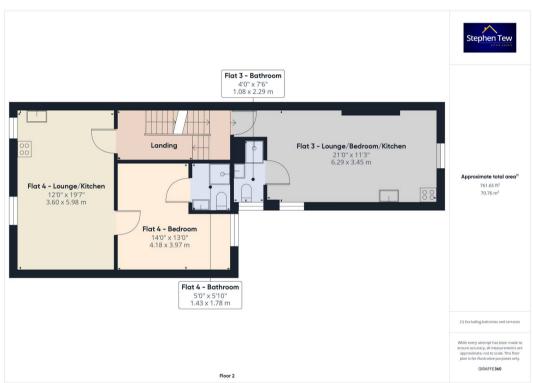

## Flat 3

Lounge/Kitchen/Bedroom, Bathroom

#### Flat 4

Lounge/Kitchen, Double Bedroom, Bathroom