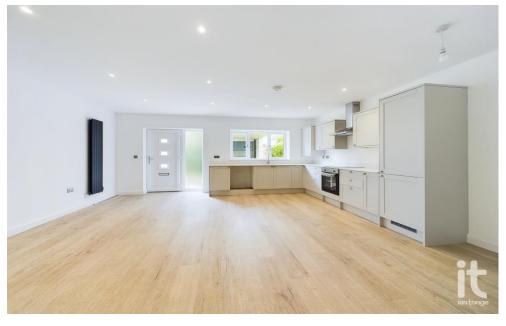

Step inside to discover a world of style and comfort. The open plan living room/kitchen is stunningly presented, airy with an attractive matt Dove Grey kitchen with beautiful granite work tops and built-in appliances. The reception room leads to two elegant bedrooms, a large walk-in storage cupboard, providing ample space for sundries. The property also features a luxury modern bathroom with stylish Italian porcelain tiles and matt black fittings. The apartment is further enhanced with TV points and internet access points to both bedrooms and the lounge area.

## **Living Room/Kitchen**

uPVC door, uPVC double glazed window to the front aspect, stylish matt Dove Grey Howdens wall and base units with granite work surface and matching splash back, inset sink with mixer tap, built-in electric oven and hob, extractor hood, plumbed for washing machine, integrated fridge/freezer, Baxi central heating boiler, laminate flooring, radiators, TV point, ceiling downlighters, power points.