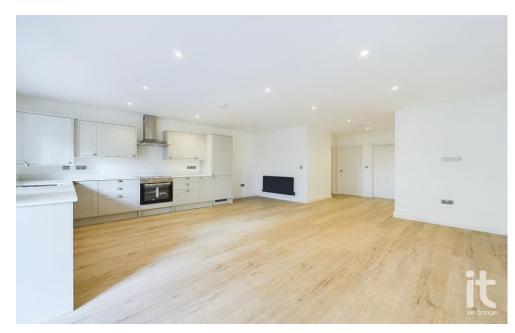

Step inside to discover a world of style and comfort. The open plan living room/kitchen is stunningly presented, airy with an attractive matt Dove Grey kitchen with beautiful granite work tops and built-in appliances. The reception room leads to two elegant bedrooms, a large walk-in storage cupboard, providing ample space for sundries. The property also features a luxury modern bathroom with stylish Italian porcelain tiles and matt black fittings. The apartment is further enhanced with TV points and internet access points to both bedrooms and the lounge area.

## **Living Room/Kitchen**

uPVC door, uPVC double glazed window to the front aspect, stylish matt Dove Grey Howdens wall and base units with granite work surface and matching splash back, inset sink with mixer tap, built-in electric oven and hob, extractor hood, plumbed for washing machine, integrated fridge/freezer, Baxi central heating boiler, laminate flooring, radiators, TV point, ceiling downlighters, power points.