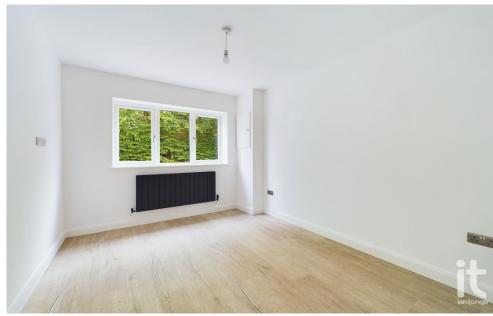

#### **Bedroom One**

uPVC double glazed window to the rear aspect, radiator, laminate flooring, meter cupboard, fire door, TV point, power points.

#### **Bedroom Two**

uPVC double glazed window to the rear aspect, radiator, laminate floor, TV point, fire door, power points.