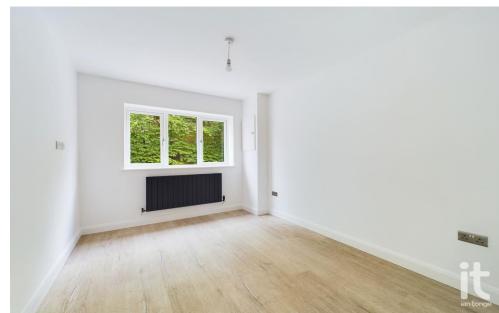

#### **Bedroom One**

uPVC double glazed window to the rear aspect, radiator, laminate flooring, meter cupboard, fire door, TV point, power points.

#### **Bedroom Two**

uPVC double glazed window to the rear aspect, radiator, laminate floor, TV point, fire door, power points.