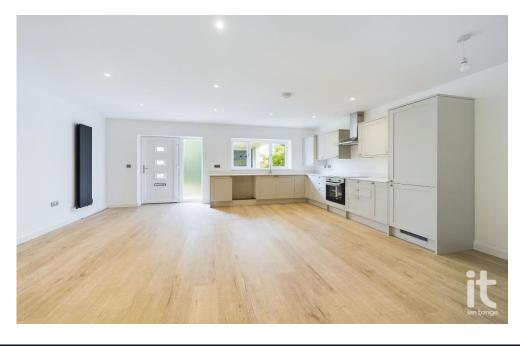

Step inside to discover a world of style and comfort. The open plan living room/kitchen is stunningly presented, airy with an attractive matt Dove Grey kitchen with beautiful granite work tops and built-in appliances. The reception room leads to two elegant bedrooms, a large walk-in storage cupboard, providing ample space for sundries. The property also features a luxury modern bathroom with stylish Italian porcelain tiles and matt black fittings. The apartment is further enhanced with TV points and internet access points to both bedrooms and the lounge area.

## **Living Room/Kitchen**

uPVC door, uPVC double glazed window to the front aspect, stylish matt Dove Grey Howdens wall and base units with granite work surface and matching splash back, inset sink with mixer tap, built-in electric oven and hob, extractor hood, plumbed for washing machine, integrated fridge/freezer, Baxi central heating boiler, laminate flooring, radiators, TV point, ceiling downlighters, power points.