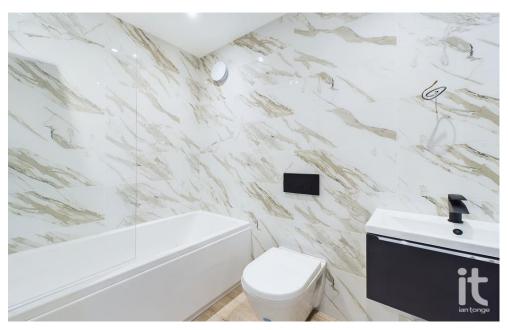

Step inside to discover a world of style and comfort. The open plan living room/kitchen is stunningly presented, airy with an attractive matt Dove Grey kitchen with beautiful granite work tops and built-in appliances. The reception room leads to two elegant bedrooms, a large walk-in storage cupboard, providing ample space for sundries. The property also features a luxury modern bathroom with stylish Italian porcelain tiles and matt black fittings. The apartment is further enhanced with TV points and internet access points to both bedrooms and the lounge area.

#### **Bathroom**

Stylish white bathroom suite comprising of panel bath with screen and shower over, low level W.C., vanity sink, matt black fittings, Xpelair fan, ceiling downlighters, laminate flooring, tiled walls.