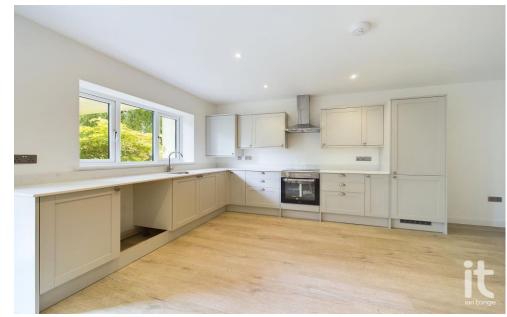

Step inside to discover a world of style and comfort. The open plan living room/kitchen is stunningly presented, airy with an attractive matt Dove Grey kitchen with beautiful granite work tops and built-in appliances. The reception room leads to two elegant bedrooms, a large walk-in storage cupboard, providing ample space for sundries. The property also features a luxury modern bathroom with stylish Italian porcelain tiles and matt black fittings. The apartment is further enhanced with TV points and internet access points to both bedrooms and the lounge area.

## **Living Room/Kitchen**

uPVC door, uPVC double glazed window to the front aspect, stylish matt Dove Grey Howdens wall and base units with granite work surface and matching splash back, inset sink with mixer tap, built-in electric oven and hob, extractor hood, plumbed for washing machine, integrated fridge/freezer, Baxi central heating boiler, laminate flooring, radiators, TV point, ceiling downlighters, power points.