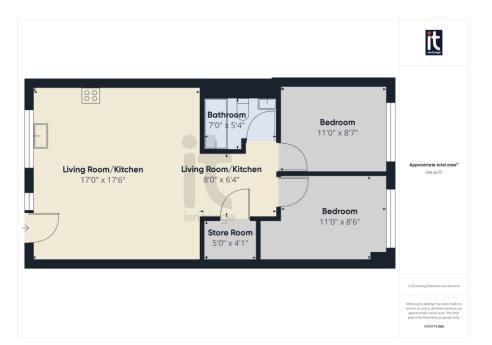

## **Living Room/Kitchen**

uPVC door, uPVC double glazed window to the front aspect, stylish matt Dove Grey Howdens wall and base units with granite work surface and matching splash back, inset sink with mixer tap, built-in electric oven and hob, extractor hood, plumbed for washing machine, integrated fridge/freezer, Baxi central heating boiler, laminate flooring, radiators, TV point, ceiling downlighters, power points.

## **Walk-in Storage Cupboard**

Large walk-in storage cupboard, fusebox, TV booster, laminate flooring, power points.

#### **Bedroom One**

uPVC double glazed window to the rear aspect, radiator, laminate flooring, meter cupboard, fire door, TV point, power points.

#### **Bedroom Two**

uPVC double glazed window to the rear aspect, radiator, laminate floor, TV point, fire door, power points.

#### **Bathroom**

Stylish white bathroom suite comprising of panel bath with screen and shower over, low level W.C., vanity sink, matt black fittings, Xpelair fan, ceiling downlighters, laminate flooring, tiled walls.