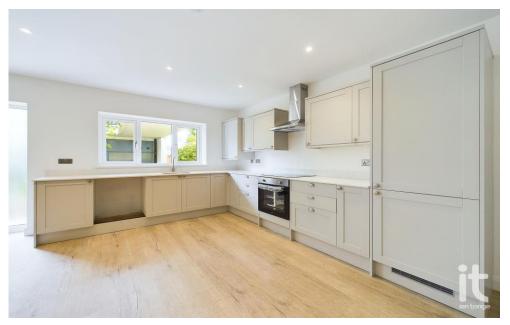

Step inside to discover a world of style and comfort. The open plan living room/kitchen is stunningly presented, airy with an attractive matt Dove Grey kitchen with beautiful granite work tops and built-in appliances. The reception room leads to two elegant bedrooms, a large walk-in storage cupboard, providing ample space for sundries. The property also features a luxury modern bathroom with stylish Italian porcelain tiles and matt black fittings. The apartment is further enhanced with TV points and internet access points to both bedrooms and the lounge area.

## **Living Room/Kitchen**

uPVC door, uPVC double glazed window to the front aspect, stylish matt Dove Grey Howdens wall and base units with granite work surface and matching splash back, inset sink with mixer tap, built-in electric oven and hob, extractor hood, plumbed for washing machine, integrated fridge/freezer, Baxi central heating boiler, laminate flooring, radiators, TV point, ceiling downlighters, power points.