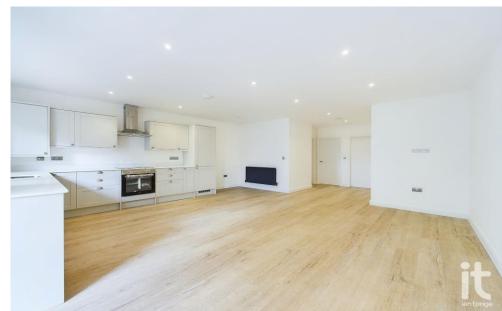

Step inside to discover a world of style and comfort. The open plan living room/kitchen is stunningly presented, airy with an attractive matt Dove Grey kitchen with beautiful granite work tops and built-in appliances. The reception room leads to two elegant bedrooms, a large walk-in storage cupboard, providing ample space for sundries. The property also features a luxury modern bathroom with stylish Italian porcelain tiles and matt black fittings. The apartment is further enhanced with TV points and internet access points to both bedrooms and the lounge area.

## **Living Room/Kitchen**

uPVC door, uPVC double glazed window to the front aspect, stylish matt Dove Grey Howdens wall and base units with granite work surface and matching splash back, inset sink with mixer tap, built-in electric oven and hob, extractor hood, plumbed for washing machine, integrated fridge/freezer, Baxi central heating boiler, laminate flooring, radiators, TV point, ceiling downlighters, power points.