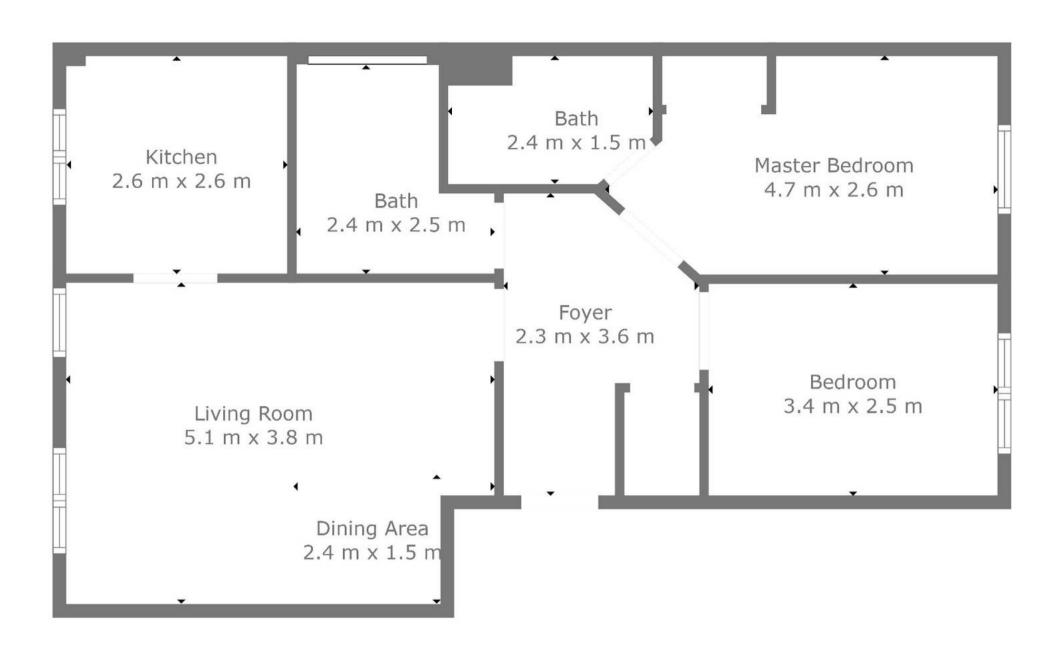

## 8 Sir Thomas White Close

Warwick, Warwick

Council Tax band: C

Tenure: Leasehold

- No Chain
- Two Bedrooms
- Ground Floor
- Master Bedroom with En-Suite
- Ideal for First-Time Buyers or Investors
- Allocated Off-Road Parking
- Walking Distance to Town Centre
- Double Glazed Windows
- Central Heating



This beautifully situated two-bedroom apartment offers an excellent opportunity for first-time buyers or investors. Located within proximity to Warwick town centre, this ground floor apartment provides easy access to local amenities, the motorway, and convenient public transport links to Leamington Spa and Birmingham. The development's proximity to the canal offers scenic walks, and a charming independently owned pub is just around the corner.

















TOTAL: 64 m2 FLOOR 1: 64 m2



## RDR Dassaur estate agents

Unit 2 Nelson Dale Wharf Street, Warwick - CV34 5LB

01926268989

Admin@RDRDassaur.co.uk

rdrdassaur.co.uk/