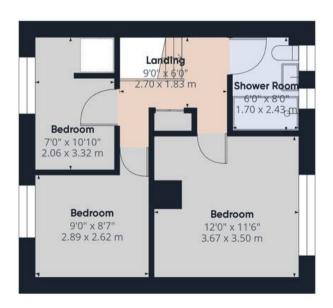

This property is offered with no onward chain and provides accommodation comprising an entrance hall with understairs storage cupboard, lounge having a gas fire, dining room with walk-in utilities cupboard and being open-plan to the kitchen having a range of white-fronted base and wall cabinets and a gas boiler. The conservatory is to the rear having a solid roof and access to the rear garden. To the first floor are three bedrooms and a shower room.

## Approximate total area<sup>to</sup>

959.39 ft<sup>2</sup> 89.13 m<sup>2</sup>

(1) Excluding balconies and terraces

While every attempt has been made to ensure accuracy, all measurements are approximate, not to scale. This floor plan is for illustrative purposes only.