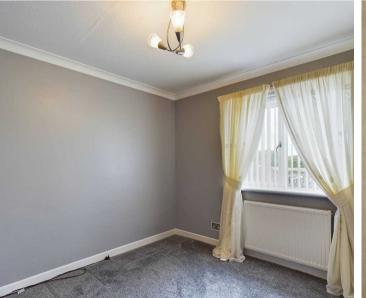

This property is offered with no onward chain and provides accommodation comprising an entrance hall with understairs storage cupboard, lounge having a gas fire, dining room with walk-in utilities cupboard and being open-plan to the kitchen having a range of white-fronted base and wall cabinets and a gas boiler. The conservatory is to the rear having a solid roof and access to the rear garden. To the first floor are three bedrooms and a shower room.