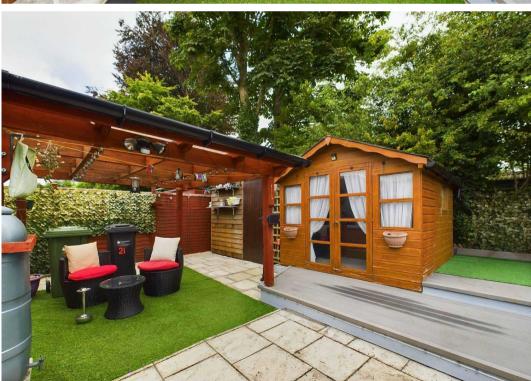

## 21 The Meads

Hildersley, Ross-on-Wye

Outside, to the front of the property is a gravelled garden with flower beds and off road parking. Side access leads to the rear garden, being a pleasant space with gazebo, garden shed and decked seating area with summerhouse having glazed double doors to the front and a built-in bar. The garden is enclosed by fenced boundaries.