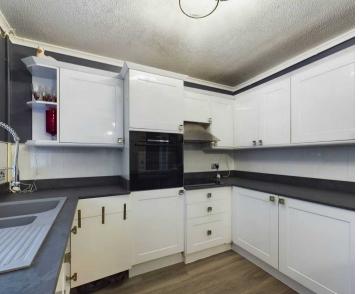

This property is offered with no onward chain and provides accommodation comprising an entrance hall with understairs storage cupboard, lounge having a gas fire, dining room with walk-in utilities cupboard and being open-plan to the kitchen having a range of white-fronted base and wall cabinets and a gas boiler. The conservatory is to the rear having a solid roof and access to the rear garden. To the first floor are three bedrooms and a shower room.