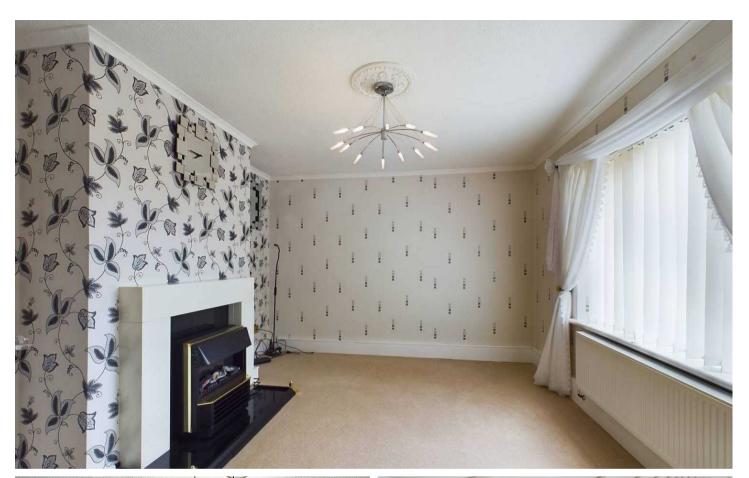

This property is offered with no onward chain and provides accommodation comprising an entrance hall with understairs storage cupboard, lounge having a gas fire, dining room with walk-in utilities cupboard and being open-plan to the kitchen having a range of white-fronted base and wall cabinets and a gas boiler. The conservatory is to the rear having a solid roof and access to the rear garden. To the first floor are three bedrooms and a shower room.