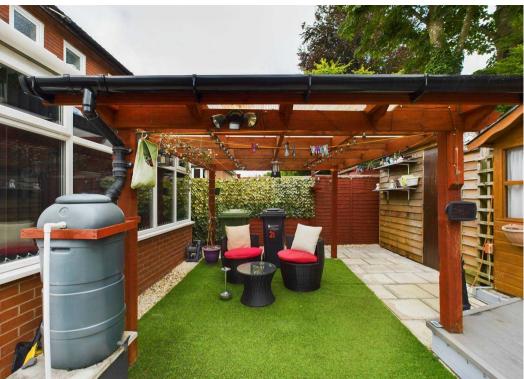

## 21 The Meads

Hildersley, Ross-on-Wye

Outside, to the front of the property is a gravelled garden with flower beds and off road parking. Side access leads to the rear garden, being a pleasant space with gazebo, garden shed and decked seating area with summerhouse having glazed double doors to the front and a built-in bar. The garden is enclosed by fenced boundaries.