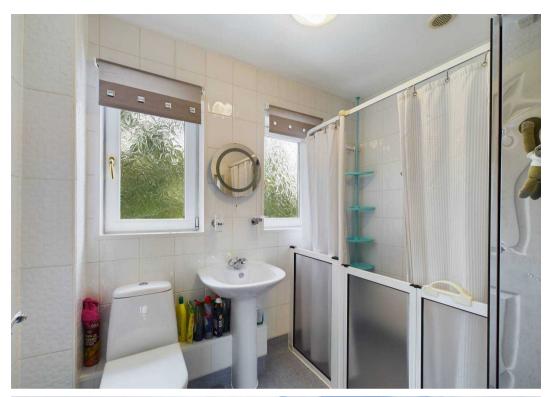

This property is offered with no onward chain and provides accommodation comprising an entrance hall with understairs storage cupboard, lounge having a gas fire, dining room with walk-in utilities cupboard and being open-plan to the kitchen having a range of white-fronted base and wall cabinets and a gas boiler. The conservatory is to the rear having a solid roof and access to the rear garden. To the first floor are three bedrooms and a shower room.