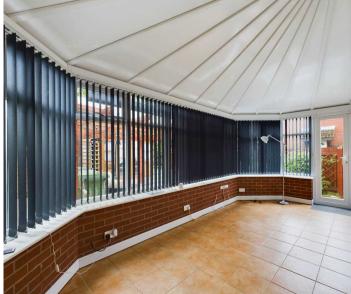

This property is offered with no onward chain and provides accommodation comprising an entrance hall with understairs storage cupboard, lounge having a gas fire, dining room with walk-in utilities cupboard and being open-plan to the kitchen having a range of white-fronted base and wall cabinets and a gas boiler. The conservatory is to the rear having a solid roof and access to the rear garden. To the first floor are three bedrooms and a shower room.