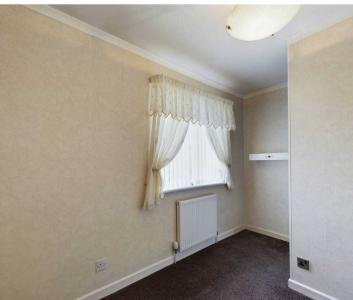

This property is offered with no onward chain and provides accommodation comprising an entrance hall with understairs storage cupboard, lounge having a gas fire, dining room with walk-in utilities cupboard and being open-plan to the kitchen having a range of white-fronted base and wall cabinets and a gas boiler. The conservatory is to the rear having a solid roof and access to the rear garden. To the first floor are three bedrooms and a shower room.