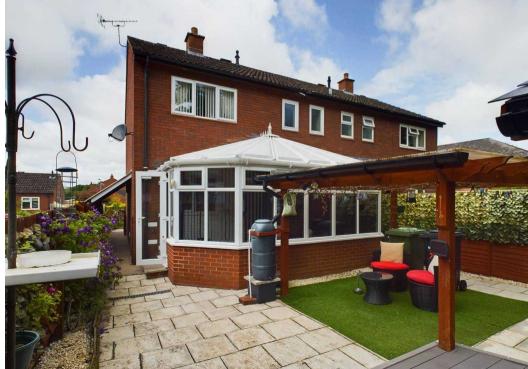

## 21 The Meads

Hildersley, Ross-on-Wye

- Semi-Detached Property
- Cul-de-Sac Position
- Three Bedrooms
- Three Reception Rooms
- Front and Rear Gardens
- Summerhouse with Bar
- Off Road Parking

A smartly presented, three bedroom semi-detached property situated in a pleasant cul-de-sac position having enclosed gardens, off road parking and a gas central heating system.

## 21 The Meads

Hildersley, Ross-on-Wye

Outside, to the front of the property is a gravelled garden with flower beds and off road parking. Side access leads to the rear garden, being a pleasant space with gazebo, garden shed and decked seating area with summerhouse having glazed double doors to the front and a built-in bar. The garden is enclosed by fenced boundaries.