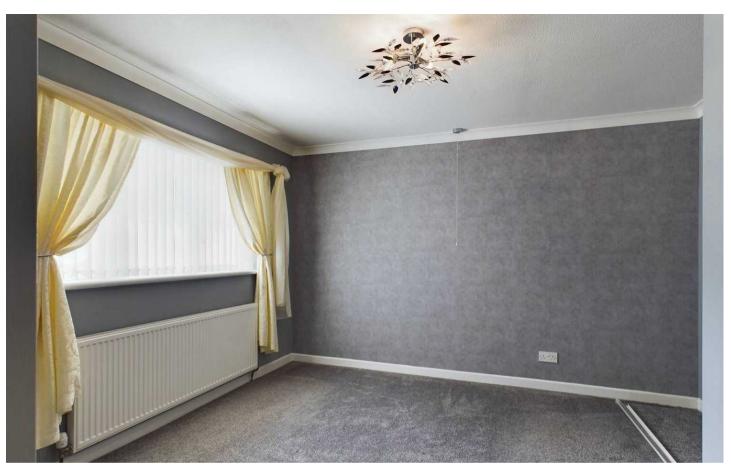

This property is offered with no onward chain and provides accommodation comprising an entrance hall with understairs storage cupboard, lounge having a gas fire, dining room with walk-in utilities cupboard and being open-plan to the kitchen having a range of white-fronted base and wall cabinets and a gas boiler. The conservatory is to the rear having a solid roof and access to the rear garden. To the first floor are three bedrooms and a shower room.