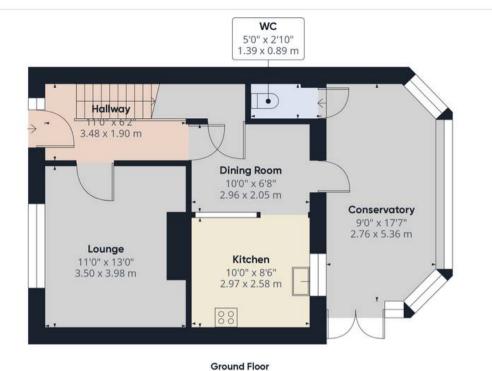

This property is offered with no onward chain and provides accommodation comprising an entrance hall with understairs storage cupboard, lounge having a gas fire, dining room with walk-in utilities cupboard and being open-plan to the kitchen having a range of white-fronted base and wall cabinets and a gas boiler. The conservatory is to the rear having a solid roof and access to the rear garden. To the first floor are three bedrooms and a shower room.

## Approximate total area<sup>to</sup>

959.39 ft<sup>2</sup> 89.13 m<sup>2</sup>

(1) Excluding balconies and terraces

While every attempt has been made to ensure accuracy, all measurements are approximate, not to scale. This floor plan is for illustrative purposes only.