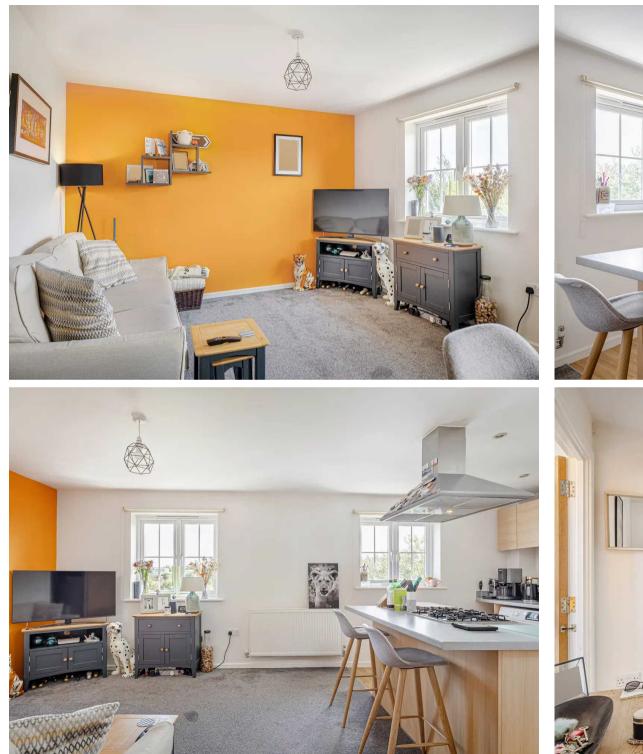

### **Key Features:**

- **Two Double Bedrooms:** Both bedrooms are spacious, providing plenty of room for relaxation and storage. The neutral décor enhances the light and airy feel of each room.
- Modern Open Plan Living/Kitchen/Dining Room: The heart of this home is the spacious open-plan living area. The modern kitchen features sleek fittings and integrated appliances, seamlessly merging into the dining and living spaces, perfect for entertaining or unwinding.
- **Rooftop Views:** Enjoy stunning rooftop views from the comfort of your home, adding a unique charm to this lovely property.
- Allocated Parking Space: Benefit from the convenience of a dedicated parking space, ensuring a hassle-free parking experience.
- **Prime Location:** Just a short 0.8-mile walk into the vibrant centre of Saffron Walden, providing easy access to various shops, cafes, and local amenities.
- **Perfect First-Time Home:** With its modern features and prime location, this property is an excellent choice for those taking their first step onto the property ladder.
- Investment Opportunity: Ideal for investors, with a potential rental income of £1,100 per month, offering a promising return on investment.
- **Bathroom with Separate Bath and Shower Cubicle:** The well-appointed bathroom includes both a bath and a shower cubicle, providing flexibility and convenience for your daily routine.