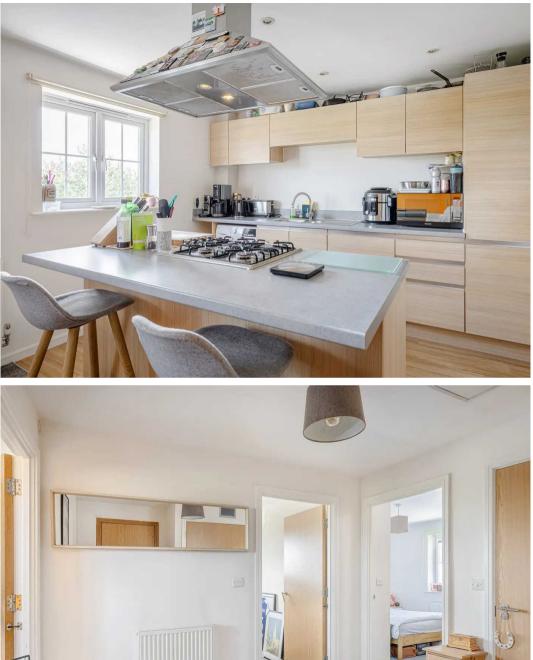

### **Key Features:**

- **Two Double Bedrooms:** Both bedrooms are spacious, providing plenty of room for relaxation and storage. The neutral décor enhances the light and airy feel of each room.
- Modern Open Plan Living/Kitchen/Dining Room: The heart of this home is the spacious open-plan living area. The modern kitchen features sleek fittings and integrated appliances, seamlessly merging into the dining and living spaces, perfect for entertaining or unwinding.
- **Rooftop Views:** Enjoy stunning rooftop views from the comfort of your home, adding a unique charm to this lovely property.
- Allocated Parking Space: Benefit from the convenience of a dedicated parking space, ensuring a hassle-free parking experience.
- **Prime Location:** Just a short 0.8-mile walk into the vibrant centre of Saffron Walden, providing easy access to various shops, cafes, and local amenities.
- **Perfect First-Time Home:** With its modern features and prime location, this property is an excellent choice for those taking their first step onto the property ladder.
- Investment Opportunity: Ideal for investors, with a potential rental income of £1,100 per month, offering a promising return on investment.
- **Bathroom with Separate Bath and Shower Cubicle:** The well-appointed bathroom includes both a bath and a shower cubicle, providing flexibility and convenience for your daily routine.