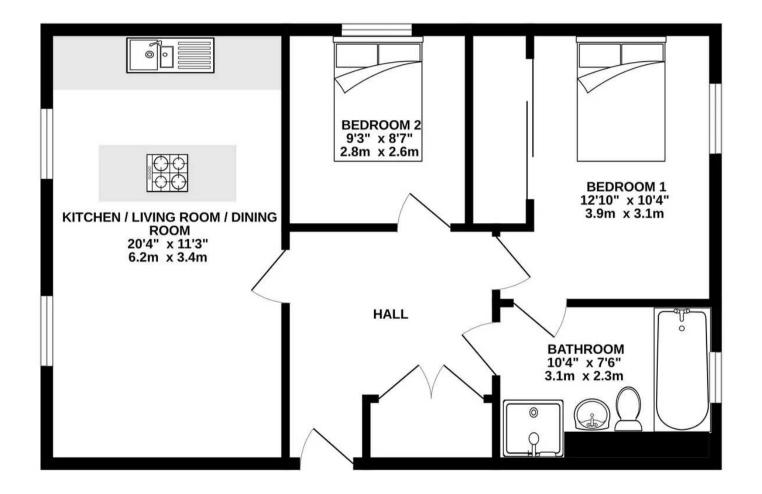

## SECOND FLOOR 646 sq.ft. (60.0 sq.m.) approx.

TOTAL FLOOR AREA : 646 sq.ft. (60.0 sq.m.) approx.

Whilst every attempt has been made to ensure the accuracy of the floorplan contained here, measurements of doors, windows, rooms and any other items are approximate and no responsibility is taken for any error, omission or mis-statement. This plan is for illustative purposes only and should be used as such by any prospective purchaser. The services, systems and appliances shown have not been tested and no guarantee as to their operability or efficiency can be given. Made with Metropix @2024