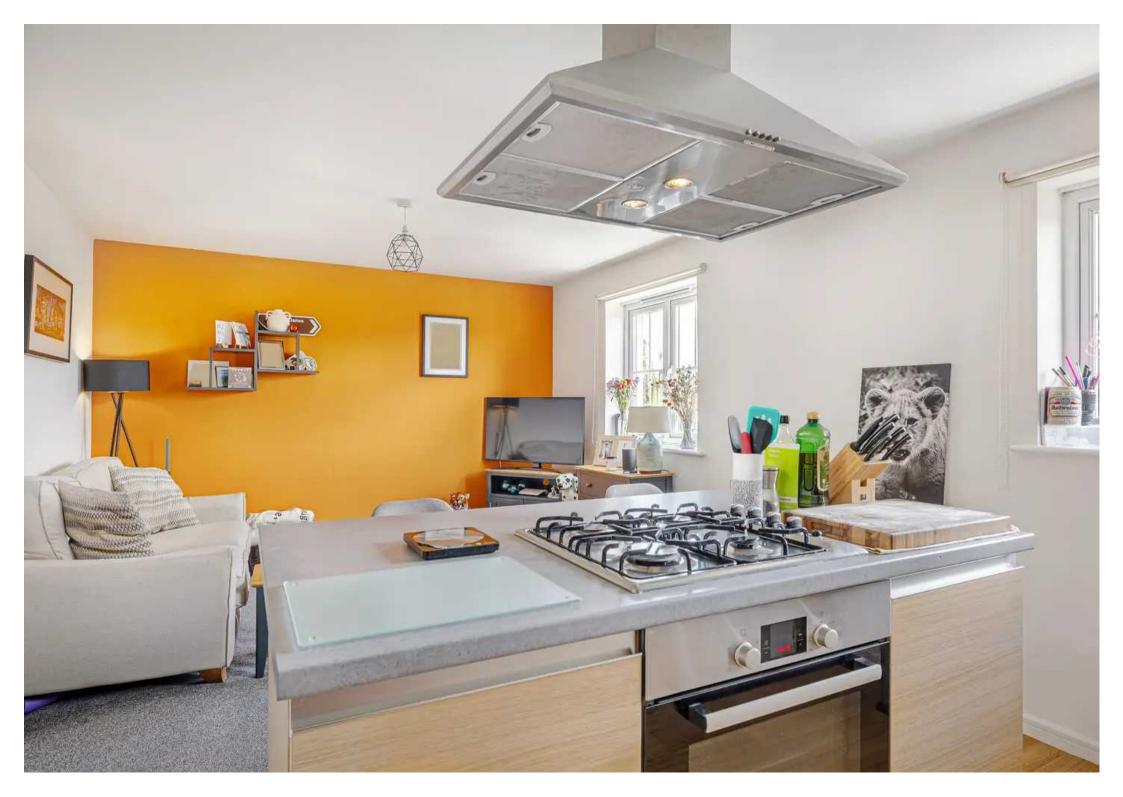

### **Key Features:**

- **Two Double Bedrooms:** Both bedrooms are spacious, providing plenty of room for relaxation and storage. The neutral décor enhances the light and airy feel of each room.
- Modern Open Plan Living/Kitchen/Dining Room: The heart of this home is the spacious open-plan living area. The modern kitchen features sleek fittings and integrated appliances, seamlessly merging into the dining and living spaces, perfect for entertaining or unwinding.
- **Rooftop Views:** Enjoy stunning rooftop views from the comfort of your home, adding a unique charm to this lovely property.
- Allocated Parking Space: Benefit from the convenience of a dedicated parking space, ensuring a hassle-free parking experience.
- **Prime Location:** Just a short 0.8-mile walk into the vibrant centre of Saffron Walden, providing easy access to various shops, cafes, and local amenities.
- **Perfect First-Time Home:** With its modern features and prime location, this property is an excellent choice for those taking their first step onto the property ladder.
- Investment Opportunity: Ideal for investors, with a potential rental income of £1,100 per month, offering a promising return on investment.
- **Bathroom with Separate Bath and Shower Cubicle:** The well-appointed bathroom includes both a bath and a shower cubicle, providing flexibility and convenience for your daily routine.