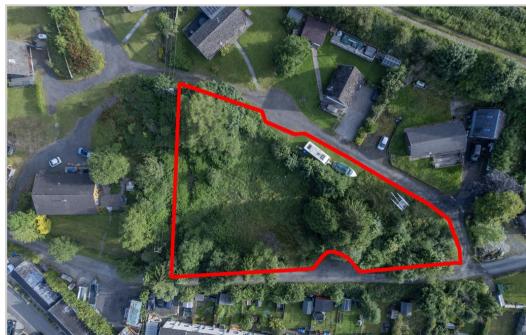

The site is conveniently located set back from the main road, offering a good degree of privacy and extends to approx. ¼ of an acre. Permission has been granted for the erection of 3 attractive 1.5 storey lodges with parking. Interested parties are welcome to visit the site.