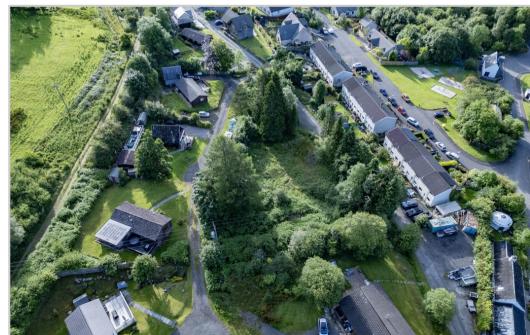

The site is conveniently located set back from the main road, offering a good degree of privacy and extends to approx. ¼ of an acre. Permission has been granted for the erection of 3 attractive 1.5 storey lodges with parking. Interested parties are welcome to visit the site.