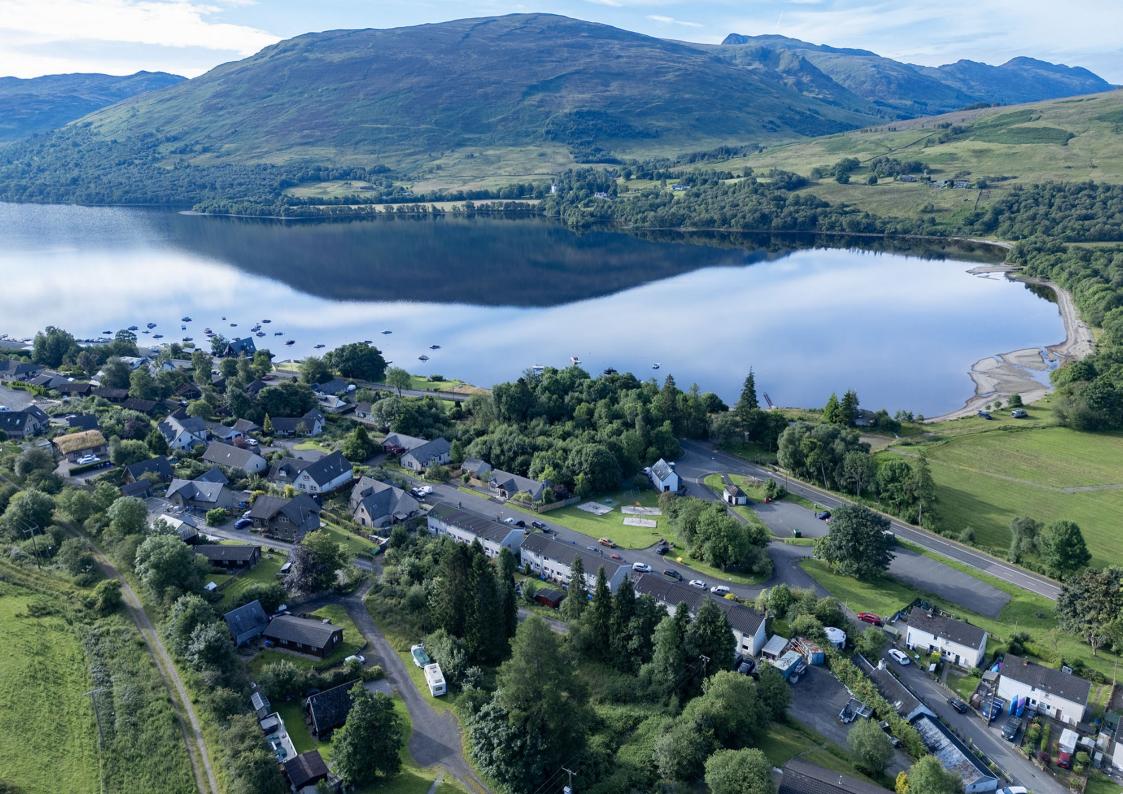

## LODGE PLOT, VORLICH ROAD, LOCHEARNHEAD, FK19 8PT

Irving Geddes are delighted to offer for sale this development site with planning for three timber chalets and parking (holiday use only), located within the picturesque village of Lochearnhead, set at the western end of Loch Earn. Set amidst an area of striking natural beauty, within the Loch Lomond & Trossachs National Park, Lochearnhead is a popular destination for water-sport enthusiasts, mountain bikers and climbers. Ideally located with excellent road links to Crieff (18mls), Stirling (28 mls), Glasgow (55 mls) & Edinburgh (65 mls).

The site is conveniently located set back from the main road, offering a good degree of privacy and extends to approx. ¼ of an acre. Permission has been granted for the erection of 3 attractive 1.5 storey lodges with parking. Interested parties are welcome to visit the site.