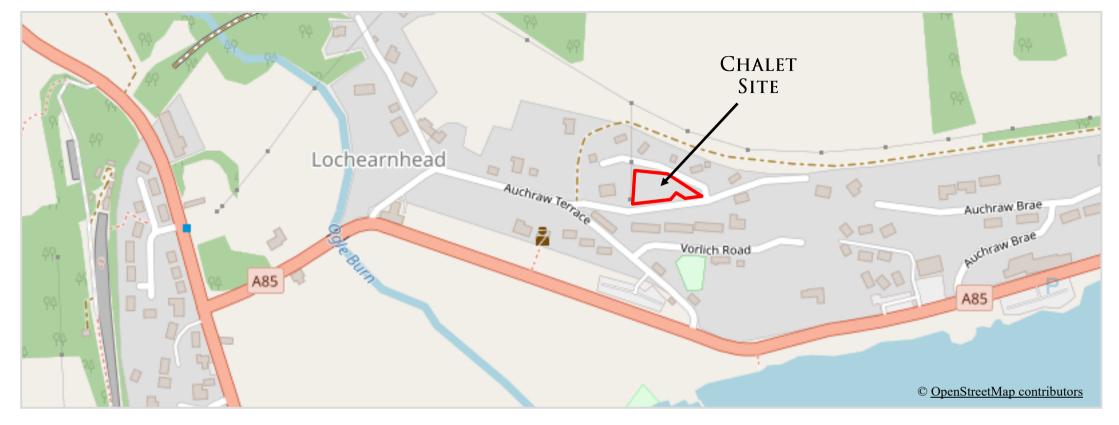

## LODGE PLOT, VORLICH ROAD, LOCHEARNHEAD, FK19 8PT

Irving Geddes are delighted to offer for sale this development site with planning for three timber chalets and parking (holiday use only), located within the picturesque village of Lochearnhead, set at the western end of Loch Earn. Set amidst an area of striking natural beauty, within the Loch Lomond & Trossachs National Park, Lochearnhead is a popular destination for water-sport enthusiasts, mountain bikers and climbers. Ideally located with excellent road links to Crieff (18mls), Stirling (28 mls), Glasgow (55 mls) & Edinburgh (65 mls).

The site is conveniently located set back from the main road, offering a good degree of privacy and extends to approx. ¼ of an acre. Permission has been granted for the erection of 3 attractive 1.5 storey lodges with parking. Interested parties are welcome to visit the site.