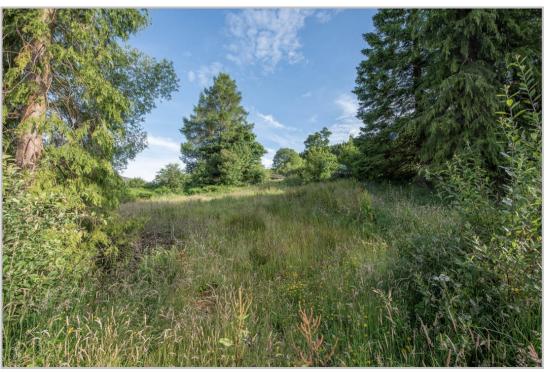

## LODGE PLOT, VORLICH ROAD, LOCHEARNHEAD, FK19 8PT

Irving Geddes are delighted to offer for sale this development site with planning for three timber chalets and parking (holiday use only), located within the picturesque village of Lochearnhead, set at the western end of Loch Earn. Set amidst an area of striking natural beauty, within the Loch Lomond & Trossachs National Park, Lochearnhead is a popular destination for water-sport enthusiasts, mountain bikers and climbers. Ideally located with excellent road links to Crieff (18mls), Stirling (28 mls), Glasgow (55 mls) & Edinburgh (65 mls).

The site is conveniently located set back from the main road, offering a good degree of privacy and extends to approx. ¼ of an acre. Permission has been granted for the erection of 3 attractive 1.5 storey lodges with parking. Interested parties are welcome to visit the site.