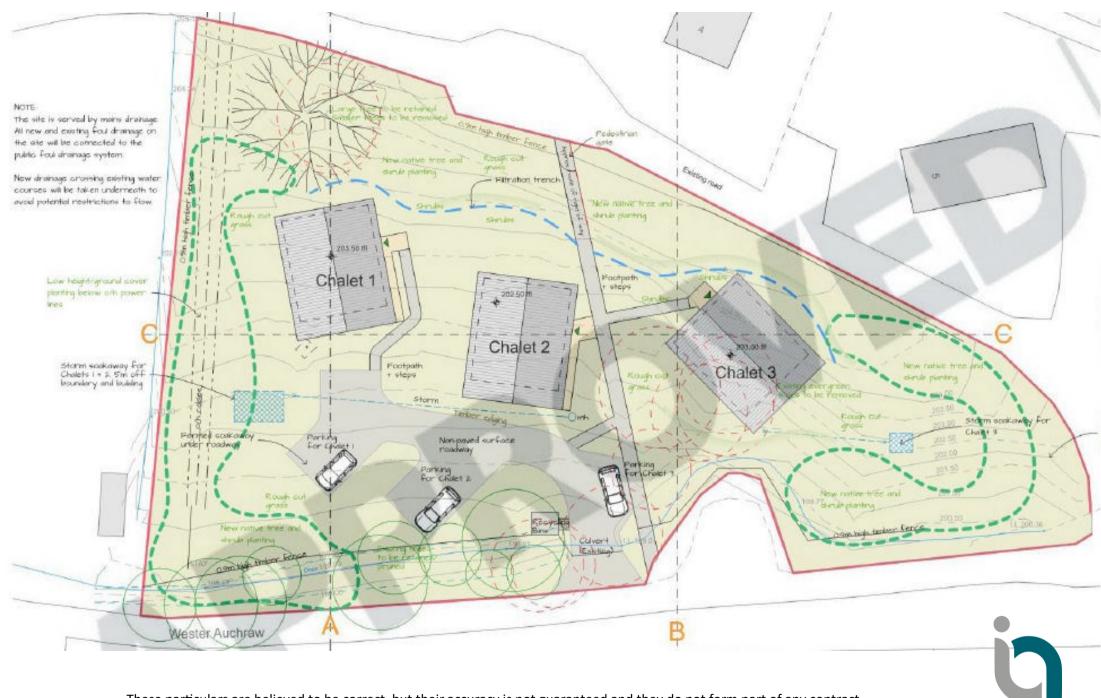

The site is conveniently located set back from the main road, offering a good degree of privacy and extends to approx. ¼ of an acre. Permission has been granted for the erection of 3 attractive 1.5 storey lodges with parking. Interested parties are welcome to visit the site.

Full details of planning documentation can be viewed here:

https://eplanning.lochlomond-trossachs.org/OnlinePlanning/applicationDetails.do?activeTab=documents&keyVal=RQDCXFSII3A00

North Elevation

First Floor Plan