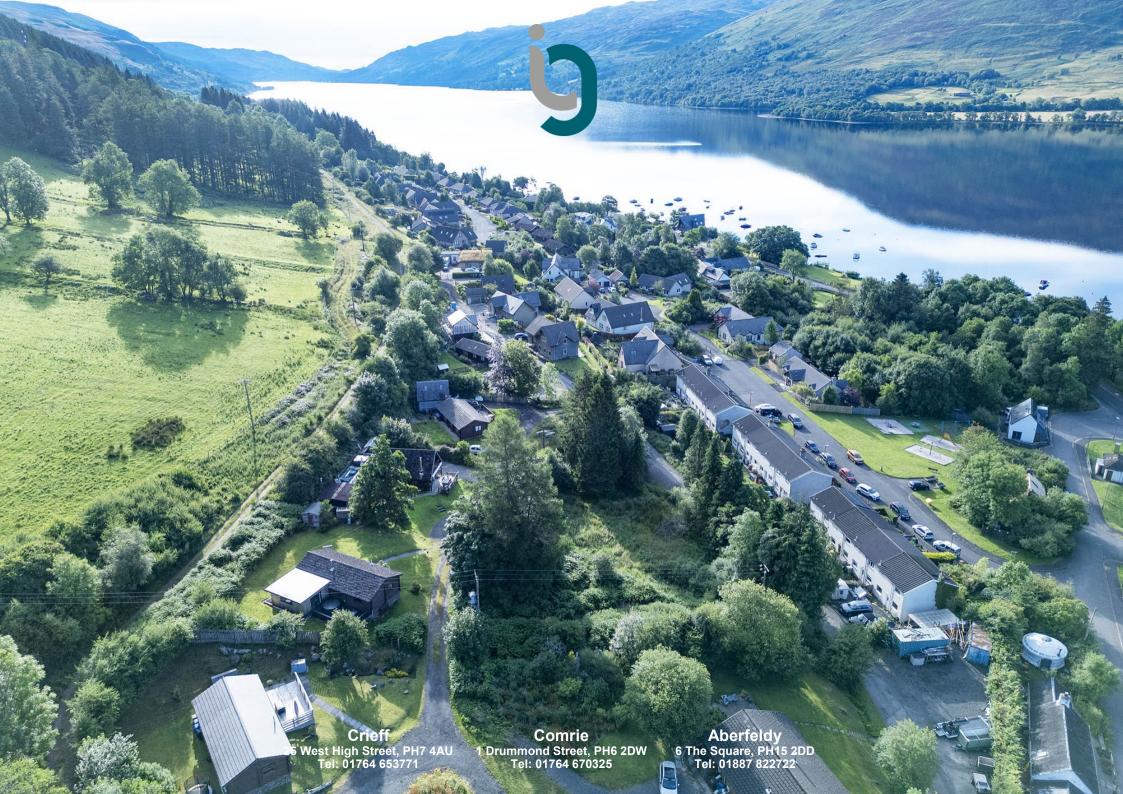

## LODGE PLOT, VORLICH ROAD, LOCHEARNHEAD, FK19 8PT

Irving Geddes are delighted to offer for sale this development site with planning for three timber chalets and parking (holiday use only), located within the picturesque village of Lochearnhead, set at the western end of Loch Earn. Set amidst an area of striking natural beauty, within the Loch Lomond & Trossachs National Park, Lochearnhead is a popular destination for water-sport enthusiasts, mountain bikers and climbers. Ideally located with excellent road links to Crieff (18mls), Stirling (28 mls), Glasgow (55 mls) & Edinburgh (65 mls).