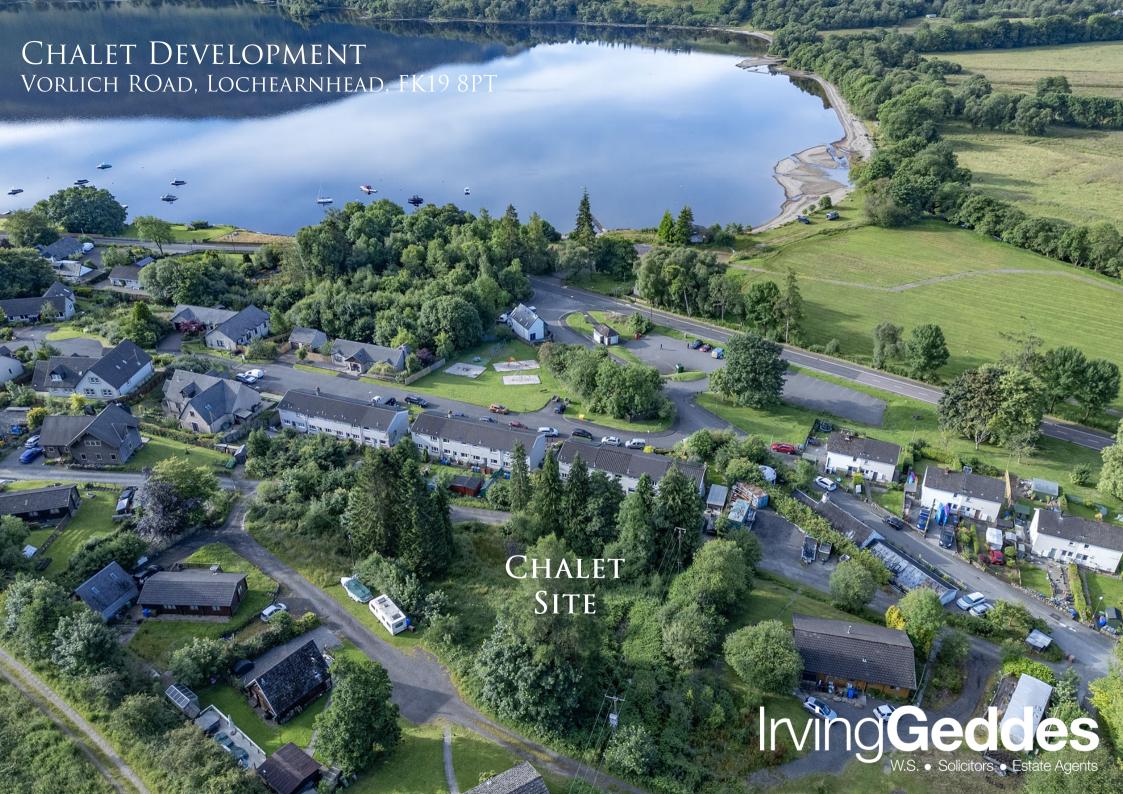

## LODGE PLOT, VORLICH ROAD, LOCHEARNHEAD, FK19 8PT

Irving Geddes are delighted to offer for sale this development site with planning for three timber chalets and parking (holiday use only), located within the picturesque village of Lochearnhead, set at the western end of Loch Earn. Set amidst an area of striking natural beauty, within the Loch Lomond & Trossachs National Park, Lochearnhead is a popular destination for water-sport enthusiasts, mountain bikers and climbers. Ideally located with excellent road links to Crieff (18mls), Stirling (28 mls), Glasgow (55 mls) & Edinburgh (65 mls).

The site is conveniently located set back from the main road, offering a good degree of privacy and extends to approx. ¼ of an acre. Permission has been granted for the erection of 3 attractive 1.5 storey lodges with parking. Interested parties are welcome to visit the site.