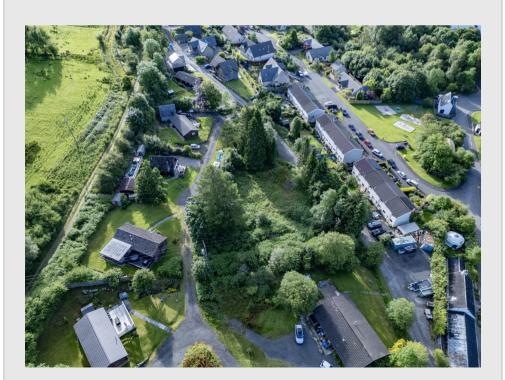

The site is conveniently located set back from the main road, offering a good degree of privacy and extends to approx. ¼ of an acre. Permission has been granted for the erection of 3 attractive 1.5 storey lodges with parking. Interested parties are welcome to visit the site.