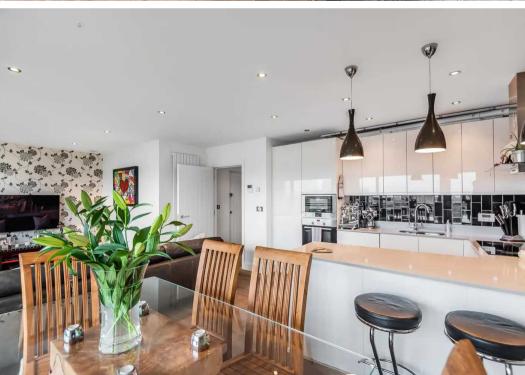

Council Tax band: F

Tenure: Share of Freehold

**EPC Energy Efficiency Rating: B** 

**EPC Environmental Impact Rating: B** 

- Development built in 2011
- Private lift access to the sixth floor
- Full width south facing terrace with panoramic views
- Stunning living space with fully fitted and equipped kitchen
- Two double bedrooms including bespoke fitted wardrobes
- Main bedroom with shower room
- Both bedrooms with views of the City skyline and The Shard
- EWS compliant and EWS1 form available.
- Share of Freehold