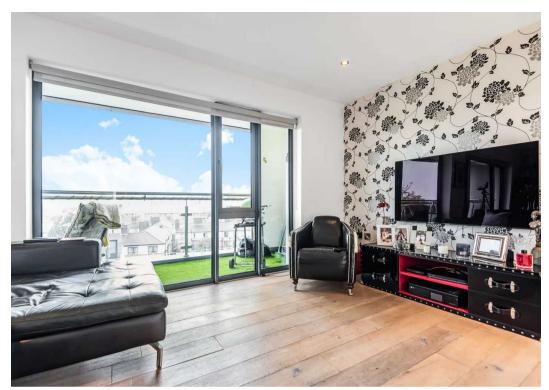

## Calico House, London

A stunning sixth floor penthouse with a luxurious interior and exceptional living space, with full width terrace featuring uninterrupted views to the south and of the London Eye to the west.

Council Tax band: F

Tenure: Share of Freehold

**EPC Energy Efficiency Rating: B** 

**EPC Environmental Impact Rating: B** 

- Development built in 2011
- Private lift access to the sixth floor
- Full width south facing terrace with panoramic views
- Stunning living space with fully fitted and equipped kitchen
- Two double bedrooms including bespoke fitted wardrobes
- Main bedroom with shower room
- Both bedrooms with views of the City skyline and The Shard
- EWS compliant and EWS1 form available.
- Share of Freehold