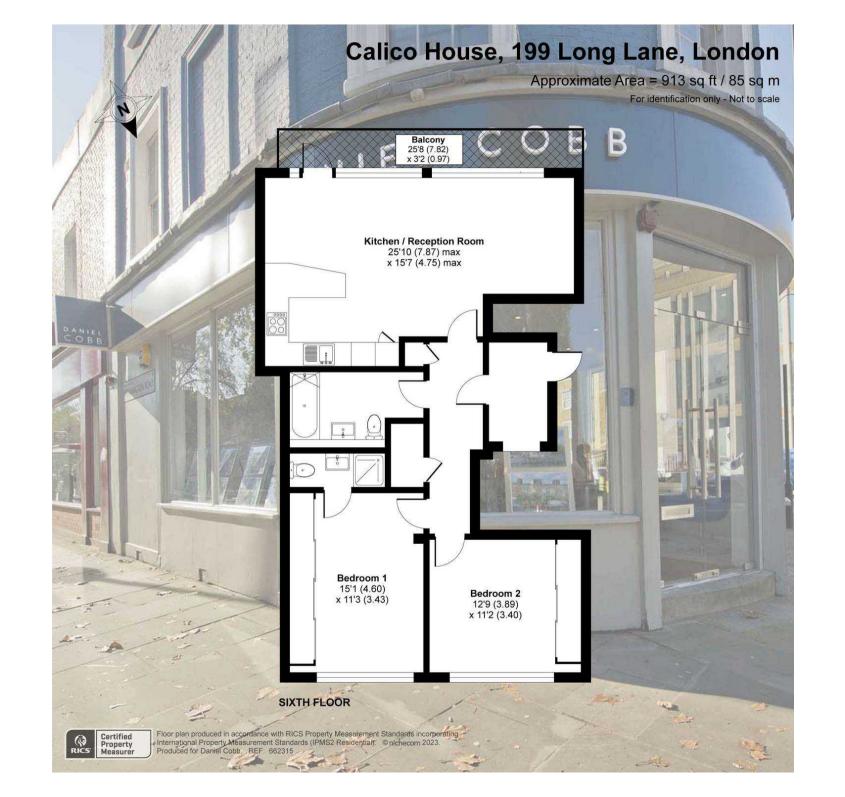

Council Tax band: F

Tenure: Share of Freehold

**EPC Energy Efficiency Rating: B** 

**EPC Environmental Impact Rating: B** 

- Development built in 2011
- Private lift access to the sixth floor
- Full width south facing terrace with panoramic views
- Stunning living space with fully fitted and equipped kitchen
- Two double bedrooms including bespoke fitted wardrobes
- Main bedroom with shower room
- Both bedrooms with views of the City skyline and The Shard
- EWS compliant and EWS1 form available.
- Share of Freehold