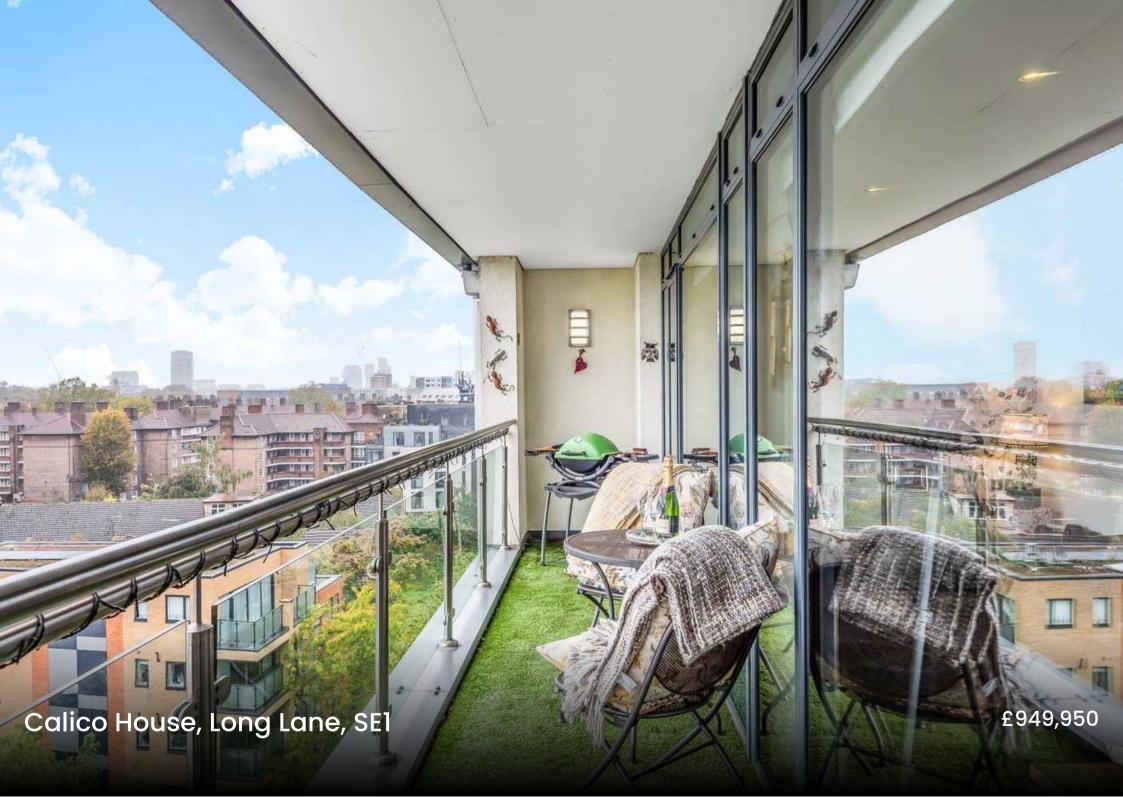

## Calico House, London

A stunning sixth floor penthouse with a luxurious interior and exceptional living space, with full width terrace featuring uninterrupted views to the south and of the London Eye to the west.

Council Tax band: F

Tenure: Share of Freehold

**EPC Energy Efficiency Rating: B** 

**EPC Environmental Impact Rating: B** 

- Development built in 2011
- Private lift access to the sixth floor
- Full width south facing terrace with panoramic views
- Stunning living space with fully fitted and equipped kitchen
- Two double bedrooms including bespoke fitted wardrobes
- Main bedroom with shower room
- Both bedrooms with views of the City skyline and The Shard
- EWS compliant and EWS1 form available.
- Share of Freehold