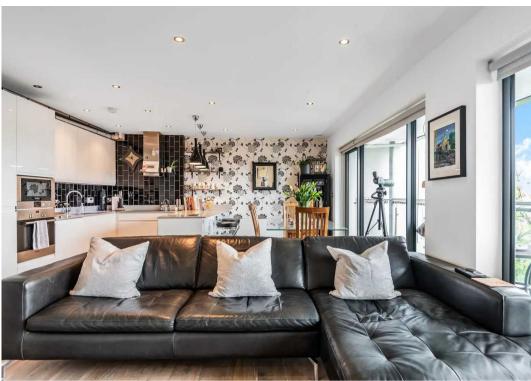

## Calico House, London

A stunning sixth floor penthouse with a luxurious interior and exceptional living space, with full width terrace featuring uninterrupted views to the south and of the London Eye to the west.

Council Tax band: F

Tenure: Share of Freehold

**EPC Energy Efficiency Rating: B** 

**EPC Environmental Impact Rating: B** 

- Development built in 2011
- Private lift access to the sixth floor
- Full width south facing terrace with panoramic views
- Stunning living space with fully fitted and equipped kitchen
- Two double bedrooms including bespoke fitted wardrobes
- Main bedroom with shower room
- Both bedrooms with views of the City skyline and The Shard
- EWS compliant and EWS1 form available.
- Share of Freehold