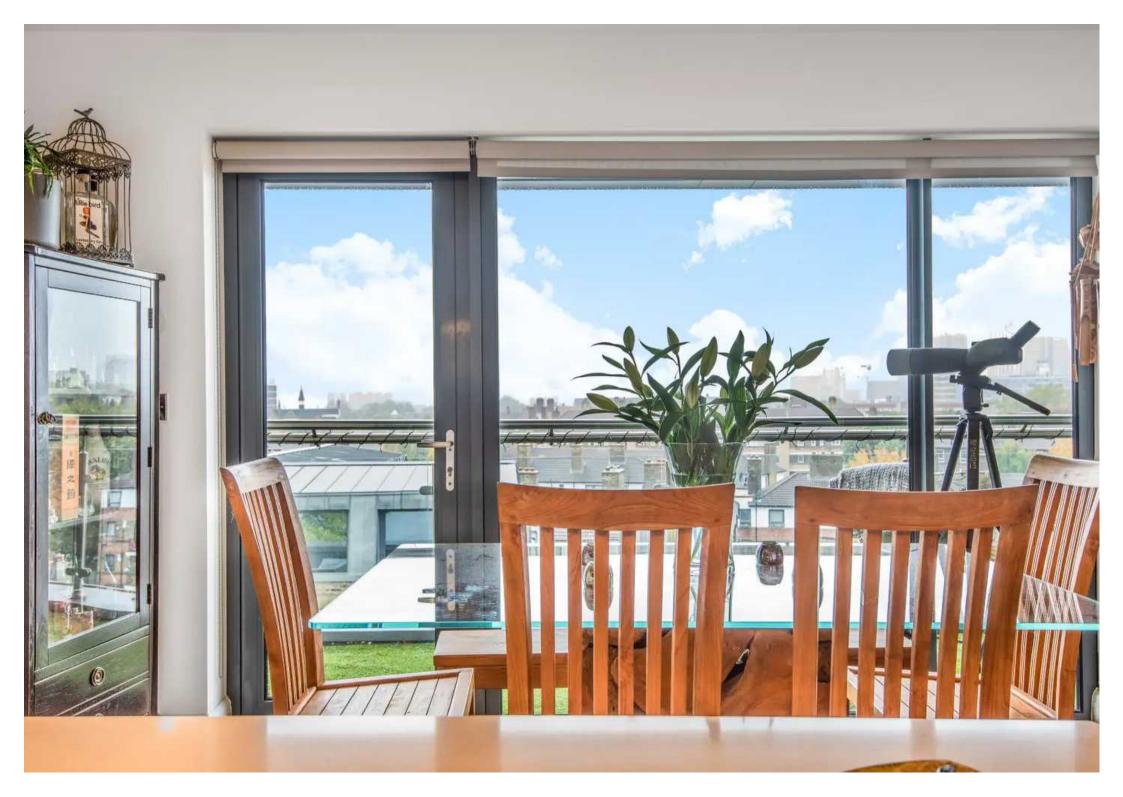

## Calico House, London

A stunning sixth floor penthouse with a luxurious interior and exceptional living space, with full width terrace featuring uninterrupted views to the south and of the London Eye to the west.

Council Tax band: F

Tenure: Share of Freehold

**EPC Energy Efficiency Rating: B** 

**EPC Environmental Impact Rating: B** 

- Development built in 2011
- Private lift access to the sixth floor
- Full width south facing terrace with panoramic views
- Stunning living space with fully fitted and equipped kitchen
- Two double bedrooms including bespoke fitted wardrobes
- Main bedroom with shower room
- Both bedrooms with views of the City skyline and The Shard
- EWS compliant and EWS1 form available.
- Share of Freehold