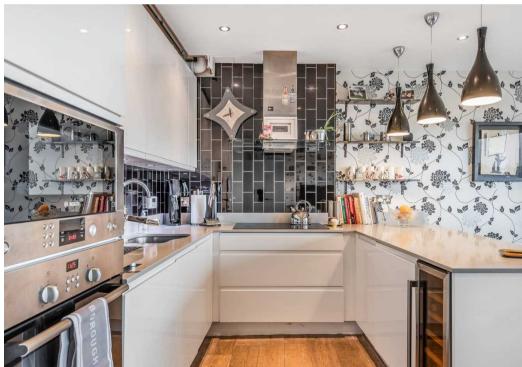

Council Tax band: F

Tenure: Share of Freehold

**EPC Energy Efficiency Rating: B** 

**EPC Environmental Impact Rating: B** 

- Development built in 2011
- Private lift access to the sixth floor
- Full width south facing terrace with panoramic views
- Stunning living space with fully fitted and equipped kitchen
- Two double bedrooms including bespoke fitted wardrobes
- Main bedroom with shower room
- Both bedrooms with views of the City skyline and The Shard
- EWS compliant and EWS1 form available.
- Share of Freehold