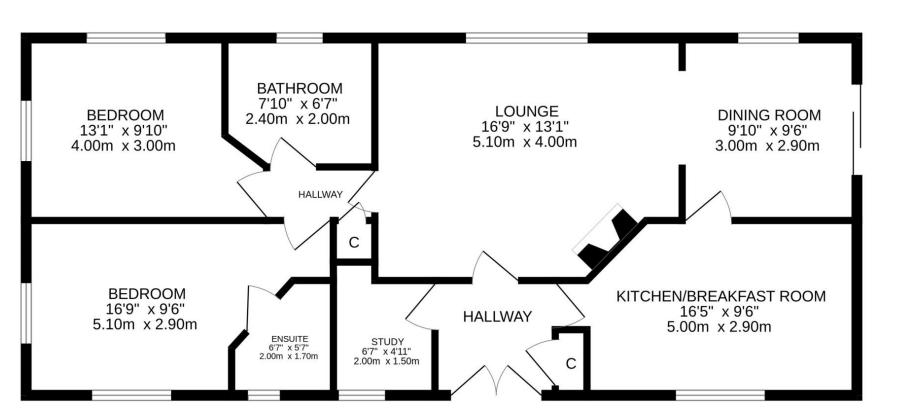

## 10 Park Village, Crieff, PH7 4JN

Irving Geddes are delighted to offer for sale this spacious two double bedroom park home enjoying an elevated position within a popular development, adjacent to parkland and the sought after Turretbank area of Crieff. The layout comprises; ENTRANCE HALL, LOUNGE, DINING ROOM, Breakfasting KITCHEN, TWO DOUBLE BEDROOMS (MASTER with EN-SUITE SHOWER), small STUDY & BATHROOM. The property is warmed by mains gas central heating and is double-glazed throughout.