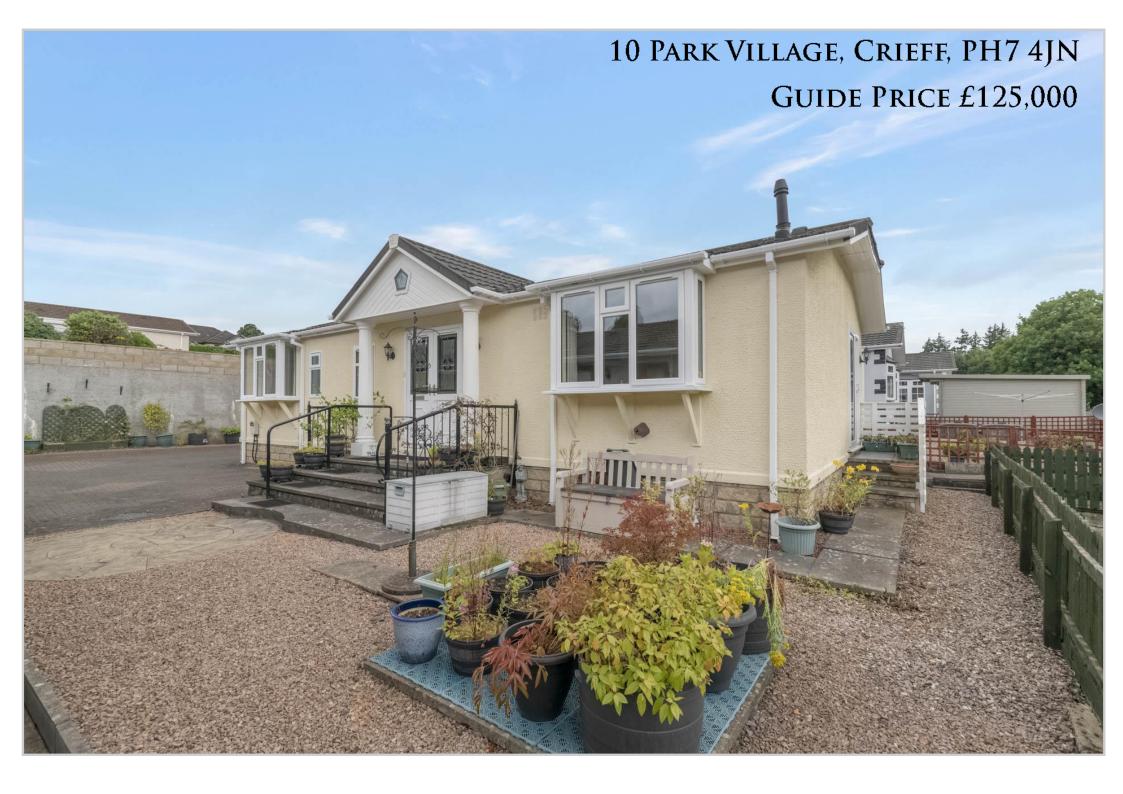

## 10 Park Village, Crieff, PH7 4JN

Irving Geddes are delighted to offer for sale this spacious two double bedroom park home enjoying an elevated position within a popular development, adjacent to parkland and the sought after Turretbank area of Crieff. The layout comprises; ENTRANCE HALL, LOUNGE, DINING ROOM, Breakfasting KITCHEN, TWO DOUBLE BEDROOMS (MASTER with EN-SUITE SHOWER), small STUDY & BATHROOM. The property is warmed by mains gas central heating and is double-glazed throughout.

Externally there is private parking for two vehicles and areas of garden ground to the front and side of the property. Aimed at those 50 & over, the park is located on the western edge of the ever popular market town of Crieff, enjoying a quiet situation yet within easy reach of the town centre. Site fees (currently £214 pcm) cover ground rent, site warden, general maintenance and lighting of common areas.