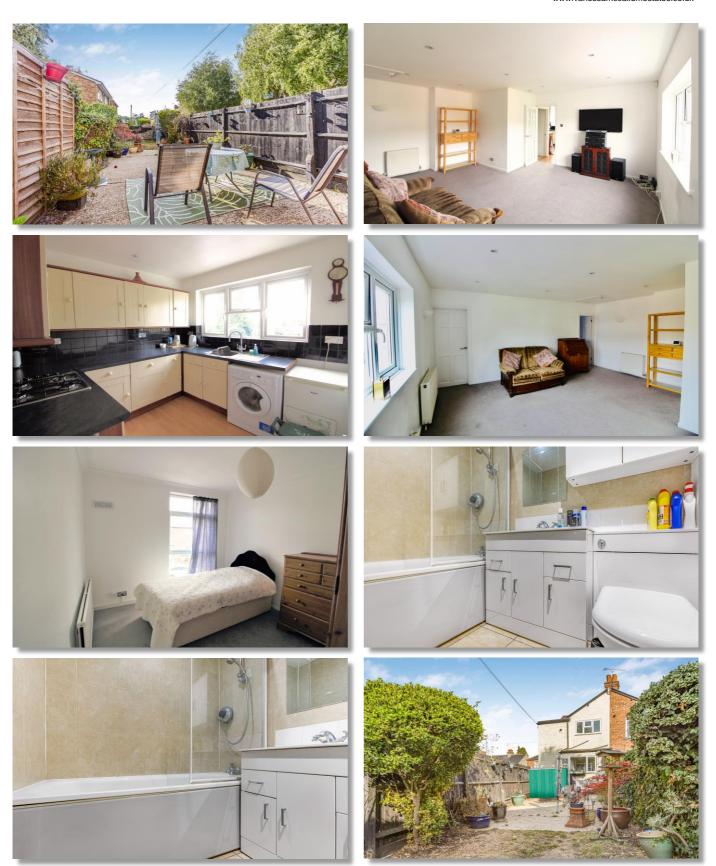

## ACCOMMODATION

Entrance Hallway Kitchen Lounge/Dining Room Bathroom 2 Bedrooms 55ft West facing shared rear garden