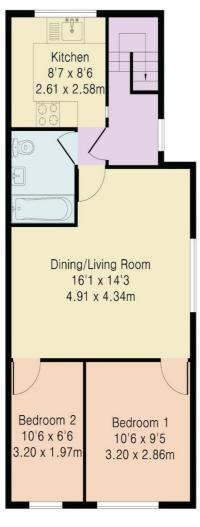

## ACCOMMODATION

Entrance Hallway Kitchen Lounge/Dining Room Bathroom 2 Bedrooms 55ft West facing shared rear garden

Approximate Gross Internal Area 553 sq ft - 51 sq m

First Floor

Although Pink Plan Itd ensures the highest level of accuracy, measurements of doors, windows and rooms are approximate and no responsibility is taken for error, omission or misstatement. These plans are for representation purposes only as defined by RICS code of measuring practise. No guarantee is given on total square footage of the property within this plan. The figure icon is for initial guidance only and should not be relied on as a basis of valuation.