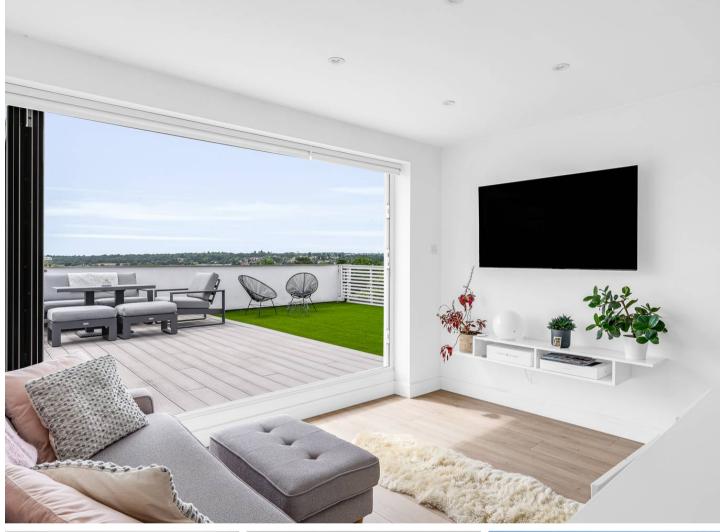

# Kitchen/Living Room

15' 10" x 12' 9" (4.83m x 3.88m)

# **Living Room**

With bi fold doors opening onto the generous roof terrace with far reaching views over Ware, wood effect flooring.