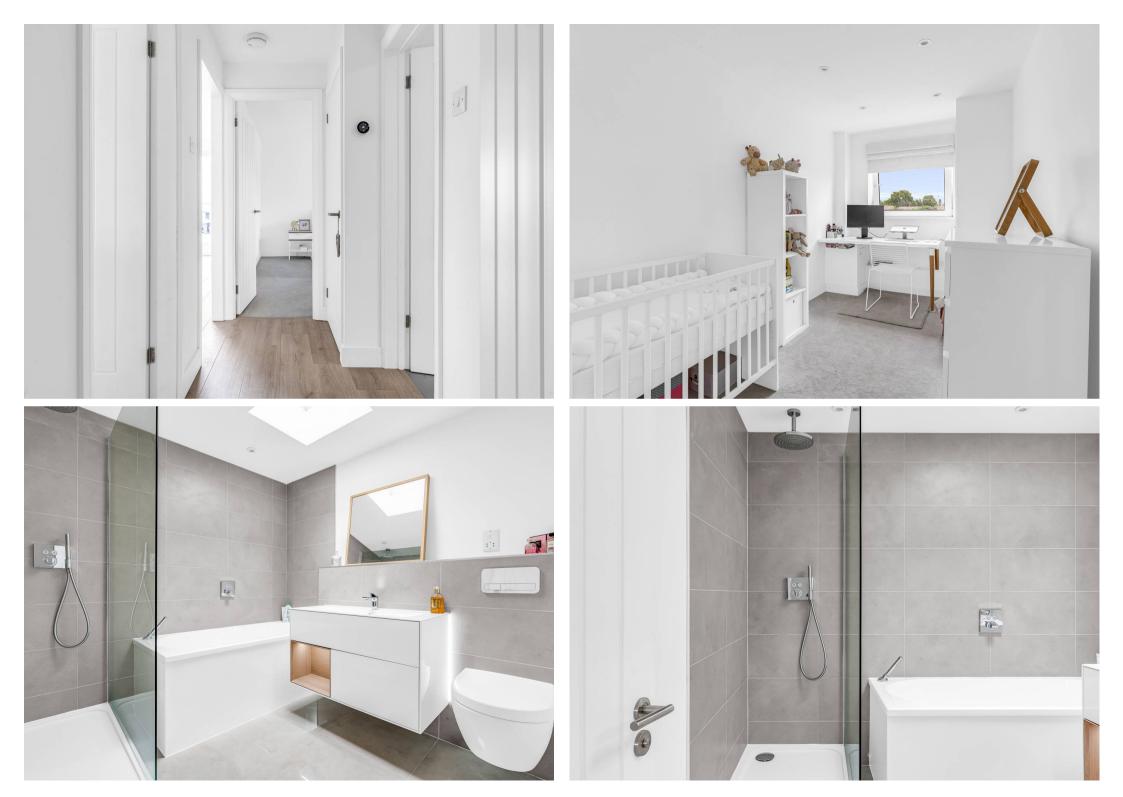

#### **Entrance Hall**

With vertical radiator, built in storage cupboard, wood effect flooring, doors to:

#### Kitchen

With double glazed window to side aspect. Fitted with a range of wall and base storage units with Quartz work surfaces over incorporating a sink and drainer unit, fully integrated, breakfast bar, radiator, wood effect flooring, open to:

# **Living Room**

With bi fold doors opening onto the generous roof terrace with far reaching views over Ware, wood effect flooring.

#### **Bedroom One**

12' 1" x 12' 6" (3.68m x 3.80m)

With double glazed window to side aspect, radiator, built in wardrobe cupboard.

#### **Bedroom Two**

7' 3" x 12' 9" (2.21m x 3.88m)

With double glazed window to side aspect, radiator, built in storage cupboard.

#### Bathroom

With skylight window. Fitted with a suite comprising panel enclosed bath, large walk in shower cubicle, vanity unit with inset wash hand basin, concealed cistern wc, tiled splash back areas, tiled flooring, heated towel rail.