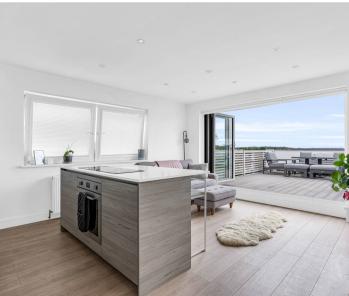

# Kitchen/Living Room

15' 10" x 12' 9" (4.83m x 3.88m)

#### Kitchen

With double glazed window to side aspect. Fitted with a range of wall and base storage units with Quartz work surfaces over incorporating a sink and drainer unit, fully integrated, breakfast bar, radiator, wood effect flooring, open to:

# **Living Room**

With bi fold doors opening onto the generous roof terrace with far reaching views over Ware, wood effect flooring.