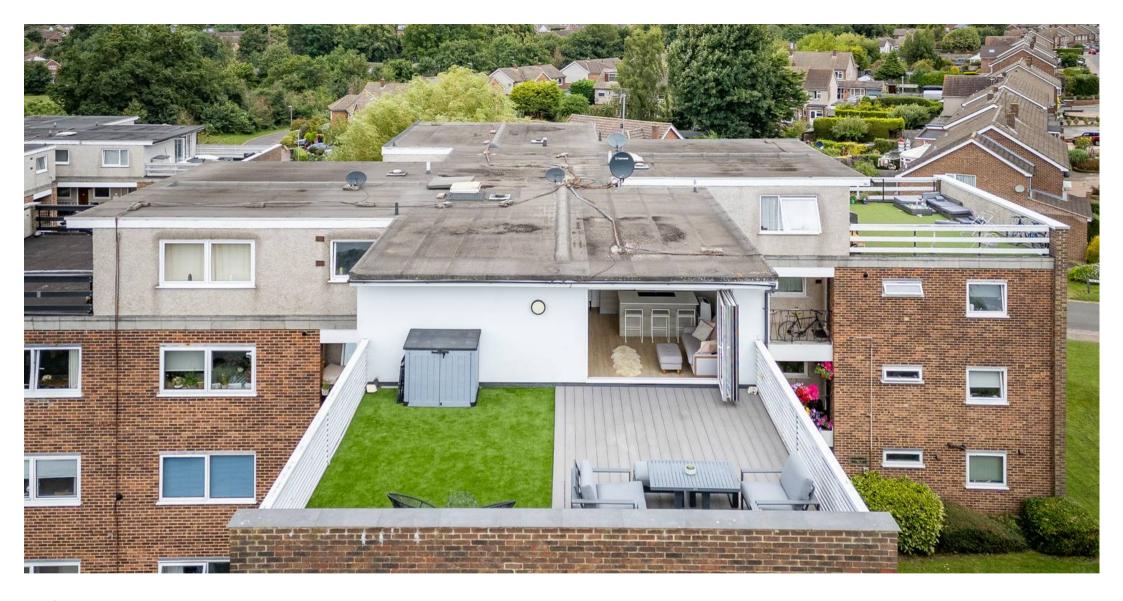

## ROOF TERRACE

With generous private roof terrace measuring approximately 20'6 x 25'11 (6.24 x 7.90) laid with decking and artificial lawn and with stunning views over Ware. Well kept communal gardens.

## GARAGE

Single Garage

Garage arranged en bloc together with visitors parking.