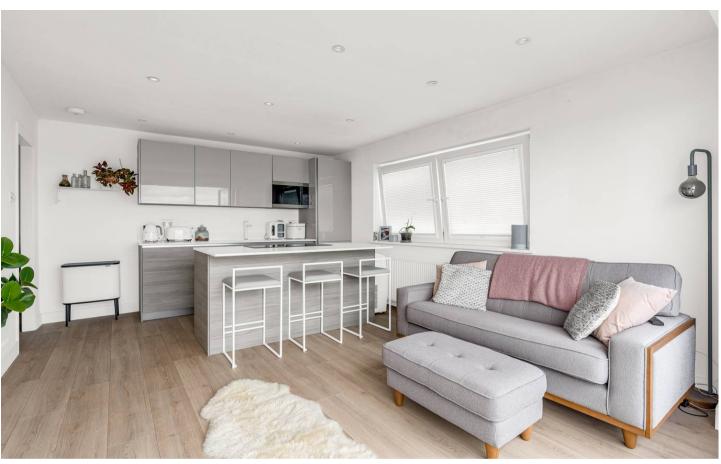

# Kitchen/Living Room

15' 10" x 12' 9" (4.83m x 3.88m)

#### Kitchen

With double glazed window to side aspect. Fitted with a range of wall and base storage units with Quartz work surfaces over incorporating a sink and drainer unit, fully integrated, breakfast bar, radiator, wood effect flooring, open to:

# **Living Room**

With bi fold doors opening onto the generous roof terrace with far reaching views over Ware, wood effect flooring.