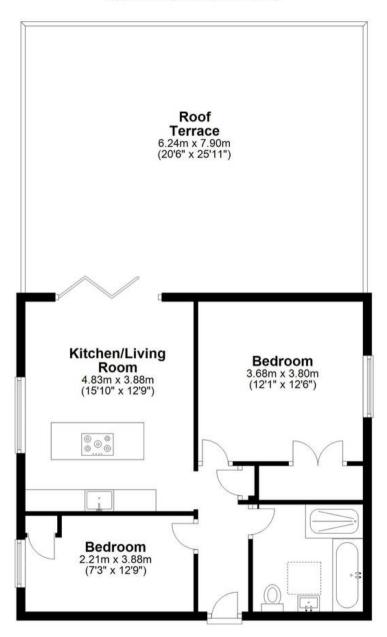

# **Third Floor**

Approx. 104.9 sq. metres (1129.1 sq. feet)

Total area: approx. 104.9 sq. metres (1129.1 sq. feet)

FOR ILLUSTRATIVE PURPOSES ONLY. NOT TO SCALE

Whilst every attempt has been made to ensure the accuracy of the floor plan shown, all measurements, positioning, fixtures, features, fittings and any other data shown are an approximate interpretation for illustrative purposes only and are not to scale. No responsibility is taken for any error, omission, miss-statement or use of data shown.

## ROOF TERRACE

With generous private roof terrace measuring approximately 20'6 x 25'11 (6.24 x 7.90) laid with decking and artificial lawn and with stunning views over Ware. Well kept communal gardens.