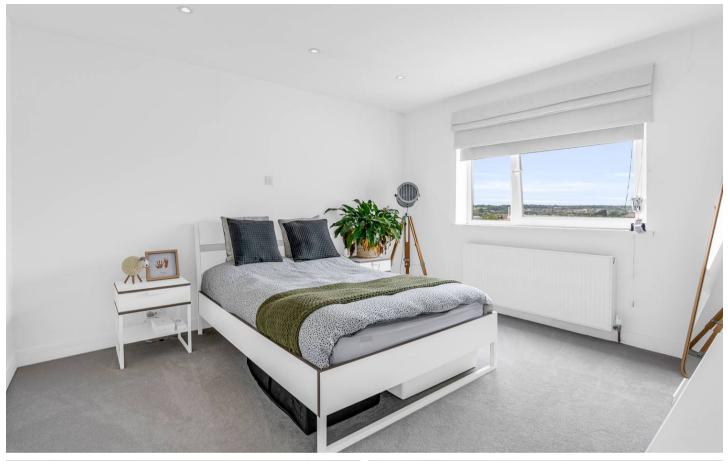

#### **Bedroom One**

12' 1" x 12' 6" (3.68m x 3.80m)

With double glazed window to side aspect, radiator, built in wardrobe cupboard.

#### **Bedroom Two**

7' 3" x 12' 9" (2.21m x 3.88m)

With double glazed window to side aspect, radiator, built in storage cupboard.