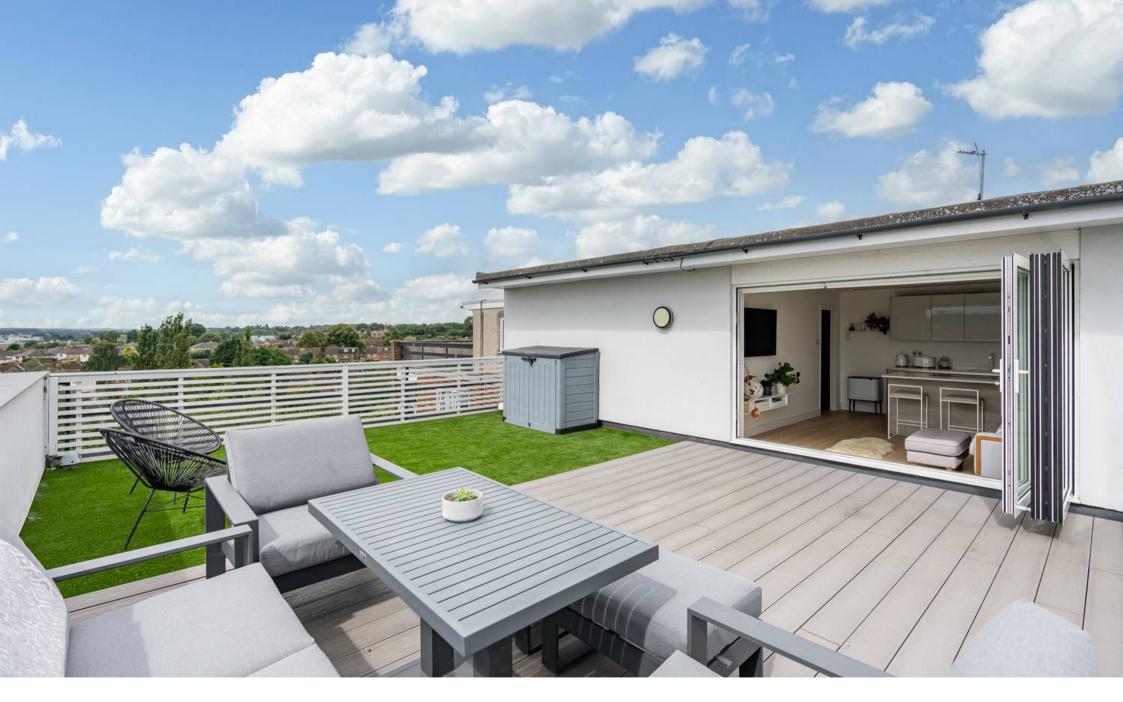

# **Living Room**

With bi fold doors opening onto the generous roof terrace with far reaching views over Ware, wood effect flooring.

## ROOF TERRACE

With generous private roof terrace measuring approximately 20'6 x 25'11 (6.24 x 7.90) laid with decking and artificial lawn and with stunning views over Ware. Well kept communal gardens.