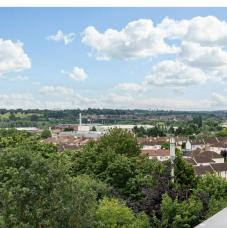

# **Living Room**

With bi fold doors opening onto the generous roof terrace with far reaching views over Ware, wood effect flooring.

## ROOF TERRACE

With generous private roof terrace measuring approximately 20'6 x 25'11 (6.24 x 7.90) laid with decking and artificial lawn and with stunning views over Ware. Well kept communal gardens.