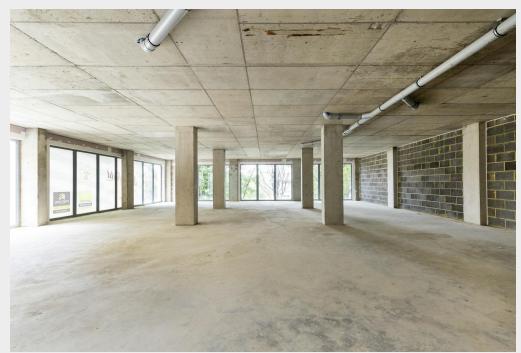

#### **Description**

A brand new, large, first floor commercial unit is offered as a self-contained 'shell' office unit. The unit is provided with capped-off electricity and water connections as well as drainage provision, ready for final fit-out. The unit benefits from having a self-contained entrance and own lobby at the ground floor from the street. The planning for the unit is now upgraded to E class. The other units have been sold to a specialist wine company and a nursery.

## Configuration

Not Fitted