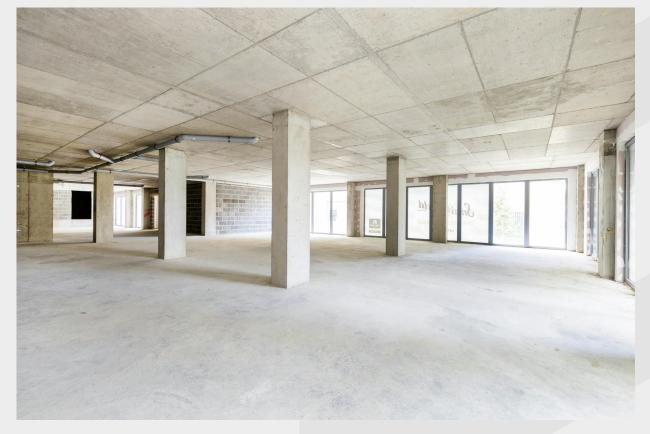

#### **Description**

A brand new, large, first floor commercial unit is offered as a self-contained 'shell' office unit. The unit is provided with capped-off electricity and water connections as well as drainage provision, ready for final fit-out. The unit benefits from having a self-contained entrance and own lobby at the ground floor from the street. The planning for the unit is now upgraded to E class. The other units have been sold to a specialist wine company and a nursery.

## Configuration

Not Fitted