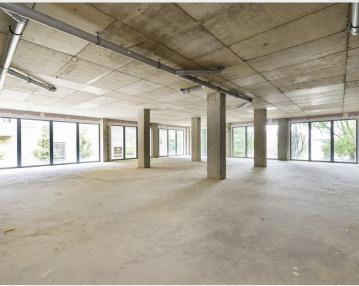

#### **Description**

A brand new, large, first floor commercial unit is offered as a self-contained 'shell' office unit. The unit is provided with capped-off electricity and water connections as well as drainage provision, ready for final fit-out. The unit benefits from having a self-contained entrance and own lobby at the ground floor from the street. The planning for the unit is now upgraded to E class. The other units have been sold to a specialist wine company and a nursery.

## Configuration

Not Fitted