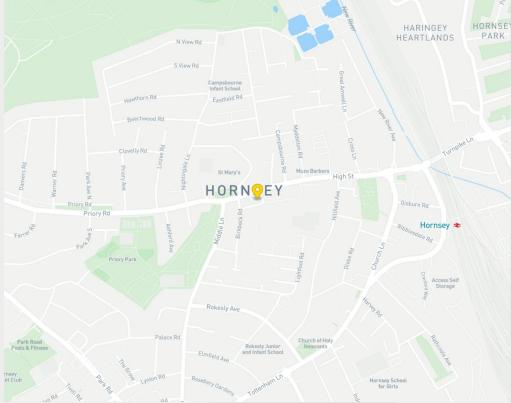

#### Location

This new development is on Cross Lane, just off Hornsey High Street, close to the Smithfield Square Development which includes Sainsburys. High street facilities in Crouch End and Wood Green are nearby. The location benefits from excellent transport links; Hornsey station gives direct trains to Old Street/Moorgate, with an easy change at Finsbury Park for Kings Cross/ Thameslink/ Victoria lines, or change at Highbury and Islington for London Overground. The area also offers good bus links.