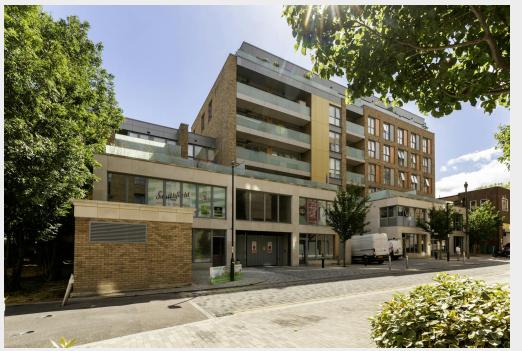

# Last remaining unit

Class E selfcontained 'shell' commercial unit part of a superb new development

- E Class use
- · A new long lease of 250 years
- Great natural light
- Capped-off services
- Car parking spaces may be available by separate negotiation
- Good ceiling height
- Self-contained entrance

#### **Description**

A brand new, large, first floor commercial unit is offered as a self-contained 'shell' office unit. The unit is provided with capped-off electricity and water connections as well as drainage provision, ready for final fit-out. The unit benefits from having a self-contained entrance and own lobby at the ground floor from the street. The planning for the unit is now upgraded to E class. The other units have been sold to a specialist wine company and a nursery.

#### Location

This new development is on Cross Lane, just off Hornsey High Street, close to the Smithfield Square Development which includes Sainsburys. High street facilities in Crouch End and Wood Green are nearby. The location benefits from excellent transport links; Hornsey station gives direct trains to Old Street/Moorgate, with an easy change at Finsbury Park for Kings Cross/ Thameslink/ Victoria lines, or change at Highbury and Islington for London Overground. The area also offers good bus links.