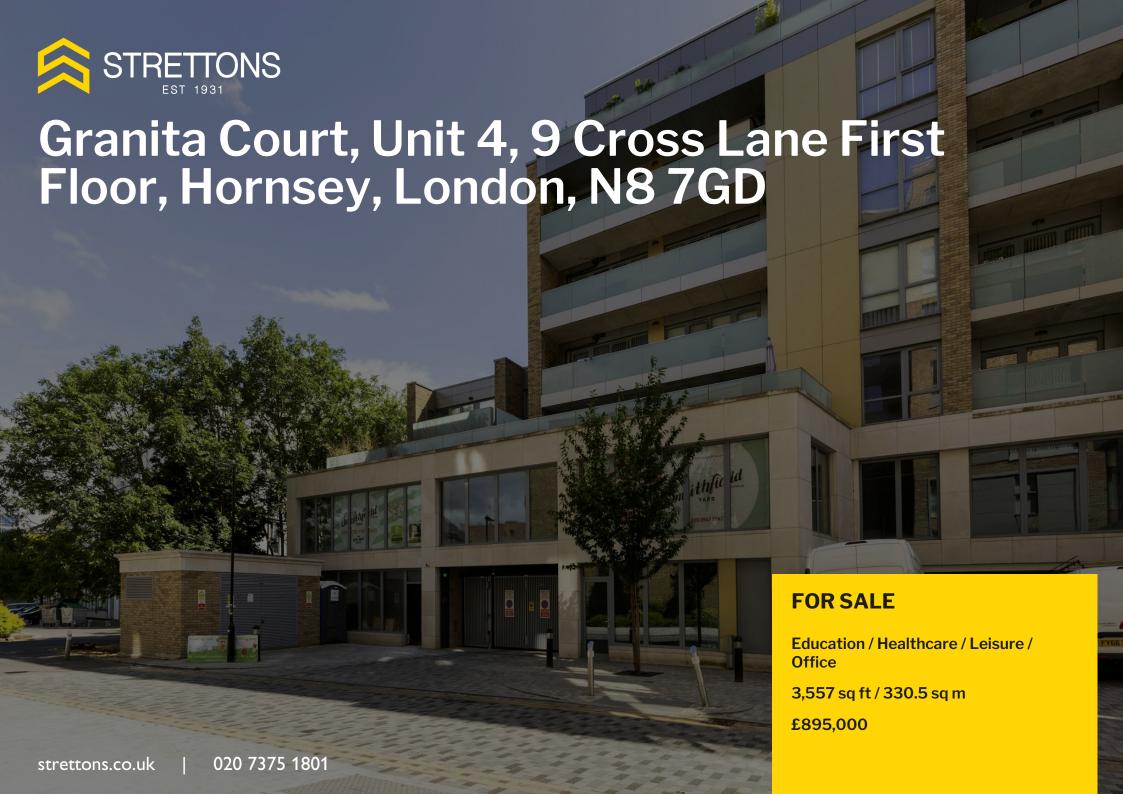

# Last remaining unit

Class E selfcontained 'shell' commercial unit part of a superb new development

- E Class use
- · A new long lease of 250 years
- Great natural light
- Capped-off services
- Car parking spaces may be available by separate negotiation
- Good ceiling height
- Self-contained entrance

#### **Description**

A brand new, large, first floor commercial unit is offered as a self-contained 'shell' office unit. The unit is provided with capped-off electricity and water connections as well as drainage provision, ready for final fit-out. The unit benefits from having a self-contained entrance and own lobby at the ground floor from the street. The planning for the unit is now upgraded to E class. The other units have been sold to a specialist wine company and a nursery.

#### Location

This new development is on Cross Lane, just off Hornsey High Street, close to the Smithfield Square Development which includes Sainsburys. High street facilities in Crouch End and Wood Green are nearby. The location benefits from excellent transport links; Hornsey station gives direct trains to Old Street/Moorgate, with an easy change at Finsbury Park for Kings Cross/ Thameslink/ Victoria lines, or change at Highbury and Islington for London Overground. The area also offers good bus links.

### **Accommodation / Availability**

| Unit                          | Sq ft | Sq m   | Price    | Availability |
|-------------------------------|-------|--------|----------|--------------|
| Ground - Floor Entrance Lobby | 215   | 19.97  | -        | Available    |
| 1st - Floor                   | 3,342 | 310.48 | -        | Available    |
| Unit - Total                  | 3,557 | 330.46 | £895,000 | Available    |