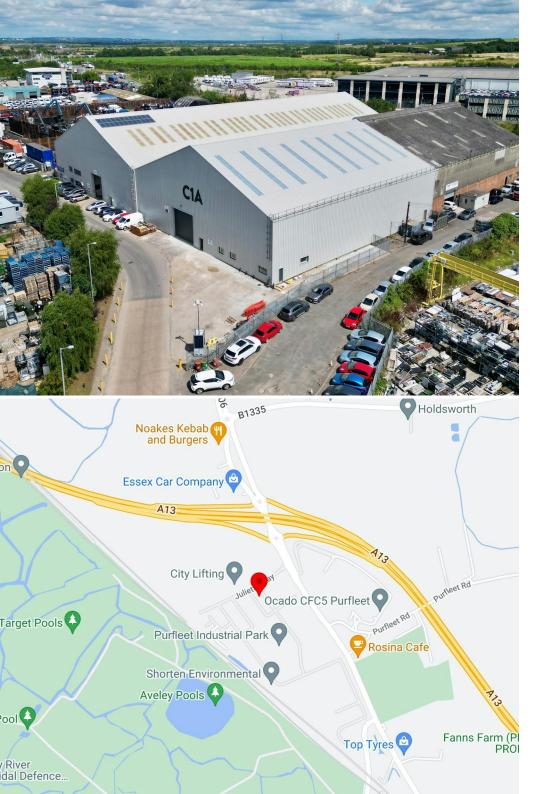

#### Location

The unit is located in the well-established Thurrock Commercial Centre on Kerry Avenue within the Purfleet Industrial Park, situated on the southern side of Arterial Road (A1306) and adjacent to the A13.

The estate is strategically positioned just 2.6 miles west of junctions 30/31 of the M25 and 15.8 miles east of the City of London.

Purfleet Railway Station, which offers a direct service to London Fenchurch Street, is conveniently located within 1.5 miles.