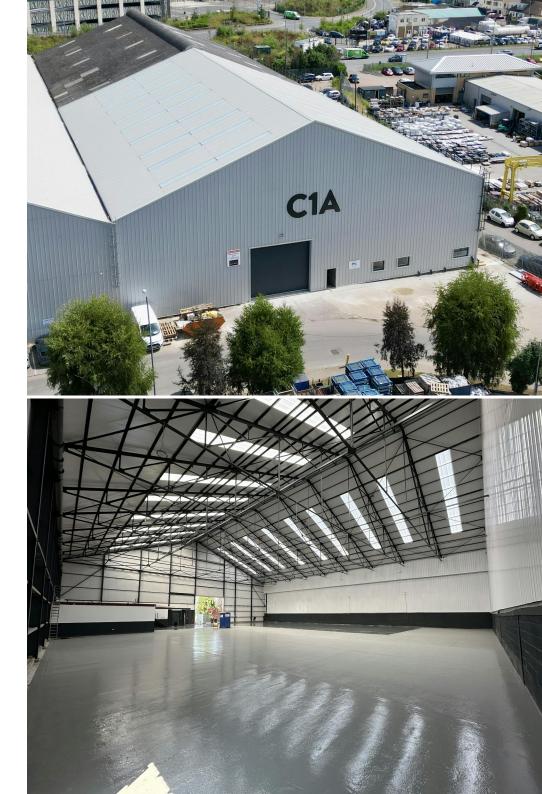

Unit CIA Thurrock Commercial Centre, Kerry Avenue Purfleet, RM15 4YA

#### Description

The property is an end-terrace unit constructed with a robust steel frame and features durable brick and blockwork elevations beneath profile sheet cladding.

It boasts a Steel Truss pitched roof, ensuring structural integrity and durability. Inside, the unit offers a well-designed mezzanine floor, an office space, a kitchen and WC.

The unit is well-equipped with essential amenities, including lighting and gas blower heating, providing a comfortable and functional workspace.