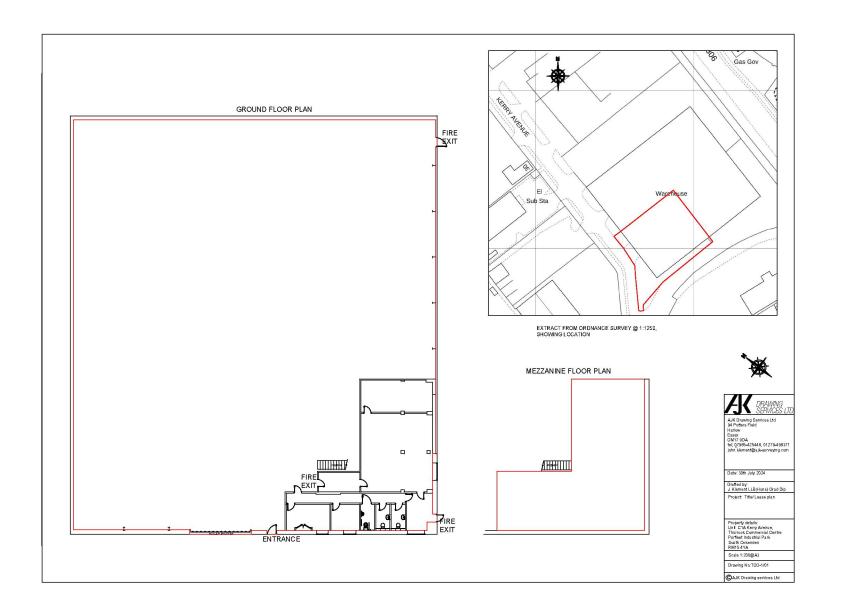

Steel Truss pitched roof, ensuring structural integrity and durability. Inside, the unit offers a well-designed mezzanine floor, an office space, a kitchen and WC.

The unit is well-equipped with essential amenities, including lighting and gas blower heating, providing a comfortable and functional workspace.

#### Location

The unit is located in the well-established Thurrock Commercial Centre on Kerry Avenue within the Purfleet Industrial Park, situated on the southern side of Arterial Road (A1306) and adjacent to the A13.

The estate is strategically positioned just 2.6 miles west of junctions 30/31 of the M25 and 15.8 miles east of the City of London.

Purfleet Railway Station, which offers a direct service to London Fenchurch Street, is conveniently located within 1.5 miles.



Plans





**Unit CIA Thurrock Commercial Centre, Kerry Avenue** Purfleet, RM15 4YA

# Availability

| Lease          | New Lease                                                                  |
|----------------|----------------------------------------------------------------------------|
| Rent           | £195,000 per annum                                                         |
| Price          | £3,100,000                                                                 |
| Rates          | £69,342 per annum                                                          |
| Service Charge | £2,376 per annum                                                           |
| VAT            | Applicable                                                                 |
| EPC            | EPC exempt - Cu