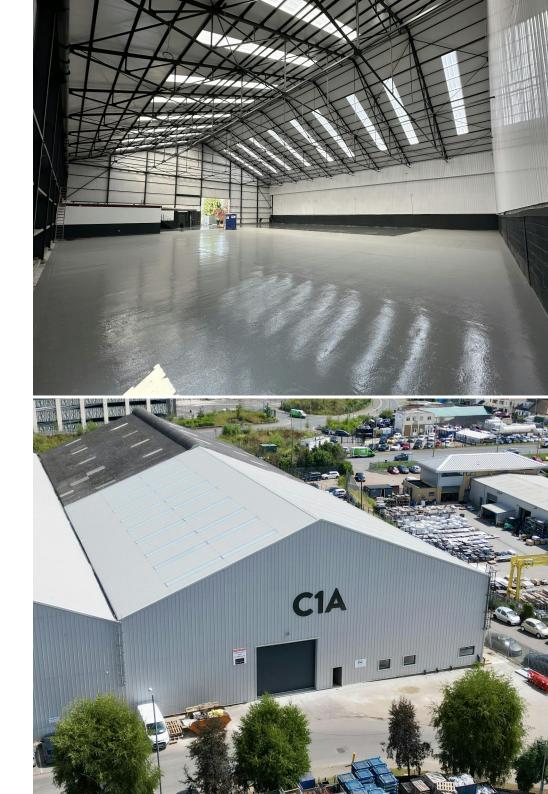

# Refurbished Open Plan Industrial Warehouse

# Description

The property is an end-terrace unit constructed with a robust steel frame and features durable brick and blockwork elevations beneath profile sheet cladding.

It boasts a Steel Truss pitched roof, ensuring structural integrity and durability. Inside, the unit offers a well-designed mezzanine floor, an office space, a kitchen and WC.

The unit is well-equipped with essential amenities, including lighting and gas blower heating, providing a comfortable and functional workspace.