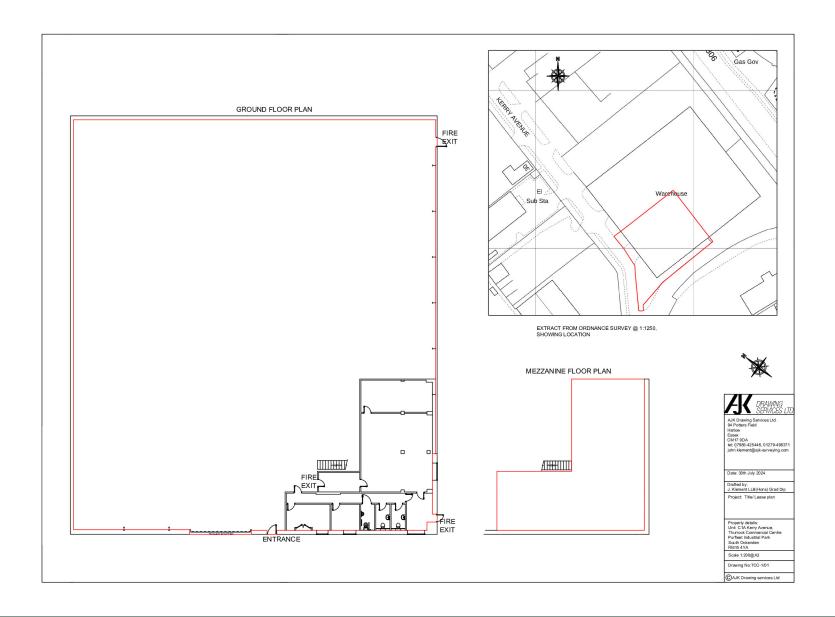

# Description

The property is an end-terrace unit constructed with a robust steel frame and features durable brick and blockwork elevations beneath profile sheet cladding.

It boasts a Steel Truss pitched roof, ensuring structural integrity and durability. Inside, the unit offers a well-designed mezzanine floor, an office space, a kitchen and WC.