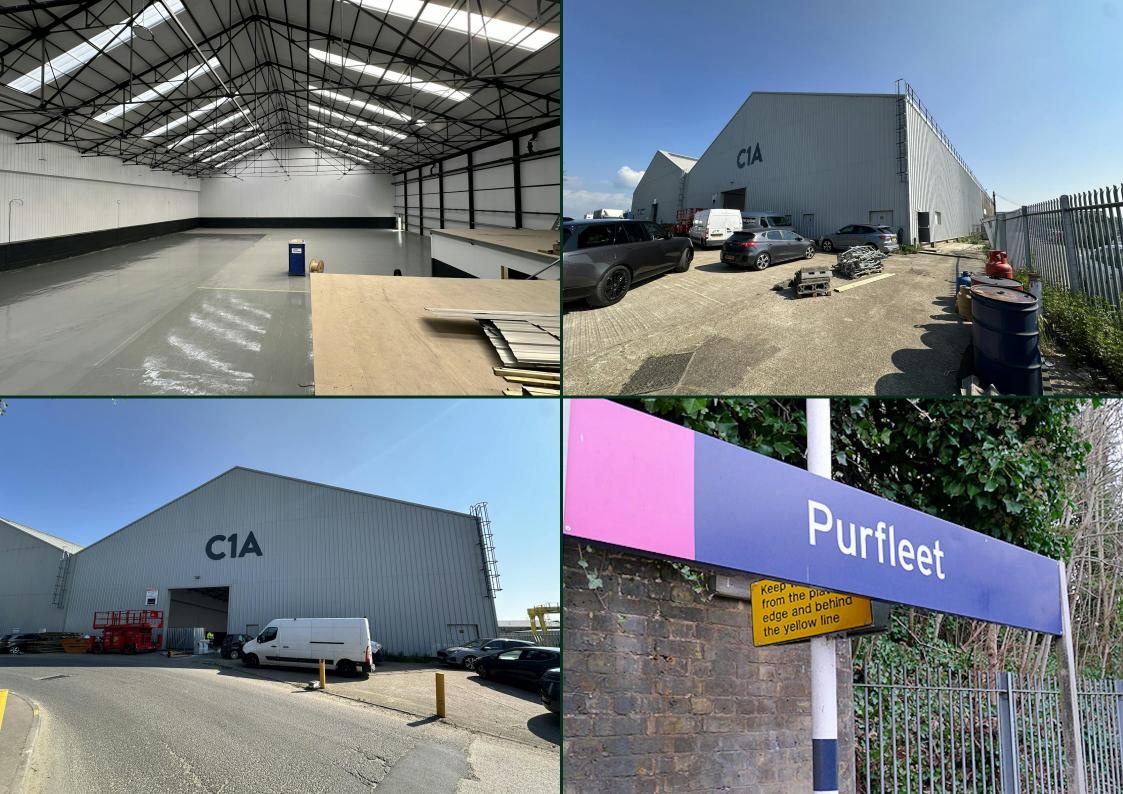

Unit C1A Thurrock Commercial Centre, Kerry Avenue Purfleet, RM15 4YA

## Location

The unit is located in the well-established Thurrock Commercial Centre on Kerry Avenue within the Purfleet Industrial Park, situated on the southern side of Arterial Road (Al306) and adjacent to the Al3.