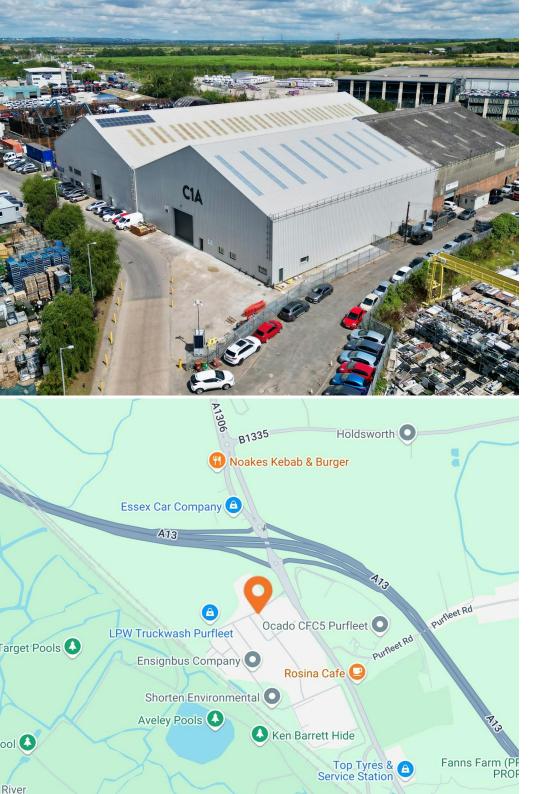

## Location

The unit is located in the well-established Thurrock Commercial Centre on Kerry Avenue within the Purfleet Industrial Park, situated on the southern side of Arterial Road (Al306) and adjacent to the Al3.

The estate is strategically positioned just 2.6 miles west of junctions 30/31 of the M25 and 15.8 miles east of the City of London.

Purfleet Railway Station, which offers a direct service to London Fenchurch Street, is conveniently located within 1.5 miles.