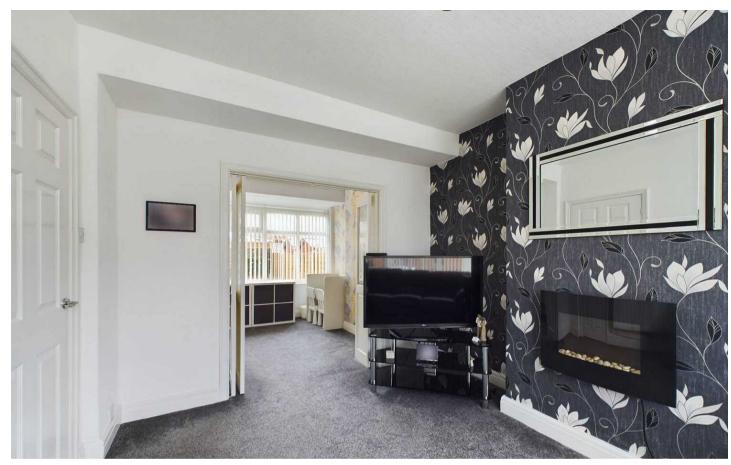

### Blackpool

This charming 2 bedroom end of terrace house presents a wonderful opportunity for a first-time buyer or a small family. The property boasts a spacious layout, featuring a hallway leading to a cosy lounge with doors opening up to the bright dining room, and a well-equipped kitchen. Upstairs, there are two double bedrooms, both with fitted wardrobes, serviced by a modern 3-piece bathroom suite. The house is beautifully presented throughout and benefits from uPVC double glazing and gas central heating. Situated in a convenient location, this home offers easy access to local schools, shops, and amenities, making it an ideal choice for those seeking a comfortable and practical lifestyle.

Hallway 13' 3" x 5' 5" (4.05m x 1.65m)

**Lounge** 14' 11" x 10' 3" (4.54m x 3.12m)

**Dining Room** 9' 11" x 10' 0" (3.02m x 3.05m)

**Kitchen** 10' 9" x 5' 9" (3.28m x 1.74m)

**Landing** 7' 1" x 3' 0" (2.17m x 0.91m)