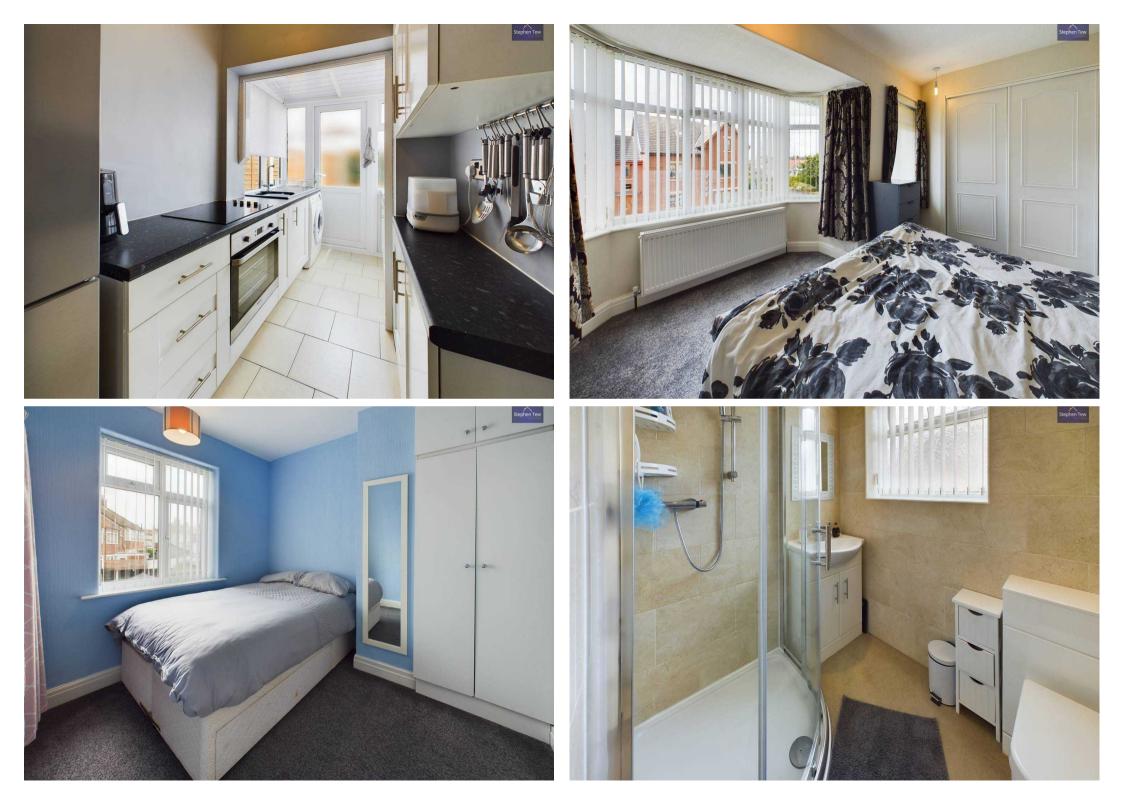

### Blackpool

This charming 2 bedroom end of terrace house presents a wonderful opportunity for a first-time buyer or a small family. The property boasts a spacious layout, featuring a hallway leading to a cosy lounge with doors opening up to the bright dining room, and a well-equipped kitchen. Upstairs, there are two double bedrooms, both with fitted wardrobes, serviced by a modern 3-piece bathroom suite. The house is beautifully presented throughout and benefits from uPVC double glazing and gas central heating. Situated in a convenient location, this home offers easy access to local schools, shops, and amenities, making it an ideal choice for those seeking a comfortable and practical lifestyle.

**Bedroom 1** 10' 0" x 14' 1" (3.05m x 4.30m)

**Bedroom 2** 9' 4" x 9' 5" (2.84m x 2.88m)

**Bathroom** 5' 0" x 6' 3" (1.52m x 1.90m)