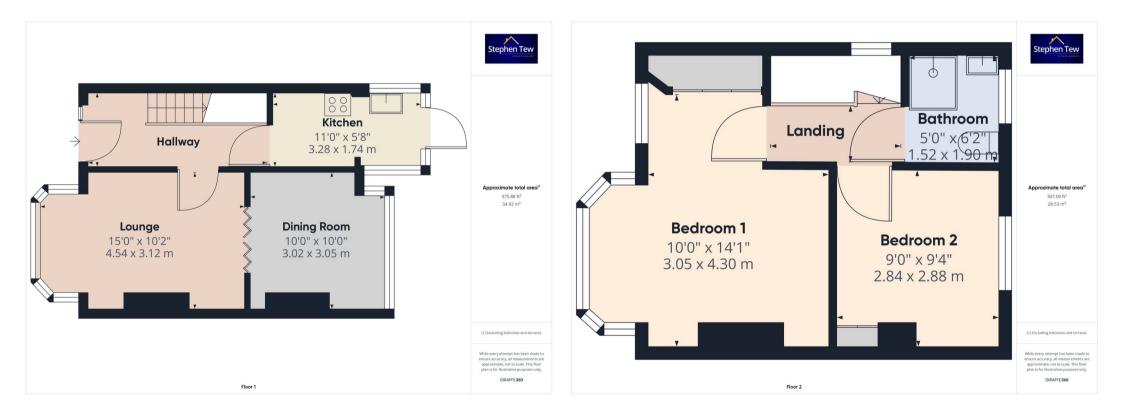

Hallway 13' 3" x 5' 5" (4.05m x 1.65m)

**Lounge** 14' 11" x 10' 3" (4.54m x 3.12m)

**Dining Room** 9' 11" x 10' 0" (3.02m x 3.05m)

**Kitchen** 10' 9" x 5' 9" (3.28m x 1.74m)

**Landing** 7' 1" x 3' 0" (2.17m x 0.91m)

**Bedroom 1** 10' 0" x 14' 1" (3.05m x 4.30m)

**Bedroom 2** 9' 4" x 9' 5" (2.84m x 2.88m)

**Bathroom** 5' 0" x 6' 3" (1.52m x 1.90m)