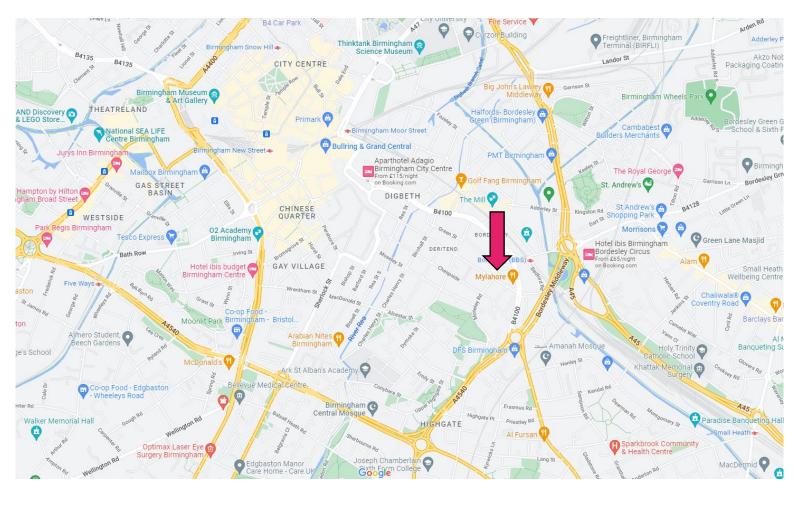

#### Location

The building occupies a prominent position fronting Bradford Street, Digbeth only <sup>3</sup>/<sub>4</sub> mile from Birmingham City Centre and within walking distance of the Bullring Shopping Centre.

The location provides direct access to the Birmingham Inner Ring Road linking with the A38(M) at Dartmouth Circus and onto the national motorway network at J6 M6 some 3 miles distant.

Public Transport is excellent with regular bus services and being situated only a short distance from Moor Street Railway Station.