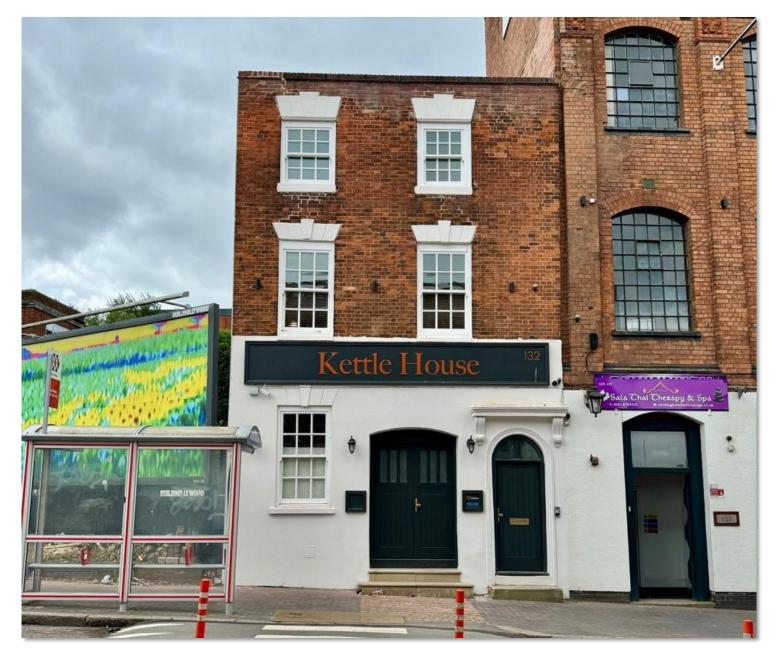

## Kettle House, Bradford Street, Digbeth, Birmingham, B12 ONS

## Kettle House, Bradford Street, Digbeth, Birmingham

A new creative ground floor office space located in Birmingham's Creative Quarter

#### Location

The building occupies a prominent position fronting Bradford Street, Digbeth only <sup>3</sup>/<sub>4</sub> mile from Birmingham City Centre and within walking distance of the Bullring Shopping Centre.

#### Description

The property comprises a former kettle manufacturing premises that has been redeveloped to provide contemporary office and studio space for a tenant seeking to enjoy all that Digbeth has to offer in a welldesigned and comfortable premises.