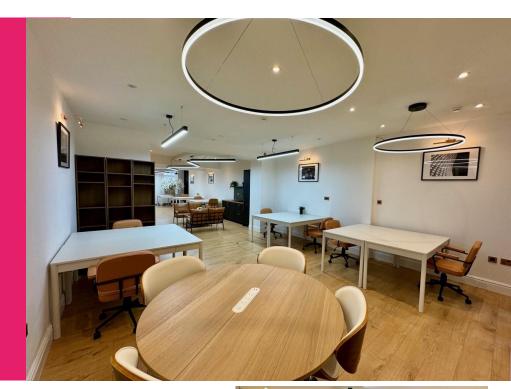

### Overview

- Newly Refurbished Premises
- Character Office Building
- Self Contained Property
- Open Plan Layout
- Wood Laminate Flooring
- Feature LED Lighting
- Private Courtyard at the Rear
- 958 ft2 (89 m2)
- £30,000 per annum exclusive

#### Description

The property comprises a former kettle manufacturing premises that has been redeveloped to provide contemporary office and studio space for a tenant seeking to enjoy all that Digbeth has to offer in a welldesigned and comfortable premises.

The subject suite has been fitted to an extremely high standard whilst keeping many character features.

The tenant will also enjoy the use of a private courtyard to the rear.

The current furnishings can also be purchased via separate negotiation.