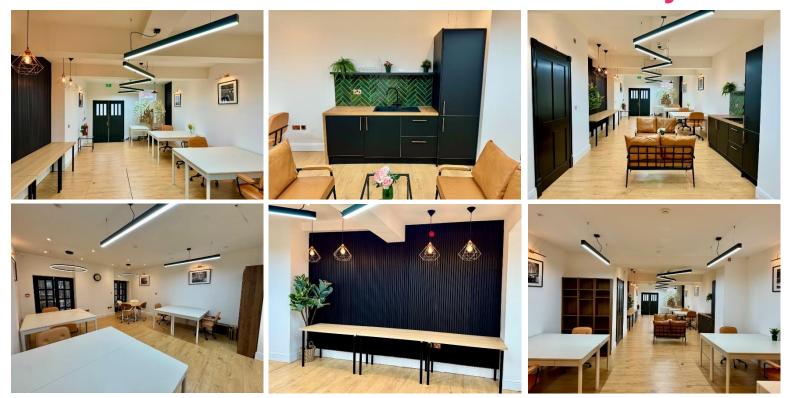

## Kettle House, Bradford Street, Digbeth, Birmingham

A new creative ground floor office space located in Birmingham's Creative Quarter

### Overview

- Newly Refurbished Premises
- Character Office Building
- Self Contained Property
- Open Plan Layout
- Wood Laminate Flooring
- Feature LED Lighting
- Private Courtyard at the Rear
- 958 ft2 (89 m2)
- £30,000 per annum exclusive

#### Description

The property comprises a former kettle manufacturing premises that has been redeveloped to provide contemporary office and studio space for a tenant seeking to enjoy all that Digbeth has to offer in a welldesigned and comfortable premises.

The subject suite has been fitted to an extremely high standard whilst keeping many character features.

The tenant will also enjoy the use of a private courtyard to the rear.

The current furnishings can also be purchased via separate negotiation.