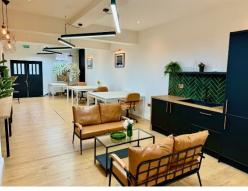

### Overview

- Newly Refurbished Premises
- Character Office Building
- Self Contained Property
- Open Plan Layout
- Wood Laminate Flooring
- Feature LED Lighting
- Private Courtyard at the Rear
- 958 ft2 (89 m2)
- £30,000 per annum exclusive

#### Description

The property comprises a former kettle manufacturing premises that has been redeveloped to provide contemporary office and studio space for a tenant seeking to enjoy all that Digbeth has to offer in a welldesigned and comfortable premises.

The subject suite has been fitted to an extremely high standard whilst keeping many character features.

The tenant will also enjoy the use of a private courtyard to the rear.

The current furnishings can also be purchased via separate negotiation.