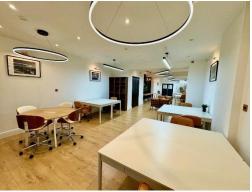

### Overview

- Newly Refurbished Premises
- Character Office Building
- Self Contained Property
- Open Plan Layout
- Wood Laminate Flooring
- Feature LED Lighting
- Private Courtyard at the Rear
- 958 ft2 (89 m2)
- £30,000 per annum exclusive

#### Description

The property comprises a former kettle manufacturing premises that has been redeveloped to provide contemporary office and studio space for a tenant seeking to enjoy all that Digbeth has to offer in a welldesigned and comfortable premises.

The subject suite has been fitted to an extremely high standard whilst keeping many character features.

The tenant will also enjoy the use of a private courtyard to the rear.

The current furnishings can also be purchased via separate negotiation.