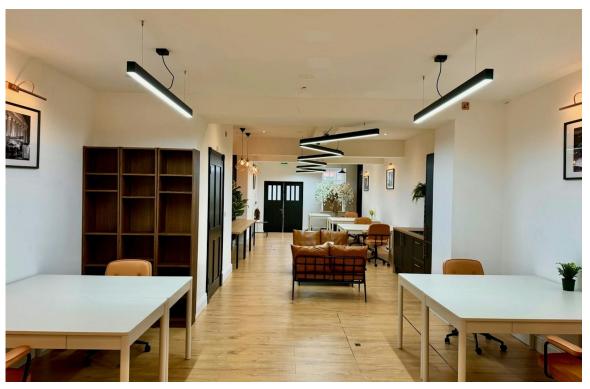

# Ground Floor Contemporary Office in the Heart of Digbeth

- Newly Refurbished Premises
- Character Office Building
- Open Plan Layout
- Wood Laminate Flooring
- Feature LED Lighting
- Private Courtyard at the Rear

The subject suite has been fitted to an extremely high standard whilst keeping many character features.

The tenant will also enjoy the use of a private courtyard to the rear.

The current furnishings can also be purchased via separate negotiation.