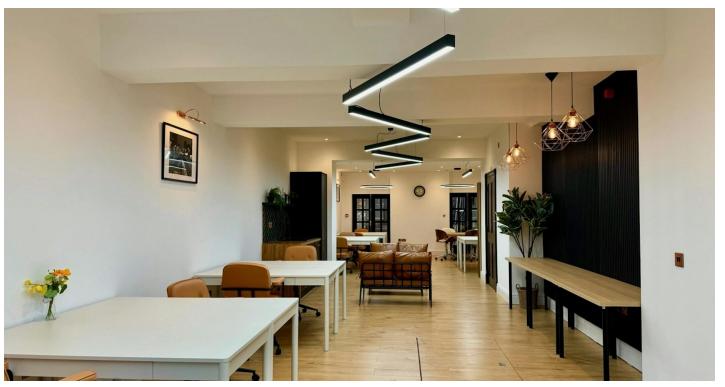

# Ground Floor Contemporary Office in the Heart of Digbeth

- Newly Refurbished Premises
- Character Office Building
- Open Plan Layout
- Wood Laminate Flooring
- Feature LED Lighting
- Private Courtyard at the Rear

The subject suite has been fitted to an extremely high standard whilst keeping many character features.

The tenant will also enjoy the use of a private courtyard to the rear.

The current furnishings can also be purchased via separate negotiation.