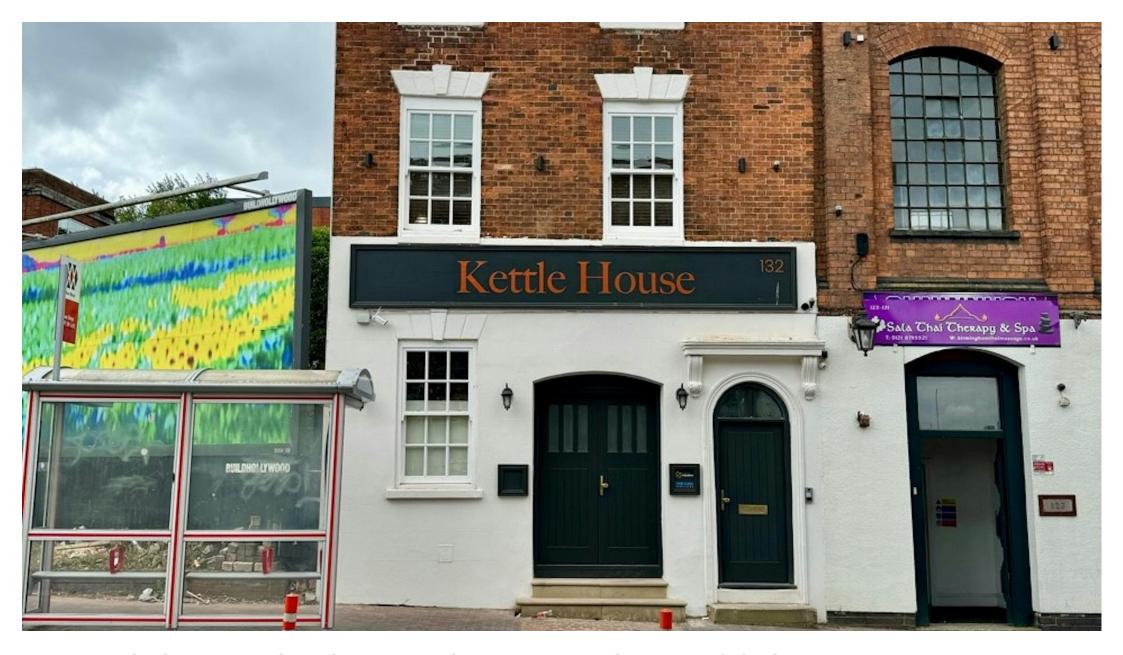

KETTLE HOUSE, BRADFORD STREET, DIGBETH, BIRMINGHAM, B12 ONS

# **DESCRIPTION**

The property comprises a former kettle manufacturing premises that has been redeveloped to provide contemporary office and studio space for a tenant seeking to enjoy all that Digbeth has to offer in a well-designed and comfortable premises.

# LOCATION

The building occupies a prominent position fronting Bradford Street, Digbeth only ¾ mile from Birmingham City Centre and within walking distance of the Bullring Shopping Centre.

The location provides direct access to the Birmingham Inner Ring Road linking with the A38(M) at Dartmouth Circus and onto the national motorway network at J6 M6 some 3 miles distant.