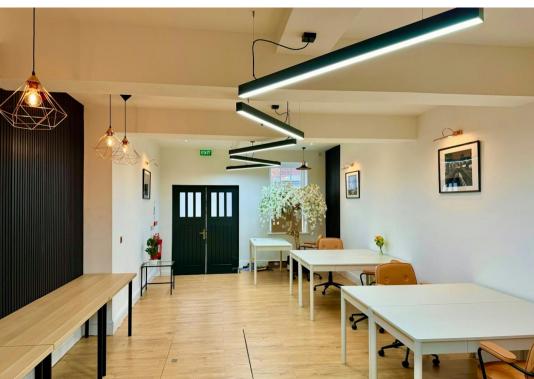

# Ground Floor Contemporary Office in the Heart of Digbeth

- Newly Refurbished Premises
- Character Office Building
- Open Plan Layout
- Wood Laminate Flooring
- Feature LED Lighting
- Private Courtyard at the Rear

# **DESCRIPTION**

The property comprises a former kettle manufacturing premises that has been redeveloped to provide contemporary office and studio space for a tenant seeking to enjoy all that Digbeth has to offer in a well-designed and comfortable premises.

The subject suite has been fitted to an extremely high standard whilst keeping many character features.

The tenant will also enjoy the use of a private courtyard to the rear.

The current furnishings can also be purchased via separate negotiation.