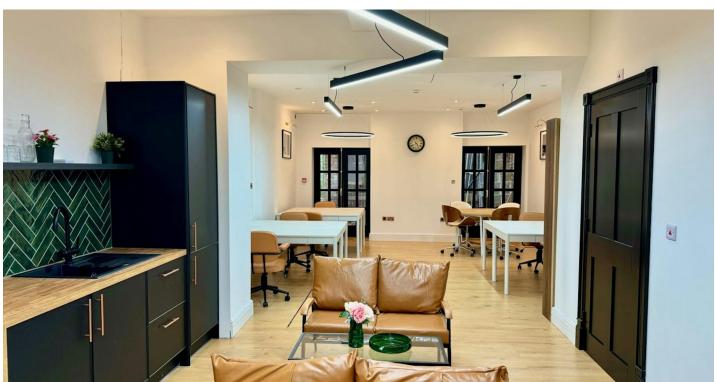

# Ground Floor Contemporary Office in the Heart of Digbeth

- Newly Refurbished Premises
- Character Office Building
- Open Plan Layout
- Wood Laminate Flooring
- Feature LED Lighting
- Private Courtyard at the Rear

The subject suite has been fitted to an extremely high standard whilst keeping many character features.

The tenant will also enjoy the use of a private courtyard to the rear.

The current furnishings can also be purchased via separate negotiation.