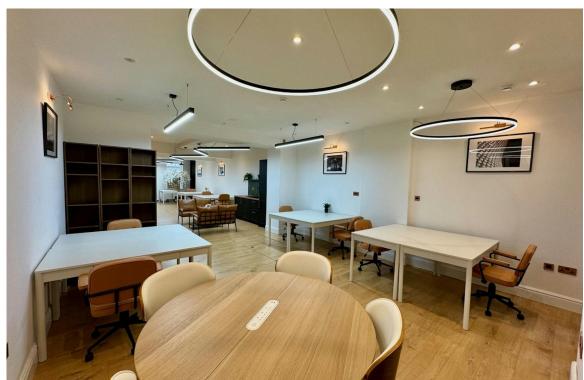

# **DESCRIPTION**

The property comprises a former kettle manufacturing premises that has been redeveloped to provide contemporary office and studio space for a tenant seeking to enjoy all that Digbeth has to offer in a well-designed and comfortable premises.

The subject suite has been fitted to an extremely high standard whilst keeping many character features.

The tenant will also enjoy the use of a private courtyard to the rear.

The current furnishings can also be purchased via separate negotiation.