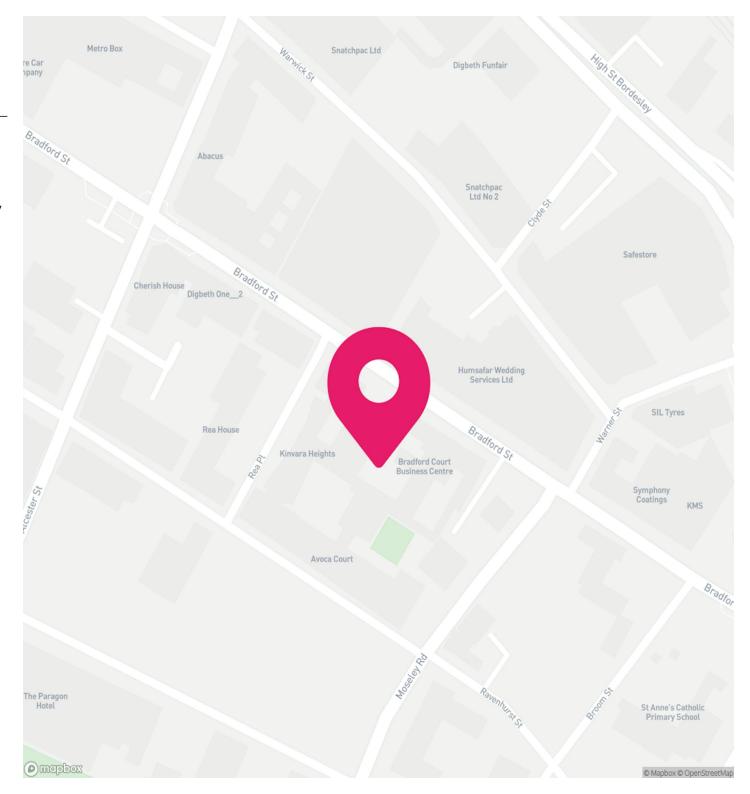

# LOCATION

The building occupies a prominent position fronting Bradford Street, Digbeth only ¾ mile from Birmingham City Centre and within walking distance of the Bullring Shopping Centre.

The location provides direct access to the Birmingham Inner Ring Road linking with the A38(M) at Dartmouth Circus and onto the national motorway network at J6 M6 some 3 miles distant.

Public Transport is excellent with regular bus services and being situated only a short distance from Moor Street Railway Station.