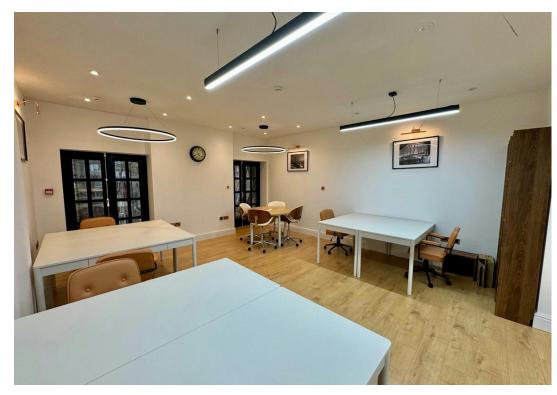

# **DESCRIPTION**

The property comprises a former kettle manufacturing premises that has been redeveloped to provide contemporary office and studio space for a tenant seeking to enjoy all that Digbeth has to offer in a well-designed and comfortable premises.

The subject suite has been fitted to an extremely high standard whilst keeping many character features.

The tenant will also enjoy the use of a private courtyard to the rear.

The current furnishings can also be purchased via separate negotiation.