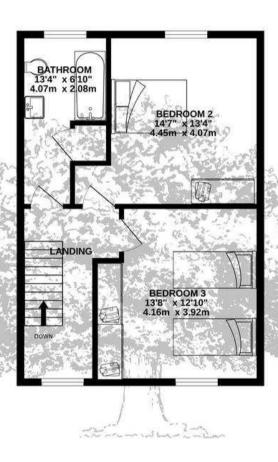

#### Sleeping

On the first floor are two large double bedrooms, both with plenty of space for built in wardrobe space. The house bathroom with three piece suite is at the top of the stairs. On the second floor is the primary bedroom with lovely field views out of the huge veluxs, lots of bespoke wardrobe space and an ensuite shower room.