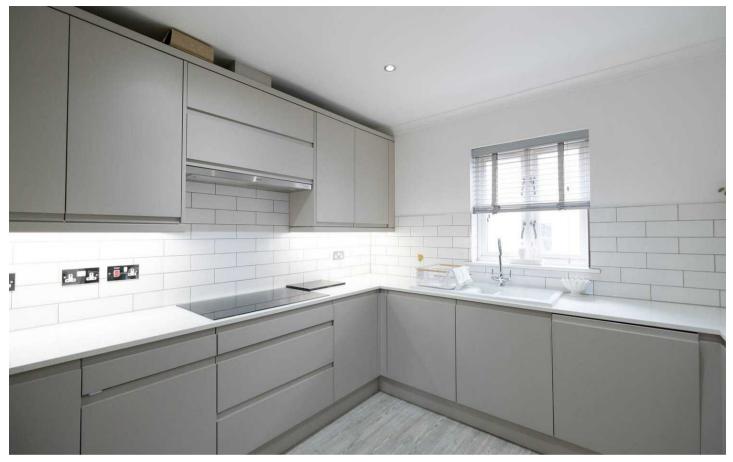

#### Living

L-shaped lounge diner with double doors leading to the kitchen on one side and garden on the other. Multiple aspects letting in plenty of light. Modern, fully integrated kitchen with electric appliances.