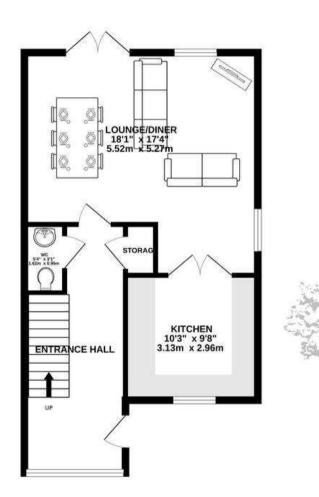

#### Living

L-shaped lounge diner with double doors leading to the kitchen on one side and garden on the other. Multiple aspects letting in plenty of light. Modern, fully integrated kitchen with electric appliances.

#### Outside

Fully enclosed, private, wrap around garden with a mix of astro and decking. The ideal entertaining space with options of external storage. Designated parking for 3 cars plus visitor spaces.