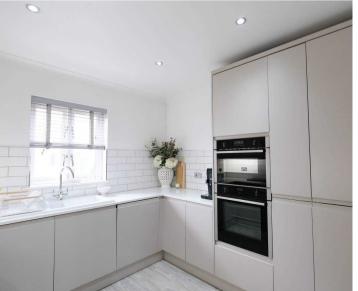

#### Living

L-shaped lounge diner with double doors leading to the kitchen on one side and garden on the other. Multiple aspects letting in plenty of light. Modern, fully integrated kitchen with electric appliances.