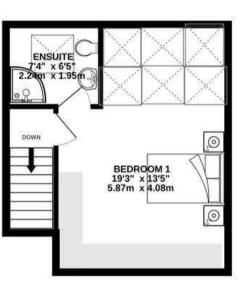

#### Sleeping

On the first floor are two large double bedrooms, both with plenty of space for built in wardrobe space. The house bathroom with three piece suite is at the top of the stairs. On the second floor is the primary bedroom with lovely field views out of the huge veluxs, lots of bespoke wardrobe space and an ensuite shower room.