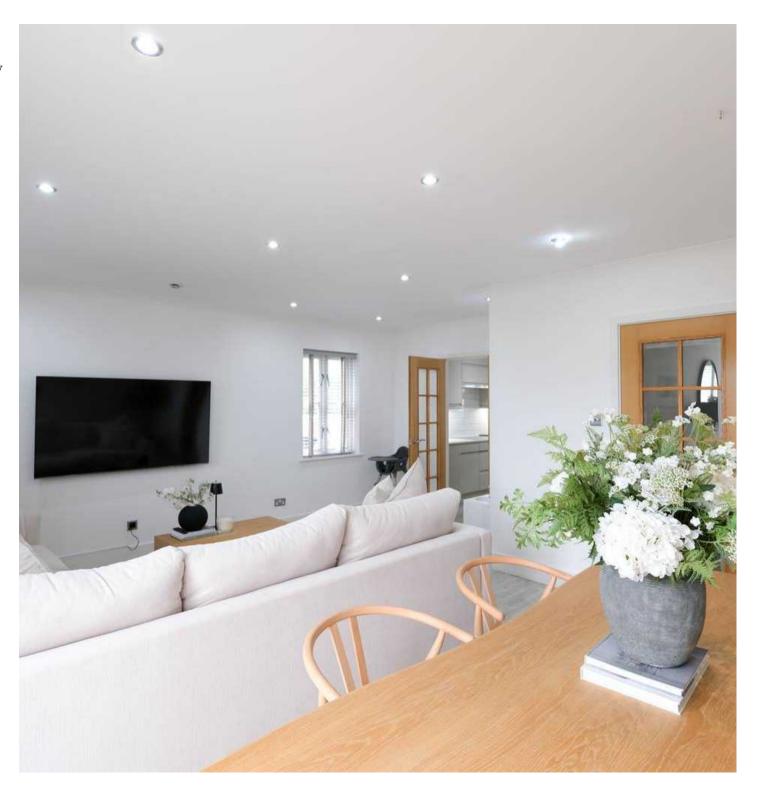

#### Living

L-shaped lounge diner with double doors leading to the kitchen on one side and garden on the other. Multiple aspects letting in plenty of light. Modern, fully integrated kitchen with electric appliances.

#### Outside

Fully enclosed, private, wrap around garden with a mix of astro and decking. The ideal entertaining space with options of external storage. Designated parking for 3 cars plus visitor spaces.