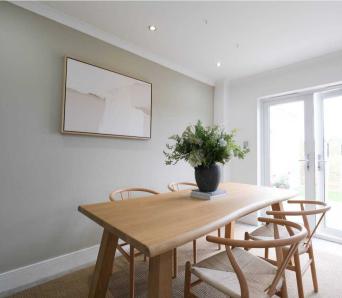

#### Living

L-shaped lounge diner with double doors leading to the kitchen on one side and garden on the other. Multiple aspects letting in plenty of light. Modern, fully integrated kitchen with electric appliances.