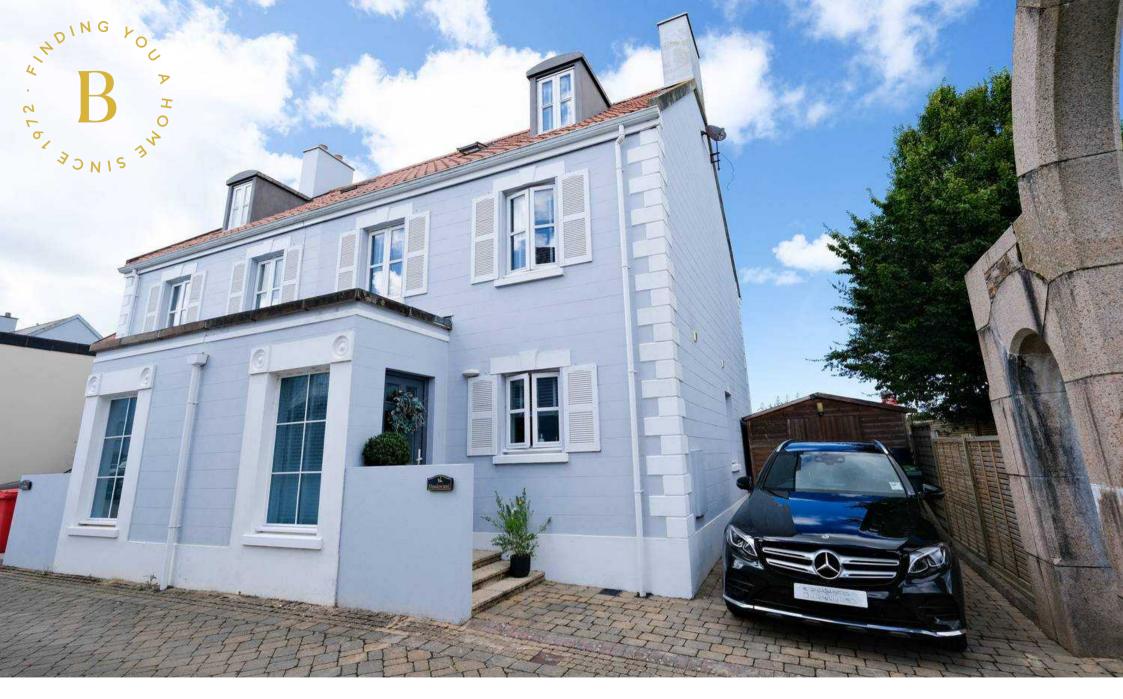

### **Meadow Land**

22 La Belle Vallette La Ruette Des Ecorvees, Jersey

Perfectly presented three double bedroom home situated on a quiet close in the St Saviour countryside. Offering spacious accommodation, this superb home is offered in walk in condition and briefly comprises; fantastic modern kitchen with plenty of storage, large lounge/ diner with double doors to the rear garden, downstairs WC, three bedrooms all with quality fitted wardrobes, including a master ensuite, plus a large family bathroom. Enclosed rear garden that wraps aroud the home with astro and decked areas, driveway parking for 2 cars plus visitors. Quietly located in St Saviour, just a short walk to Queens Valley and on a good bus route.

#### Outside

Fully enclosed, private, wrap around garden with a mix of astro and decking. The ideal entertaining space with options of external storage. Designated parking for 3 cars plus visitor spaces.