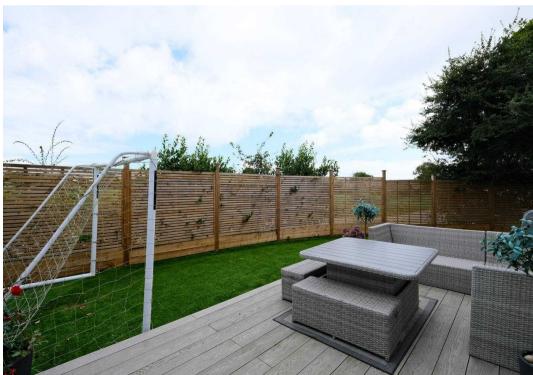

#### Outside

Fully enclosed, private, wrap around garden with a mix of astro and decking. The ideal entertaining space with options of external storage. Designated parking for 3 cars plus visitor spaces.