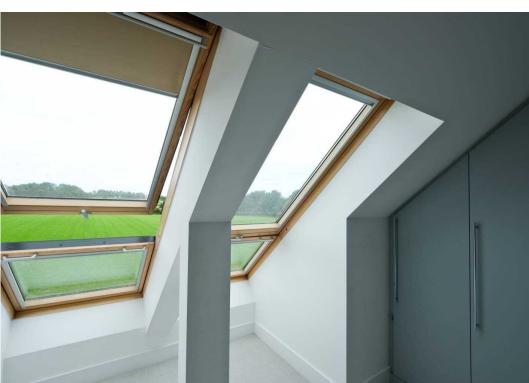

#### Sleeping

On the first floor are two large double bedrooms, both with plenty of space for built in wardrobe space. The house bathroom with three piece suite is at the top of the stairs. On the second floor is the primary bedroom with lovely field views out of the huge veluxs, lots of bespoke wardrobe space and an ensuite shower room.