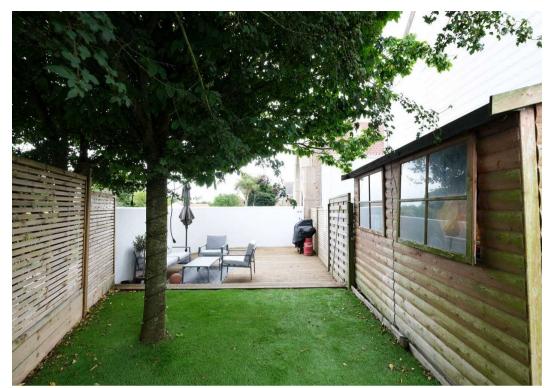

#### Outside

Fully enclosed, private, wrap around garden with a mix of astro and decking. The ideal entertaining space with options of external storage. Designated parking for 3 cars plus visitor spaces.