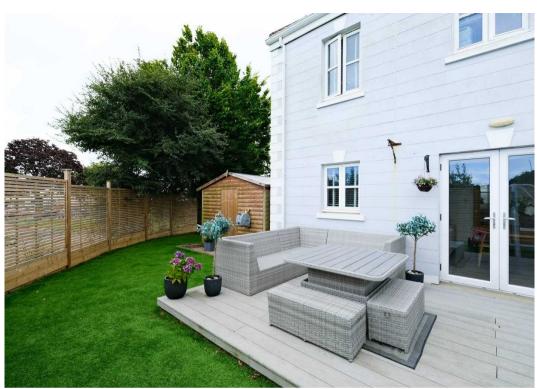

#### Outside

Fully enclosed, private, wrap around garden with a mix of astro and decking. The ideal entertaining space with options of external storage. Designated parking for 3 cars plus visitor spaces.