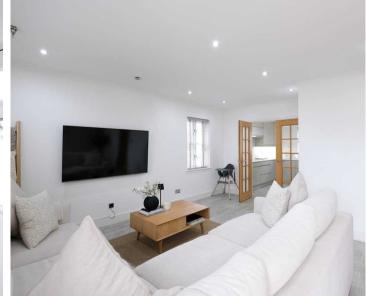

#### Living

L-shaped lounge diner with double doors leading to the kitchen on one side and garden on the other. Multiple aspects letting in plenty of light. Modern, fully integrated kitchen with electric appliances.