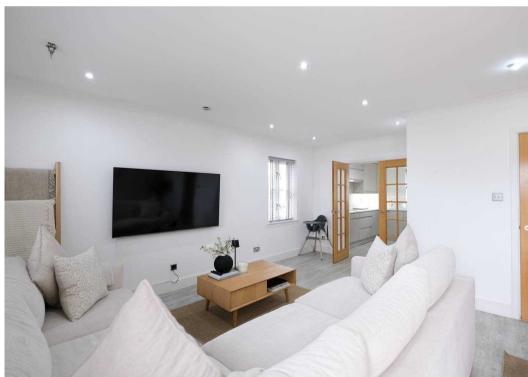

#### Living

L-shaped lounge diner with double doors leading to the kitchen on one side and garden on the other. Multiple aspects letting in plenty of light. Modern, fully integrated kitchen with electric appliances.