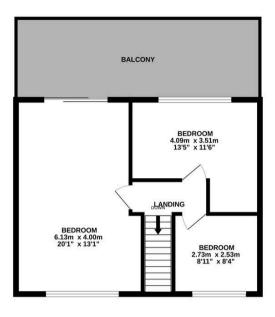

## 31 Neville Road

Peacehaven

ENTRANCE PORCH 8'8" x 3' (2.64m x 0.91m)

SPACIOUS ENTRANCE HALL

SOUTH FACING L-SHAPE LOUNGE/DINING ROOM 25'9" x 20'3" (7.84m x 6.17m)

KITCHEN 11'10" x 11'5" (3.60m x 3.47m)

BATHROOM 6' x 4'11" (1.82m x 1.49m)

SEPARATE WC 6'1" x 4'11" (1.85m x 1.49m)

FIRST FLOOR LANDING

DUAL ASPECT BEDROOM 1 20'1" x 11'10" (6.12m x 3.60m)

SOUTH FACING ROOF TERRACE

SOUTH FACING BEDROOM 2 13'4" max x 11'6" max (4.06m x 3.50m)

BEDROOM 3 8'11" x 8'3" (2.71m x 2.51m)

FRONT GARDEN

INTEGRAL GARAGE 15'11" max x 9' max (internal measurements) (4.85m x 2.74m)

SOUTH FACING REAR GARDEN

Council Tax band: D

Tenure: Freehold

EPC Energy Efficiency Rating: D

#### TOTAL FLOOR AREA: 129.3 sq.m. (1392 sq.ft.) approx.

Whilst every attempt has been made to ensure the accuracy of the floorpian contained here, measurements of doors, windows, rooms and any other tems are approximate and no responsibility is taken for any error, omission or mis-statement. This plan is for illustrative purposes only and should be used as such by any prospective purchaser. The service, systems and appliances shown have obbeen tested and no guarantee as to their operability or efficiency can be given.