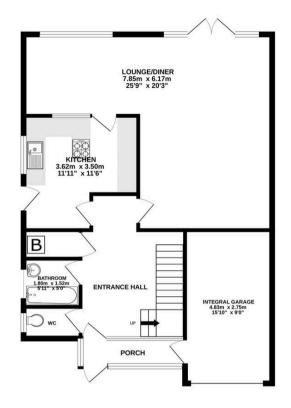

## 31 Neville Road

Peacehaven

ENTRANCE PORCH 8'8" x 3' (2.64m x 0.91m)

SPACIOUS ENTRANCE HALL

SOUTH FACING L-SHAPE LOUNGE/DINING ROOM 25'9" x 20'3" (7.84m x 6.17m)

KITCHEN 11'10" x 11'5" (3.60m x 3.47m)

BATHROOM 6' x 4'11" (1.82m x 1.49m)

SEPARATE WC 6'1" x 4'11" (1.85m x 1.49m)

FIRST FLOOR LANDING

DUAL ASPECT BEDROOM 1 20'1" x 11'10" (6.12m x 3.60m)

SOUTH FACING ROOF TERRACE

SOUTH FACING BEDROOM 2 13'4" max x 11'6" max (4.06m x 3.50m)

BEDROOM 3 8'11" x 8'3" (2.71m x 2.51m)

FRONT GARDEN

INTEGRAL GARAGE 15'11" max x 9' max (internal measurements) (4.85m x 2.74m)

SOUTH FACING REAR GARDEN

Council Tax band: D

Tenure: Freehold

EPC Energy Efficiency Rating: D

#### TOTAL FLOOR AREA: 129.3 sq.m. (1392 sq.ft.) approx.

Whilst every attempt has been made to ensure the accuracy of the floorpian contained here, measurements of doors, windows, rooms and any other tems are approximate and no responsibility is taken for any error, omission or mis-statement. This plan is for illustrative purposes only and should be used as such by any prospective purchaser. The service, systems and appliances shown have obbeen tested and no guarantee as to their operability or efficiency can be given.