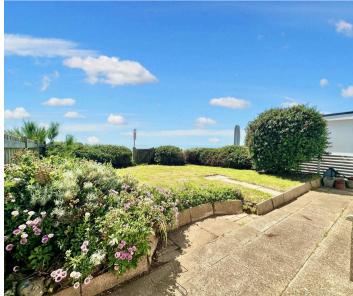

Outside: The front garden offers access to the garage via its private drive, the south facing rear garden offers addition space to entertain the family and is adjacent to the Cliff Top Promenade.

- On the south side of the A259 Coast Road
- No Onward Chain
- South facing garden
- Sea Views

FRONT GARDEN

INTEGRAL GARAGE 15'11" max x 9' max (internal measurements) (4.85m x 2.74m)

SOUTH FACING REAR GARDEN

Council Tax band: D

Tenure: Freehold

EPC Energy Efficiency Rating: D