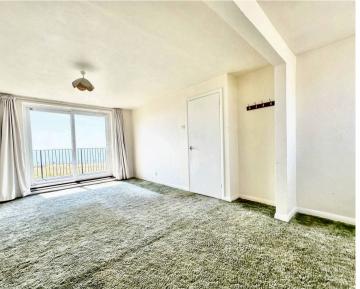

The property is being sold with no onward chain and benefits from direct access to the Cliff Top Promenade with coastal and sea views across the English Channel. The accommodation comprises of a large L-shape south facing lounge/dining room, a good size kitchen, three good size bedrooms with bedroom one providing access to a large south facing roof terrace that enjoys breath taking coastal and sea views, bathroom and separate wc.

SEPARATE WC 6'1" x 4'11" (1.85m x 1.49m)

FIRST FLOOR LANDING

DUAL ASPECT BEDROOM 1 20'1" x 11'10" (6.12m x 3.60m)

SOUTH FACING ROOF TERRACE

SOUTH FACING BEDROOM 2 13'4" max x 11'6" max (4.06m x 3.50m)

BEDROOM 3 8'11" x 8'3" (2.71m x 2.51m)