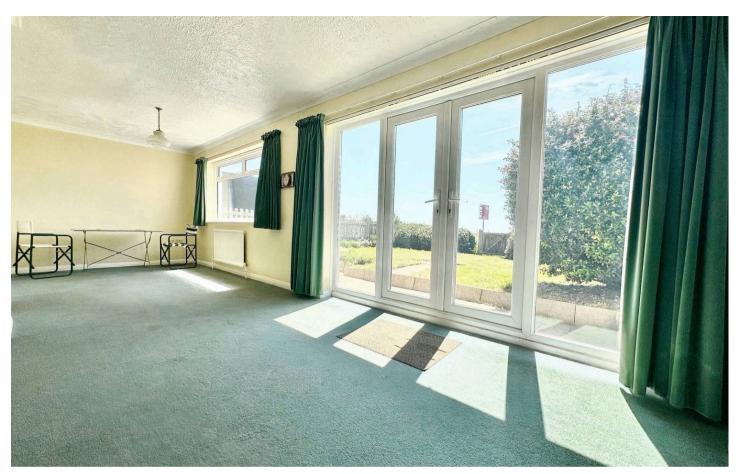

The property is being sold with no onward chain and benefits from direct access to the Cliff Top Promenade with coastal and sea views across the English Channel. The accommodation comprises of a large L-shape south facing lounge/dining room, a good size kitchen, three good size bedrooms with bedroom one providing access to a large south facing roof terrace that enjoys breath taking coastal and sea views, bathroom and separate wc.

## 31 Neville Road

Peacehaven

ENTRANCE PORCH 8'8" x 3' (2.64m x 0.91m)

SPACIOUS ENTRANCE HALL

SOUTH FACING L-SHAPE LOUNGE/DINING ROOM 25'9" x 20'3" (7.84m x 6.17m)

KITCHEN 11'10" x 11'5" (3.60m x 3.47m)

BATHROOM 6' x 4'11" (1.82m x 1.49m)