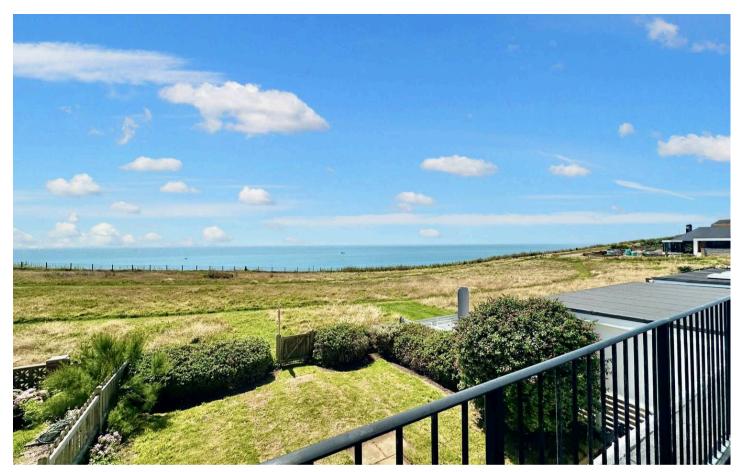

The property is being sold with no onward chain and benefits from direct access to the Cliff Top Promenade with coastal and sea views across the English Channel. The accommodation comprises of a large L-shape south facing lounge/dining room, a good size kitchen, three good size bedrooms with bedroom one providing access to a large south facing roof terrace that enjoys breath taking coastal and sea views, bathroom and separate wc.

SEPARATE WC 6'1" x 4'11" (1.85m x 1.49m)

FIRST FLOOR LANDING

DUAL ASPECT BEDROOM 1 20'1" x 11'10" (6.12m x 3.60m)

SOUTH FACING ROOF TERRACE

SOUTH FACING BEDROOM 2 13'4" max x 11'6" max (4.06m x 3.50m)

BEDROOM 3 8'11" x 8'3" (2.71m x 2.51m)