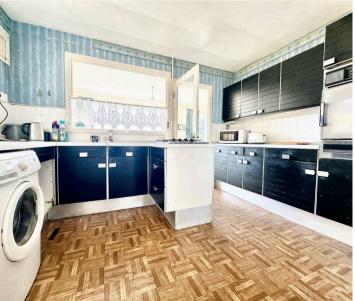

The property is being sold with no onward chain and benefits from direct access to the Cliff Top Promenade with coastal and sea views across the English Channel. The accommodation comprises of a large L-shape south facing lounge/dining room, a good size kitchen, three good size bedrooms with bedroom one providing access to a large south facing roof terrace that enjoys breath taking coastal and sea views, bathroom and separate wc.

## 31 Neville Road

Peacehaven

ENTRANCE PORCH 8'8" x 3' (2.64m x 0.91m)

SPACIOUS ENTRANCE HALL

SOUTH FACING L-SHAPE LOUNGE/DINING ROOM 25'9" x 20'3" (7.84m x 6.17m)

KITCHEN 11'10" x 11'5" (3.60m x 3.47m)

BATHROOM 6' x 4'11" (1.82m x 1.49m)