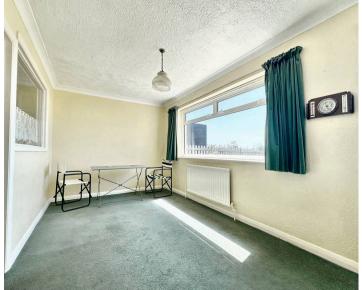

SEPARATE WC 6'1" x 4'11" (1.85m x 1.49m)

FIRST FLOOR LANDING

DUAL ASPECT BEDROOM 1 20'1" x 11'10" (6.12m x 3.60m)

SOUTH FACING ROOF TERRACE

SOUTH FACING BEDROOM 2 13'4" max x 11'6" max (4.06m x 3.50m)

BEDROOM 3 8'11" x 8'3" (2.71m x 2.51m)