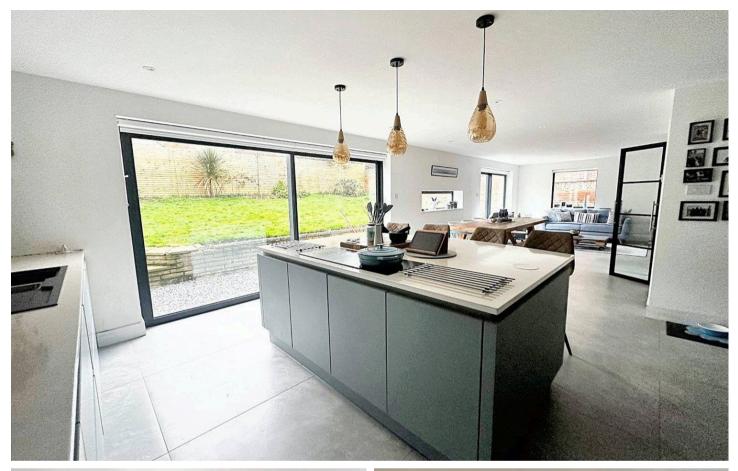

The vendors purchased the property through us in 2019 and have spent the last couple of years developing it into a superbly spacious and imposing detached house that has a great layout including a feature 37' open plan family room consisting of a high quality Kitchen, Dining area and a Living area with dual aspect log burner. In addition to this room the property also has a separate Lounge with views over the park.

- \* The property has been a ground up renovation. It is not as such, a new build though has had everything done including a first floor added, extension of the ground floor and complete refurbishment.
- 37' open plan family room opens onto the rear garden
- High quality Kitchen with large focal Island
- Feature 17' x 12' Galleried Landing with Sea views
- Separate 2nd Lounge
- Large Garage
- Lovely views to the Sea, Saltdean Park and to the downs