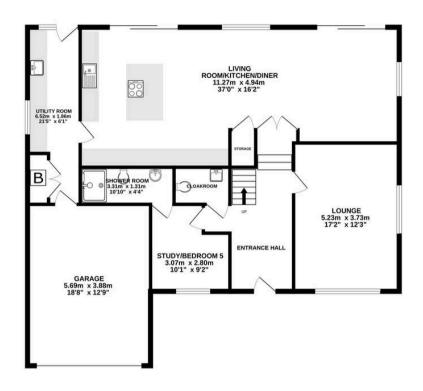

## 15 Arundel Drive West

Saltdean

ENTANCE HALL 19'4" x 7'4" (5.91m x 2.25m)

LOUNGE 18'1" x 12'5" (5.51m x 3.81m)

OPEN PLAN KITCHEN/LIVING ROOM 37' x 13'5" (11.27m x 4.11m)

UTILITY ROOM 22'1" x 6' (6.73m x 1.82m)

BEDROOM 5 10'9" x 9'3" (3.32m x 2.83m)

EN-SUITE SHOWER ROOM 10'2" x 4'2" (3.10m x 1.28m)

OPEN GALLERIED LANDING 16'9" x 12'1" (5.15m x 3.68m)

BEDROOM 1 12'6" x 11'2" (3.84m x 3.41m)

EN-SUITE DRESSING ROOM 8'1" x 5'6" (2.46m x 1.7m)

EN-SUITE SHOWER ROOM 8' x 6'9" (2.43m x 2.10m)

BEDROOM 2 12' x 11' (3.65m x 3.35m)

BEDROOM 3 12' x 11' (3.65m x 3.35m)

BEDROOM 4 13' X 11' (3.96m x 3.35m)

BATHROOM 11'9" x 7'9" (3.62m x 2.40m)

Council Tax band: D

#### 15 ARUNDEL DRIVE WEST SALTDEAN BRIGHTON

TOTAL FLOOR AREA: 220.9 sq.m. (2378 sq.ft.) approx.

Whilst every attempt has been made to ensure the accuracy of the floorplan contained here, measurements of doors, windows, rooms and any other terms are approximate and no responsibility is taken for any error, omission or mis-statement. This plan is for illustrative purposes only and should be used as such by any prospective purchaser. The services, systems and appliances shown have not been tested and no guarantee as to their operability or efficiency can be given.