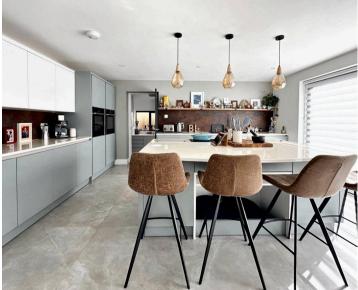

The vendors purchased the property through us in 2019 and have spent the last couple of years developing it into a superbly spacious and imposing detached house that has a great layout including a feature 37' open plan family room consisting of a high quality Kitchen, Dining area and a Living area with dual aspect log burner. In addition to this room the property also has a separate Lounge with views over the park.

- \* The property has been a ground up renovation. It is not as such, a new build though has had everything done including a first floor added, extension of the ground floor and complete refurbishment.
- 37' open plan family room opens onto the rear garden
- High quality Kitchen with large focal Island
- Feature 17' x 12' Galleried Landing with Sea views
- Separate 2nd Lounge
- Large Garage
- Lovely views to the Sea, Saltdean Park and to the downs