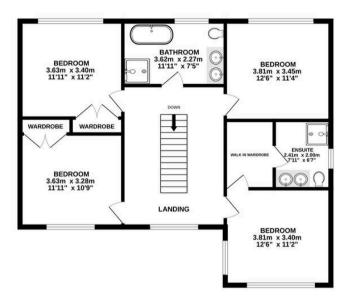

BEDROOM 5 10'9" x 9'3" (3.32m x 2.83m)

EN-SUITE SHOWER ROOM 10'2" x 4'2" (3.10m x 1.28m)

OPEN GALLERIED LANDING 16'9" x 12'1" (5.15m x 3.68m)

BEDROOM 1 12'6" x 11'2" (3.84m x 3.41m)

EN-SUITE DRESSING ROOM 8'1" x 5'6" (2.46m x 1.7m)

EN-SUITE SHOWER ROOM 8' x 6'9" (2.43m x 2.10m)

BEDROOM 2 12' x 11' (3.65m x 3.35m)

BEDROOM 3 12' x 11' (3.65m x 3.35m)

BEDROOM 4 13' X 11' (3.96m x 3.35m)

BATHROOM 11'9" x 7'9" (3.62m x 2.40m)

Council Tax band: D

#### 15 ARUNDEL DRIVE WEST SALTDEAN BRIGHTON

TOTAL FLOOR AREA: 220.9 sq.m. (2378 sq.ft.) approx.

Whilst every attempt has been made to ensure the accuracy of the floorplan contained here, measurements of doors, windows, rooms and any other terms are approximate and no responsibility is taken for any error, omission or mis-statement. This plan is for illustrative purposes only and should be used as such by any prospective purchaser. The services, systems and appliances shown have not been tested and no guarantee as to their operability or efficiency can be given.