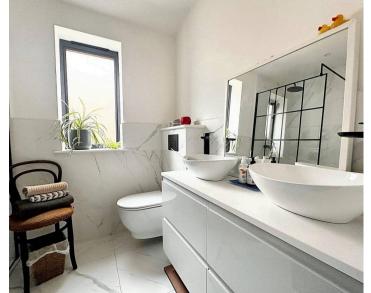

BEDROOM 5 10'9" x 9'3" (3.32m x 2.83m)

EN-SUITE SHOWER ROOM 10'2" x 4'2" (3.10m x 1.28m)

OPEN GALLERIED LANDING 16'9" x 12'1" (5.15m x 3.68m)

BEDROOM 1 12'6" x 11'2" (3.84m x 3.41m)

EN-SUITE DRESSING ROOM 8'1" x 5'6" (2.46m x 1.7m)

EN-SUITE SHOWER ROOM 8' x 6'9" (2.43m x 2.10m)

BEDROOM 2 12' x 11' (3.65m x 3.35m)

BEDROOM 3 12' x 11' (3.65m x 3.35m)

BEDROOM 4 13' X 11' (3.96m x 3.35m)

BATHROOM 11'9" x 7'9" (3.62m x 2.40m)

Council Tax band: D