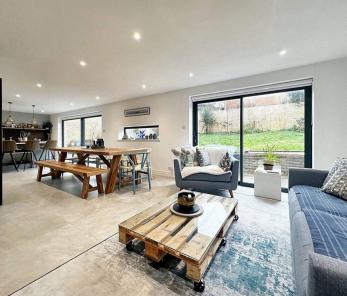

The vendors purchased the property through us in 2019 and have spent the last couple of years developing it into a superbly spacious and imposing detached house that has a great layout including a feature 37' open plan family room consisting of a high quality Kitchen, Dining area and a Living area with dual aspect log burner. In addition to this room the property also has a separate Lounge with views over the park.

- \* The property has been a ground up renovation. It is not as such, a new build though has had everything done including a first floor added, extension of the ground floor and complete refurbishment.
- 37' open plan family room opens onto the rear garden
- High quality Kitchen with large focal Island
- Feature 17' x 12' Galleried Landing with Sea views
- Separate 2nd Lounge
- Large Garage
- Lovely views to the Sea, Saltdean Park and to the downs