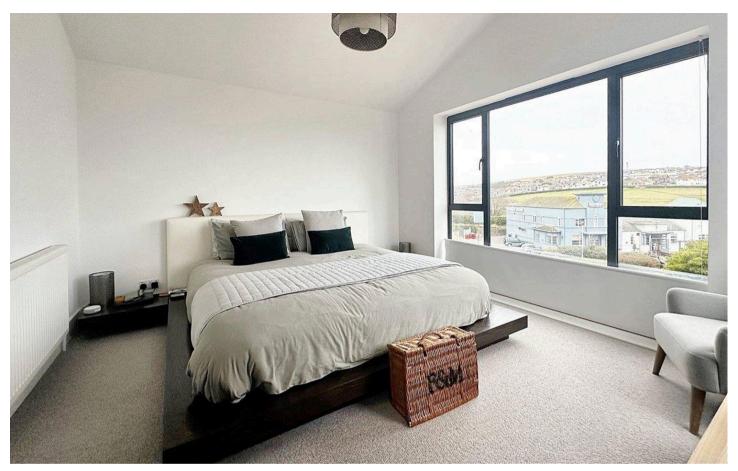

BEDROOM 5 10'9" x 9'3" (3.32m x 2.83m)

EN-SUITE SHOWER ROOM 10'2" x 4'2" (3.10m x 1.28m)

OPEN GALLERIED LANDING 16'9" x 12'1" (5.15m x 3.68m)

BEDROOM 1 12'6" x 11'2" (3.84m x 3.41m)

EN-SUITE DRESSING ROOM 8'1" x 5'6" (2.46m x 1.7m)

EN-SUITE SHOWER ROOM 8' x 6'9" (2.43m x 2.10m)

BEDROOM 2 12' x 11' (3.65m x 3.35m)

BEDROOM 3 12' x 11' (3.65m x 3.35m)

BEDROOM 4 13' X 11' (3.96m x 3.35m)

BATHROOM 11'9" x 7'9" (3.62m x 2.40m)

Council Tax band: D