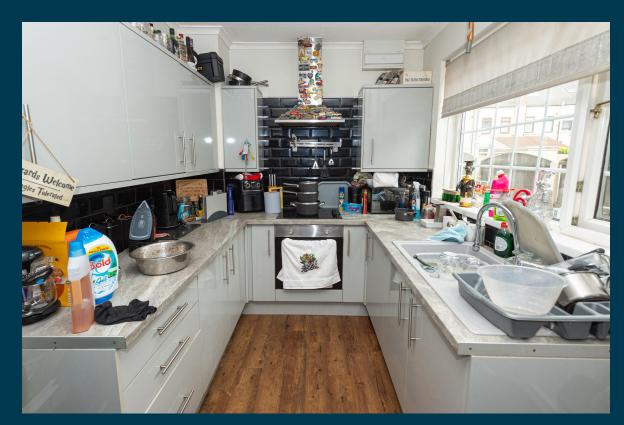

et instant cash flow of £605 per calendar month with a 5.8% Gross Yield for investors.

This property has a potential to rent for £700 which would provide the investor a Gross Yield of 6.7% if the rent was increased to market rate.

For investors that are looking for a reliable long term investment, this property is perfect as it's in a great location with easy access to amenities and is able to command a brilliant rental return.

Don't miss out on this fantastic investment opportunity...







Sandyfields View, Carcroft, Doncaster, DN6



#### **Property Key Features**

2 Bedrooms

1 Bathroom

**Spacious Lounge** 

**Rear Garden Space** 

Factor Fees: £0.00

Ground Rent: £0.00

Lease Length: £0.00

**Current Rent: £605** 

Market Rent: £700

208857981

### Lounge









### Kitchen









#### **Bedrooms**









## **Bathroom**









#### **Exterior**









#### **Initial Outlay**





Figures based on assumed purchase price of £126,000.00 and borrowing of £94,500.00 at 75% Loan To Value (LTV) and an estimated 5% fixed term interest rate.

#### **ASSUMED PURCHASE PRICE**



25% Deposit **£31,500.00** 

SDLT Charge 3780

Legal Fees £1,000.00

Total Investment £36,280.00

#### **Projected Investment Return**





Our industry leading letting agency Let Property Management has an existing relationship with the tenant in situ and can provide advice on achieving full market rent.

The monthly rent of this property is currently set at £605 per calendar month but the potential market rent is



| Returns Based on Rental Income       | £605          | £700    |
|----