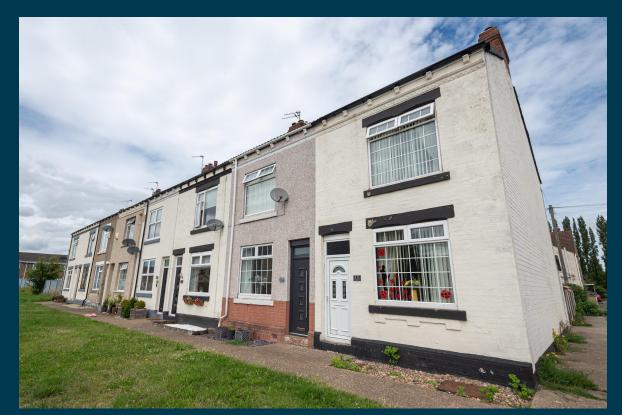

estors.

This property has a potential to rent for £700 which would provide the investor a Gross Yield of 6.7% if the rent was increased to market rate.

For investors that are looking for a reliable long term investment, this property is perfect as it's in a great location with easy access to amenities and is able to command a brilliant rental return.

Don't miss out on this fantastic investment opportunity...







Sandyfields View, Carcroft, Doncaster, DN6



#### **Property Key Features**

2 Bedrooms

1 Bathroom

**Spacious Lounge** 

**Rear Garden Space** 

Factor Fees: £0.00

Ground Rent: £0.00

Lease Length: £0.00

**Current Rent: £605** 

Market Rent: £700

208857981

### Lounge









### Kitchen









#### **Bedrooms**









## **Bathroom**









#### **Exterior**









#### **Initial Outlay**





Figures based on assumed purchase price of £126,000.00 and borrowing of £94,500.00 at 75% Loan To Value (LTV) and an estimated 5% fixed term interest rate.

#### **ASSUMED PURCHASE PRICE**



25% Deposit **£31,500.00** 

SDLT Charge 3780

Legal Fees £1,000.00

Total Investment £36,280.00

#### **Projected Investment Return**





Our industry leading letting agency Let Property Management has an existing relationship with the tenant in situ and can provide advice on achieving full market rent.

The monthly rent of this property is currently set at £605 per calendar month but the potential market rent is



| Returns Based on Rental Income       | £605          | £700    |
|--------------------------------------|---------------|---------|
| Mortgage Paymen