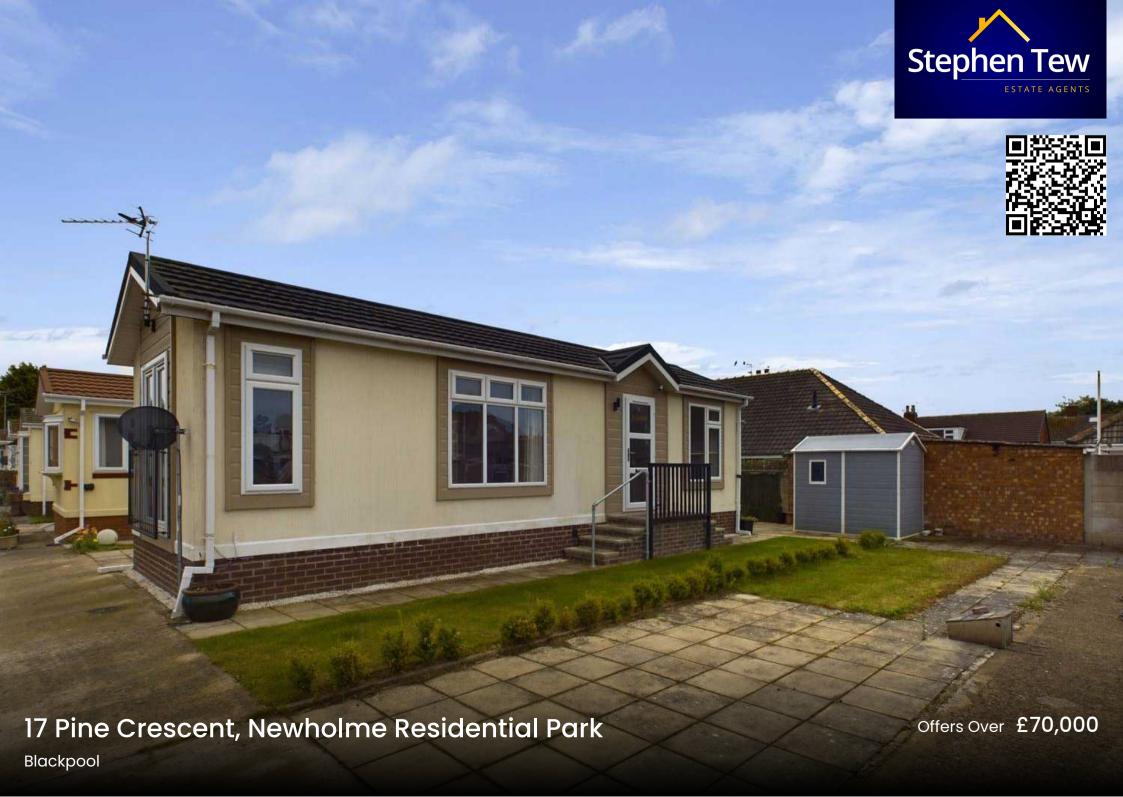

# 17 Pine Crescent

### Newholme Residential Park, Blackpool

Nestled within the serene grounds of an exclusive over 50's private residential park, this charming I bedroom detached park home offers modern living in a peaceful setting. Upon entering, you are greeted by a welcoming hallway that leads into the spacious open plan living area and kitchen, adorned with double patio doors that flood the space with natural light. The well-appointed kitchen boasts modern units, integrated fridge and freezer, as well as a hob and cooker, providing the perfect space for culinary enthusiasts. The property also features a generously sized double bedroom complete with fitted wardrobes, offering ample storage space, and a stylish 3-piece bathroom featuring a large walk-in shower for added convenience.

Step outside to discover the enchanting exterior of this park home, boasting a low maintenance flagged wrap-around garden that wraps around the property, providing a tranquil space for outdoor relaxation and entertaining guests. The garden presents a perfect setting for alfresco dining or enjoying a morning coffee in the fresh air. Additionally, the property benefits from a private driveway, ensuring convenient parking for residents and visitors alike. Perfect for those seeking a peaceful retirement retreat, this park home offers a rare opportunity to savour a tranquil lifestyle within a well-maintained residential park setting.

Council Tax band: A

Tenure: Freehold

- Over 50's Private Residential Park
- Entrance Hallway, Open Plan Living Area/Kitchen with double patio doors,
  Double Bedroom with Fitted Wardrobes
- 3 Piece Modern Bathroom, With Large Walk-in Shower
- Kitchen with Modern Units, Integrated Fridge and Freezer, Hob and Cooker
- Wrap-around Garden, Driveway