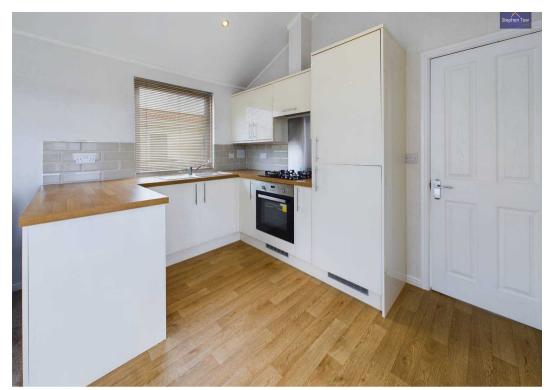

### Newholme Residential Park, Blackpool

Nestled within the serene grounds of an exclusive over 50's private residential park, this charming I bedroom detached park home offers modern living in a peaceful setting. Upon entering, you are greeted by a welcoming hallway that leads into the spacious open plan living area and kitchen, adorned with double patio doors that flood the space with natural light. The well-appointed kitchen boasts modern units, integrated fridge and freezer, as well as a hob and cooker, providing the perfect space for culinary enthusiasts. The property also features a generously sized double bedroom complete with fitted wardrobes, offering ample storage space, and a stylish 3-piece bathroom featuring a large walk-in shower for added convenience.

# Kitchen/Living Area

20' 4" x 11' 1" (6.19m x 3.37m)