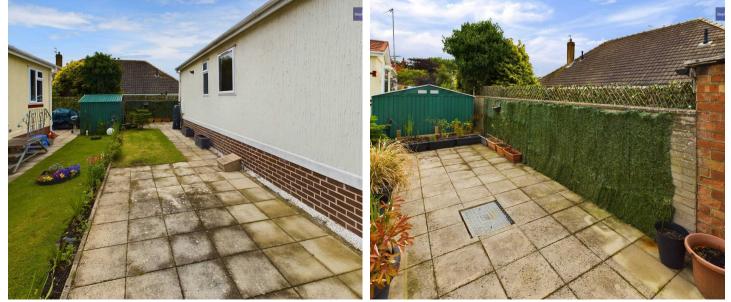

Step outside to discover the enchanting exterior of this park home, boasting a low maintenance flagged wrap-around garden that wraps around the property, providing a tranquil space for outdoor relaxation and entertaining guests. The garden presents a perfect setting for alfresco dining or enjoying a morning coffee in the fresh air. Additionally, the property benefits from a private driveway, ensuring convenient parking for residents and visitors alike. Perfect for those seeking a peaceful retirement retreat, this park home offers a rare opportunity to savour a tranquil lifestyle within a well-maintained residential park setting.

#### Bathroom

4' 11" x 8' 0" (1.51m x 2.45m)

Low maintenance flagged wrap around garden