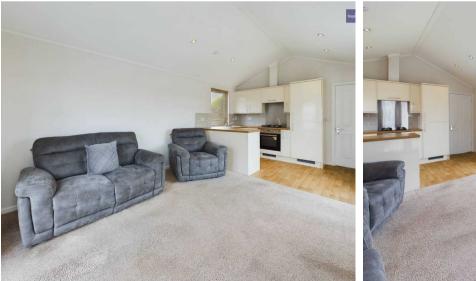

### Newholme Residential Park, Blackpool

Nestled within the serene grounds of an exclusive over 50's private residential park, this charming I bedroom detached park home offers modern living in a peaceful setting. Upon entering, you are greeted by a welcoming hallway that leads into the spacious open plan living area and kitchen, adorned with double patio doors that flood the space with natural light. The well-appointed kitchen boasts modern units, integrated fridge and freezer, as well as a hob and cooker, providing the perfect space for culinary enthusiasts. The property also features a generously sized double bedroom complete with fitted wardrobes, offering ample storage space, and a stylish 3-piece bathroom featuring a large walk-in shower for added convenience.

# Kitchen/Living Area

20' 4" x 11' 1" (6.19m x 3.37m)