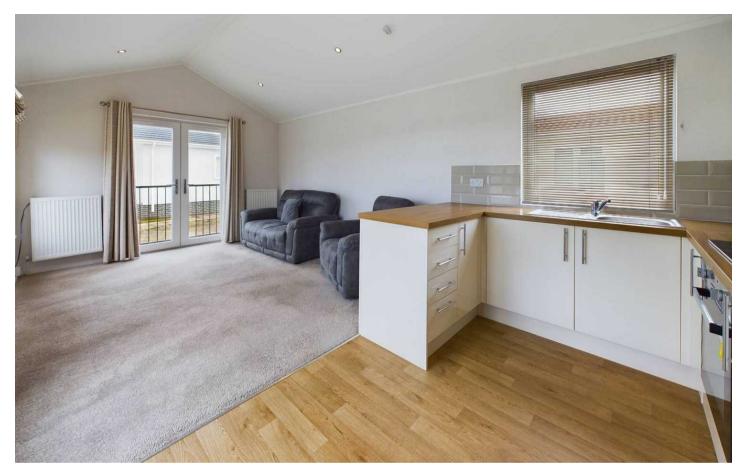

### Newholme Residential Park, Blackpool

Nestled within the serene grounds of an exclusive over 50's private residential park, this charming I bedroom detached park home offers modern living in a peaceful setting. Upon entering, you are greeted by a welcoming hallway that leads into the spacious open plan living area and kitchen, adorned with double patio doors that flood the space with natural light. The well-appointed kitchen boasts modern units, integrated fridge and freezer, as well as a hob and cooker, providing the perfect space for culinary enthusiasts. The property also features a generously sized double bedroom complete with fitted wardrobes, offering ample storage space, and a stylish 3-piece bathroom featuring a large walk-in shower for added convenience.

# Kitchen/Living Area

20' 4" x 11' 1" (6.19m x 3.37m)