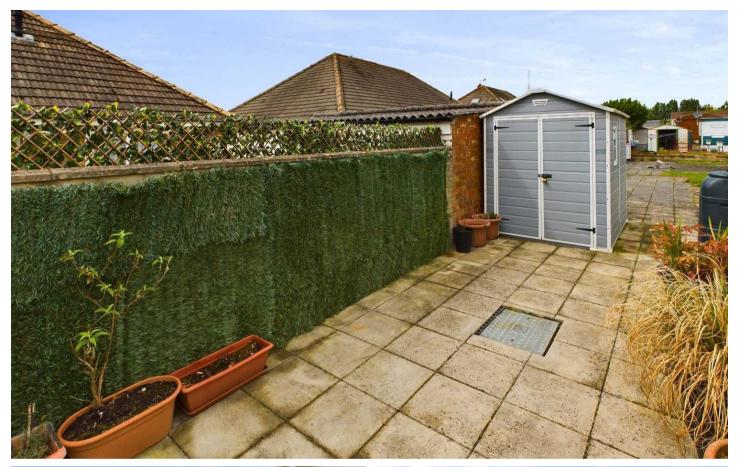

Step outside to discover the enchanting exterior of this park home, boasting a low maintenance flagged wrap-around garden that wraps around the property, providing a tranquil space for outdoor relaxation and entertaining guests. The garden presents a perfect setting for alfresco dining or enjoying a morning coffee in the fresh air. Additionally, the property benefits from a private driveway, ensuring convenient parking for residents and visitors alike. Perfect for those seeking a peaceful retirement retreat, this park home offers a rare opportunity to savour a tranquil lifestyle within a well-maintained residential park setting.

#### Bathroom

4' 11" x 8' 0" (1.51m x 2.45m)

Low maintenance flagged wrap around garden