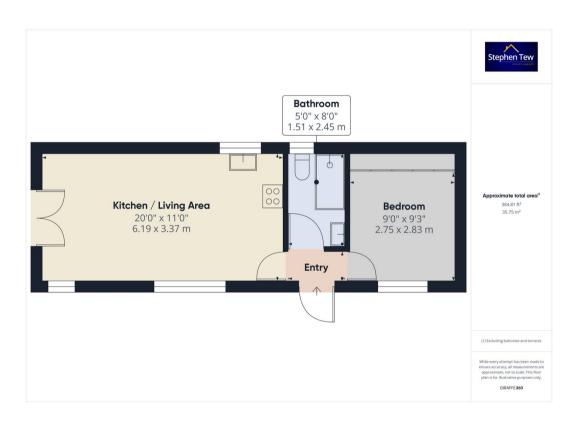

# Hallway

4' 10" x 2' 8" (1.47m x 0.81m)

# Kitchen/Living Area

20' 4" x 11' 1" (6.19m x 3.37m)

#### Bedroom

9' 0" x 9' 3" (2.75m x 2.83m)

#### Bathroom

4' 11" x 8' 0" (1.51m x 2.45m)

Low maintenance flagged wrap around garden