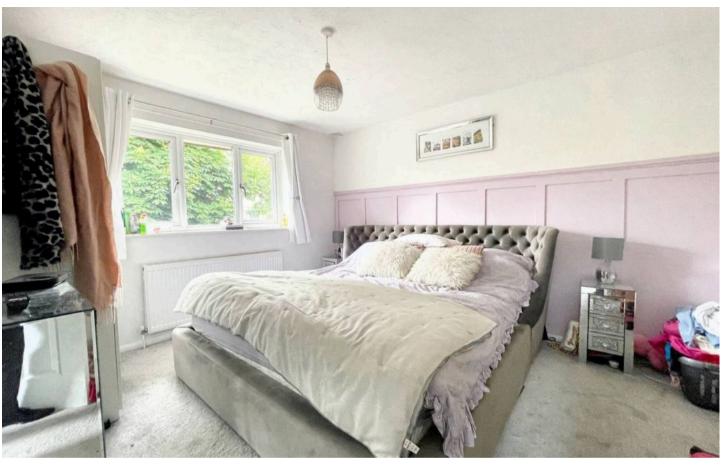

## 6 Woodlands Close

Peacehaven

**ENTRANCE PORCH** 

CLOAKROOM/WC 5'3" x 2'8" (1.60m x 0.81m)

**ENTRANCE HALL** 

KITCHEN 11'2" x 10'8" (3.40m x 3.25m)

WEST FACING LOUNGE/DINER 18'3" x 10'6" (5.56m x 3.20m)

BEDROOM 5 13'8" x 7'1" (4.16m x 2.15m (Previously a dining room)

WEST FACING BEDROOM 1 12'5" x 11' (3.78m x 3.35m)

BEDROOM 2 11'1" x 9'11" (3.37m x 3.02m)

WEST FACING BEDROOM 3 9'5" x 6'8" (2.87m x 2.03m)

BEDROOM 4 9'11" max x 6'8" (3.02m x 2.03m)

BATHROOM/WC 8' x 6'5" (2.43m x 1.95m)