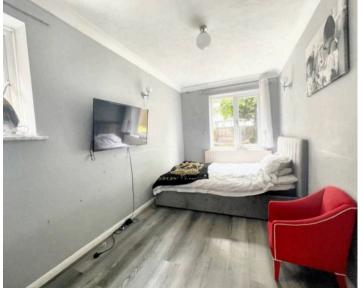

## 6 Woodlands Close

Peacehaven

**ENTRANCE PORCH** 

CLOAKROOM/WC 5'3" x 2'8" (1.60m x 0.81m)

**ENTRANCE HALL** 

KITCHEN 11'2" x 10'8" (3.40m x 3.25m)

WEST FACING LOUNGE/DINER 18'3" x 10'6" (5.56m x 3.20m)

BEDROOM 5 13'8" x 7'1" (4.16m x 2.15m (Previously a dining room)

WEST FACING BEDROOM 1 12'5" x 11' (3.78m x 3.35m)

BEDROOM 2 11'1" x 9'11" (3.37m x 3.02m)

WEST FACING BEDROOM 3 9'5" x 6'8" (2.87m x 2.03m)

BEDROOM 4 9'11" max x 6'8" (3.02m x 2.03m)

BATHROOM/WC 8' x 6'5" (2.43m x 1.95m)