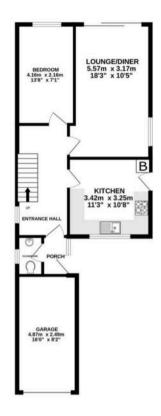

## 6 Woodlands Close

Peacehaven

**ENTRANCE PORCH** 

CLOAKROOM/WC 5'3" x 2'8" (1.60m x 0.81m)

**ENTRANCE HALL** 

KITCHEN 11'2" x 10'8" (3.40m x 3.25m)

WEST FACING LOUNGE/DINER 18'3" x 10'6" (5.56m x 3.20m)

BEDROOM 5 13'8" x 7'1" (4.16m x 2.15m (Previously a dining room)

WEST FACING BEDROOM 1 12'5" x 11' (3.78m x 3.35m)

BEDROOM 2 11'1" x 9'11" (3.37m x 3.02m)

WEST FACING BEDROOM 3 9'5" x 6'8" (2.87m x 2.03m)

BEDROOM 4 9'11" max x 6'8" (3.02m x 2.03m)

BATHROOM/WC 8' x 6'5" (2.43m x 1.95m)

GARAGE 16'3" max x 8'2" max (internal measurements) (4.95m x 2.48m)

WEST FACING REAR GARDEN

Council Tax band: D

Tenure: Freehold

EPC Energy Efficiency Rating: C

GROUND FLOOR 1ST FLOOR 64.7 sq.m. (696 sq.ft.) approx. 49.1 sq.m. (528 sq.ft.) approx.

6 WOODLANDS CLOSE PEACEHAVEN

TOTAL FLOOR AREA: 113.8 sq.m. (1224 sq.ft.) approx.

White every attempt has been rande to ensure the eccusion of the floorjate contained here, resouvements or ensure the eccusion of the floorjate contained here. In the second of the experiment o