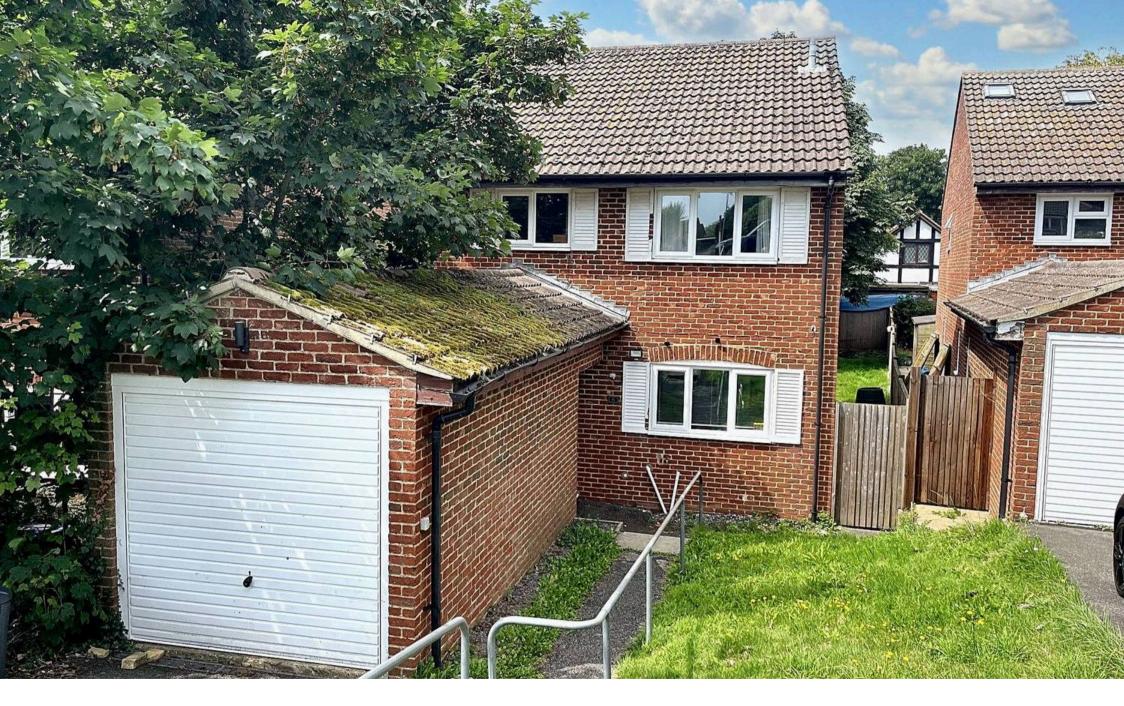

6 Woodlands Close, Peacehaven, BN10 7SF £369,950

## 6 Woodlands Close

## Peacehaven

This spacious 5 bedroom detached family house is located in a favored close in Peacehaven, situated close to local schools, local shop and bus services to Brighton City Centre and Newhaven Town Centre with it's easy access to Newhaven Train Station and Newhaven Harbour. The property offers a great amount of living space with its dual aspect lounge/dining room, separate west facing dining room (currently used as a bedroom), a good size kitchen that is fitted with a high gloss white units, the bathroom and cloak room/wc are both complete with white suites. Outside: the large front garden offers ample off road parking, garage and a west facing rear garden.

GARAGE 16'3" max x 8'2" max (internal measurements) (4.95m x 2.48m)

WEST FACING REAR GARDEN

Council Tax band: D

Tenure: Freehold

EPC Energy Efficiency Rating: C

GROUND FLOOR 1ST FLOOR 64.7 sq.m. (696 sq.ft.) approx. 49.1 sq.m. (528 sq.ft.) approx.