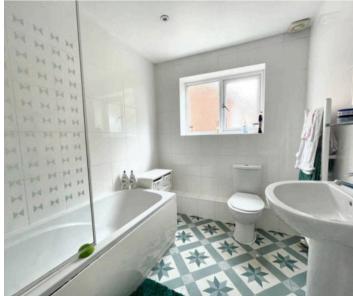

WEST FACING BEDROOM 1 12'5" x 11' (3.78m x 3.35m)

BEDROOM 2 11'1" x 9'11" (3.37m x 3.02m)

WEST FACING BEDROOM 3 9'5" x 6'8" (2.87m x 2.03m)

BEDROOM 4 9'11" max x 6'8" (3.02m x 2.03m)

BATHROOM/WC 8' x 6'5" (2.43m x 1.95m)