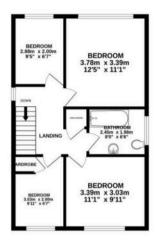

WEST FACING BEDROOM 1 12'5" x 11' (3.78m x 3.35m)

BEDROOM 2 11'1" x 9'11" (3.37m x 3.02m)

WEST FACING BEDROOM 3 9'5" x 6'8" (2.87m x 2.03m)

BEDROOM 4 9'11" max x 6'8" (3.02m x 2.03m)

BATHROOM/WC 8' x 6'5" (2.43m x 1.95m)

GARAGE 16'3" max x 8'2" max (internal measurements) (4.95m x 2.48m)

WEST FACING REAR GARDEN

Council Tax band: D

Tenure: Freehold

EPC Energy Efficiency Rating: C

GROUND FLOOR 1ST FLOOR 64.7 sq.m. (696 sq.ft.) approx. 49.1 sq.m. (528 sq.ft.) approx.

6 WOODLANDS CLOSE PEACEHAVEN

TOTAL FLOOR AREA: 113.8 sq.m. (1224 sq.ft.) approx.

White every attempt has been rande to ensure the eccusion of the floorjate contained here, resouvements or ensure the eccusion of the floorjate contained here. In the second of the experiment o