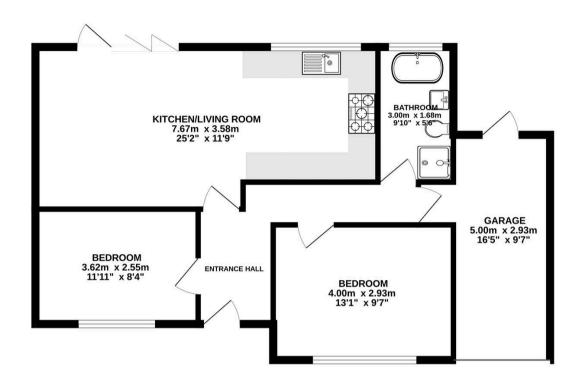

ENTRANCE HALL 10'1" x 5'5" (3.07m x 1.67m)

OPEN PLAN LIVING/KITCHEN 25'2" x 11'9" (7.68m x 3.62m)

LOUNGE AREA 14'10" x 11'9" (4.29m x 3.62m)

KITCHEN AREA 10'6" x 10'1" (3.23m x 3.07m)

BEDROOM 1 13' x 9'9" (3.96m x 3.01m)

BEDROOM 2 12' x 8'5" (3.65m x 2.59m)

BATHROOM 10'3" x 5'6" (3.13m x 1.70m)

GARAGE 18' x 8' (5.48m x 2.43m)

Council Tax band: C

Tenure: Freehold

EPC Energy Efficiency Rating: C

#### GROUND FLOOR 71.2 sq.m. (766 sq.ft.) approx.

2 CLIFF GARDENS TELSCOMBE CLIFFS PEACEHAVEN

TOTAL FLOOR AREA: 71.2 sq.m. (766 sq.ft.) approx

Whilst every attempt has been made to ensure the accuracy of the floorpan contained here, measurements of doors, windows, rooms and any other liens are approximate and no responsibility is taken for any error, prospective purchaset. The services, systems and applicanes shown have not been tested and no guarantee as to their operability or efficiency can be given.