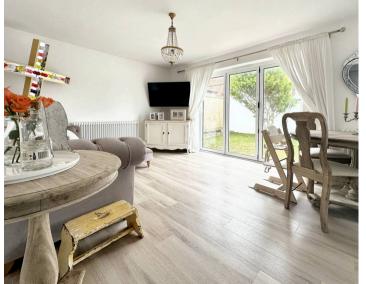

A new front door leads to a spacious hallway with hatch to the loft space and an attractive floor. The living room is a south facing room with a matching floor to the hall, a new 'school' style radiator and bi-fold doors to the rear garden. There is a also space for a dining table between the lounge area and the kitchen. The kitchen has been newly fitted with a modern high gloss white kitchen with a range of base cupboards and drawers, space for appliances and matching wall units. Between the two is an attractive smoked mirror splash back. There is a built in gas hob and double oven. Led lighting and feature coloured lighting and a window overlooking the rear garden.