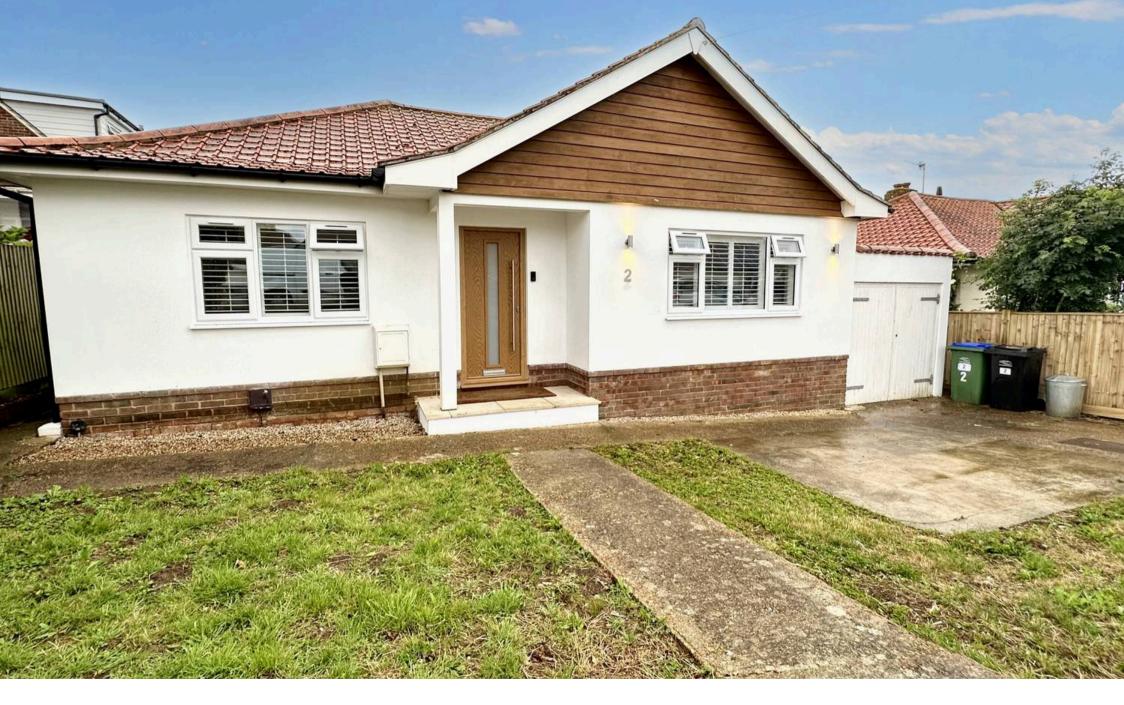

2 Cliff Gardens, Telscombe Cliffs, BN10 7BT £390,000

### 2 Cliff Gardens

#### Telscombe Cliffs

A very well presented, recently refurbished detached 2 bedroom bungalow situated in a sought after location in Telscombe Cliffs. The current owners have, over the last couple of years completely transformed the property into a bright and spacious home with a feature open plan living room/kitchen spanning the rear of the bungalow and opening out via bi-fold doors to the south facing rear garden.

A new front door leads to a spacious hallway with hatch to the loft space and an attractive floor. The living room is a south facing room with a matching floor to the hall, a new 'school' style radiator and bi-fold doors to the rear garden. There is a also space for a dining table between the lounge area and the kitchen. The kitchen has been newly fitted with a modern high gloss white kitchen with a range of base cupboards and drawers, space for appliances and matching wall units. Between the two is an attractive smoked mirror splash back. There is a built in gas hob and double oven. Led lighting and feature coloured lighting and a window overlooking the rear garden.