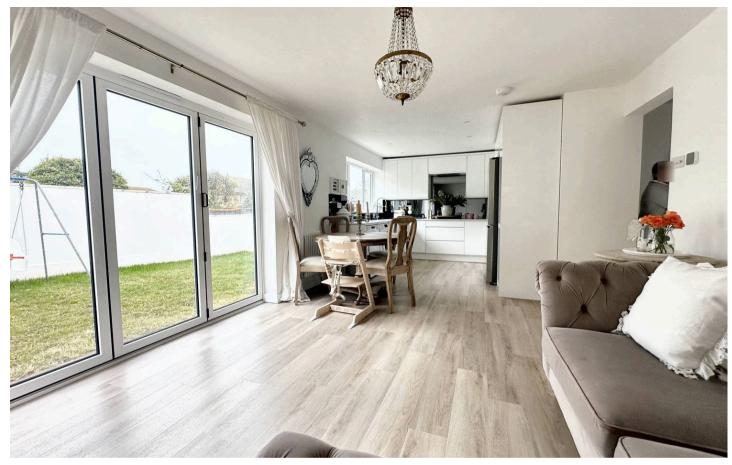

A new front door leads to a spacious hallway with hatch to the loft space and an attractive floor. The living room is a south facing room with a matching floor to the hall, a new 'school' style radiator and bi-fold doors to the rear garden. There is a also space for a dining table between the lounge area and the kitchen. The kitchen has been newly fitted with a modern high gloss white kitchen with a range of base cupboards and drawers, space for appliances and matching wall units. Between the two is an attractive smoked mirror splash back. There is a built in gas hob and double oven. Led lighting and feature coloured lighting and a window overlooking the rear garden.