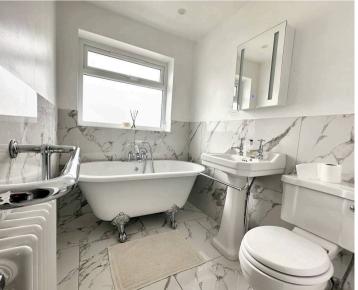

#### Telscombe Cliffs

The property has two nice size double bedrooms overlooking the front garden and both have fitted shutters. The bathroom is a particular feature of the property having a freestanding bath with central taps and a shower, a wash basin and low level.