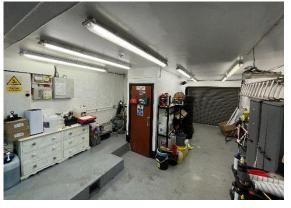

#### **DESCRIPTION - Virtual Tour**

The property comprises of a workshop unit of steel frame and masonry construction beneath a pitched steel profile clad roof surface incorporating sky lights. The building is accessed via two roller shutter doors off a secure yard to the front of the premises. There is also a roller shutter to the side elevation for side loading. The unit briefly benefits from the following:

- WCs
- Kitchen
- Ground and first floor offices
- Three phase electricity supply (not tested)
- Secure yard
- LED spotlights in workshop.