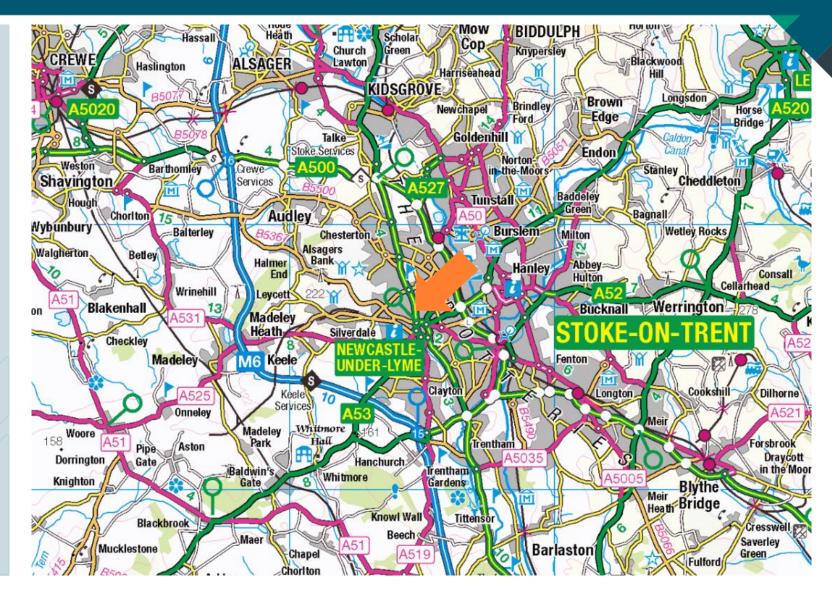

#### LOCATION

The property is located on Albany Street in Newcastle-Under-Lyme, close to the A54 dual carriage way. Albany Street provides a link to Newcastle-Under-Lyme town centre as well as easy access to major roads including the A500 and the M6.

A500 – 2.5 miles

M6 J15 – 3.5 miles