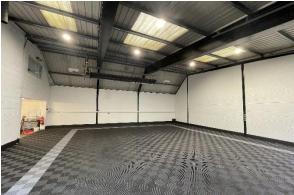

#### **DESCRIPTION - Virtual Tour**

The property comprises of a workshop unit of steel frame and masonry construction beneath a pitched steel profile clad roof surface incorporating sky lights. The building is accessed via two roller shutter doors off a secure yard to the front of the premises. There is also a roller shutter to the side elevation for side loading. The unit briefly benefits from the following:

- WCs
- Kitchen
- Ground and first floor offices
- Three phase electricity supply (not tested)
- Secure yard
- LED spotlights in workshop.