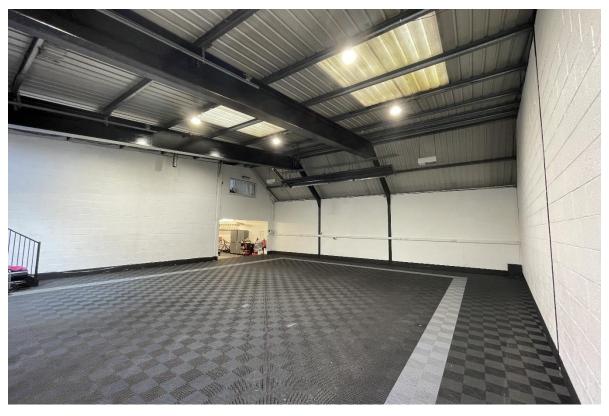

#### **DESCRIPTION - Virtual Tour**

The property comprises of a workshop unit of steel frame and masonry construction beneath a pitched steel profile clad roof surface incorporating sky lights. The building is accessed via two roller shutter doors off a secure yard to the front of the premises. There is also a roller shutter to the side elevation for side loading. The unit briefly benefits from the following:

- WCs
- Kitchen
- Ground and first floor offices
- Three phase electricity supply (not tested)
- Secure yard
- LED spotlights in workshop.