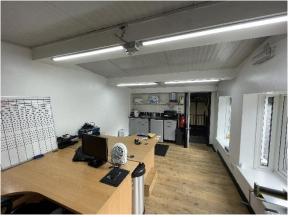

#### **DESCRIPTION - Virtual Tour**

The property comprises of a workshop unit of steel frame and masonry construction beneath a pitched steel profile clad roof surface incorporating sky lights. The building is accessed via two roller shutter doors off a secure yard to the front of the premises. There is also a roller shutter to the side elevation for side loading. The unit briefly benefits from the following:

- WCs
- Kitchen
- Ground and first floor offices
- Three phase electricity supply (not tested)
- Secure yard
- LED spotlights in workshop.