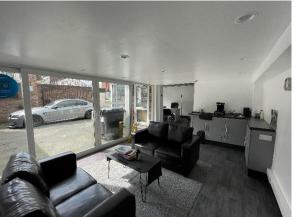

#### **DESCRIPTION - Virtual Tour**

The property comprises of a workshop unit of steel frame and masonry construction beneath a pitched steel profile clad roof surface incorporating sky lights. The building is accessed via two roller shutter doors off a secure yard to the front of the premises. There is also a roller shutter to the side elevation for side loading. The unit briefly benefits from the following:

- WCs
- Kitchen
- Ground and first floor offices
- Three phase electricity supply (not tested)
- Secure yard
- LED spotlights in workshop.