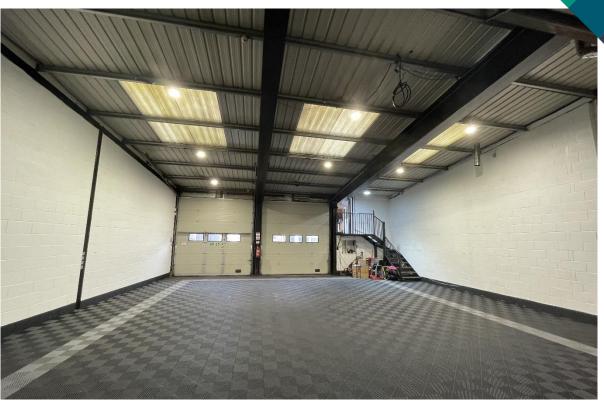

#### **DESCRIPTION - Virtual Tour**

The property comprises of a workshop unit of steel frame and masonry construction beneath a pitched steel profile clad roof surface incorporating sky lights. The building is accessed via two roller shutter doors off a secure yard to the front of the premises. There is also a roller shutter to the side elevation for side loading. The unit briefly benefits from the following:

- WCs
- Kitchen
- Ground and first floor offices
- Three phase electricity supply (not tested)
- Secure yard
- LED spotlights in workshop.

### 4 ALBANY ROAD, NEWCASTLE-UNDER-LYME, STAFFORDSHIRE, ST5 9EJ

| Accommodation             | SQ M   | SQ FT |
|---------------------------|--------|-------|
| Total Gross Internal Area | 252.62 | 2,719 |