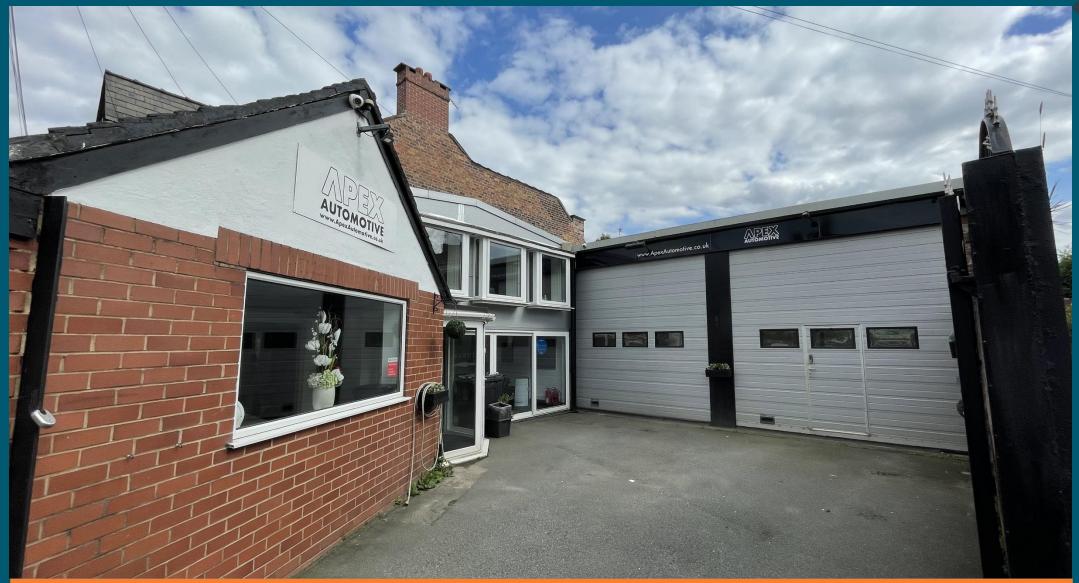

#### LOCATION

The property is located on Albany Street in Newcastle-Under-Lyme, close to the A54 dual carriage way. Albany Street provides a link to Newcastle-Under-Lyme town centre as well as easy access to major roads including the A500 and the M6.

#### **DESCRIPTION - Virtual Tour**

The property comprises of a workshop unit of steel frame and masonry construction beneath a pitched steel profile clad roof surface incorporating sky lights. The building is accessed via two roller shutter doors off a secure yard to the front of the premises. There is also a roller shutter to the side elevation for side loading. The unit briefly benefits from the following: