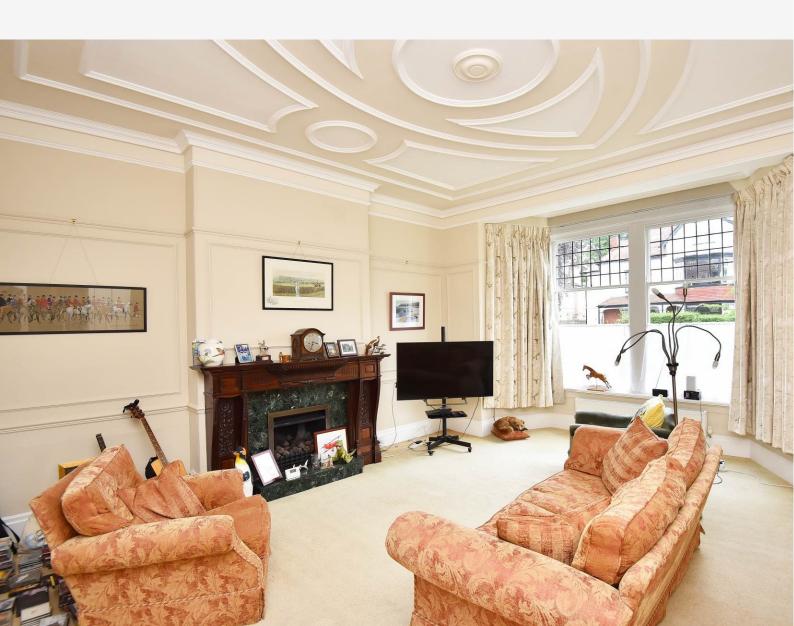

#### **SITTING ROOM**

A large reception room with bay window. Attractive fireplace with living-flame gas fire.