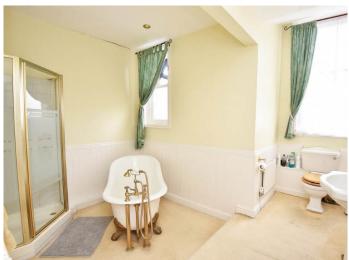

#### **BATHROOM**

A white suite with WC, washbasin, free-standing bath and shower.