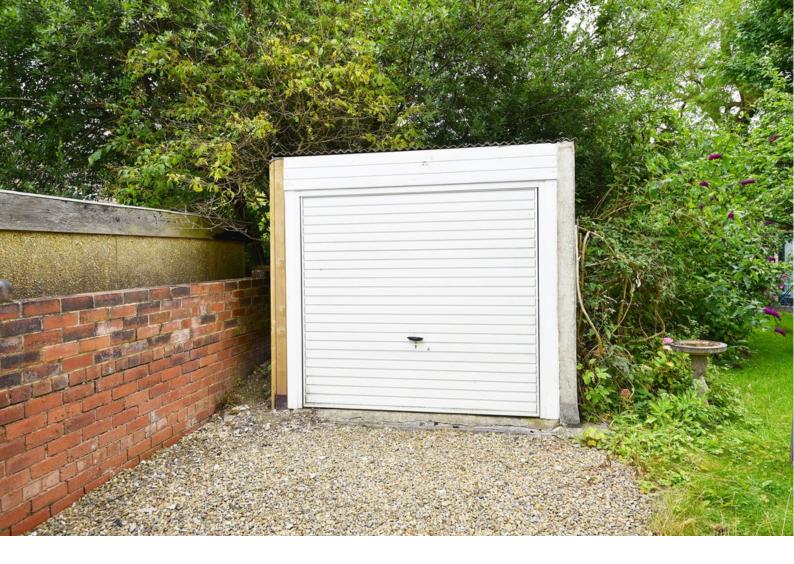

#### **OUTSIDE**

The property has the benefit of a single garage and garden situated to the front of the building with lawn and well stocked planted borders. There is also a veranda that belongs to the apartment, providing a delightful covered outdoor sitting area.