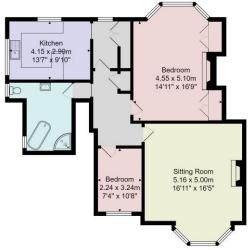

#### Council Tax Band - C

Total Area: 97.2 m² ... 1046 ft²

All measurements are approximate and for display purposes only.

No liability is accepted by either the agency or Box Property Solutions Ltd as to the exact measurements of the rooms.

Box Property Solutions Ltd retains the copyright on this plan and allows agents to use it with agreed permission.