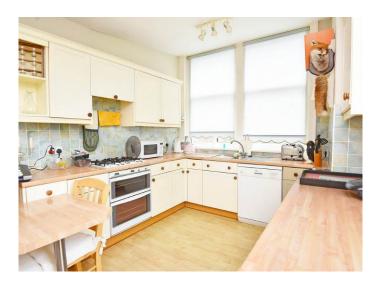

#### **KITCHEN**

With a range of fitted units with gas hob, integrated double oven and space and plumbing for appliances.