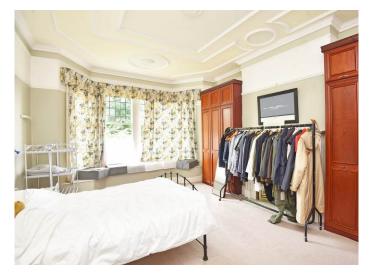

#### **BEDROOM 1**

A large double bedroom with bay window to rear with fitted window seat and fitted wardrobes.

#### **BEDROOM 2**

A further bedroom.